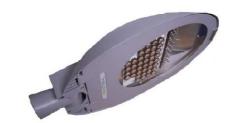

#### **View**

# **Design**

- anti-vandal
- cast aluminium housing
- flat hardened glass diffusor
- luminaire designed for both jib and pole
- pivot joint to adjust +- 15° angle of inclination
- air breather unilaterally permeable membrane
- opening by means of single latch