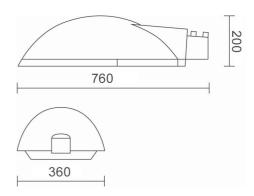

#### **Dimensions**

## Photometric curve

| Туре                | Power input<br>(W) | Performance (%) | No of<br>LEDs | Luminous flux<br>(lm) | Dimensions<br>mm<br>W x H x D |
|---------------------|--------------------|-----------------|---------------|-----------------------|-------------------------------|
| NextLight Zebra 100 | 110                | 0-100           | 75            | 9790                  | 360x200x760                   |