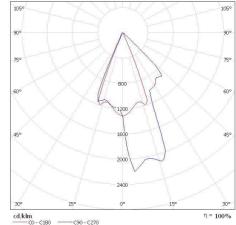

## Photometric curve

| Туре                | Power input<br>(W) | Performance (%) | No of<br>LEDs | Luminous flux<br>(lm) | Dimensions<br>mm<br>W x H x D |
|---------------------|--------------------|-----------------|---------------|-----------------------|-------------------------------|
| NextLight Zebra 100 | 110                | 0-100           | 75            | 9790                  | 360x200x760                   |