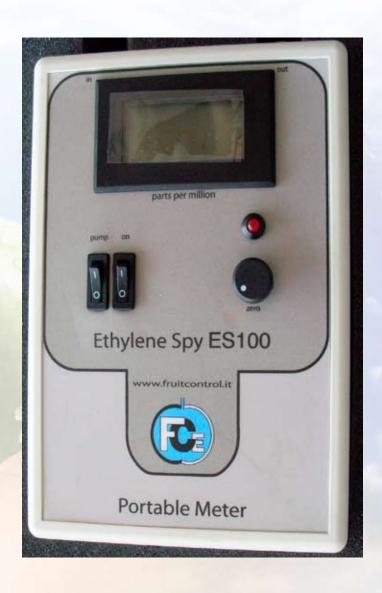

The ES 100 is fitted with an internal sample pump, a common 9V battery and a display on which the results are read.

The analyser is not affected by transversal sensitivity to CO2, a characteristic which makes it ideal for use in fruit/vegetable storage environments with modified CO2 concentrations.

## Technical specifications:

- field of measurement: 0-100ppm
- sensor sensitivity: 0.2ppm
- Response time: 90% in 60 seconds
- Dimensions: 190 x 135 x 60mm
- Battery : Alkaline MN1604 PP3 9V
- Battery duration with pump operation: over 20 hours