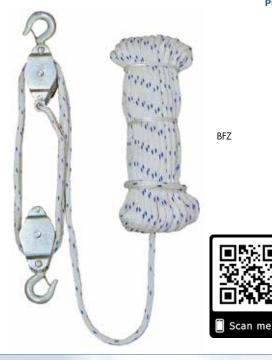

## PLANETA-Chain-block with cable complete with rope – ready for use

Ready to use construction pulley block, with forged hook, 2 clamps, galvanized with three adjacent steel rollers, complete with spiral-braided BIROTEX rope (PP Multifil high strength, low twist).

| TYPE           |    | BFZ8   | BFZ10  | BFZ12  | BFZ16  |
|----------------|----|--------|--------|--------|--------|
| Capacity       | kg | 200    | 250    | 350    | 500    |
| Rope diameter  | mm | 8      | 10     | 12     | 16     |
| Roll diameter  | mm | 50     | 60     | 80     | 100    |
| Rope length    | m  | 20     | 25     | 30     | 40     |
| Roll thickness | mm | 12     | 12     | 16     | 20     |
| BFZ Order No.  |    | H10270 | H10271 | H10272 | H10273 |