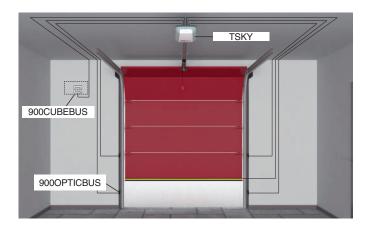

Wall-mounted white led

flashing light with BUS

NEW

900CUBEBUS

technology

150SETSKY External emergency release for sectional door

Set of surface mount in-

frared safety photocells, 12/24 V with BUS techno-

900OPTICBUS

logy

NEW

250T-CONNECT NEW Ethernet + Wi-Fi device - to enable through Tau Open application, the use of the smartphone remotely, to open/close and check the status of the gate

200T-CHARGE NEW Battery and battery char-