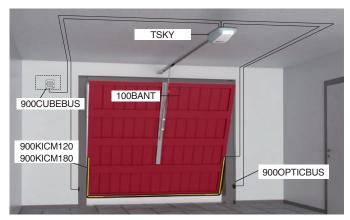

# COMMON ACCESSORIES

**100BANT** Adapter for up-and-over garage doors

**150AETSKY** Anti-burglary system

**100BINSUPP** Set of additional fixing brackets

150SE External release system to be used together with existing handle. Can be combined with: 100BANT

Wall-mounted white led

flashing light with BUS

NEW

900CUBEBUS

technology

150SETSKY External emergency release for sectional door

Set of surface mount in-

frared safety photocells, 12/24 V with BUS techno-

900OPTICBUS

logy

NEW

250T-CONNECT NEW Ethernet + Wi-Fi device - to enable through Tau Open application, the use of the smartphone remotely, to open/close and check the status of the gate

200T-CHARGE NEW Battery and battery char-

# **UP-AND-OVER GARAGE TYPICAL SYSTEM**