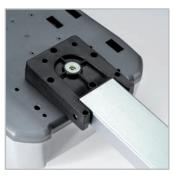

#### **POSSIBILITY OF 90°** INSTALLATION

To make up for the lack of space, the motor can be installed turned by 90° (right or left) with respect to the rail.

#### FAST AND EASY INSTALLATION

The rail group, already mounted with belt driven or chain, is completely independent from the gearmotor. You will only need to plug the motor itself on the rail.