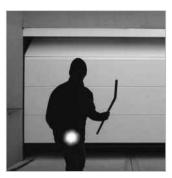

#### **TAMPER-PROOF SYSTEM** (Optional)

The anti-lift device is operating in mechanical way, so, even without power supply, is automatically activated when there is an outside intrusion attempt. (150AETSKY).