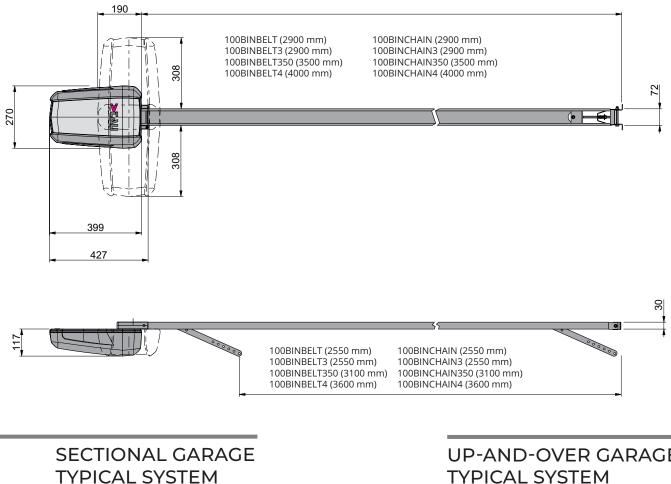

### **Belt drive rail**

**100BINBELT** Belt drive rail (single piece of 2900 mm)

100BINBELT3 Belt drive rail (3 pieces of 1 m each)

100BINBELT350 Belt drive rail (single piece of 3500 mm)

100BINBELT4

4000 mm)

NEW Belt drive rail (single piece of

NEW

**Chain drive rail** 

**100BINCHAIN** Chain drive rail (single piece of 2900 mm)

100BINCHAIN3 Chain drive rail (3 pieces of 1 m each)

100BINCHAIN350 Chain drive rail (single piece of 3500 mm)

NEW

NEW

100BINCHAIN4 Chain drive rail (single piece of 4000 mm)

**100PROC** 1 m extension chain drive rail

**100PROB** 1 m extension belt drive rail

# **UP-AND-OVER GARAGE TYPICAL SYSTEM**