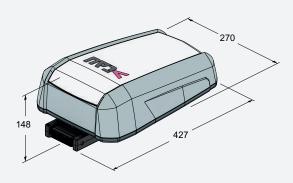

#### **TECHNICAL DRAWINGS**

| Technical features       | TSKY1-B               |
|--------------------------|-----------------------|
| Power supply             | 230 V AC (50 - 60 Hz) |
| Motor power supply       | 24 V DC               |
| Open circuit voltage     | 1,5 A                 |
| Power rating             | 300 W                 |
| Max. operating speed     | 0,20 m/s              |
| Duty cycle               | 100 %                 |
| Operating temperature    | -20° C ÷ +55° C       |
| Motor thermal protection | -                     |
| Degree of protection IP  | IP 40                 |
| Traction force           | 1000 N                |
| Electronic control unit  | K995MA-S              |