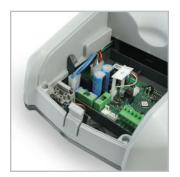

#### **AUTOMATION UNDER** CONTROL

The magnetic encoder allows the limit switch control and the obstacle detection. The 433.92 MHz radio receiver (stores up to 30 transmitters with "Rolling Code" technology – can not be cloned) and the 2-channel transmitter complete the standard kit.

#### **TECHNICAL DRAWINGS**

| Technical features       | TSKY1-B               |
|--------------------------|-----------------------|
| Power supply             | 230 V AC (50 - 60 Hz) |
| Motor power supply       | 24 V DC               |
| Open circuit voltage     | 1,5 A                 |
| Power rating             | 300 W                 |
| Max. operating speed     | 0,20 m/s              |
| Duty cycle               | 100 %                 |
| Operating temperature    | -20° C ÷ +55° C       |
| Motor thermal protection | -                     |
| Degree of protection IP  | IP 40                 |
| Traction force           | 1000 N                |
| Electronic control unit  | K995MA-S              |