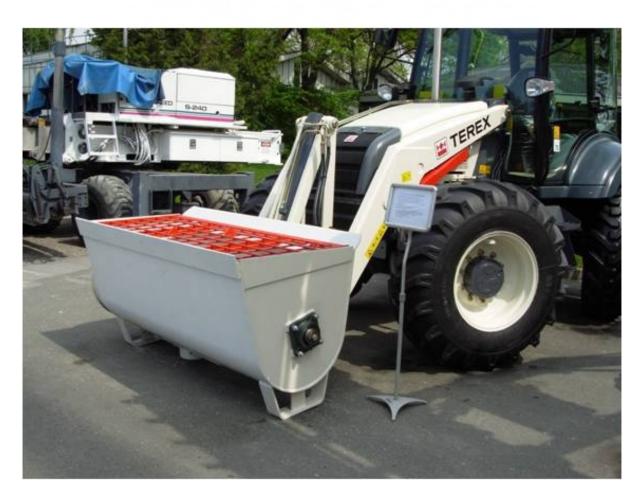

e forest, on the farm, in the hills and mountains







With the Concrete Mixing Bucket

#### Maintenance of roads, concrete canals, of shafts and culverts



### **Excellent usability and flexibility with the Mini excavators & skid steer loaders & Tractors**





#### Mixing of the concrete and distribution of concrete at high places





**Usage on Telehandlers and forklift trucks** 

adaptable to the all working machines







Anywhere / Anytime / when we need the concrete / As many as we need it

adaptable for the all tractors





adaptable for the all tractors





adaptable for the all tractors



#### Adaptable for JCB machines









#### **Adaptable for JCB machines**





#### **Adaptable for Cat machines**

### **CATERPILLAR®**





#### **Adaptable for Terex machines**





#### **Adaptable for Terex machines**





### Adaptable for Volvo machines





**Construction Equipment** 

#### **Adaptable for Komatsu machines**

# **KOMATSU®**



#### **Adaptable for Komatsu machines**

## KOMATSU®







With the best mixing performance "Cross mixing system"

20 years experiance in production of mixing bucket - 2 years waranty