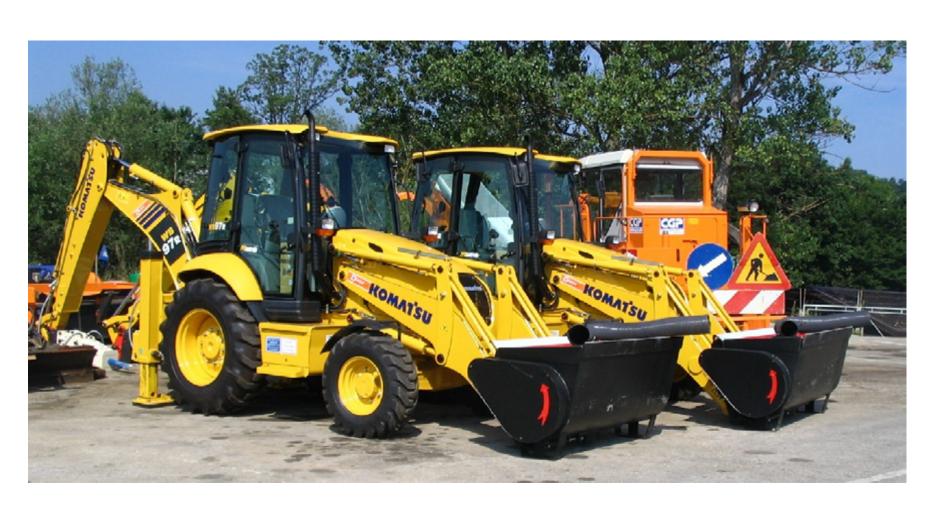

#### **Adaptable for Komatsu machines**

# **KOMATSU®**

## KOMATSU®

With the best mixing performance "Cross mixing system"

20 years experiance in production of mixing bucket - 2 years waranty