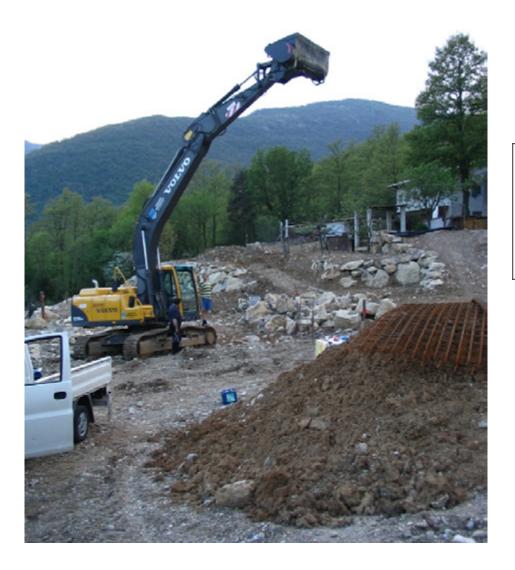

ng Bucket

#### Maintenance of roads, concrete canals, of shafts and culverts



### **Excellent usability and flexibility with the Mini excavators & skid steer loaders & Tractors**





#### Mixing of the concrete and distribution of concrete at high places





**Usage on Telehandlers and forklift trucks** 

adaptable to the all working machines







Anywhere / Anytime / when we need the concrete / As many as we need it

adaptable for the all tractors





adaptable for the all tractors





adaptable for the all tractors



#### Adaptable for JCB machines









#### **Adaptable for JCB machines**





#### **Adaptable for Cat machines**

### **CATERPILLAR®**





#### **Adaptable for Terex machines**





#### **Adaptable for Terex machines**





### Adaptable for Volvo machines





**Construction Equipment** 

#### **Adaptable for Komatsu machines**

# **KOMATSU®**



#### **Adaptable for Komatsu machines**

## KOMATSU®







With the best mixing performance "Cross mixing system"

20 years experiance in production of mixing bucket - 2 years waranty