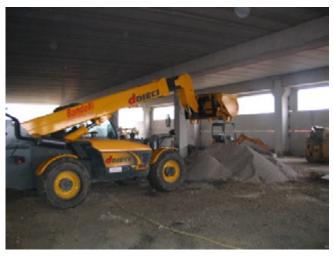

#### Mixing of the concrete and distribution of concrete at high places

**Usage on Telehandlers and forklift trucks** 

adaptable to the all working machines

Anywhere / Anytime / when we need the concrete / As many as we need it