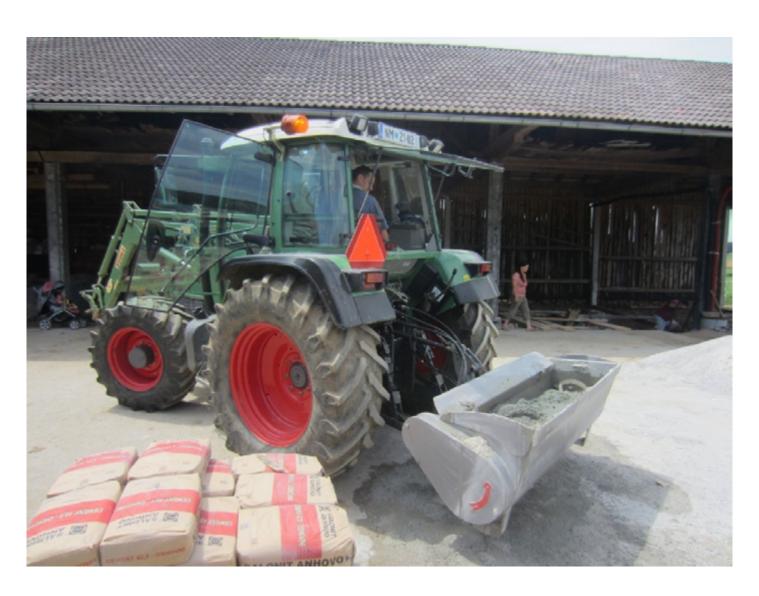

#### **Superior mixing system – Cross Mixing system**

The best quality concrete with the Modularis mixing bucket

Safety valve on the hydromotor protect the drive and increase the life time

Changeable connection plate for all possible machines

adaptable for the all tractors

adaptable for the all tractors

adaptable for the all tractors