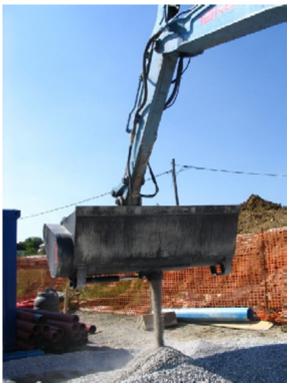

#### **Construction machinery as mobile concrete plant**

The best quality of the concrete with Cross mixing system – patent No.21315

Forced mixing of the concrete / Lower energy consumption till 30% / Faster mixing time till 30%

#### **Superior mixing system – Cross Mixing system**

The best quality concrete with the Modularis mixing bucket

Safety valve on the hydromotor protect the drive and increase the life time

Changeable connection plate for all possible machines