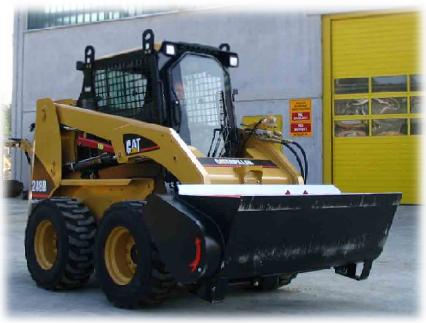

struction site, in & out of the town, in the forest, on the farm, in the hills and mountains







With the Concrete Mixing Bucket

#### Maintenance of roads, concrete canals, of shafts and culverts



### **Excellent usability and flexibility with the Mini excavators & skid steer loaders & Tractors**





#### Mixing of the concrete and distribution of concrete at high places





**Usage on Telehandlers and forklift trucks** 

adaptable to the all working machines







Anywhere / Anytime / when we need the concrete / As many as we need it

adaptable for the all tractors





adaptable for the all tractors





adaptable for the all tractors



#### Adaptable for JCB machines









#### **Adaptable for JCB machines**





#### **Adaptable for Cat machines**

### **CATERPILLAR®**





#### **Adaptable for Terex machines**





#### **Adaptable for Terex machines**





### Adaptable for Volvo machines





**Construction Equipment** 

#### **Adaptable for Komatsu machines**

# **KOMATSU®**



#### **Adaptable for Komatsu machines**

## KOMATSU®







With the best mixing performance "Cross mixing system"

20 years experiance in production of mixing bucket - 2 years waranty