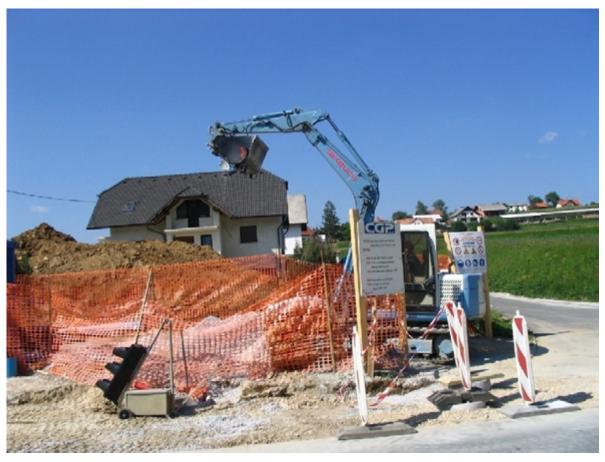

# Mixing the concrete with the working machines on a construction site, in & out of the town, in the forest, on the farm, in the hills and mountains

With the Concrete Mixing Bucket

#### Maintenance of roads, concrete canals, of shafts and culverts