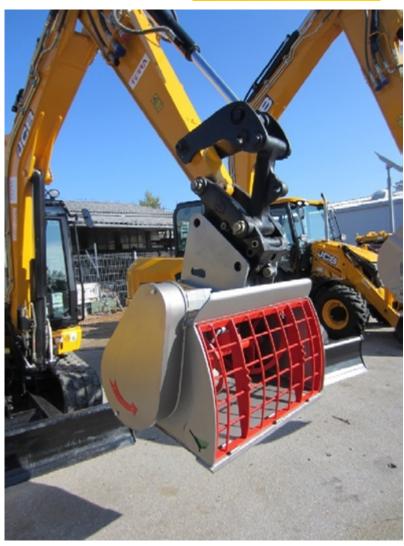

**Concrete Mixing bucket** 

#### **Superior mixing system – Cross Mixing system**

The best quality concrete with the Modularis mixing bucket

Safety valve on the hydromotor protect the drive and increase the life time

Changeable connection plate for all possible machines

#### Adaptable for JCB machines

#### **Adaptable for JCB machines**