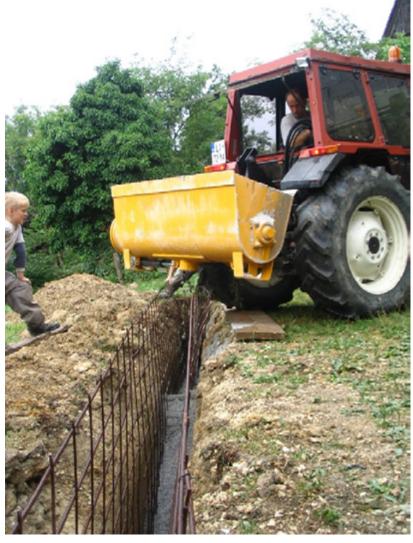

# Mixing the concrete with the working machines on a construction site, in & out of the town, in the forest, on the farm, in the hills and mountains

With the Concrete Mixing Bucket

adaptable for the all tractors

adaptable for the all tractors

adaptable for the all tractors