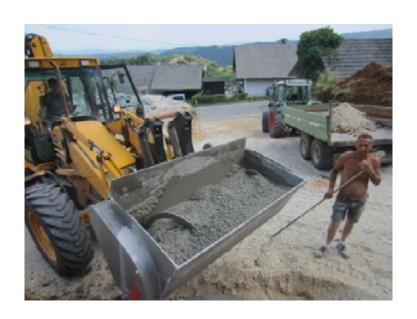

# Mixing the concrete with the working machines on a construction site, in & out of the town, in the forest, on the farm, in the hills and mountains

With the Concrete Mixing Bucket

#### Adaptable for JCB machines

#### **Adaptable for JCB machines**