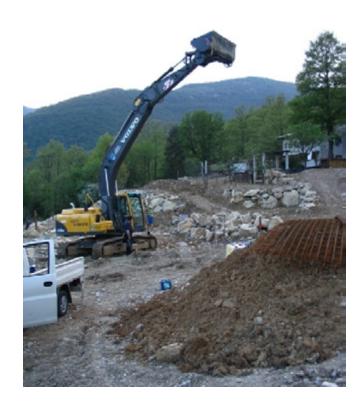

**Concrete Mixing bucket** 

#### **Construction machinery as mobile concrete plant**









The best quality of the concrete with Cross mixing system – patent No.21315

Forced mixing of the concrete / Lower energy consumption till 30% / Faster mixing time till 30%

#### **Superior mixing system – Cross Mixing system**



The best quality concrete with the Modularis mixing bucket



Safety valve on the hydromotor protect the drive and increase the life time



Changeable connection plate for all possible machines

# Mixing the concrete with the working machines on a construction site, in & out of the town, in the forest, on the farm, in the hills and mountains







With the Concrete Mixing Bucket

#### Maintenance of roads, concrete canals, of shafts and culverts



### **Excellent usability and flexibility with the Mini excavators & skid steer loaders & Tractors**





##