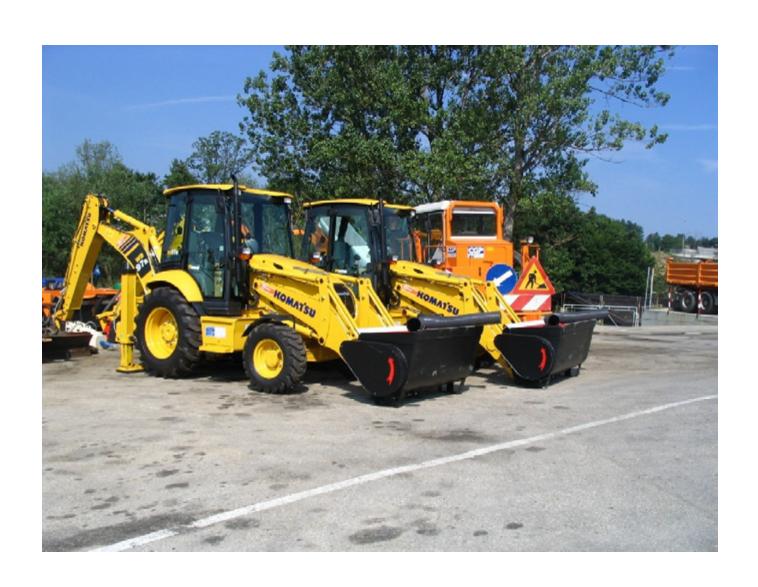

#### **Adaptable for Komatsu machines**

# **KOMATSU®**

## KOMATSU®

With the best mixing performance "Cross mixing system"

20 years experiance in production of mixing bucket - 2 years waranty