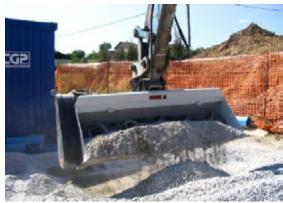

#### **Superior mixing system – Cross Mixing system**

The best quality concrete with the Modularis mixing bucket

Safety valve on the hydromotor protect the drive and increase the life time

Changeable connection plate for all possible machines

#### Maintenance of roads, concrete canals, of shafts and culverts