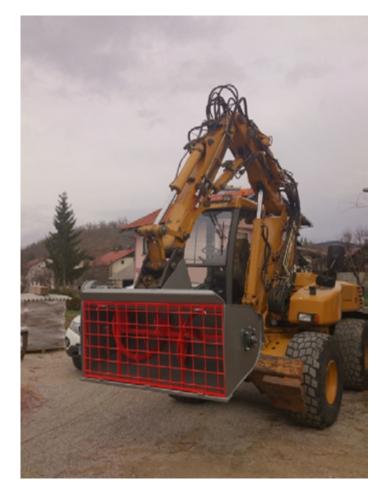

# Mixing the concrete with the working machines on a construction site, in & out of the town, in the forest, on the farm, in the hills and mountains

With the Concrete Mixing Bucket

### **Excellent usability and flexibility with the Mini excavators & skid steer loaders & Tractors**