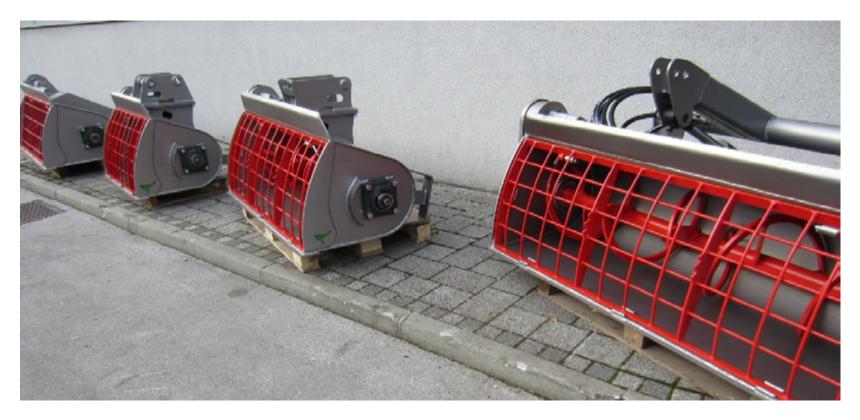

**Concrete Mixing bucket** 

#### **Superior mixing system – Cross Mixing system**

The best quality concrete with the Modularis mixing bucket

Safety valve on the hydromotor protect the drive and increase the life time

Changeable connection plate for all possible machines