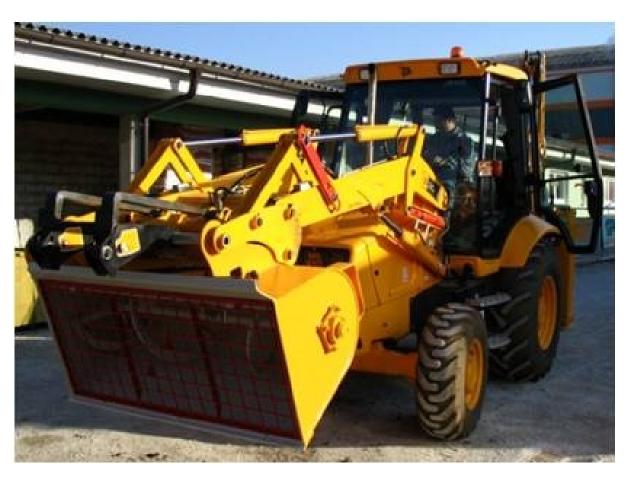

hines

# Mixing the concrete with the working machines on a construction site, in & out of the town, in the forest, on the farm, in the hills and mountains







With the Concrete Mixing Bucket

#### Maintenance of roads, concrete canals, of shafts and culverts



### **Excellent usability and flexibility with the Mini excavators & skid steer loaders & Tractors**





#### Mixing of the concrete and distribution of concrete at high places





**Usage on Telehandlers and forklift trucks** 

adaptable to the all working machines







Anywhere / Anytime / when we need the concrete / As many as we need it

adaptable for the all tractors





adaptable for the all tractors





adaptable for the all tractors



#### Adaptable for JCB machines









#### **Adaptable for JCB machines**





#### **Adaptable for Cat machines**

### **CATERPILLAR®**





#### **Adaptable for Terex machines**





#### **Adaptable for Terex machines**





### Adaptable for Volvo machines





**Construction Equipment** 

#### **Adaptable for Komatsu machines**

# **KOMATSU®**



#### **Adaptable for Komatsu machines**

## KOMATSU®







With the best mixing performance "Cross mixing system"

20 years experiance in production of mixing bucket - 2 years waranty