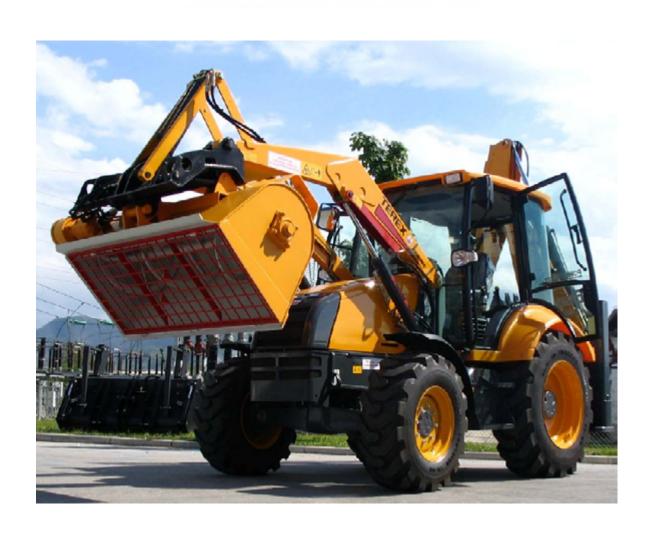

ntains







With the Concrete Mixing Bucket

#### Maintenance of roads, concrete canals, of shafts and culverts



### **Excellent usability and flexibility with the Mini excavators & skid steer loaders & Tractors**





#### Mixing of the concrete and distribution of concrete at high places





**Usage on Telehandlers and forklift trucks** 

adaptable to the all working machines







Anywhere / Anytime / when we need the concrete / As many as we need it

adaptable for the all tractors





adaptable for the all tractors





adaptable for the all tractors



#### Adaptable for JCB machines









#### **Adaptable for JCB machines**





#### **Adaptable for Cat machines**

### **CATERPILLAR®**





#### **Adaptable for Terex machines**





#### **Adaptable for Terex machines**





### Adaptable for Volvo machines





**Construction Equipment** 

#### **Adaptable for Komatsu machines**

# **KOMATSU®**



#### **Adaptable for Komatsu machines**

## KOMATSU®







With the best mixing performance "Cross mixing system"

20 years experiance in production of mixing bucket - 2 years waranty