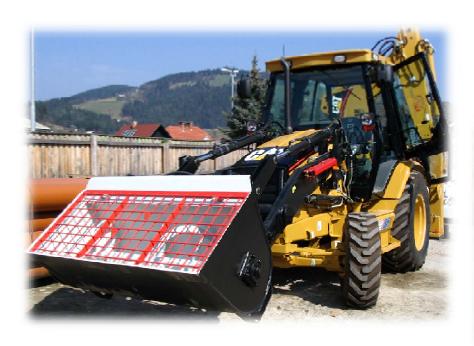

onstruction site, in & out of the town, in the forest, on the farm, in the hills and mountains







With the Concrete Mixing Bucket

#### Maintenance of roads, concrete canals, of shafts and culverts



### **Excellent usability and flexibility with the Mini excavators & skid steer loaders & Tractors**





#### Mixing of the concrete and distribution of concrete at high places





**Usage on Telehandlers and forklift trucks** 

adaptable to the all working machines







Anywhere / Anytime / when we need the concrete / As many as we need it

adaptable for the all tractors





adaptable for the all tractors





adaptable for the all tractors



#### Adaptable for JCB machines









#### **Adaptable for JCB machines**





#### **Adaptable for Cat machines**

### **CATERPILLAR®**





#### **Adaptable for Terex machines**





#### **Adaptable for Terex machines**





### Adaptable for Volvo machines





**Construction Equipment** 

#### **Adaptable for Komatsu machines**

# **KOMATSU®**



#### **Adaptable for Komatsu machines**

## KOMATSU®







With the best mixing performance "Cross mixing system"

20 years experiance in production of mixing bucket - 2 years waranty