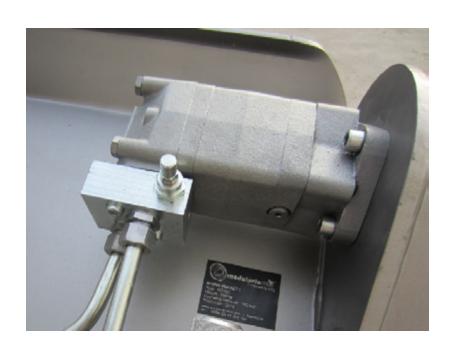

#### **Superior mixing system – Cross Mixing system**

The best quality concrete with the Modularis mixing bucket

Safety valve on the hydromotor protect the drive and increase the life time

Changeable connection plate for all possible machines