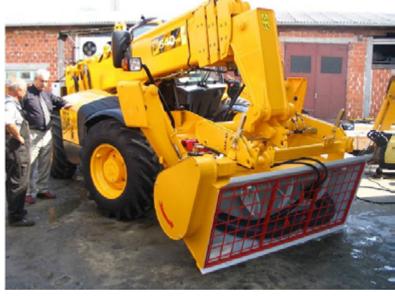

#### Mixing of the concrete and distribution of concrete at high places

**Usage on Telehandlers and forklift trucks** 

adaptable to the all working machines

Anywhere / Anytime / when we need the concrete / As many as we need it

#### Adaptable for JCB machines

#### **Adaptable for JCB machines**