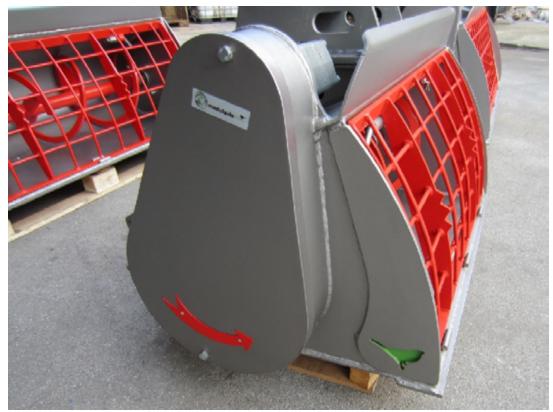

**Concrete Mixing bucket** 

#### **Construction machinery as mobile concrete plant**

The best quality of the concrete with Cross mixing system – patent No.21315

Forced mixing of the concrete / Lower energy consumption till 30% / Faster mixing time till 30%

#### **Superior mixing system – Cross Mixing system**

The best quality concrete with the Modularis mixing bucket

Safety valve on the hydromotor protect the drive and increase the life time

Changeable connection plate for all possible machines