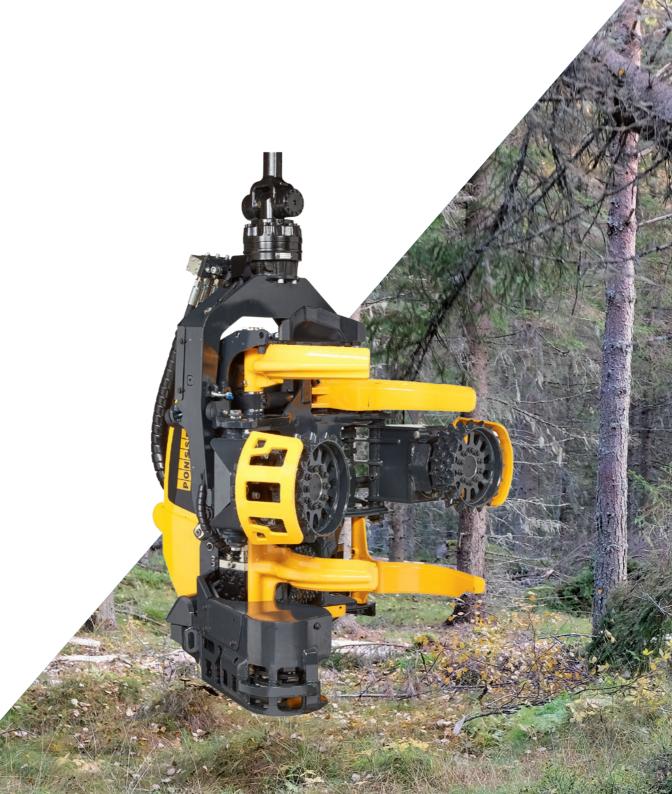

# **PONSSE H8**

# OUTSTANDING POWER

The sturdy PONSSE H8 harvester head represents the largest and most powerful harvester head range for wheelbased harvesters. Its solid structure and smart functions make H8 an extremely durable and economical tool, with which harvesting is both efficient and enjoyable.

Bear, Ergo

20-30 T

The PONSSE H8 harvester head has an excellent sawing efficiency ratio. Easy-to-use automated systems ensure fast cutting. They adjust sawing according to the tree diameter. More efficient sawing also extends the service life of the saw blade and chain. The strong and smooth tilt movement speeds up working, while reducing stress directed at the harvester head.

The PONSSE H8 harvester head is also ideal for multi-stemming. The geometry of the rollers and delimbing knives is also excellent for collecting and cutting larger diameter trees.