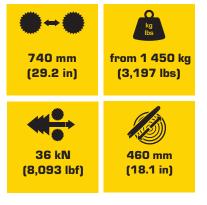

# H8 1,680 mm (66 in) H8 Top Saw 1,760 mm (69 in)

HB TOP SAW

1,650 mm (65 in)

| MEASUREMENTS            |                                                     |  |
|-------------------------|-----------------------------------------------------|--|
| Weight:                 | H8: from 1 250 kg (2,756 lbs) excl. rotator         |  |
|                         | H8 top saw: from 1 450 kg (3,197 lbs) excl. rotator |  |
| Length:                 | H8: 1 500 mm (59 in)                                |  |
|                         | H8 top saw: 1 730 mm (67 in)                        |  |
| Width:                  | 1 650 mm (65 in)                                    |  |
| Height without rotator: | H8: 1 680 mm (66 in)                                |  |
|                         | H8 top saw: 1 760 mm (69 in)                        |  |
| Power consumption       | 130–140 kW (174–188 kW)                             |  |
| Operating pressure:     | 28 MPa (4,061 psi)                                  |  |
|                         |                                                     |  |

| SAW UNIT           |                           |  |
|--------------------|---------------------------|--|
| Hydraulic chainsaw |                           |  |
| Power:             | 45 kW (60 hp)             |  |
| Saw bar length:    | 820/900 mm (32/35 in)     |  |
| Cutting diameter:  | 720/800 mm (28.3/31.5 in) |  |
| Chain:             | 0,404"                    |  |
|                    |                           |  |

| TOP SAW                   |                  |
|---------------------------|------------------|
| Top saw bar:              | 640 mm (25.2 in) |
| Top saw cutting diameter: | 460 mm (18.1 in) |
| Top saw chain:            | 0.404"           |

## FEEDING UNIT

| Largest opening (feeding rollers): | 740 mm (29.2 in)  |
|------------------------------------|-------------------|
| Feeding system:                    | 3 rollers         |
| Feeding force:                     | 36 kN (8,093 lbf) |
| Feeding speed:                     | 5 m/s (16.4 ft/s) |

### **DELIMBING UNIT** Number of knives:

4+1+1 Maximum opening of front knives: 740 mm (29.2 in) Maximum opening of rear knives: 780 mm (31 in) Delimbing knives and feeding rollers are separately controlled.