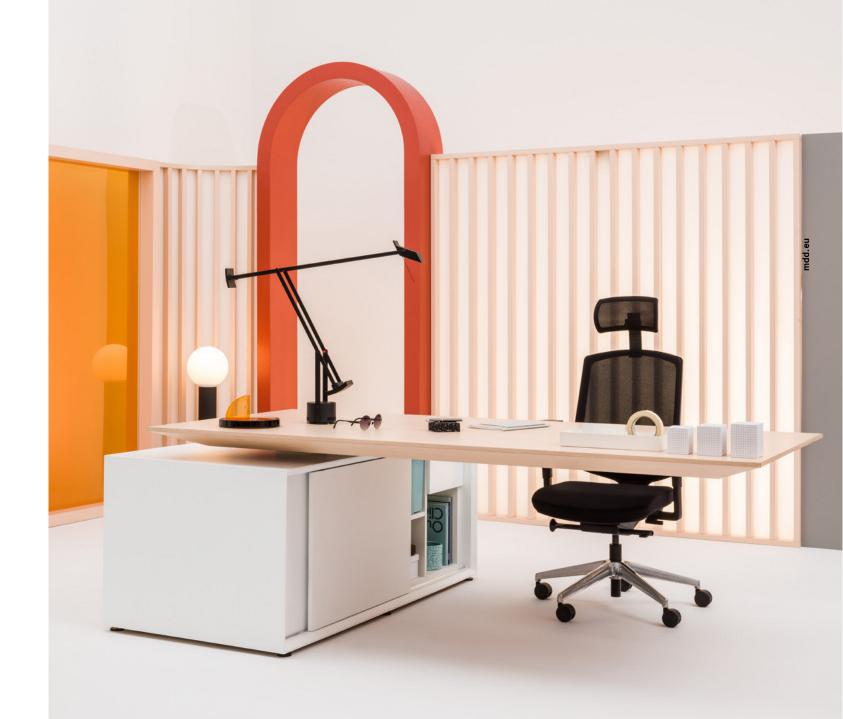

## Gravity

It's against gravity but still sturdy and comfortable — Gravity takes the idea of an executive desk to a whole new level.

With a large worktop supported on one leg and structure that seamlessly blends into the form, it brings a levitating surface to mind. Inspired by the essence of modern architecture, the minimalist form of Gravity is fully integrated with technology. Electric height adjustment system ensures ergonomics. Working position can be smoothly changed from seated to standing, so that you can work at your highest potential. Featuring a handy storage, it's a highly functional solution designed with contemporary leaders in mind.