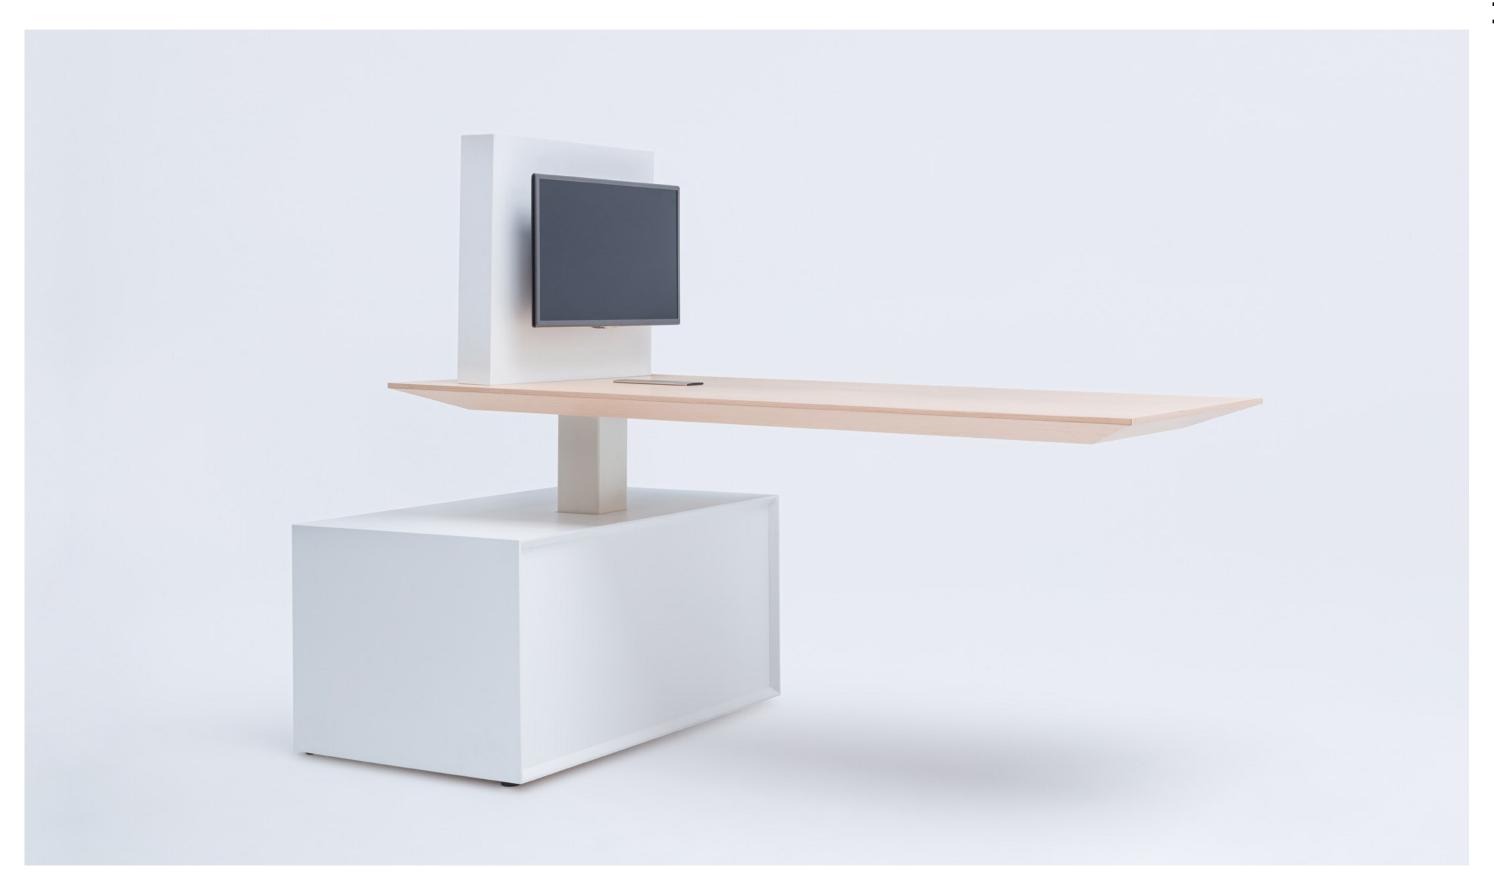

## Gravity

Whether furnishing a spot for oneon-ones or team meetings, it's best to pick smart solution that fuels the creative process. Designed to both please the eye and enhance efficiency, the Gravity conference table and multimedia station as well feature height adjustment. Such a solution allows you to adjust the worktop up and down, providing users with the autonomy to perform however best suit their task. Built-in sockets increase its functionality. Blurring the boundaries between work and home, the Gravity coffee table allows for a more laid-back atmosphere. Bookcase and storage with drawers complete the look. These modular units can stand alone or be combined, so that they fit virtually any spatial situation.