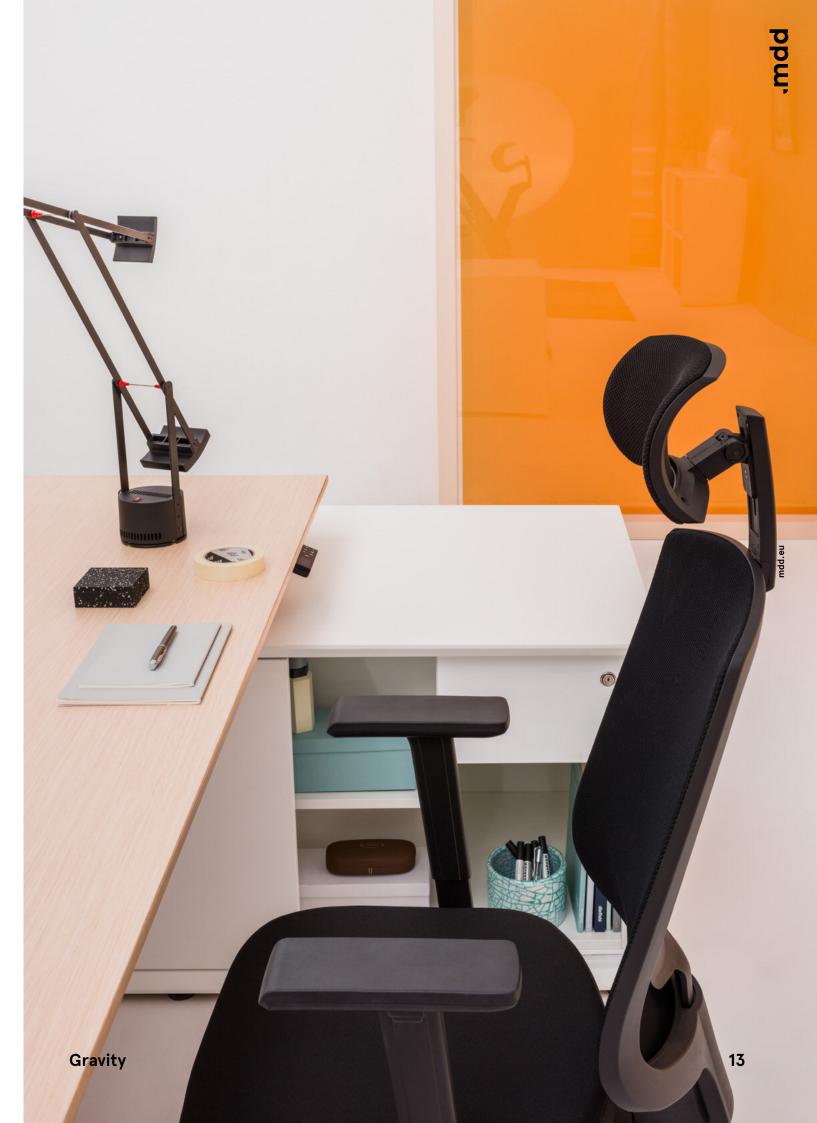

## Gravity

It's against gravity but still sturdy and comfortable — Gravity takes the idea of an executive desk to a whole new level.

With a large worktop supported on one leg and structure that seamlessly blends into the form, it brings a levitating surface to mind. Inspired by the essence of modern architecture, the minimalist form of Gravity is fully integrated with technology. Electric height adjustment system ensures ergonomics. Working position can be smoothly changed from seated to standing, so that you can work at your highest potential. Featuring a handy storage, it's a highly functional solution designed with contemporary leaders in mind.