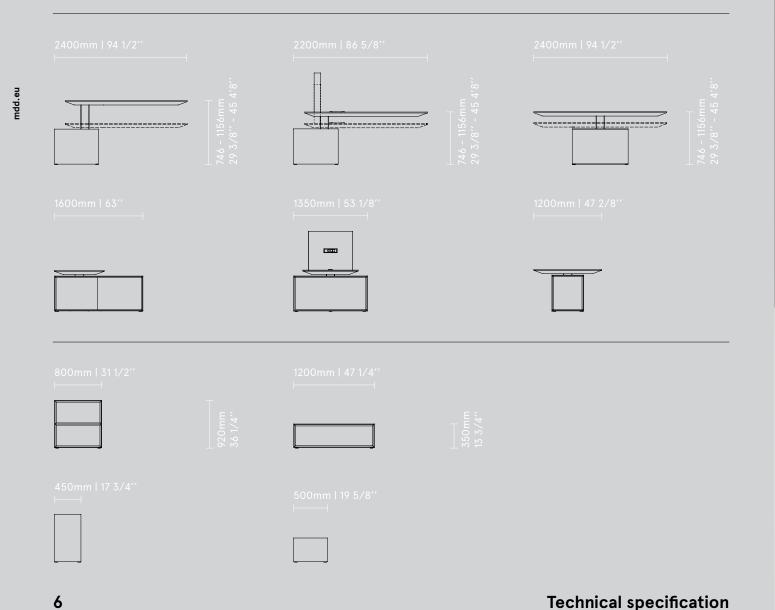

Gravity

9

Gravity

GAV1L 2400 / 1600 / 746 94 1/2" / 63" / 29 3/8"

GAV16 800 / 450 / 920 31 1/2" / 17 3/4" / 36 1/4"

GAV6 1200 / 500 / 350 47 1/4" / 19 5/8" / 13 3/4"

GAV1L 2400 / 1600 / 746 94 1/2" / 63" / 29 3/8"