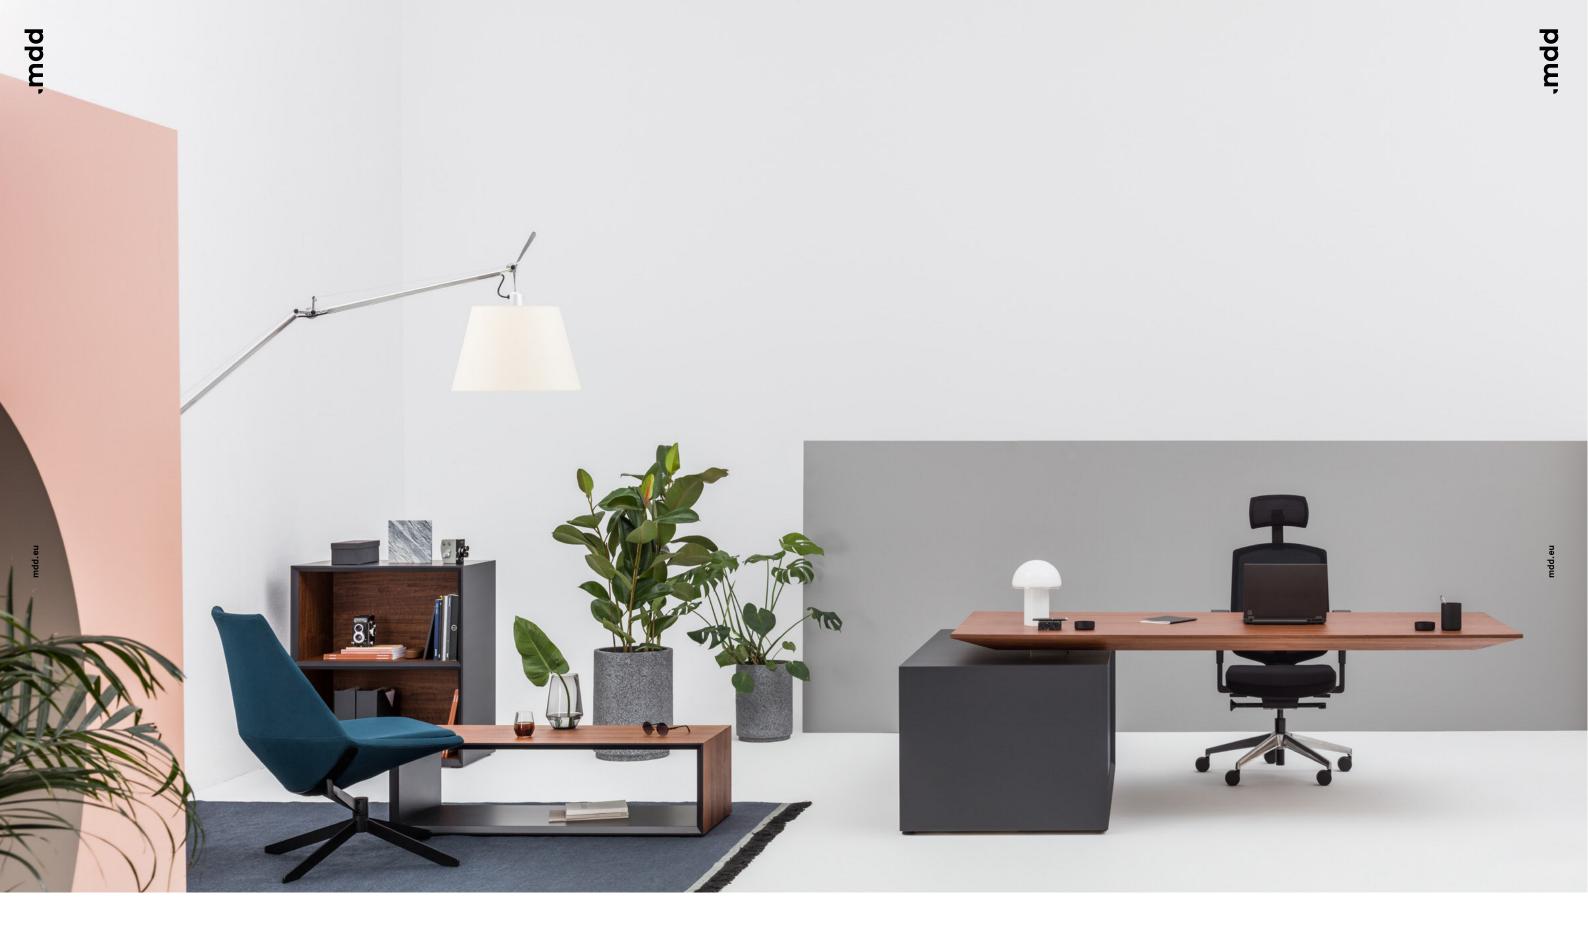

## Gravity

It's against gravity but still sturdy and comfortable — Gravity takes the idea of an executive desk to a whole new level.

With a large worktop supported on one leg and structure that seamlessly blends into the form, it brings a levitating surface to mind. Inspired by the essence of modern architecture, the minimalist form of Gravity is fully integrated with technology. Electric height adjustment system ensures ergonomics. Working position can be smoothly changed from seated to standing, so that you can work at your highest potential. Featuring a handy storage, it's a highly functional solution designed with contemporary leaders in mind.

## Gravity

Whether furnishing a spot for oneon-ones or team meetings, it's best to pick smart solution that fuels the creative process. Designed to both please the eye and enhance efficiency, the Gravity conference table and multimedia station as well feature height adjustment. Such a solution allows you to adjust the worktop up and down, providing users with the autonomy to perform however best suit their task. Built-in sockets increase its functionality. Blurring the boundaries between work and home, the Gravity coffee table allows for a more laid-back atmosphere. Bookcase and storage with drawers complete the look. These modular units can stand alone or be combined, so that they fit virtually any spatial situation.