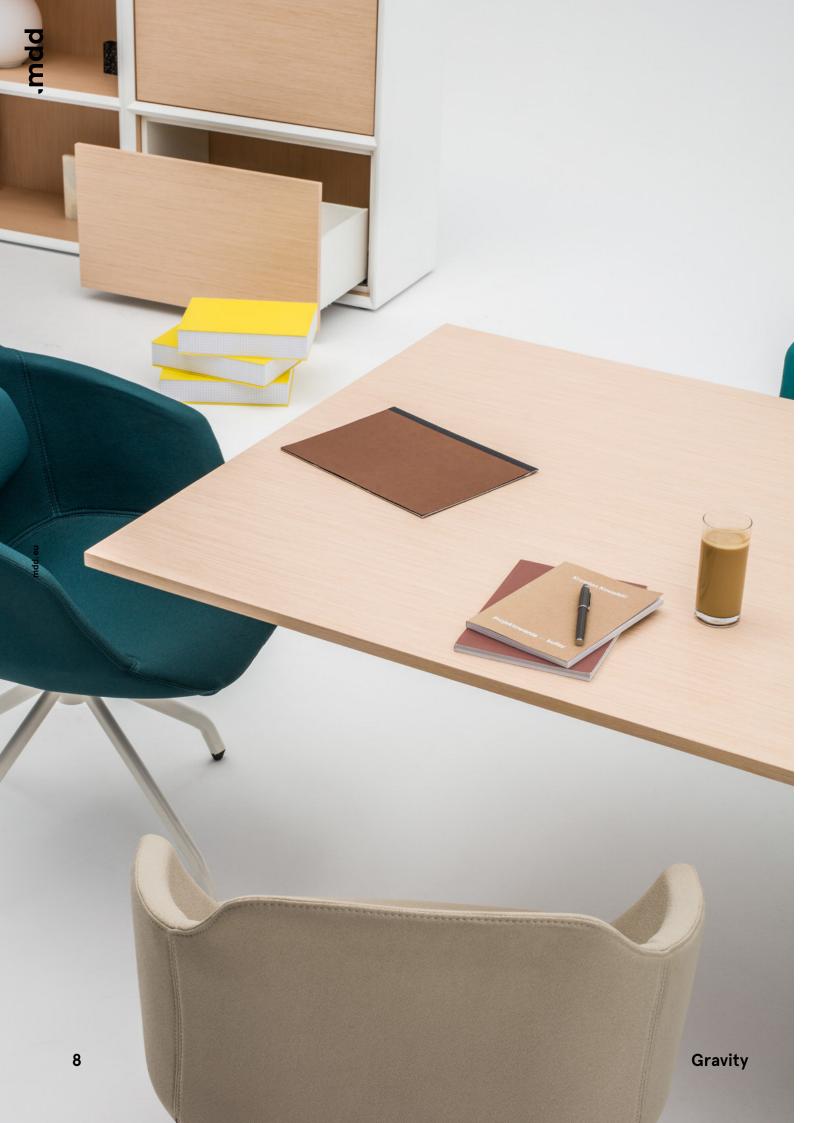

## Gravity

Whether furnishing a spot for oneon-ones or team meetings, it's best to pick smart solution that fuels the creative process. Designed to both please the eye and enhance efficiency, the Gravity conference table and multimedia station as well feature height adjustment. Such a solution allows you to adjust the worktop up and down, providing users with the autonomy to perform however best suit their task. Built-in sockets increase its functionality. Blurring the boundaries between work and home, the Gravity coffee table allows for a more laid-back atmosphere. Bookcase and storage with drawers complete the look. These modular units can stand alone or be combined, so that they fit virtually any spatial situation.