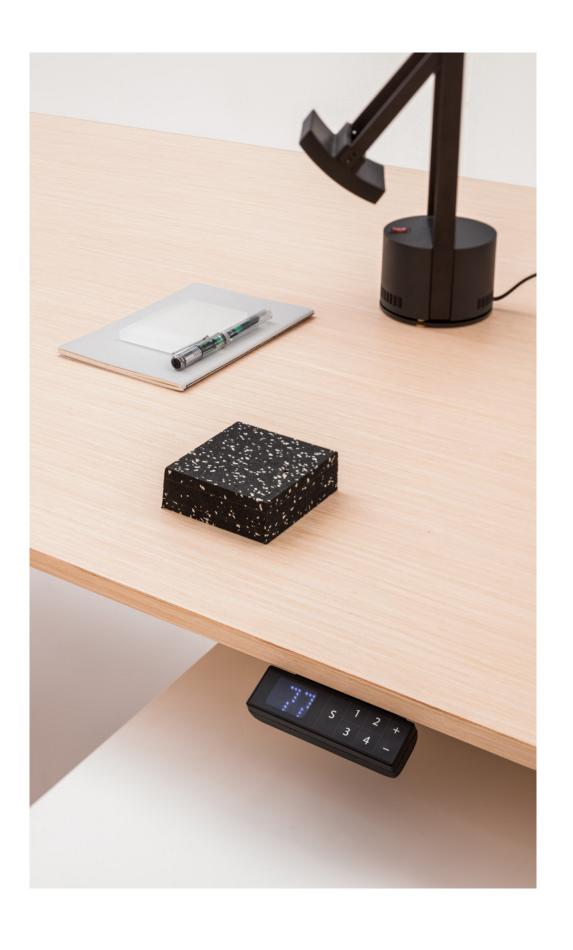

## Gravity

It's against gravity but still sturdy and comfortable — Gravity takes the idea of an executive desk to a whole new level.

With a large worktop supported on one leg and structure that seamlessly blends into the form, it brings a levitating surface to mind. Inspired by the essence of modern architecture, the minimalist form of Gravity is fully integrated with technology. Electric height adjustment system ensures ergonomics. Working position can be smoothly changed from seated to standing, so that you can work at your highest potential. Featuring a handy storage, it's a highly functional solution designed with contemporary leaders in mind.