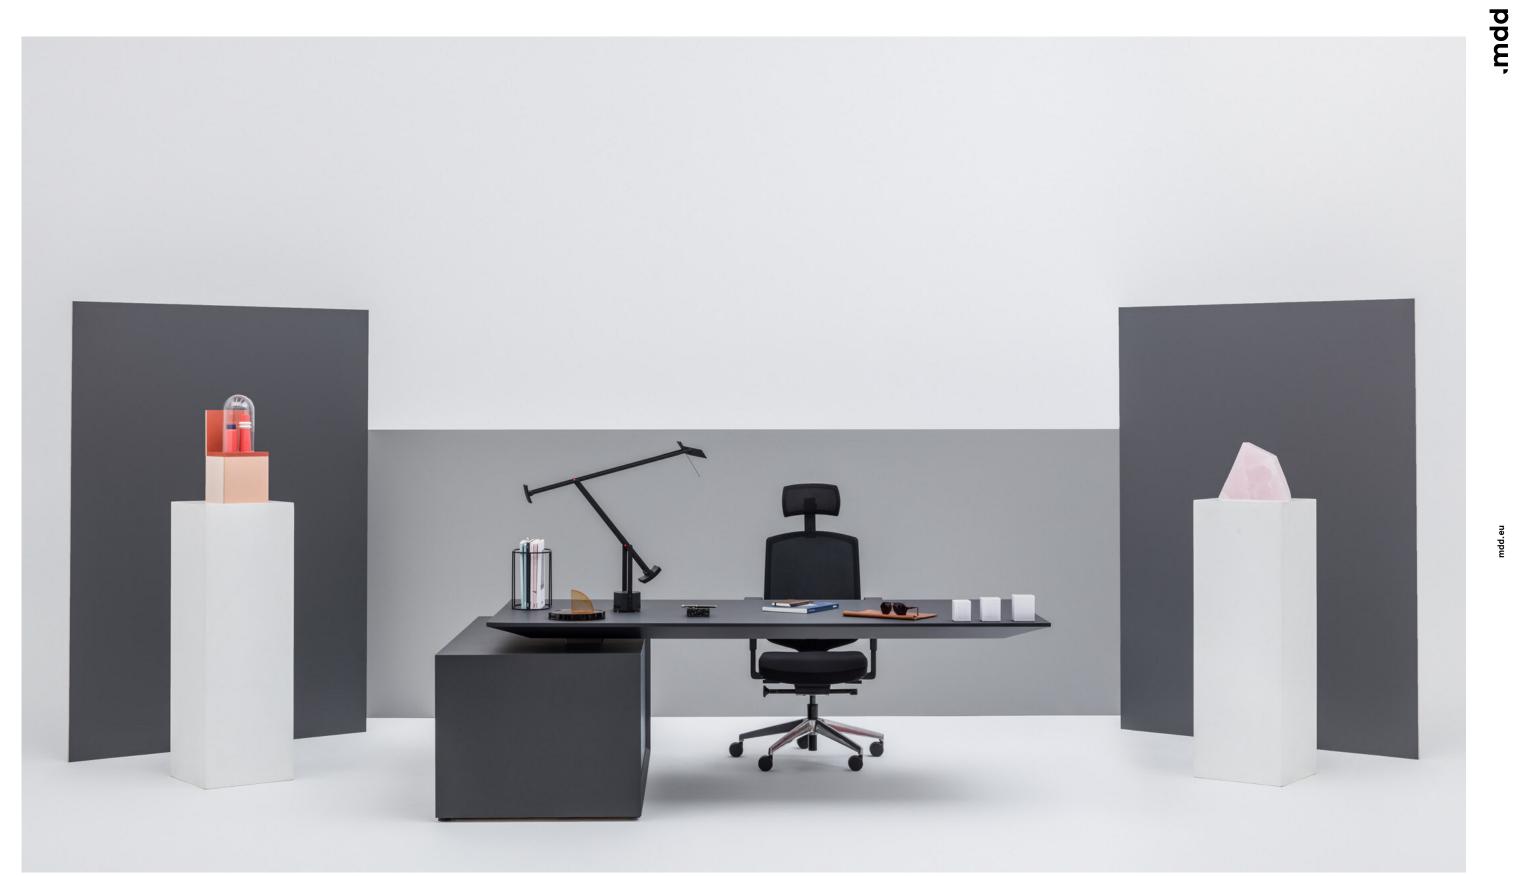

## Gravity

It's against gravity but still sturdy and comfortable — Gravity takes the idea of an executive desk to a whole new level.

With a large worktop supported on one leg and structure that seamlessly blends into the form, it brings a levitating surface to mind. Inspired by the essence of modern architecture, the minimalist form of Gravity is fully integrated with technology. Electric height adjustment system ensures ergonomics. Working position can be smoothly changed from seated to standing, so that you can work at your highest potential. Featuring a handy storage, it's a highly functional solution designed with contemporary leaders in mind.