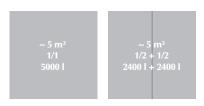

#### Suitability

5m<sup>3</sup> MolokDomino Global is suitable for collecting cardboard, paper, plastic, mixed waste etc. The container can be divided in to two. When divided, the container can be used in collecting glass and metal.

## Dividing the wells

**SYVÄKERÄYS<sup>®</sup>**