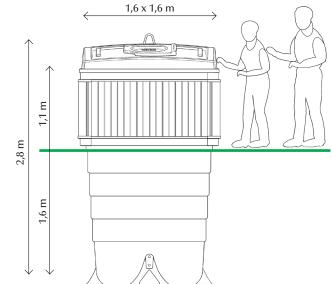

#### **Dimensions and materials**

| Volume                 | 5 m <sup>3</sup>                                    |
|------------------------|-----------------------------------------------------|
| Height                 | 2800 mm, 1500 mm of which is installed under ground |
| Diameter               | 1600 x 1600 mm                                      |
| Well body material     | HD Polyethylene                                     |
| Lid and filling lid    | HD Polyethylene                                     |
| Lifting bag            | Polypropylene                                       |
| Reinforced lifting bag | Polypropylene + PVC                                 |

Rotation molded well body is completely water proof. Filling hole situates about 1,1 m above ground level. Lifting bag is made of strong woven polypropylene. Safe Working Load (SWL) is indicated in the lifting bag. There is an aluminium lifting ring on the top of the lifting bag. Quick system or four lifting loops are attached to the lifting ring. The closing mechanism is situated at the bottom of the lifting bag. The SWL of 5m<sup>3</sup> lifting bag is 1250 kg.