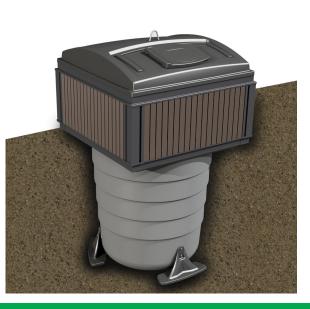

# Product sheet MolokDomino® Global 5m<sup>3</sup>

#### **Dimensions and materials**

| Volume                 | 5 m <sup>3</sup>                                    |
|------------------------|-----------------------------------------------------|
| Height                 | 2800 mm, 1500 mm of which is installed under ground |
| Diameter               | 1600 x 1600 mm                                      |
| Well body material     | HD Polyethylene                                     |
| Lid and filling lid    | HD Polyethylene                                     |
| Lifting bag            | Polypropylene                                       |
| Reinforced lifting bag | Polypropylene + PVC                                 |