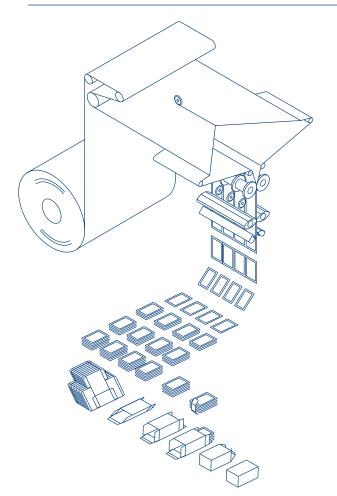

Pharma solutions



## SYNTHESIS THETA AR

Automatic sachet lines

Complete automatic high-speed sachet lines entirely designed and constructed by Universal Pack composed of THETA sachet machines, counting & stacking groups and horizontal cartoning machines equipped with suitable dosing systems for the packaging of powders, granules, liquids in sachets and subsequent automatic introduction into pre-glued cartons.







## Main features

- Low sealing temperature
- High output sealing technology
- Modular sachet and carton format change
- Tool-free disassembly
- Total flexibility in counts
- Monoblock integrated line for maximum OEE
- Zero maintenance pick'n'place system

## Box Style



## Functional diagram