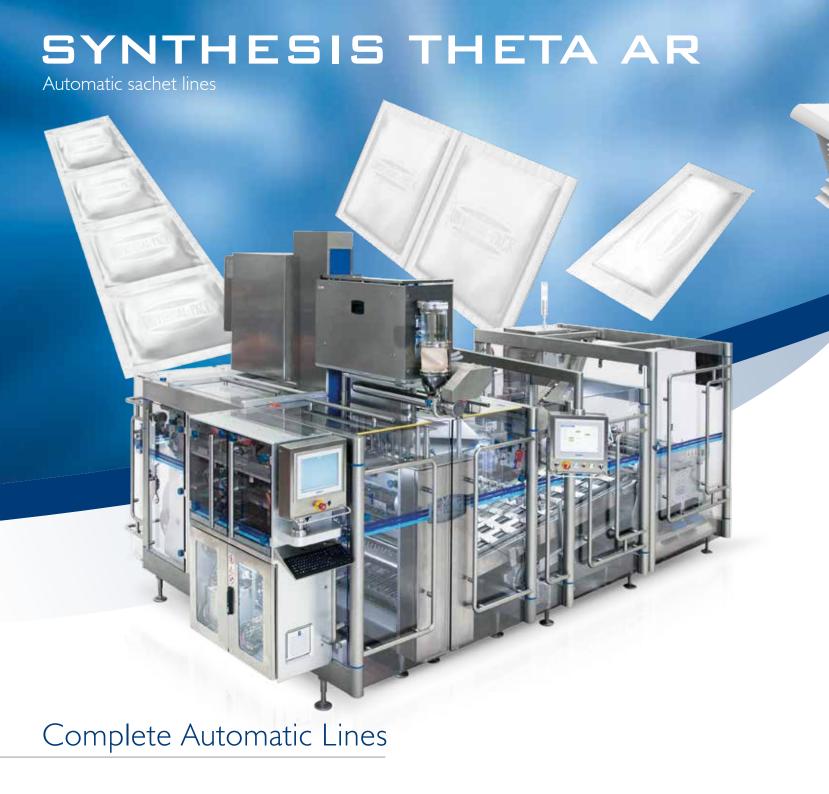

## SYNTHESIS THETA AR

Automatic sachet lines

Complete automatic high-speed sachet lines entirely designed and constructed by Universal Pack composed of THETA sachet machines, counting & stacking groups and horizontal cartoning machines equipped with suitable dosing systems for the packaging of powders, granules, liquids in sachets and subsequent automatic introduction into pre-glued cartons.