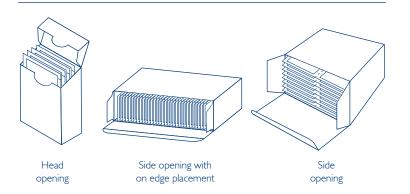

Pharma solutions



## SYNTHESIS THETA AR

Automatic sachet lines

Complete automatic high-speed sachet lines entirely designed and constructed by Universal Pack composed of THETA sachet machines, counting & stacking groups and horizontal cartoning machines equipped with suitable dosing systems for the packaging of powders, granules, liquids in sachets and subsequent automatic introduction into pre-glued cartons.







## Main features

- Low sealing temperature
- High output sealing technology
- Modular sachet and carton format change
- Tool-free disassembly
- Total flexibility in counts
- Monoblock integrated line for maximum OEE
- Zero maintenance pick'n'place system

## Box Style



## Functional diagram