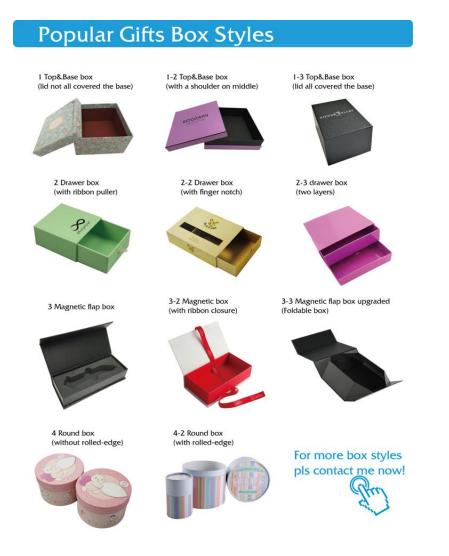

Below are the most popular gift box styles:

<u>The Various Uses For Paper Boxes (Gift box,Christmas box, Flower box,Beauty</u> <u>box,Cosmetic box,Perfume box,Jewelry box, Wine box,Food box,Chocolate box,Candle</u> <u>box,Cloth box,Shoe box etc):</u>