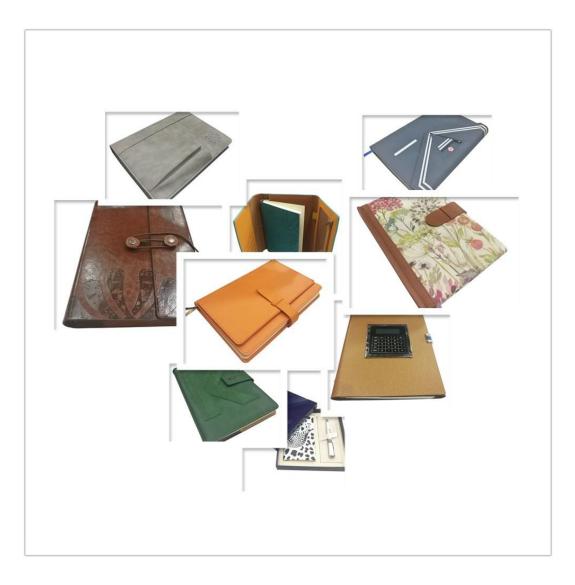

## Various style of paper bag:

die cut handle

flat handle

twist paper handle

De bouique

die cut handle

should length rope

rope handle with ribbon closure Various style of notebook& agenda& planner: