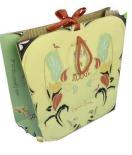

## Various style of paper bag:

die cut handle

flat handle

twist paper handle

De bouique

die cut handle

should length rope

rope handle with ribbon closure Various style of notebook& agenda& planner: