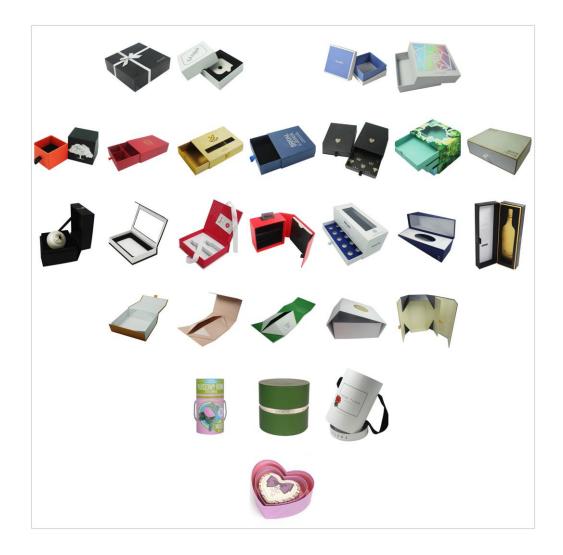

Below are the most popular gift box styles:

<u>The Various Uses For Paper Boxes (Gift box,Christmas box, Flower box,Beauty</u> <u>box,Cosmetic box,Perfume box,Jewelry box, Wine box,Food box,Chocolate box,Candle</u> <u>box,Cloth box,Shoe box etc):</u>