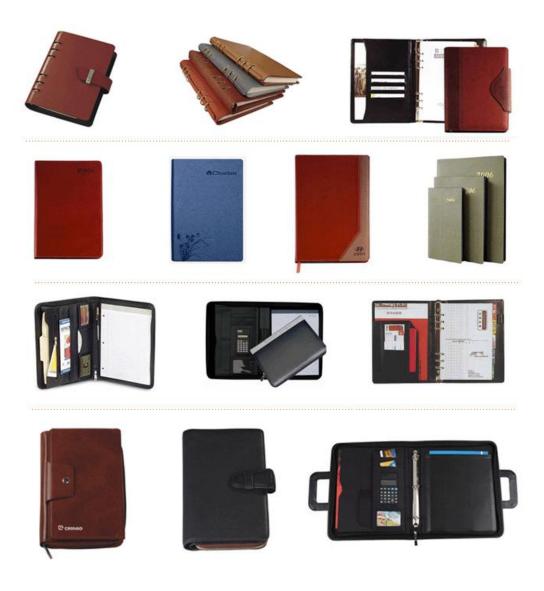

## Various style of paper bag:

die cut handle

flat handle

twist paper handle

De bouique

die cut handle

should length rope

rope handle with ribbon closure Various style of notebook& agenda& planner: