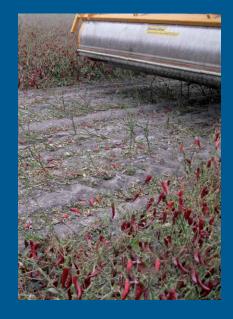

# 2430 & 2470 with Oxbo VPC head

The Oxbo 2430 and 2470 multi-crop chassis feature a high volume dump box and can be equipped with a row independent picking head.

Economical performance: allows diversified operations to utilize the chassis and harvesting head for picking multiple crops

Crop integrity: provides less pod damage in various moisture conditions

**Exceptional crop recovery:** up to 95% crop recovered with the harvester

### **Clean harvesting:**

provides a clean harvest in "bushy" varieties

## **Oxbo VPCII** multi-crop head: features

row-independent design, capable of harvesting multiple crops