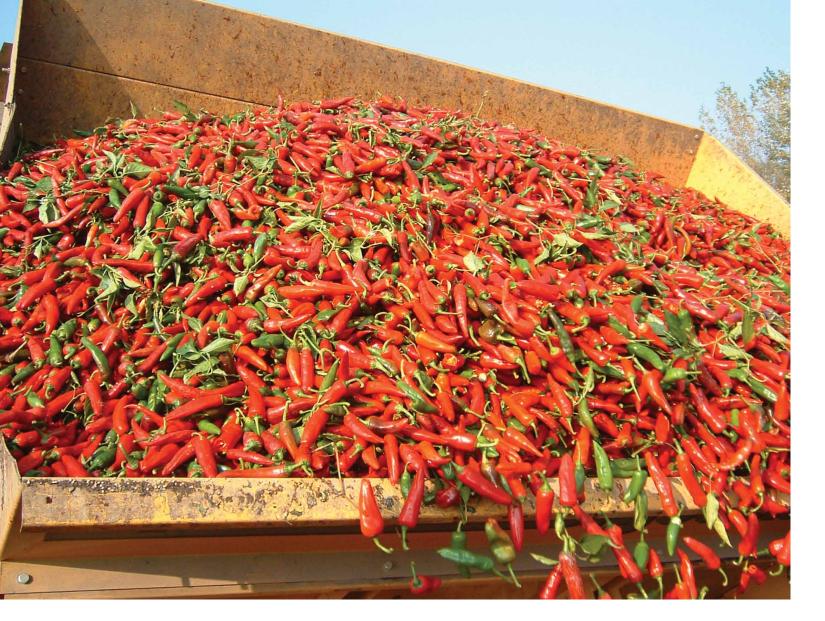

Crop integrity: provides less pod damage in various moisture conditions

**Exceptional crop recovery:** up to 95% crop recovered with the harvester