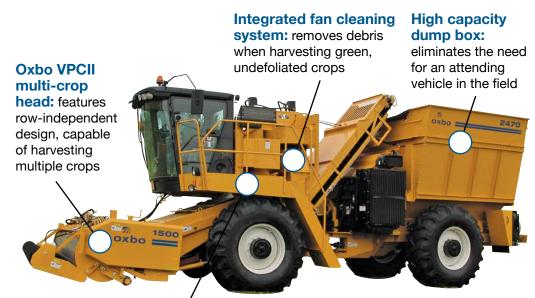

# 2430 & 2470 with Oxbo VPC head

The Oxbo 2430 and 2470 multi-crop chassis feature a high volume dump box and can be equipped with a row independent picking head.

Economical performance: allows diversified operations to utilize the chassis and harvesting head for picking multiple crops

# 1080 with Oxbo VPC head

For pepper harvesting, the Oxbo 1080 harvester is equipped with Oxbo's VPCII multi-crop head.

Harvesting efficiency: no need to stop for unloading with elevator discharge

design

## **Oxbo VPCII** multi-crop head: features

row-independent design, capable of harvesting multiple crops