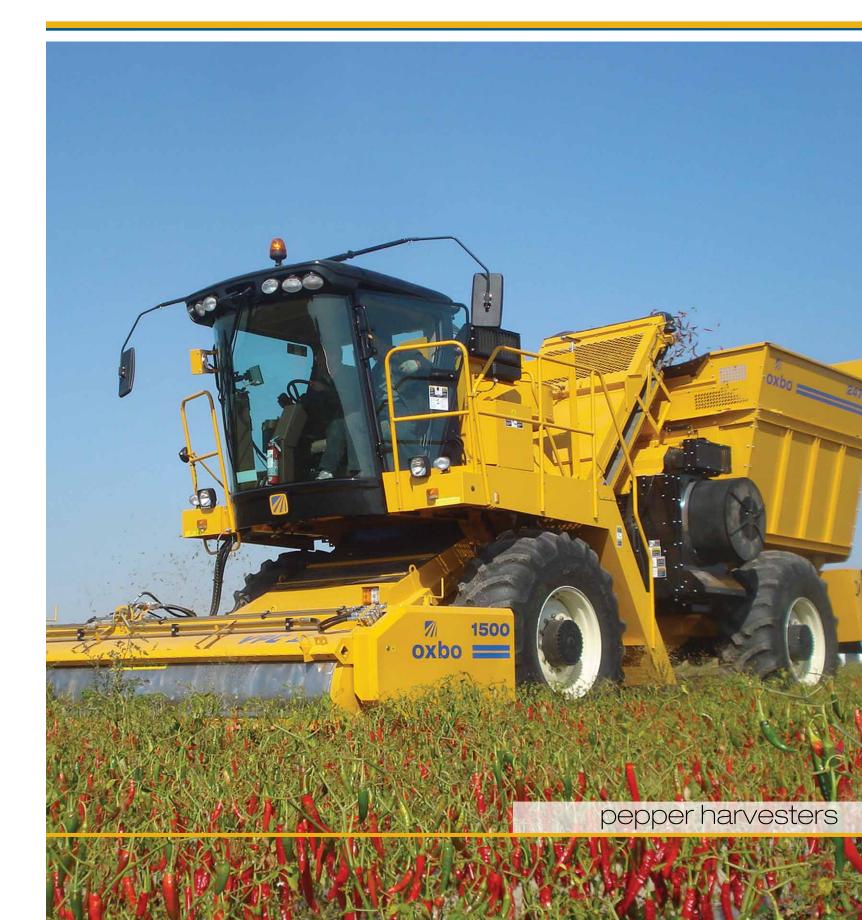

# Pepper Harvesters

Oxbo leveraged decades of experience providing specialized agriculture with dependable, reliable, efficient harvesting equipment and joined forces with pepper growers to deliver a line of unique harvesting solutions for green and dry chile peppers.

Oxbo's line of pepper harvesters deliver high crop recovery, reduce labor costs, and put you back in control of your harvest operation. Oxbo's pepper harvesters require only one operator and all picking adjustments can be made from the operator's seat in the cab.

Oxbo offers two unique harvester styles-box-on or elevator discharge -allowing you to customize your machine to your field conditions. Regardless of the model, all Oxbo harvesters deliver field tested performance backed by our commitment to listening and responding to grower needs.