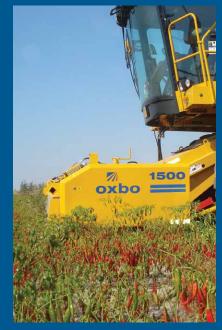

# 1080 with Oxbo VPC head

For pepper harvesting, the Oxbo 1080 harvester is equipped with Oxbo's VPCII multi-crop head.

Harvesting efficiency: no need to stop for unloading with elevator discharge

design

Crop integrity: provides less pod damage in various moisture conditions

**Exceptional crop recovery:** up to 95% crop recovered with the harvester

### **Clean harvesting:**

provides a clean harvest in "bushy" varieties

## **Oxbo VPCII** multi-crop head: features

row-independent design, capable of harvesting multiple crops