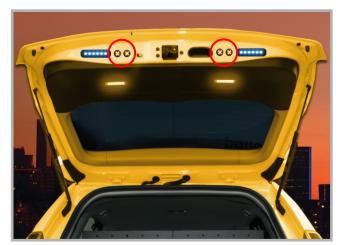

Nanoled Round installed with the Nanoled series

**SOLUTION FOR ANY MARKET NEEDS:** Several colours, the Nanoled Round series provides a solution for all market needs.

**CONNECTION SIMPLICITY:** The installation of the Nanoled Round with flasher integrated only requires one cable.