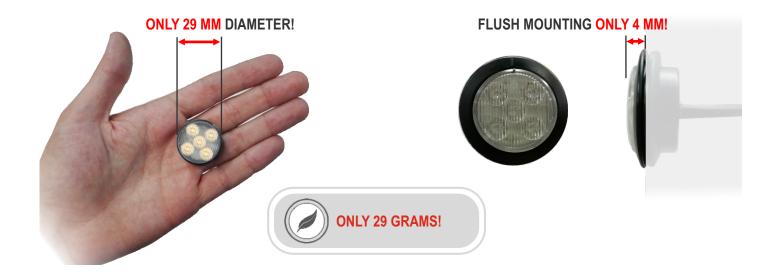

## **Technical specifications:**

| Voltage:                  | Multivoltage (10-30V) |
|---------------------------|-----------------------|
| Number of LEDs:           | 5                     |
| Consumption 12V:          | 0,65A                 |
| Consumption 24V:          | 0,40A                 |
| Flash patterns:           | 7                     |
| Operating temperature:    | -40º to 65ºC          |
| Measures (without joint): | Ø 29 x 14,5mm.        |
| Measures (with joint):    | Ø 38 x 14,5 mm.       |
| Weight:                   | 29 gr.                |