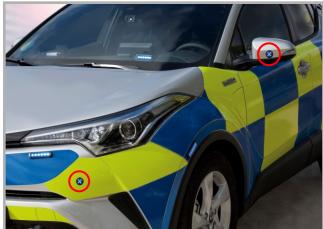

Nanoled Round installed with the Nanoled series

**SOLUTION FOR ANY MARKET NEEDS:** Several colours, the Nanoled Round series provides a solution for all market needs.

**CONNECTION SIMPLICITY:** The installation of the Nanoled Round with flasher integrated only requires one cable.