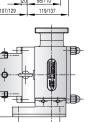

-----------------|---------------------------|
| 200  | JTP220-078-15  | 0,78                | 50                        | 15                     | 700                       |
|      | JTP230-107-10  | 1,07                | 76                        | 10                     | 700                       |
| 300  | JLT330-1116-12 | 1,16                | 76                        | 12                     | 700                       |
|      | JTP330-116-12  | 1,16                | 76                        | 12                     | 700                       |
|      | JTP340-163-08  | 1,63                | 100                       | 8                      | 700                       |



009-VR-19\_Datasheets\_JEC\_JTP\_UK(uk)





# JEC Truck pump JTP

### **Dimensions**

### JTP330/340











#### JTP220/230





## **ZLT330**





All dimensions in mm (dimensions are approx. values)