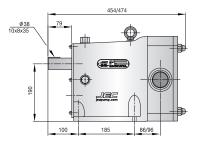

--------------------|
| 200  | JTP220-078-15  | 0,78                | 50                        | 15                     | 700                       |
|      | JTP230-107-10  | 1,07                | 76                        | 10                     | 700                       |
| 300  | JLT330-1116-12 | 1,16                | 76                        | 12                     | 700                       |
|      | JTP330-116-12  | 1,16                | 76                        | 12                     | 700                       |
|      | JTP340-163-08  | 1,63                | 100                       | 8                      | 700                       |



009-VR-19\_Datasheets\_JEC\_JTP\_UK(uk)





# JEC Truck pump JTP

### **Dimensions**

### JTP330/340











#### JTP220/230





## **ZLT330**





All dimensions in mm (dimensions are approx. values)