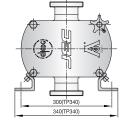

-------------|---------------------------|
| 200  | JTP220-078-15  | 0,78                | 50                        | 15                     | 700                       |
|      | JTP230-107-10  | 1,07                | 76                        | 10                     | 700                       |
| 300  | JLT330-1116-12 | 1,16                | 76                        | 12                     | 700                       |
|      | JTP330-116-12  | 1,16                | 76                        | 12                     | 700                       |
|      | JTP340-163-08  | 1,63                | 100                       | 8                      | 700                       |



009-VR-19\_Datasheets\_JEC\_JTP\_UK(uk)





# JEC Truck pump JTP

### **Dimensions**

### JTP330/340











#### JTP220/230





## **ZLT330**





All dimensions in mm (dimensions are approx. values)