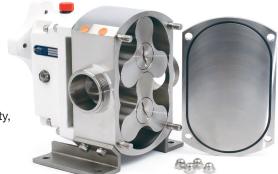

### **Description**

The JTP Rotary Lobe Pumps are designed for lorry and truck use with better capacity, higher pressure and incredible better performance with a variety of viscosities. This allows faster loading and unloading of the tanker.

#### Your benefits

- → High cleanable thanks to a unique sealing system
- → A surface quality Ra <0.6 µm and minimal dead space in the sealing area.
- → Wetted parts made of stainless steel 316L.
- Front-accessible seals allow easier and faster maintenance without disassembling the pump housing.