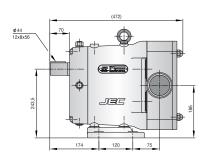

-|
| 200  | JTP220-078-15  | 0,78                | 50                        | 15                     | 700                       |
|      | JTP230-107-10  | 1,07                | 76                        | 10                     | 700                       |
| 300  | JLT330-1116-12 | 1,16                | 76                        | 12                     | 700                       |
|      | JTP330-116-12  | 1,16                | 76                        | 12                     | 700                       |
|      | JTP340-163-08  | 1,63                | 100                       | 8                      | 700                       |



009-VR-19\_Datasheets\_JEC\_JTP\_UK(uk)





# JEC Truck pump JTP

### **Dimensions**

### JTP330/340











#### JTP220/230





## **ZLT330**





All dimensions in mm (dimensions are approx. values)