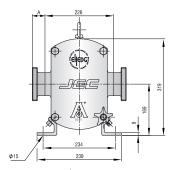

### **Dimensions**

## **ZLT330**

All dimensions in mm (dimensions are approx. values)