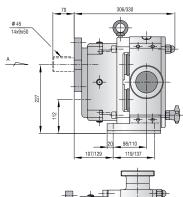

-------------------|---------------------------|
| 200  | JTP220-078-15  | 0,78                | 50                        | 15                     | 700                       |
|      | JTP230-107-10  | 1,07                | 76                        | 10                     | 700                       |
| 300  | JLT330-1116-12 | 1,16                | 76                        | 12                     | 700                       |
|      | JTP330-116-12  | 1,16                | 76                        | 12                     | 700                       |
|      | JTP340-163-08  | 1,63                | 100                       | 8                      | 700                       |



009-VR-19\_Datasheets\_JEC\_JTP\_UK(uk)





# JEC Truck pump JTP

### **Dimensions**

### JTP330/340











#### JTP220/230





## **ZLT330**





All dimensions in mm (dimensions are approx. values)