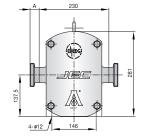

### **Dimensions**

## **ZLT330**

All dimensions in mm (dimensions are approx. values)