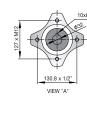

-----------|---------------------------|
| 200  | JTP220-078-15  | 0,78                | 50                        | 15                     | 700                       |
|      | JTP230-107-10  | 1,07                | 76                        | 10                     | 700                       |
| 300  | JLT330-1116-12 | 1,16                | 76                        | 12                     | 700                       |
|      | JTP330-116-12  | 1,16                | 76                        | 12                     | 700                       |
|      | JTP340-163-08  | 1,63                | 100                       | 8                      | 700                       |



009-VR-19\_Datasheets\_JEC\_JTP\_UK(uk)





# JEC Truck pump JTP

### **Dimensions**

### JTP330/340











#### JTP220/230





## **ZLT330**





All dimensions in mm (dimensions are approx. values)