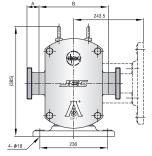

### **Dimensions**

## **ZLT330**

All dimensions in mm (dimensions are approx. values)