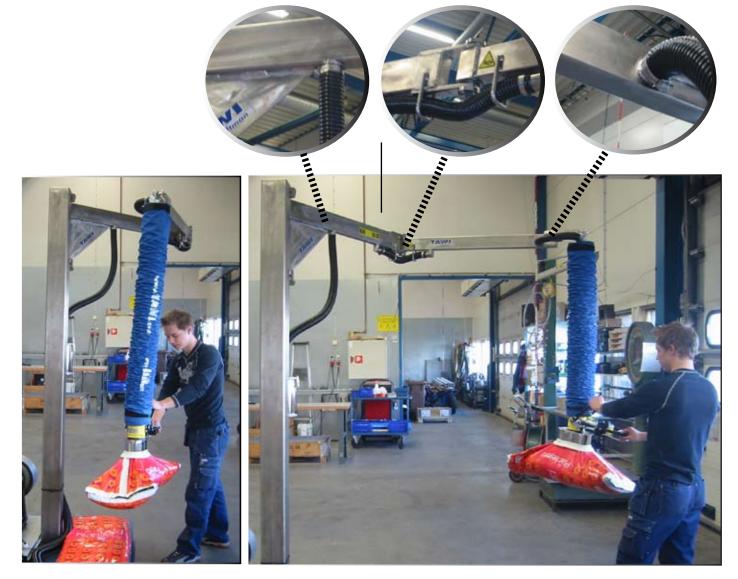

## Lyftman knuckle jib crane for vacuum lifter

Knuckle jib crane in stainless steel

Project engineer: Erik Jellstam, TAWI AB

With limited headroom, this is a superb solution; 360 degree working range around the column and air delivery inside the profile to keep the amount of air tube at a minimum and out of the way.

The knuckle jib in this project is a stainless steel version for a maximum capacity of 50 kg (VacuEasylift VM140 bag lifter).

The suspension point for the vacuum lifter is placed at 2165 mm above ground.

This jib can be dimensioned up to max 60 kg.

See it live on www.tawi.com "News" or "Download"