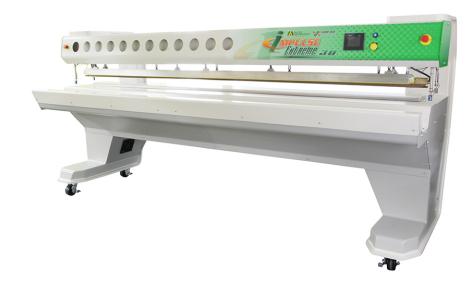

# Impulse Extreme 3.0

### Impulse Extreme: NEW DESIGN

Watch the video:

## **NEW Impulse vs Old Impulse**

- Can weld pockets, hems and overlap on the same machine
- True hems with no flap
  - True flat hems with no flap can only be achieved with seam width of
     15mm and higher
- Pocket sizes: 0 to 65mm
- Zipper option available (Special designed zipper guides)
- Fabric Clamp for more precise weld
  - It clamps and holds the fabric in place on the whole length of the machine. This enables us t have a more precise weld.

- Precise automatic folding system
  - Folding is done horizontally ONLY (we are not pushing the material down anymore like on the old system). Again this improved drastically our precision
- Motorized pocket adjustments
  - No hand crank: motorized with a switch now
- Compact designed, opened machine
  - More compact, sleek, open design of the machine. This helps
    drastically with material handling. The view of the welding is now
    100% opened. The operator doesn't have to bend to see the welding
    area.

- PLC system with recipe management
  - Colored HMI Large screen
- Available seam widths: 10 15 20 25mm
- Machine sizes: 3 4.5 6M
- Independently top and bottom temperature controlled bars (seamless possible)
- Power: 220 or 400V single or three phase
- Overlap guides
- Welding temperature controller/ regulator

- Turbo option
  - Decreases the welding time & saves energy
- Water cooling system:
  - Heating and cooling time control
- Automatic stoppers to position the fabric according to desired operation
- Intercheangeable electrodes
- Lighting of the welding area