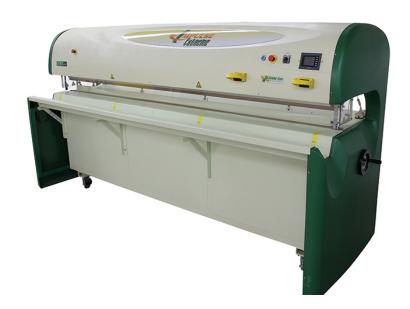

# Impulse Extreme 3.0

### Impulse Extreme: NEW DESIGN

Watch the video:

## **NEW Impulse vs Old Impulse**

- Can weld pockets, hems and overlap on the same machine
- True hems with no flap
  - True flat hems with no flap can only be achieved with seam width of
     15mm and higher
- Pocket sizes: 0 to 65mm
- Zipper option available (Special designed zipper guides)
- Fabric Clamp for more precise weld
  - It clamps and holds the fabric in place on the whole length of the machine. This enables us t have a more precise weld.

- Precise automatic folding system
  - Folding is done horizontally ONLY (we are not pushing the material down anymore like on the old system). Again this improved drastically our precision
- Motorized pocket adjustments
  - No hand crank: motorized with a switch now
- Compact designed, opened machine
  - More compact, sleek, open design of the machine. This helps
    drastically with material handling. The view of the welding is now
    100% opened. The operator doesn't have to bend to see the welding
    area.

- PLC system with recipe management
  - Colored HMI Large screen
- Available seam widths: 10 15 20 25mm
- Machine sizes: 3 4.5 6M
- Independently top and bottom temperature controlled bars (seamless possible)
- Power: 220 or 400V single or three phase
- Overlap guides
- Welding temperature controller/ regulator

- Turbo option
  - Decreases the welding time & saves energy
- Water cooling system:
  - Heating and cooling time control
- Automatic stoppers to position the fabric according to desired operation
- Intercheangeable electrodes
- Lighting of the welding area