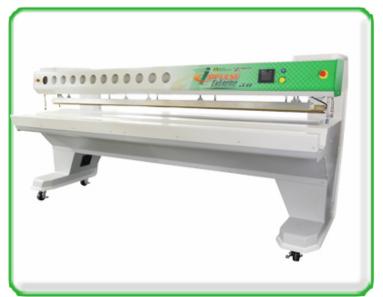

# Impulse Extreme 3.0

### Impulse Extreme: NEW DESIGN

Watch the video:

## **NEW Impulse vs Old Impulse**

- Can weld pockets, hems and overlap on the same machine
- True hems with no flap
  - True flat hems with no flap can only be achieved with seam width of
     15mm and higher
- Pocket sizes: 0 to 65mm
- Zipper option available (Special designed zipper guides)
- Fabric Clamp for more precise weld
  - It clamps and holds the fabric in place on the whole length of the machine. This enables us t have a more precise weld.

- Precise automatic folding system
  - Folding is done horizontally ONLY (we are not pushing the material down anymore like on the old system). Again this improved drastically our precision
- Motorized pocket adjustments
  - No hand crank: motorized with a switch now
- Compact designed, opened machine
  - More compact, sleek, open design of the machine. This helps
    drastically with material handling. The view of the welding is now
    100% opened. The operator doesn't have to bend to see the welding
    area.

- PLC system with recipe management
  - Colored HMI Large screen
- Available seam widths: 10 15 20 25mm
- Machine sizes: 3 4.5 6M
- Independently top and bottom temperature controlled bars (seamless possible)
- Power: 220 or 400V single or three phase
- Overlap guides
- Welding temperature controller/ regulator

- Turbo option
  - Decreases the welding time & saves energy
- Water cooling system:
  - Heating and cooling time control
- Automatic stoppers to position the fabric according to desired operation
- Intercheangeable electrodes
- Lighting of the welding area