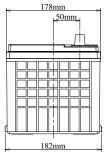

# **Nominal Dimensions**

| Length |       | Width |      | Height |      | Total Height |      | Weight |       |
|--------|-------|-------|------|--------|------|--------------|------|--------|-------|
| mm     | in    | mm    | in   | mm     | in A | mm           | in   | kg     | pound |
| 300    | 11.81 | 182   | 7.17 | 169.5  | 6.67 | 187.5        | 7.38 | 25.4   | 56.00 |