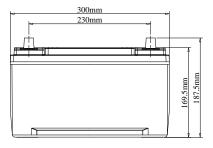

# **Nominal Dimensions**

| Length |       | Width |      | Height |      | Total Height |      | Weight |       |
|--------|-------|-------|------|--------|------|--------------|------|--------|-------|
| mm     | in    | mm    | in   | mm     | in A | mm           | in   | kg     | pound |
| 300    | 11.81 | 182   | 7.17 | 169.5  | 6.67 | 187.5        | 7.38 | 25.4   | 56.00 |