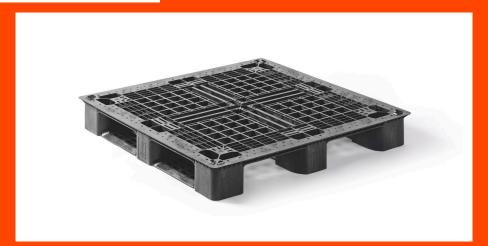

# PLASTIC PALLET 1140 X 1140 OPEN DECK 3 RUNNERS MEDIUM

### QP1140MB3R-PAS

| SPECIFICATIONS     |             |
|--------------------|-------------|
| Dimensions (mm):   | 1140 x 1140 |
| Height (mm):       | 150         |
| Weight (kg):       | 13,31       |
| Static load (kg):  | 5000        |
| Dynamic load (kg): | 1500        |
| Load in rack (kg): | 250         |
| Bottom:            | 3 runners   |

#### **DISCLAIMERS**

Upper deck:

Racking load conversion protocol based on 25kg bags test.

open deck

Tolerance deviation in the size of the plastic pallet +5 / -5 mm. Tolerance deviation in the weight of the plastic pallet +5 / -5 %.