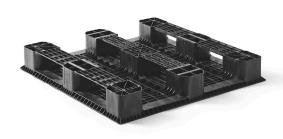

# PLASTIC PALLET 1140 X 1140 OPEN DECK 3 RUNNERS MEDIUM

### QP1140MB3R-PAS

| SPECIFICATIONS     |             |
|--------------------|-------------|
| Dimensions (mm):   | 1140 x 1140 |
| Height (mm):       | 150         |
| Weight (kg):       | 13,31       |
| Static load (kg):  | 5000        |
| Dynamic load (kg): | 1500        |
| Load in rack (kg): | 250         |
| Bottom:            | 3 runners   |

#### **DISCLAIMERS**

Upper deck:

Racking load conversion protocol based on 25kg bags test.

open deck

Tolerance deviation in the size of the plastic pallet +5 / -5 mm. Tolerance deviation in the weight of the plastic pallet +5 / -5 %.