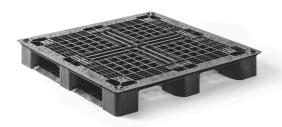

# PLASTIC PALLET 1140 X 1140 OPEN DECK 3 RUNNERS MEDIUM

### QP1140MB3R-PAS

| SPECIFICATIONS     |             |
|--------------------|-------------|
| Dimensions (mm):   | 1140 x 1140 |
| Height (mm):       | 150         |
| Weight (kg):       | 13,31       |
| Static load (kg):  | 5000        |
| Dynamic load (kg): | 1500        |
| Load in rack (kg): | 250         |
| Bottom:            | 3 runners   |

#### **DISCLAIMERS**

Upper deck:

Racking load conversion protocol based on 25kg bags test.

open deck

Tolerance deviation in the size of the plastic pallet +5 / -5 mm. Tolerance deviation in the weight of the plastic pallet +5 / -5 %.