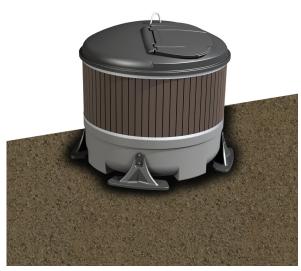

# **Suitability**

3,0 m<sup>3</sup> MolokClassic Plus is suitable for collecting paper, metal, glass, mixed waste etc. Can be divided for two waste types.

# Dimensions and materials

Volume 3 m<sup>3</sup>

Height 1700 mm, 500 mm of which is installed underground

Diameter 1700 mm

Well body material HD Polyethylene
Lid and filling lid HD Polyethylene
Lifting bag Polypropylene
Reinforced lifting bag Polypropylene + PVC