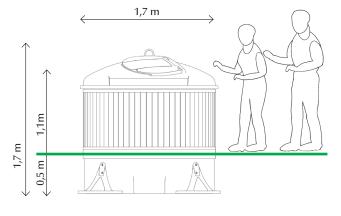

# Dimensions and materials

Volume 3 m<sup>3</sup>

Height 1700 mm, 500 mm of which is installed underground

Diameter 1700 mm

Well body material HD Polyethylene
Lid and filling lid HD Polyethylene
Lifting bag Polypropylene
Reinforced lifting bag Polypropylene + PVC

Rotation molded well body is completely waterproof. Filling hole situates about 1,1 m above ground level. Lifting bag is made of strong woven polypropylene. Safe Working Load (SWL) is indicated in the lifting bag. There is an aluminium lifting ring on the top of the lifting bag. A quick system or four lifting loops are attached to the lifting ring. The closing mechanism is situated at the bottom of the lifting bag. SWL of 3,0 m³ lifting bag is 1250 kg.