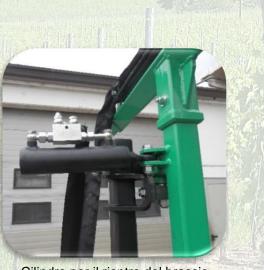

Roll interchangeably with nylon cord

Cilindro per il rientro del braccio scavallante

Regolazione profondità della testata spollonatrice interna

Scan for video

eo

find us on Facebook - FAMAPRUNING

Rivenditore - Dealers - Revendeur - Händler