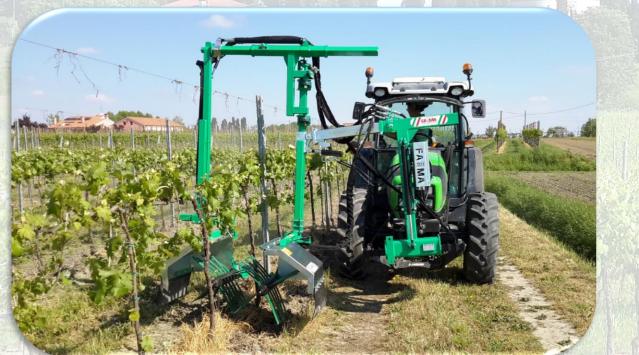

## DOUBLE-HEADED VINE SHOOT TIPPING MACHINE MOD.SPS-650

**Independent double-headed frame** to be applied to a tractor equipped with front hoisting device or standard flanging and provided with **hydraulic distributor** for full control of all machine functions:

Side movement (35 cm) Rotation by 25° Height adjustment (50cm)

Supporting trestle with wheels

joystick

Shoot tipping head with whips

Flanging system

Hydraulic system for tractors

Third point coupling element