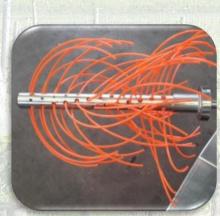

Roll interchangeably with nylon cord

Cilindro per il rientro del braccio scavallante

Regolazione profondità della testata spollonatrice interna

Scan for video

eo

find us on Facebook - FAMAPRUNING

Rivenditore - Dealers - Revendeur - Händler