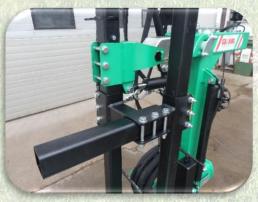

Side movement (35 cm) Rotation by 25° Height adjustment (50cm)

Supporting trestle with wheels

joystick

Shoot tipping head with whips

Flanging system

Hydraulic system for tractors

Third point coupling element