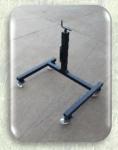

Side movement (35 cm) Rotation by 25° Height adjustment (50cm)

Supporting trestle with wheels

joystick

Shoot tipping head with whips

Flanging system

Hydraulic system for tractors

Third point coupling element