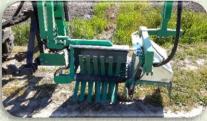

Side movement (35 cm) Rotation by 25° Height adjustment (50cm)

Supporting trestle with wheels

joystick

Shoot tipping head with whips

Flanging system

Hydraulic system for tractors

Third point coupling element

Roll interchangeably with nylon cord

Cilindro per il rientro del braccio scavallante

Regolazione profondità della testata spollonatrice interna

Scan for video

eo

find us on Facebook - FAMAPRUNING

Rivenditore - Dealers - Revendeur - Händler