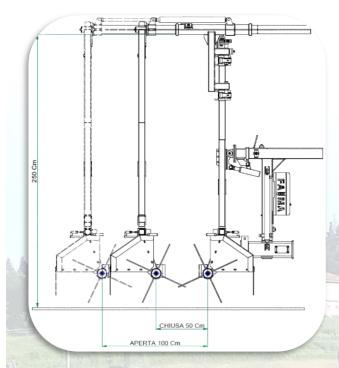

## DOUBLE-HEADED VINE SHOOT TIPPING MACHINE MOD.SPS-650

**Independent double-headed frame** to be applied to a tractor equipped with front hoisting device or standard flanging and provided with **hydraulic distributor** for full control of all machine functions:

Side movement (35 cm) Rotation by 25° Height adjustment (50cm)

Supporting trestle with wheels

joystick

Shoot tipping head with whips

Flanging system

Hydraulic system for tractors

Third point coupling element