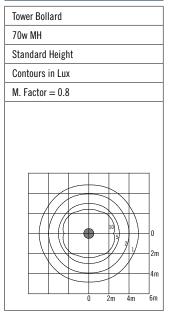

# Tower Series

External lighting







Indirect bollards offered in various heights, rooted or flanged. Suitable for paths, gardens or plaza areas.

**Construction:** Extruded, spun and die cast aluminium. IP54.

Lens: Glass - clear.

**Installation:** Bollard mounted on separate base plate of 176mm diameter. Rooted version on request.

**Finish:** Grey RAL 9006 as standard. Other colours on request (with white or grey RAL 9006 on the underside of reflector).

Lamps: 35w to 70w Metal Halide PAR.

Gear: Internal.











# **DIMENSIONS**

### **FLANGE MOUNTED VERSION**



### **ROOTED VERSION**



# **APPLICATION GUIDE**



### **ORDERING CODE**

| Code Flanged | Code Rooted | Lamp Type  | Description              |
|--------------|-------------|------------|--------------------------|
| 5TWR09HGA    | 5TWR09HGC   | 35w MH PAR | 1m Indirect Bollard, E27 |
| 5TWR13HGA    | 5TWR13HGC   | 70w MH PAR | 1m Indirect Bollard, E27 |

### **OPTIONS**

|                  | _ |
|------------------|---|
| RAL: PIs specify |   |
| HGT: PIs specify |   |