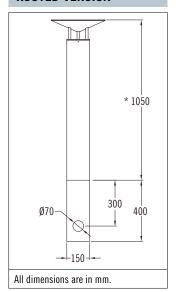

### **FLANGE MOUNTED VERSION**

Lens: Glass - clear.

**Installation:** Bollard mounted on separate base plate of 176mm diameter. Rooted version on request.

**Finish:** Grey RAL 9006 as standard. Other colours on request (with white or grey RAL 9006 on the underside of reflector).