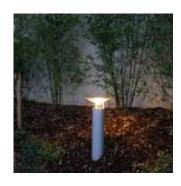

# Tower Series

External lighting

Indirect bollards offered in various heights, rooted or flanged. Suitable for paths, gardens or plaza areas.

**Construction:** Extruded, spun and die cast aluminium. IP54.

# **APPLICATION GUIDE**