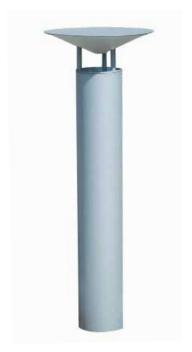

# Tower Series

External lighting

Indirect bollards offered in various heights, rooted or flanged. Suitable for paths, gardens or plaza areas.

**Construction:** Extruded, spun and die cast aluminium. IP54.

Lens: Glass - clear.

**Installation:** Bollard mounted on separate base plate of 176mm diameter. Rooted version on request.

**Finish:** Grey RAL 9006 as standard. Other colours on request (with white or grey RAL 9006 on the underside of reflector).

Lamps: 35w to 70w Metal Halide PAR.

Gear: Internal.