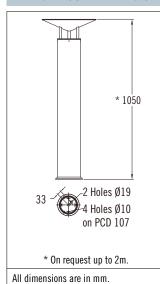

### **ROOTED VERSION**

Lens: Glass - clear.

**Installation:** Bollard mounted on separate base plate of 176mm diameter. Rooted version on request.

**Finish:** Grey RAL 9006 as standard. Other colours on request (with white or grey RAL 9006 on the underside of reflector).