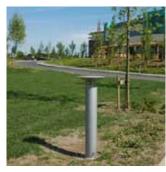

# Tower Series

External lighting

Indirect bollards offered in various heights, rooted or flanged. Suitable for paths, gardens or plaza areas.

**Construction:** Extruded, spun and die cast aluminium. IP54.

# **APPLICATION GUIDE**