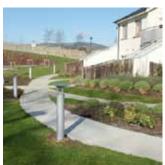

# Tower Series

External lighting

Indirect bollards offered in various heights, rooted or flanged. Suitable for paths, gardens or plaza areas.

**Construction:** Extruded, spun and die cast aluminium. IP54.

# **APPLICATION GUIDE**