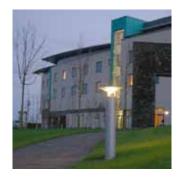

# Tower Series

External lighting

Indirect bollards offered in various heights, rooted or flanged. Suitable for paths, gardens or plaza areas.

**Construction:** Extruded, spun and die cast aluminium. IP54.

# **APPLICATION GUIDE**