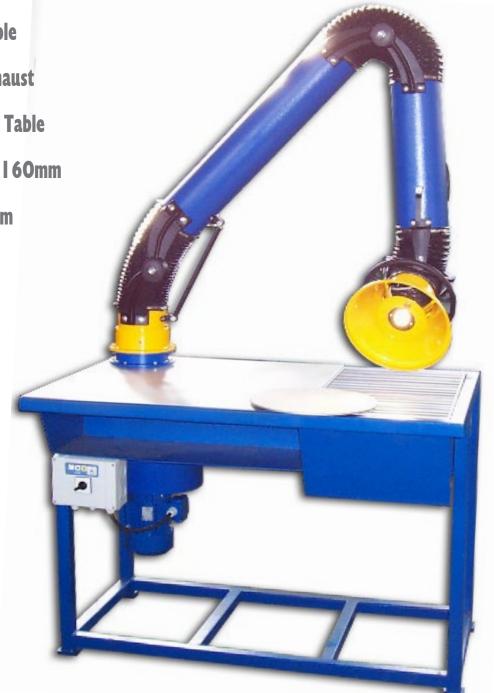

# I OOOm3h@Hood

**Heavy Duty Table** 

**Down Draft Exhaust** 

**Small Revolving Table** 

**Arm Diameter: 160mm** 

**Arm Lengths: 2m** 

Welding Station for capturing:

- WELDING FUMES
- GRINDING DUSTS
- DRY DUSTS
- SOLDERING DUSTS

# Welding Table S-I 000/N/L/A

\$1000 welding table has been designed to exhaust fumes appearing during the welding process. Oskar's welding table makes perfect work space featuring fume arm an down draft exhaust which captures dangerous fumes. Supplied arm can be fitted with optional light kit and automatic photosensor, which can activate the fan unit, giving you the freedom to work efficiently and effectively. \$1000 also features small round revolving table to give flexibility and easy access to the welded elements. Design of the table allows you to connect it to the central filtering system. Welding table can work with most dry dusts and fumes with restrictions to chemically aggressive or explosive gases.

# **Construction Features**

- Heavy Duty welded construction
- Additional revolving round table
- Built in downdraft exhaust
- Two separate dampers (arm & bench)
- 0,75kW Motor
- Multiple motor voltages available
- Thermal overload for motor
- Possibility to connect to central filtering system

# **Performance Features**

- Arm supplied as standatrd 160mm x 2m
- 76dB(a) level @ Im
- Manual dampers allow to control the air flow

| [cfm] / [m³/h]    | 600 / 1000   |
|-------------------|--------------|
| [lb] / [kg]       | 265 / 120    |
| [lb] / [kg]       | 309 / 140    |
| [V] / phase /[Hz] | 380 / 3 / 50 |
| [HP] / [kW]       | 1 / 0.75     |