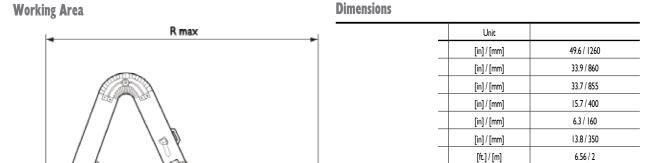

# **Performance Features**

- Arm supplied as standatrd 160mm x 2m
- 76dB(a) level @ Im
- Manual dampers allow to control the air flow

| [cfm] / [m³/h]    | 600 / 1000   |
|-------------------|--------------|
| [lb] / [kg]       | 265 / 120    |
| [lb] / [kg]       | 309 / 140    |
| [V] / phase /[Hz] | 380 / 3 / 50 |
| [HP] / [kW]       | 1 / 0.75     |

Working area (with arm 1620P).

Н