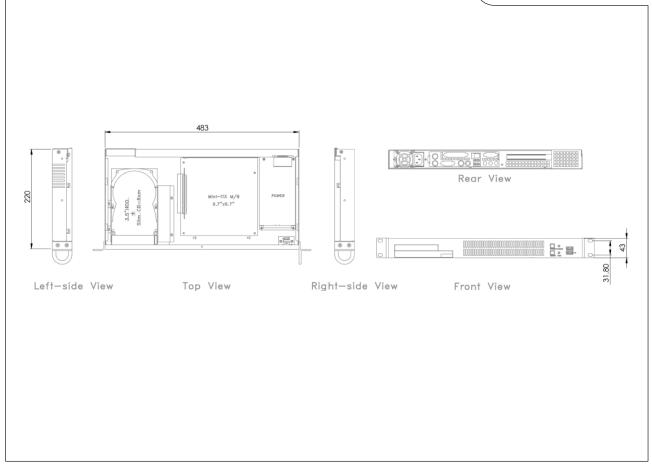

## Dimensions

**AmpliconFrance.com** 

Tél: 04 37 28 30 34

PC Industriels et Instrumentation pour l'industrie

Fax: 09 57 51 85 01 Email: contact@ampliconfrance.com

#### **Specifications**

| Hardware Specification  Display   | CPU: Intel® LGA1200 8th/9th Generation Core™ /i7/i5/i3 Chipset: Intel® Q370 Memory: 2 x DIMM - max 32GB DDR4 2666MHz non-ECC LAN: Intel® I211AT/I219LM GbE  1 x VGA, resolution up to 1920x1200 @ 60Hz 1 x DP++, resolution up to 4096x2160 @ 60Hz | Mechanical              | Design: EIA RS-310C 19* Rackmount Standard Construction: Heavy Duty Cold Rolled Electroplated Steel Colour: Black (custom colours available for large orders) Dimension: 483 x 43 x 220mm (19* x 1.7* x 8.7*) Package Size: 57.3 x 18.5 x 35.5 (22.6* x 7.3* x 14*) Internal Cooling: 1 x 40mm ball bearing fan Gross Weight: approximately 10kg |
|-----------------------------------|----------------------------------------------------------------------------------------------------------------------------------------------------------------------------------------------------------------------------------------------------|-------------------------|--------------------------------------------------------------------------------------------------------------------------------------------------------------------------------------------------------------------------------------------------------------------------------------------------------------------------------------------------|
| BIOS                              | AMI                                                                                                                                                                                                                                                |                         |                                                                                                                                                                                                                                                                                                                                                  |
| Storage                           | Total Drive capacity: 1 x 2.5" bay M.2 Key M (2242/2260/2280); supports NVMe Bay for slim DVD RAID: 0, 1                                                                                                                                           | Environmental operation | Acoustic noise: Approximately 44dB(A) sound pressure at 23°C (typical)<br>Temperature: 5 to 45°C (tested for extended operation up to 50°C)<br>Humidity: 5 to 90% at 25°C non-condensing                                                                                                                                                         |
| System Expansion<br>(low profile) | 1 x PCle x16 (Gen 3)<br>1 x M.2 E key (2230)                                                                                                                                                                                                       | Environmental storage   | Temperature: -20 to 65°C<br>Humidity: 5 to 90% at 25°C non-condensing                                                                                                                                                                                                                                                                            |
|                                   |                                                                                                                                                                                                                                                    | Reliability             | System MTBF: Critical components failure >45,000 hrs @ 25°C (we can provide information for specific configurations). Full burn-in diagnostic run on every system.                                                                                                                                                                               |
| System Architecture               | Intel® Based Industrial motherboard                                                                                                                                                                                                                |                         |                                                                                                                                                                                                                                                                                                                                                  |
| Supported O/S                     | Windows 10/Linux                                                                                                                                                                                                                                   | Certifications          | CE/UKCA                                                                                                                                                                                                                                                                                                                                          |
| External Interfaces               | Front: 2 x USB 2.0 OrVOff Switch, Reset Pwr/HDD LEDs  Rear: 2 x GbE (RJ-45) 1 x RS232/422/485 (DB-9) 1 x RS232 (DB-9) 4 x USB 3.2 Gen1 2 x USB 2.0 1 x VGA, 1 x DP++, 1 x Line-out, 1 x Mic-in                                                     |                         |                                                                                                                                                                                                                                                                                                                                                  |