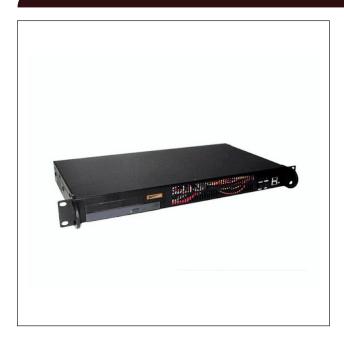

#### **Features**

The Impact-R 1080 series are powered by Intel® based commercial motherboards, delivering a compact and flexible computer platform.

- Intel® Coffee lake CPU architecture
- DDR4 Memory up to 32GB
- Supports 3 native displays simultaneously

#### **Specifications**

| Hardware Specification  Display   | CPU: Intel® LGA1200 8th/9th Generation Core™ /i7/i5/i3 Chipset: Intel® Q370 Memory: 2 x DIMM - max 32GB DDR4 2666MHz non-ECC LAN: Intel® I211AT/I219LM GbE  1 x VGA, resolution up to 1920x1200 @ 60Hz 1 x DP++, resolution up to 4096x2160 @ 60Hz | Mechanical              | Design: EIA RS-310C 19* Rackmount Standard Construction: Heavy Duty Cold Rolled Electroplated Steel Colour: Black (custom colours available for large orders) Dimension: 483 x 43 x 220mm (19* x 1.7* x 8.7*) Package Size: 57.3 x 18.5 x 35.5 (22.6* x 7.3* x 14*) Internal Cooling: 1 x 40mm ball bearing fan Gross Weight: approximately 10kg |
|-----------------------------------|----------------------------------------------------------------------------------------------------------------------------------------------------------------------------------------------------------------------------------------------------|-------------------------|--------------------------------------------------------------------------------------------------------------------------------------------------------------------------------------------------------------------------------------------------------------------------------------------------------------------------------------------------|
| BIOS                              | AMI                                                                                                                                                                                                                                                |                         |                                                                                                                                                                                                                                                                                                                                                  |
| Storage                           | Total Drive capacity: 1 x 2.5" bay M.2 Key M (2242/2260/2280); supports NVMe Bay for slim DVD RAID: 0, 1                                                                                                                                           | Environmental operation | Acoustic noise: Approximately 44dB(A) sound pressure at 23°C (typical)<br>Temperature: 5 to 45°C (tested for extended operation up to 50°C)<br>Humidity: 5 to 90% at 25°C non-condensing                                                                                                                                                         |
| System Expansion<br>(low profile) | 1 x PCle x16 (Gen 3)<br>1 x M.2 E key (2230)                                                                                                                                                                                                       | Environmental storage   | Temperature: -20 to 65°C<br>Humidity: 5 to 90% at 25°C non-condensing                                                                                                                                                                                                                                                                            |
|                                   |                                                                                                                                                                                                                                                    | Reliability             | System MTBF: Critical components failure >45,000 hrs @ 25°C (we can provide information for specific configurations). Full burn-in diagnostic run on every system.                                                                                                                                                                               |
| System Architecture               | Intel® Based Industrial motherboard                                                                                                                                                                                                                |                         |                                                                                                                                                                                                                                                                                                                                                  |
| Supported O/S                     | Windows 10/Linux                                                                                                                                                                                                                                   | Certifications          | CE/UKCA                                                                                                                                                                                                                                                                                                                                          |
| External Interfaces               | Front: 2 x USB 2.0 OrVOff Switch, Reset Pwr/HDD LEDs  Rear: 2 x GbE (RJ-45) 1 x RS232/422/485 (DB-9) 1 x RS232 (DB-9) 4 x USB 3.2 Gen1 2 x USB 2.0 1 x VGA, 1 x DP++, 1 x Line-out, 1 x Mic-in                                                     |                         |                                                                                                                                                                                                                                                                                                                                                  |