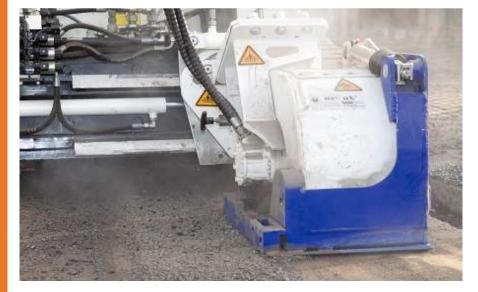

## **ES Slot Cutter for Mounting on Excavator <u>and</u> on Loader**

ES 30 Slot Cutter slotting Asphalt, on Skid-Steer Loader CASE 410-3

bau|stahlindustrie bergbau|tunnel|forst spezial fräsen

ES 30 Slot Cutter slotting Asphalt, on Skid-Steer Loader CASE 410-3 Slot edges when travelling forward (cutting downside upwards)

Slot edges when travelling backwards (cutting upside downwards)

Eff. Slot width approx. 30 mm with ES flat pick 25 mm wide

bau stahlindustrie bergbau tunnel forst spezial fräsen