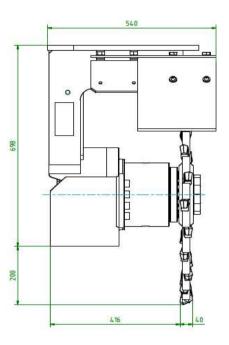

## **EX Planer with Protective Housing and Connector Port for Vacuum Dust Collection System**

**Open cover hood** for air inlet

**Port for dust** collector duct (Ø 100 mm)

Patch Planer for Mounting on Excavator <u>and</u> on Loader