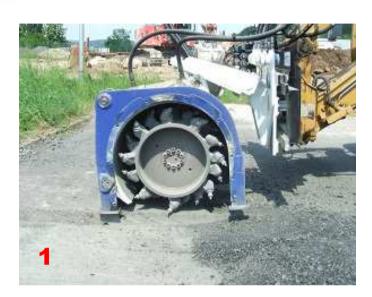

## **EX Planer with Water Spray System** for dust reduction while cutting

Cover Plate with intergrsated Water **Spray nozzles** 

## **EX Planer with Protective Housing and Connector Port for Vacuum Dust Collection System**

**Open cover hood** for air inlet

**Port for dust** collector duct (Ø 100 mm)

Patch Planer for Mounting on Excavator <u>and</u> on Loader