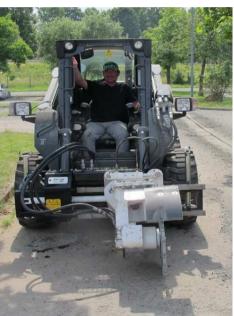

## **ES Slot Cutter for Mounting** on Excavator and on Loader

**ES30** on Skid-Steer Loader **New Holland L230** 

bau|stahlindustrie bergbau|tunnel|forst spezial fräsen

Microtrenching in asphalt with ES30 on Skid-Steer Loader New Holland L230 (optical fiber cable installation)

bau|stahlindustrie bergbau|tunnel|forst spezial fräsen

Microtrenching in asphalt with ES30 on Skid-Steer Loader New Holland L230 (optical fiber cable installation)