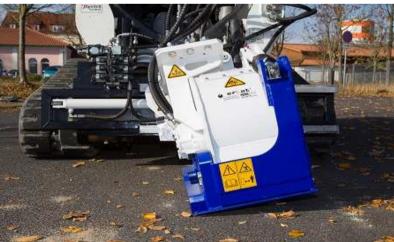

#### **EX Standard Patch Planer mounted on Skid Steer Loader**

## Patch Planer for Mounting on Excavator and on Loader

bau|stahlindustrie bergbau|tunnel|forst spezial fräsen

**EX Standard Patch Planer Mounted on Loader Frame** 

Patch Planer for Mounting on Excavator <u>and</u> on Loader

bau|stahlindustrie bergbau|tunnel|forst spezial fräsen

**EX Standard Patch Planer Mounted on Loader Frame** 

bau|stahlindustrie bergbau|tunnel|forst spezial fräsen

bau|stahlindustrie bergbau|tunnel|forst spezial fräsen