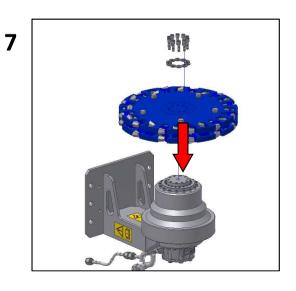

## erkat®

Patch Planer for Mounting on Excavator <u>and</u> on Loader

bau|stahlindustrie bergbau|tunnel|forst

EX 30 without side cover

bau stahlindustrie bergbau tunnel forst

spezial fräsen