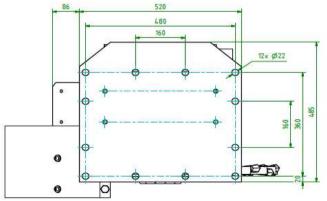

## **EX Planer with Protective Housing and Connector Port for Vacuum Dust Collection System**

**Open cover hood** for air inlet

**Port for dust** collector duct (Ø 100 mm)

Patch Planer for Mounting on Excavator <u>and</u> on Loader