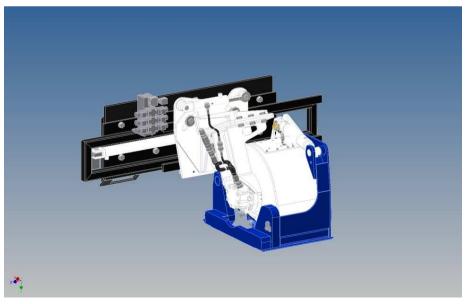

## Patch Planer for Mounting on Excavator and on Loader

bau|stahlindustrie bergbau|tunnel|forst spezial fräsen

**EX Standard Patch Planer Mounted on Loader Frame** 

Patch Planer for Mounting on Excavator <u>and</u> on Loader

bau|stahlindustrie bergbau|tunnel|forst spezial fräsen

**EX Standard Patch Planer Mounted on Loader Frame** 

bau|stahlindustrie bergbau|tunnel|forst spezial fräsen

bau|stahlindustrie bergbau|tunnel|forst spezial fräsen