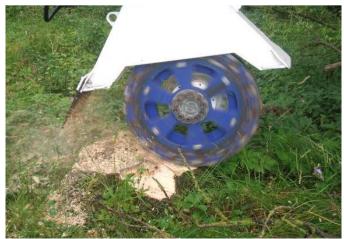

### Simple Convertion of EX Patch Planer to ES Wood Cutter Unit

bau|stahlindustrie bergbau|tunnel|forst spezial fräsen