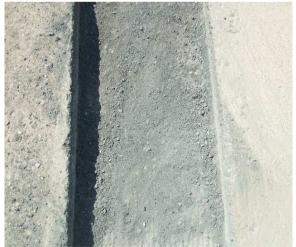

bau|stahlindustrie bergbau|tunnel|forst spezial fräsen

Microtrenching in asphalt with ES30 on Skid-Steer Loader New Holland L230 (optical fiber cable installation)