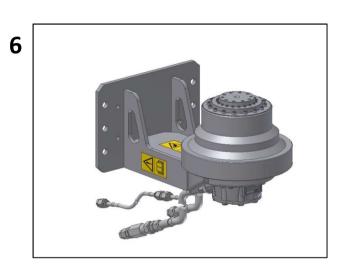

### Simple Convertion of EX Patch Planer to ES Wood Cutter Unit

bau|stahlindustrie bergbau|tunnel|forst spezial fräsen