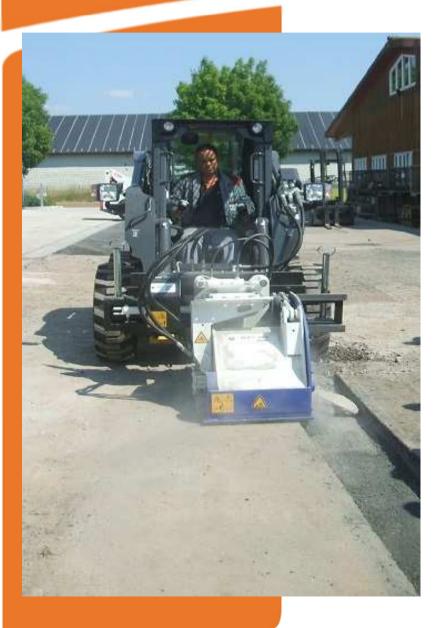

## **ES Slot Cutter for Mounting** on Excavator and on Loader

**ES30** on Skid-Steer Loader **New Holland L230** 

bau|stahlindustrie bergbau|tunnel|forst spezial fräsen

Microtrenching in asphalt with ES30 on Skid-Steer Loader New Holland L230 (optical fiber cable installation)

bau|stahlindustrie bergbau|tunnel|forst spezial fräsen

Microtrenching in asphalt with ES30 on Skid-Steer Loader New Holland L230 (optical fiber cable installation)