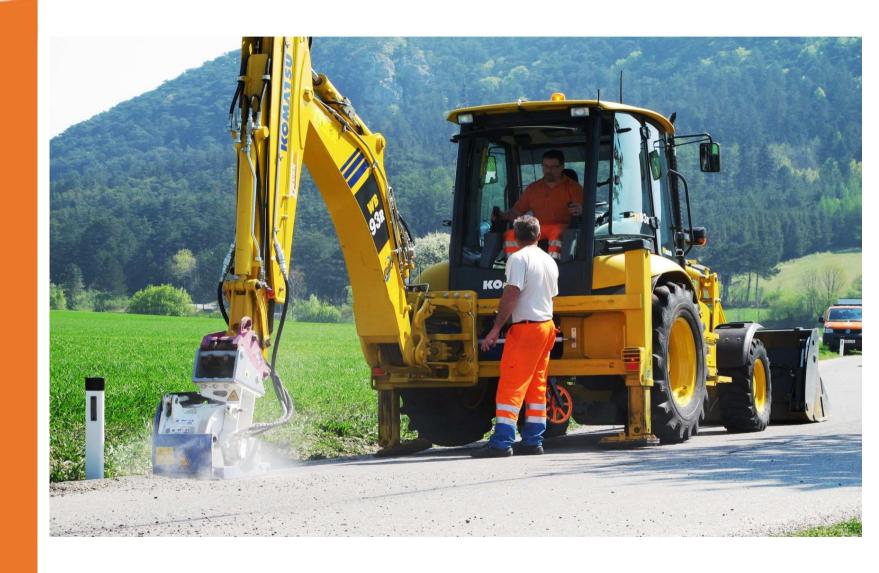

The EX range of patch planers are designed for use on excavators weighing from 6 to 23 tons. These machines can repair asphalt surfaces or remove contaminated layers of concrete or screed with great accuracy. Whether working on a horizontal, vertical or angled surface, the <code>erkat|exactor</code> can be used in every situation. It can even be used upside down for planing the roofs of tunnels.

#### Additional benefits

- Standard cutting widths from 30 to 60 cm
- Cutting depth vary from 0 to a maximum of 19 cm with the EX 60 or EX 60 HD
- High torque motors for extra productivity
- Modular construction allowing simple modification of torque / rotation speed ratios
- Flexibility regarding hydraulic motors
- Continuously variable depth adjustment
- Optimum positioning of the cutter drum for a smooth cutting action and flat cut surface
- High productivity and clean cut edges
- Cutter drums specifically designed for use in asphalt, concrete and rock