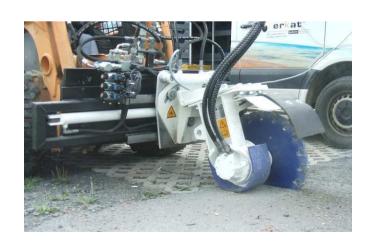

EX 30 Standard Slot Cutter with Hydr. Side Shift and Swing Device Mounted on Articulated Wheel Loader

bau|stahlindustrie bergbau|tunnel|forst spezial fräsen

ES 30 Standard Slot Cutter with Hydr. Side Shift and Swing Device, mounted on Skid-Steer Loader CASE 410-3

bau|stahlindustrie bergbau|tunnel|forst spezial fräsen