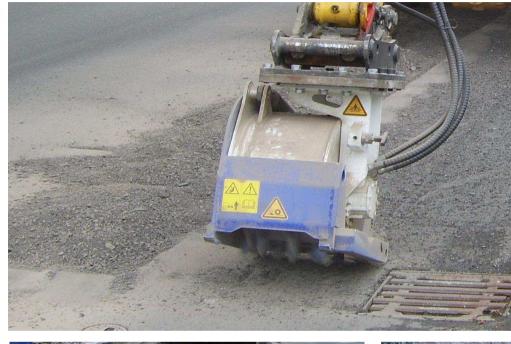

## **EX Planer with Water Spray System** for dust reduction while cutting

Cover Plate with intergrsated Water **Spray nozzles** 