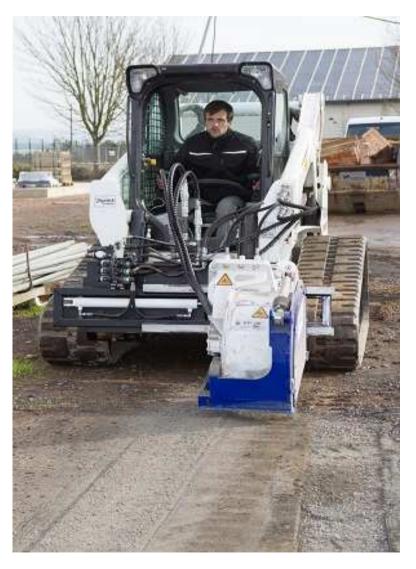

#### **EX Standard Patch Planer mounted on Skid Steer Loader**

## Patch Planer for Mounting on Excavator and on Loader

bau|stahlindustrie bergbau|tunnel|forst spezial fräsen

**EX Standard Patch Planer Mounted on Loader Frame** 

Patch Planer for Mounting on Excavator <u>and</u> on Loader

bau|stahlindustrie bergbau|tunnel|forst spezial fräsen

**EX Standard Patch Planer Mounted on Loader Frame** 

bau|stahlindustrie bergbau|tunnel|forst spezial fräsen

bau|stahlindustrie bergbau|tunnel|forst spezial fräsen