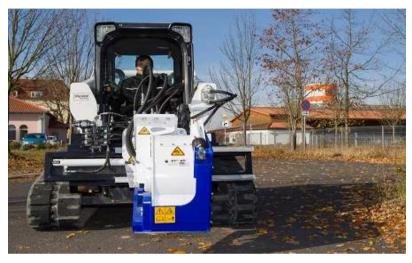

bau|stahlindustrie bergbau|tunnel|forst spezial fräsen

bau|stahlindustrie bergbau|tunnel|forst spezial fräsen

ES 30 Standard Slot Cutter with hydr. Side Shift and Swing Device, mounted on Crawler Loader BOBCAT T650

bau|stahlindustrie bergbau|tunnel|forst spezial fräsen

bau|stahlindustrie bergbau|tunnel|forst spezial fräsen

EX 30 Standard
Patch Planer
mounted on Crawler
Loader BOBCAT T650