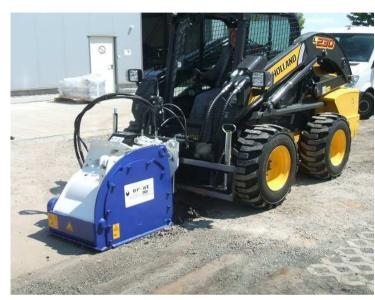

## **ES Slot Cutter for Mounting** on Excavator and on Loader

**ES30** on Skid-Steer Loader **New Holland L230** 

bau|stahlindustrie bergbau|tunnel|forst spezial fräsen

Microtrenching in asphalt with ES30 on Skid-Steer Loader New Holland L230 (optical fiber cable installation)