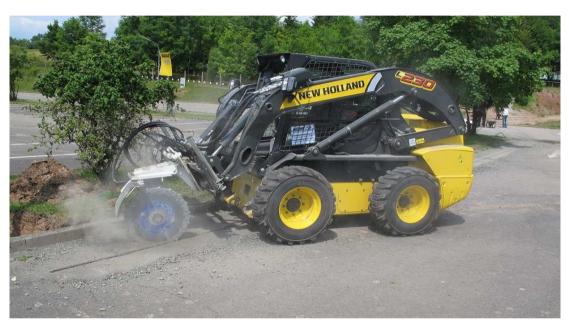

## **ES Slot Cutter for Mounting** on Excavator and on Loader

**ES30** on Skid-Steer Loader **New Holland L230** 

bau|stahlindustrie bergbau|tunnel|forst spezial fräsen

Microtrenching in asphalt with ES30 on Skid-Steer Loader New Holland L230 (optical fiber cable installation)

bau|stahlindustrie bergbau|tunnel|forst spezial fräsen

Microtrenching in asphalt with ES30 on Skid-Steer Loader New Holland L230 (optical fiber cable installation)