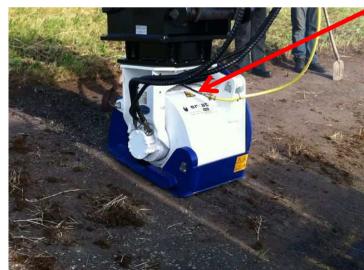

## **EX Planer with Water Spray System** for dust reduction while cutting

Cover Plate with intergrsated Water **Spray nozzles** 