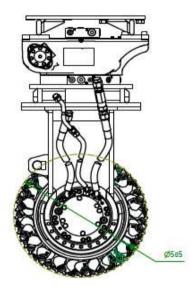

**ES Universal Cutters** 

bau|stahlindustrie bergbau|tunnel|forst spezial fräsen

- a Wood cutting wheel
  - b Cutting drum (optional)
- Cutting disc (optional)

Either cutting wheels for rock or wood or a planing cutter drum can be mounted on the main frame which also houses the drive motor.

#### The ES range:

- A special tool for tree stumps fitted with a new, very efficient wood cutting wheel
- Using a cutter drum allows accurate planing of horizontal and vertical surfaces (optional)
- A special tool for cutting slots in concrete, asphalt and rock (optional)