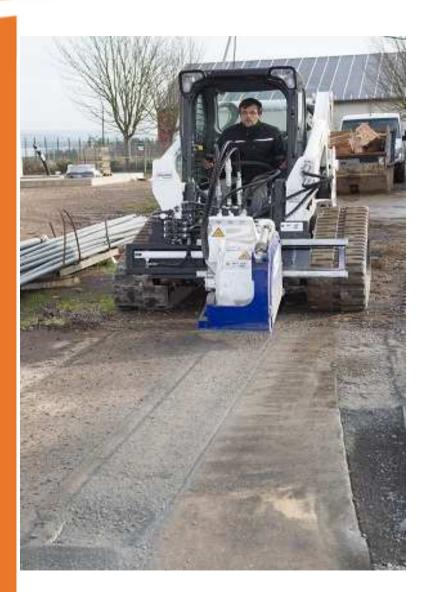

#### **EX Standard Patch Planer mounted on Skid Steer Loader**

## Patch Planer for Mounting on Excavator and on Loader

bau|stahlindustrie bergbau|tunnel|forst spezial fräsen

**EX Standard Patch Planer Mounted on Loader Frame** 

Patch Planer for Mounting on Excavator <u>and</u> on Loader

bau|stahlindustrie bergbau|tunnel|forst spezial fräsen

**EX Standard Patch Planer Mounted on Loader Frame** 

bau|stahlindustrie bergbau|tunnel|forst spezial fräsen

bau|stahlindustrie bergbau|tunnel|forst spezial fräsen