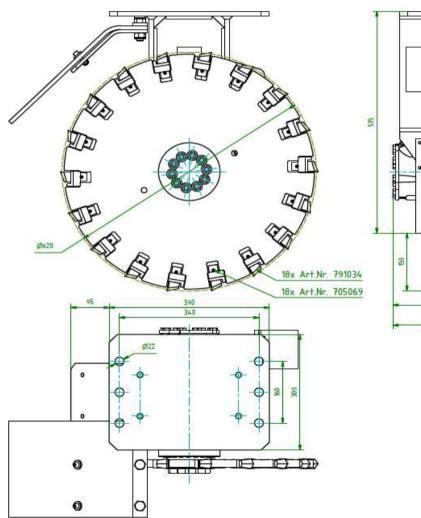

# ES Basic Drive Unit With Exchangable Cutting Drums

- > Wood Cutting Wheel
- > Concrete Cutting Disc
- > Cutting Drum for Rock and Asphalt

### **Cutting Drum for Rock and Asphalt**

**Wood Cutter Wheel** 