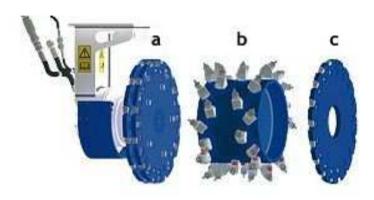

**ES Universal Cutters** 

bau|stahlindustrie bergbau|tunnel|forst spezial fräsen

- a Wood cutting wheel
  - b Cutting drum (optional)
- Cutting disc (optional)

Either cutting wheels for rock or wood or a planing cutter drum can be mounted on the main frame which also houses the drive motor.

#### The ES range:

- A special tool for tree stumps fitted with a new, very efficient wood cutting wheel
- Using a cutter drum allows accurate planing of horizontal and vertical surfaces (optional)
- A special tool for cutting slots in concrete, asphalt and rock (optional)