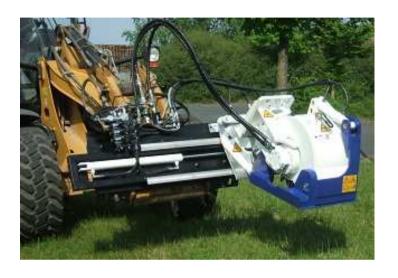

## erkat®

Patch Planer for Mounting on Excavator <u>and</u> on Loader

bau|stahlindustrie bergbau|tunnel|forst

bau|stahlindustrie bergbau|tunnel|forst

## erkat®

Patch Planer for Mounting on Excavator <u>and</u> on Loader

bau|stahlindustrie bergbau|tunnel|forst

bau|stahlindustrie bergbau|tunnel|forst

bau|stahlindustrie bergbau|tunnel|forst

EX 30 Standard Patch Planer with Hydr. Side Shift and Swing Device Mounted on Articulated Wheel Loader