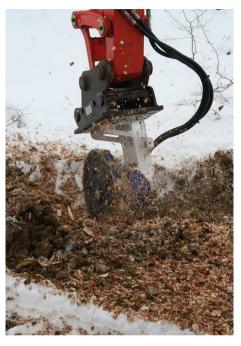

**ES Universal Cutters** 

bau|stahlindustrie bergbau|tunnel|forst spezial fräsen

- a Wood cutting wheel
  - b Cutting drum (optional)
- Cutting disc (optional)

Either cutting wheels for rock or wood or a planing cutter drum can be mounted on the main frame which also houses the drive motor.

#### The ES range:

- A special tool for tree stumps fitted with a new, very efficient wood cutting wheel
- Using a cutter drum allows accurate planing of horizontal and vertical surfaces (optional)
- A special tool for cutting slots in concrete, asphalt and rock (optional)