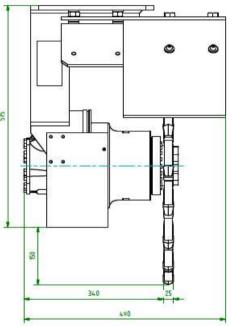

# ES Basic Drive Unit With Exchangable Cutting Drums

- > Wood Cutting Wheel
- > Concrete Cutting Disc
- > Cutting Drum for Rock and Asphalt