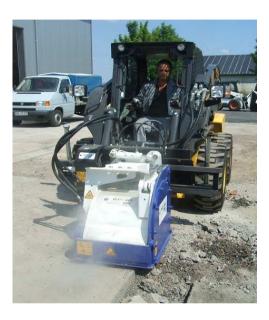

## **ES Slot Cutter for Mounting** on Excavator and on Loader

**ES30** on Skid-Steer Loader **New Holland L230** 

bau|stahlindustrie bergbau|tunnel|forst spezial fräsen

Microtrenching in asphalt with ES30 on Skid-Steer Loader New Holland L230 (optical fiber cable installation)

bau|stahlindustrie bergbau|tunnel|forst spezial fräsen

Microtrenching in asphalt with ES30 on Skid-Steer Loader New Holland L230 (optical fiber cable installation)