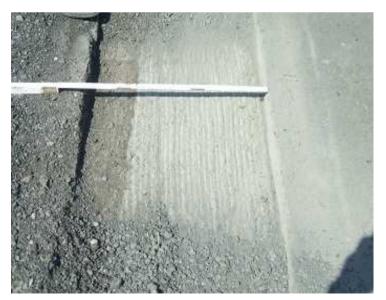

## **ES Slot Cutter for Mounting on Excavator <u>and</u> on Loader**

ES 30 Slot Cutter slotting Asphalt, on Skid-Steer Loader CASE 410-3

bau|stahlindustrie bergbau|tunnel|forst spezial fräsen

ES 30 Slot Cutter slotting Asphalt, on Skid-Steer Loader CASE 410-3 Slot edges when travelling forward (cutting downside upwards)

Slot edges when travelling backwards (cutting upside downwards)

Eff. Slot width approx. 30 mm with ES flat pick 25 mm wide

bau stahlindustrie bergbau tunnel forst spezial fräsen