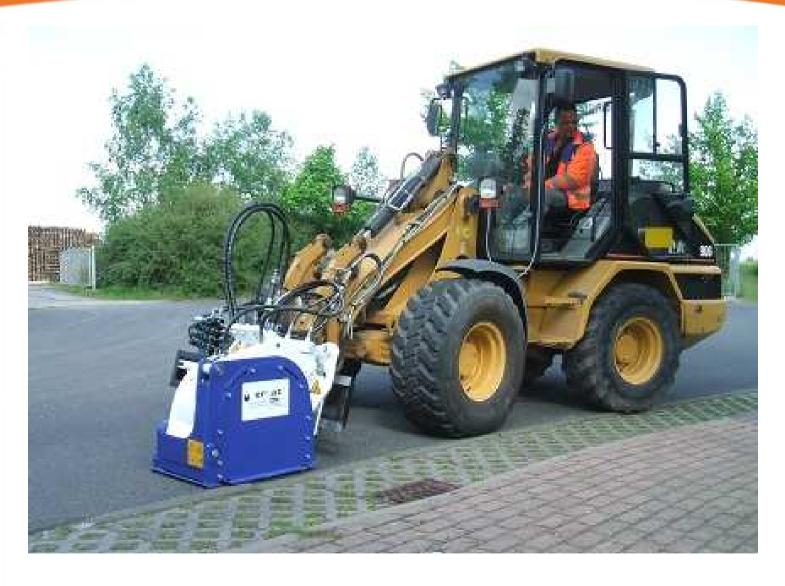

#### **EX Standard Patch Planer mounted on Skid Steer Loader**

## Patch Planer for Mounting on Excavator and on Loader

bau|stahlindustrie bergbau|tunnel|forst spezial fräsen

**EX Standard Patch Planer Mounted on Loader Frame** 

Patch Planer for Mounting on Excavator <u>and</u> on Loader

bau|stahlindustrie bergbau|tunnel|forst spezial fräsen

**EX Standard Patch Planer Mounted on Loader Frame** 

bau|stahlindustrie bergbau|tunnel|forst spezial fräsen

bau|stahlindustrie bergbau|tunnel|forst spezial fräsen