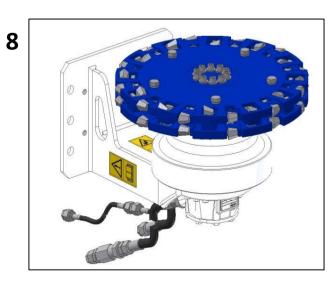

## erkat®

Patch Planer for Mounting on Excavator <u>and</u> on Loader

bau|stahlindustrie bergbau|tunnel|forst

EX 30 without side cover

bau stahlindustrie bergbau tunnel forst

spezial fräsen