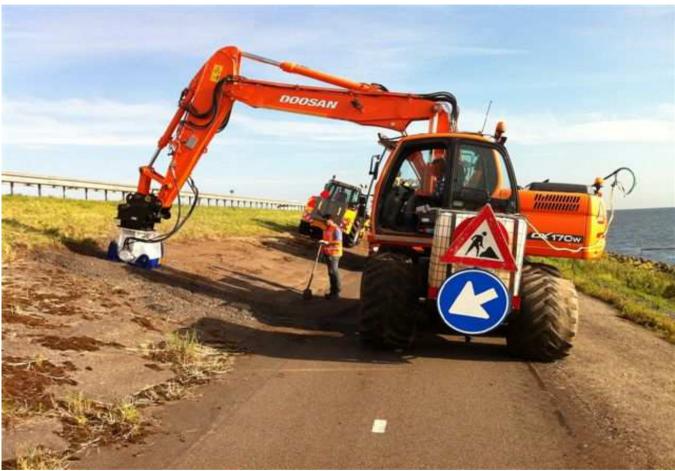

The EX range of patch planers are designed for use on excavators weighing from 6 to 23 tons. These machines can repair asphalt surfaces or remove contaminated layers of concrete or screed with great accuracy. Whether working on a horizontal, vertical or angled surface, the <code>erkat|exactor</code> can be used in every situation. It can even be used upside down for planing the roofs of tunnels.

#### Additional benefits

- Standard cutting widths from 30 to 60 cm
- Cutting depth vary from 0 to a maximum of 19 cm with the EX 60 or EX 60 HD
- High torque motors for extra productivity
- Modular construction allowing simple modification of torque / rotation speed ratios
- Flexibility regarding hydraulic motors
- Continuously variable depth adjustment
- Optimum positioning of the cutter drum for a smooth cutting action and flat cut surface
- High productivity and clean cut edges
- Cutter drums specifically designed for use in asphalt, concrete and rock