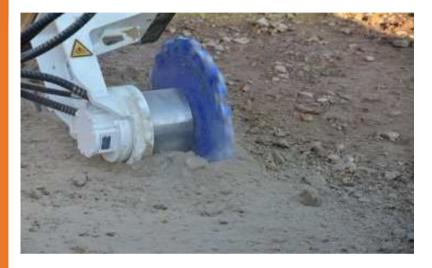

# ES Basic Drive Unit With Exchangable Cutting Drums

- > Wood Cutting Wheel
- > Concrete Cutting Disc
- > Cutting Drum for Rock and Asphalt

### **Cutting Drum for Rock and Asphalt**

**Wood Cutter Wheel** 