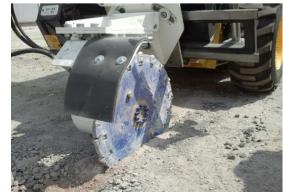

## **ES Slot Cutter for Mounting on Excavator <u>and</u> on Loader**

ES 30 Slot Cutter slotting Asphalt, on Skid-Steer Loader CASE 410-3

bau|stahlindustrie bergbau|tunnel|forst spezial fräsen

ES 30 Slot Cutter slotting Asphalt, on Skid-Steer Loader CASE 410-3 Slot edges when travelling forward (cutting downside upwards)

Slot edges when travelling backwards (cutting upside downwards)

Eff. Slot width approx. 30 mm with ES flat pick 25 mm wide

bau stahlindustrie bergbau tunnel forst spezial fräsen