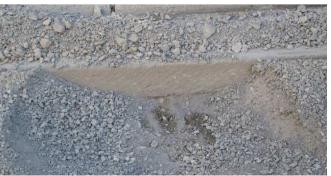

## **ES Slot Cutter for Mounting on Excavator <u>and</u> on Loader**

ES 30 Slot Cutter slotting Asphalt, on Skid-Steer Loader CASE 410-3

bau|stahlindustrie bergbau|tunnel|forst spezial fräsen

ES 30 Slot Cutter slotting Asphalt, on Skid-Steer Loader CASE 410-3 Slot edges when travelling forward (cutting downside upwards)

Slot edges when travelling backwards (cutting upside downwards)

Eff. Slot width approx. 30 mm with ES flat pick 25 mm wide

bau stahlindustrie bergbau tunnel forst spezial fräsen