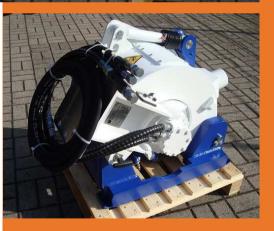

## **EX Planer with Water Spray System** for dust reduction while cutting

Cover Plate with intergrsated Water **Spray nozzles** 