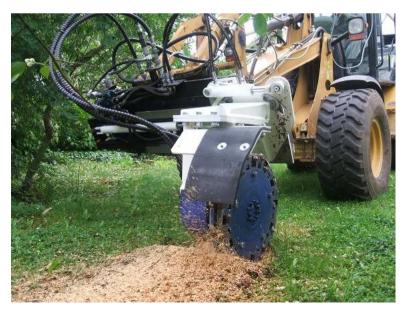

## erkat®

Patch Planer for Mounting on Excavator <u>and</u> on Loader

bau|stahlindustrie bergbau|tunnel|forst

EX 30 without side cover

bau stahlindustrie bergbau tunnel forst

spezial fräsen