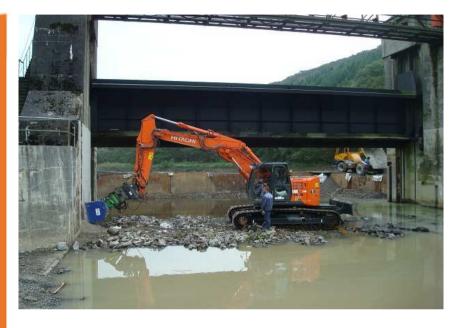

The EX range of patch planers are designed for use on excavators weighing from 6 to 23 tons. These machines can repair asphalt surfaces or remove contaminated layers of concrete or screed with great accuracy. Whether working on a horizontal, vertical or angled surface, the <code>erkat|exactor</code> can be used in every situation. It can even be used upside down for planing the roofs of tunnels.

#### **Decontamination of Surfaces**

bau|stahlindustrie bergbau|tunnel|forst spezial fräsen