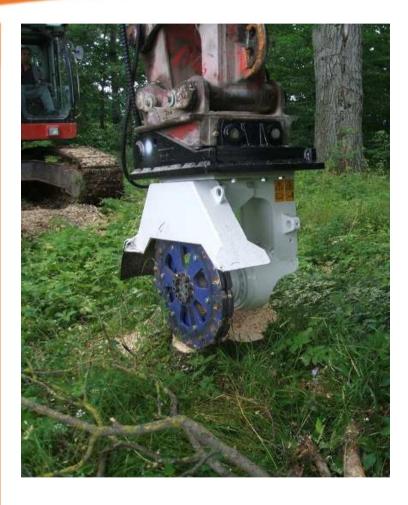

### Simple Convertion of EX Patch Planer to ES Wood Cutter Unit

bau|stahlindustrie bergbau|tunnel|forst spezial fräsen