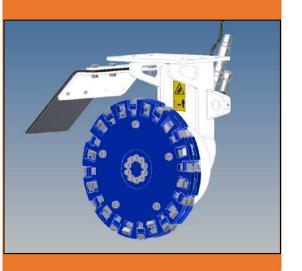

## Universal Cutters

#### erkat | flexator

| Multi-functional cutters for wood, concrete, asphalt and rock | Recommended excavator weight |
|---------------------------------------------------------------|------------------------------|
| ii Series ES 30                                               | 5 - 10 tons                  |
| Series ES 45                                                  | 8 - 15 tons                  |
| Series ES 60                                                  | 13 - 22 tons                 |

The **ES** cutter range, designed as a universal tool for wood, concrete, asphalt and medium hard rock, is currently available in 3 sizes; for excavators from 5 ton to a maximum of 22 ton weight. Through the simple exchange of cutter tool, the **erkat | flexator** is equally as good for accurate profile work in rock and concrete as it is for cutting narrow slots, shallow trenches or the effective removal of tree stumps.