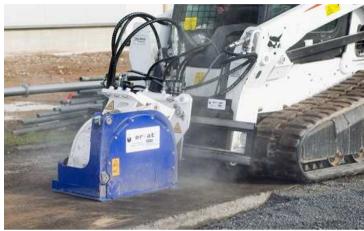

## **ES Slot Cutter for Mounting on Excavator <u>and</u> on Loader**

ES 30 Slot Cutter slotting Asphalt, on Skid-Steer Loader CASE 410-3

bau|stahlindustrie bergbau|tunnel|forst spezial fräsen

ES 30 Slot Cutter slotting Asphalt, on Skid-Steer Loader CASE 410-3 Slot edges when travelling forward (cutting downside upwards)

Slot edges when travelling backwards (cutting upside downwards)

Eff. Slot width approx. 30 mm with ES flat pick 25 mm wide

bau stahlindustrie bergbau tunnel forst spezial fräsen