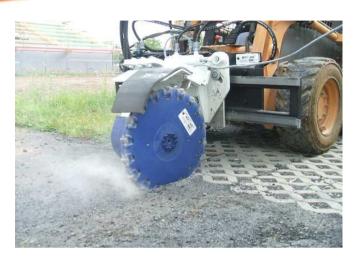

## **ES Slot Cutter for Mounting on Excavator <u>and</u> on Loader**

ES 30 Slot Cutter slotting Asphalt, on Skid-Steer Loader CASE 410-3

bau|stahlindustrie bergbau|tunnel|forst spezial fräsen

ES 30 Slot Cutter slotting Asphalt, on Skid-Steer Loader CASE 410-3 Slot edges when travelling forward (cutting downside upwards)