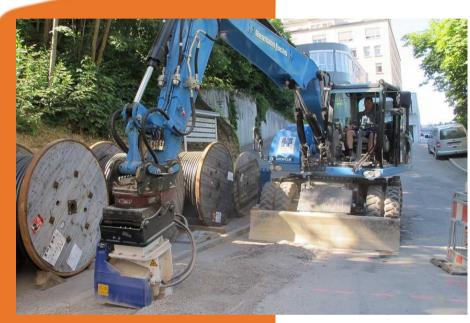

## **ES Slot Cutter for Mounting** on Excavator and on Loader

**ES30** on Skid-Steer Loader **New Holland L230** 

bau|stahlindustrie bergbau|tunnel|forst spezial fräsen

Microtrenching in asphalt with ES30 on Skid-Steer Loader New Holland L230 (optical fiber cable installation)

bau|stahlindustrie bergbau|tunnel|forst spezial fräsen

Microtrenching in asphalt with ES30 on Skid-Steer Loader New Holland L230 (optical fiber cable installation)