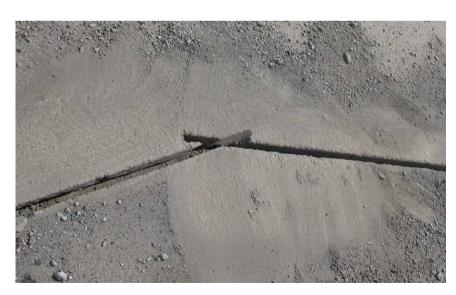

Slot edges when travelling backwards (cutting upside downwards)

Eff. Slot width approx. 30 mm with ES flat pick 25 mm wide

bau stahlindustrie bergbau tunnel forst spezial fräsen

bau|stahlindustrie bergbau|tunnel|forst spezial fräsen

Microtrenching in asphalt with ES30 on Skid-Steer Loader New Holland L230 (optical fiber cable installation)