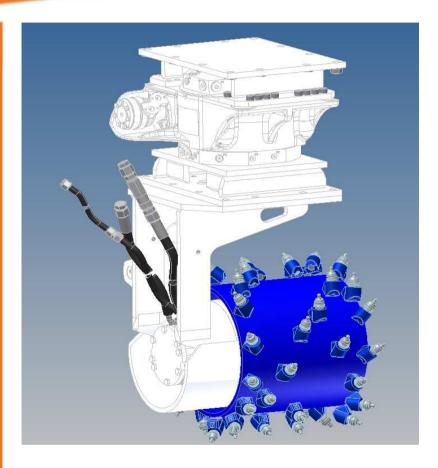

The EX range of patch planers are designed for use on excavators weighing from 6 to 23 tons. These machines can repair asphalt surfaces or remove contaminated layers of concrete or screed with great accuracy. Whether working on a horizontal, vertical or angled surface, the <code>erkat|exactor</code> can be used in every situation. It can even be used upside down for planing the roofs of tunnels.

bau|stahlindustrie bergbau|tunnel|forst spezial fräsen

- Heavy duty housing over the cutter drum
- Manual, stepless cutting depth adjustment
- Water-jets integrated into the housing for effective dust suppression
- Range of high torque motors
- Robust and wear resistant support frame

#### Additional benefits

- Standard cutting widths from 30 to 60 cm
- Cutting depth vary from 0 to a maximum of 19 cm with the EX 60 or EX 60 HD
- High torque motors for extra productivity
- Modular construction allowing simple modification of torque / rotation speed ratios
- Flexibility regarding hydraulic motors
- Continuously variable depth adjustment
- Optimum positioning of the cutter drum for a smooth cutting action and flat cut surface
- High productivity and clean cut edges
- Cutter drums specifically designed for use in asphalt, concrete and rock