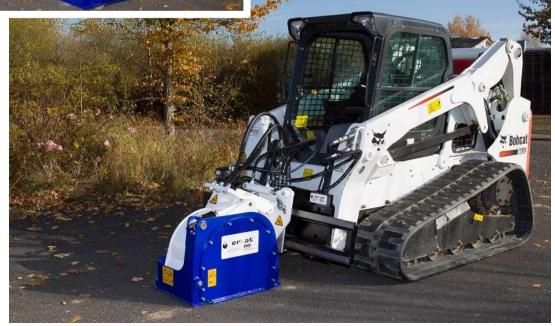

bau|stahlindustrie bergbau|tunnel|forst spezial fräsen

bau|stahlindustrie bergbau|tunnel|forst spezial fräsen

ES 30 Standard Slot Cutter with hydr. Side Shift and Swing Device, mounted on Crawler Loader BOBCAT T650

bau|stahlindustrie bergbau|tunnel|forst spezial fräsen

bau|stahlindustrie bergbau|tunnel|forst spezial fräsen

EX 30 Standard
Patch Planer
mounted on Crawler
Loader BOBCAT T650