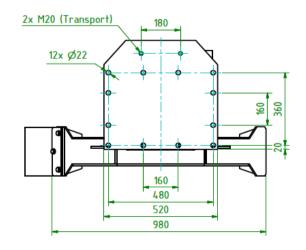

## erkat®

**EX Patch Planer for Excavators** 

bau|stahlindustrie bergbau|tunnel|forst

bau|stahlindustrie bergbau|tunnel|forst

bau|stahlindustrie bergbau|tunnel|forst

## erkat®

spezial fräsen

**EX Patch Planer for Excavators** 

bau stahlindustrie

bergbau tunnel forst