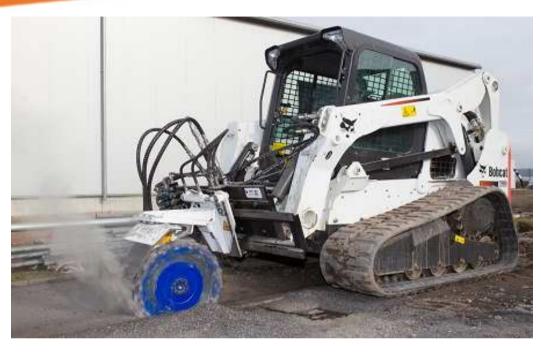

bau|stahlindustrie bergbau|tunnel|forst spezial fräsen

bau|stahlindustrie bergbau|tunnel|forst spezial fräsen

EX 30 Standard
Patch Planer
mounted on Crawler
Loader BOBCAT T650

ES 30 Standard Slot Cutter with hydr. Side Shift and Swing Device, mounted on Crawler Loader BOBCAT T650

bau|stahlindustrie bergbau|tunnel|forst

EX 30 Standard Wood Cutter with Hydr. Side Shift and Swing Device Mounted on Articulated Wheel Loader