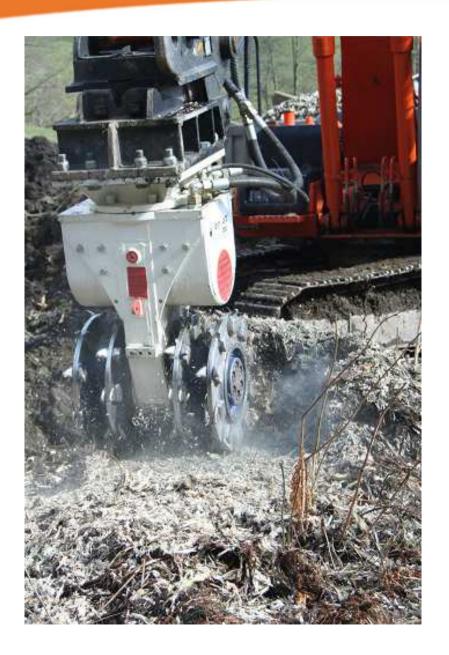

The EX range of patch planers are designed for use on excavators weighing from 6 to 23 tons. These machines can repair asphalt surfaces or remove contaminated layers of concrete or screed with great accuracy. Whether working on a horizontal, vertical or angled surface, the <code>erkat|exactor</code> can be used in every situation. It can even be used upside down for planing the roofs of tunnels.

#### Additional benefits

- Standard cutting widths from 30 to 60 cm
- Cutting depth vary from 0 to a maximum of 19 cm with the EX 60 or EX 60 HD
- High torque motors for extra productivity
- Modular construction allowing simple modification of torque / rotation speed ratios
- Flexibility regarding hydraulic motors
- Continuously variable depth adjustment
- Optimum positioning of the cutter drum for a smooth cutting action and flat cut surface
- High productivity and clean cut edges
- Cutter drums specifically designed for use in asphalt, concrete and rock