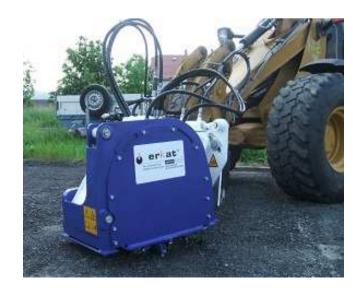

#### **EX Standard Patch Planer mounted on Skid Steer Loader**

## Patch Planer for Mounting on Excavator and on Loader

bau|stahlindustrie bergbau|tunnel|forst spezial fräsen

**EX Standard Patch Planer Mounted on Loader Frame** 

Patch Planer for Mounting on Excavator <u>and</u> on Loader