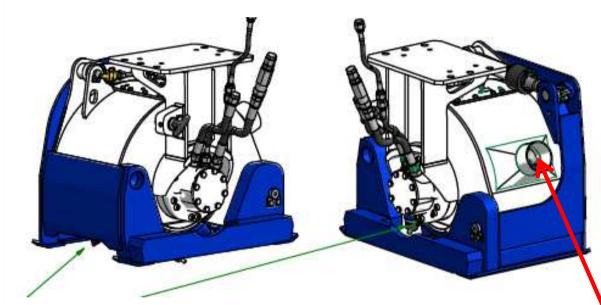

## **EX Planer with Protective Housing and Connector Port for Vacuum Dust Collection System**

**Open cover hood** for air inlet

**Port for dust** collector duct (Ø 100 mm)

Patch Planer for Mounting on Excavator <u>and</u> on Loader