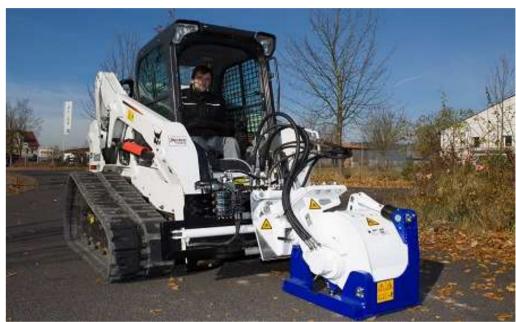

#### **EX Standard Patch Planer mounted on Skid Steer Loader**

## Patch Planer for Mounting on Excavator and on Loader

bau|stahlindustrie bergbau|tunnel|forst spezial fräsen

**EX Standard Patch Planer Mounted on Loader Frame** 

Patch Planer for Mounting on Excavator <u>and</u> on Loader