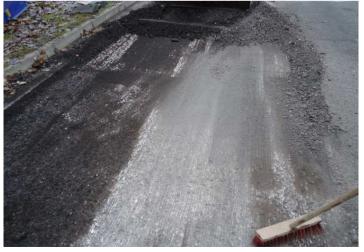

The EX range of patch planers are designed for use on excavators weighing from 6 to 23 tons. These machines can repair asphalt surfaces or remove contaminated layers of concrete or screed with great accuracy. Whether working on a horizontal, vertical or angled surface, the <code>erkat|exactor</code> can be used in every situation. It can even be used upside down for planing the roofs of tunnels.

#### Additional benefits

- Standard cutting widths from 30 to 60 cm
- Cutting depth vary from 0 to a maximum of 19 cm with the EX 60 or EX 60 HD
- High torque motors for extra productivity
- Modular construction allowing simple modification of torque / rotation speed ratios
- Flexibility regarding hydraulic motors
- Continuously variable depth adjustment
- Optimum positioning of the cutter drum for a smooth cutting action and flat cut surface
- High productivity and clean cut edges
- Cutter drums specifically designed for use in asphalt, concrete and rock