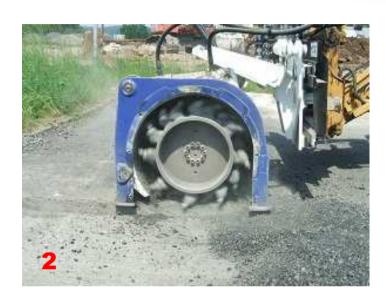

## **EX Planer with Protective Housing and Connector Port for Vacuum Dust Collection System**

**Open cover hood** for air inlet

**Port for dust** collector duct (Ø 100 mm)

Patch Planer for Mounting on Excavator <u>and</u> on Loader