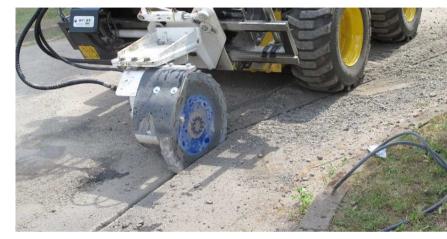

## **ES Slot Cutter for Mounting** on Excavator and on Loader

**ES30** on Skid-Steer Loader **New Holland L230** 

bau|stahlindustrie bergbau|tunnel|forst spezial fräsen

Microtrenching in asphalt with ES30 on Skid-Steer Loader New Holland L230 (optical fiber cable installation)

bau|stahlindustrie bergbau|tunnel|forst spezial fräsen

Microtrenching in asphalt with ES30 on Skid-Steer Loader New Holland L230 (optical fiber cable installation)