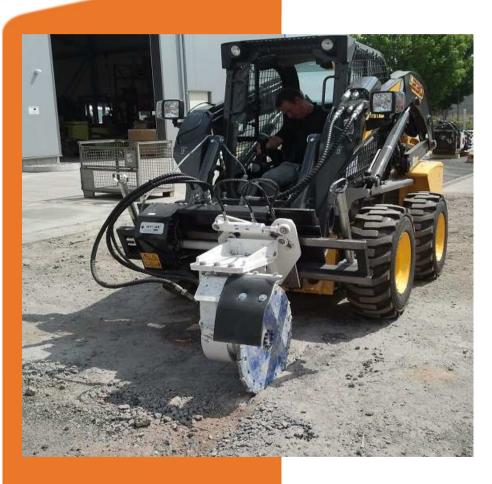

## **ES Slot Cutter for Mounting** on Excavator and on Loader

**ES30** on Skid-Steer Loader **New Holland L230** 

bau|stahlindustrie bergbau|tunnel|forst spezial fräsen

Microtrenching in asphalt with ES30 on Skid-Steer Loader New Holland L230 (optical fiber cable installation)

bau|stahlindustrie bergbau|tunnel|forst spezial fräsen

Microtrenching in asphalt with ES30 on Skid-Steer Loader New Holland L230 (optical fiber cable installation)