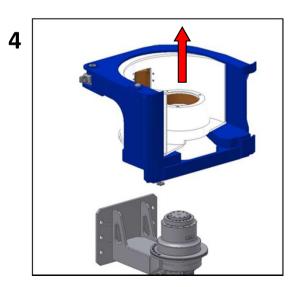

### Simple Convertion of EX Patch Planer to ES Wood Cutter Unit

bau|stahlindustrie bergbau|tunnel|forst spezial fräsen