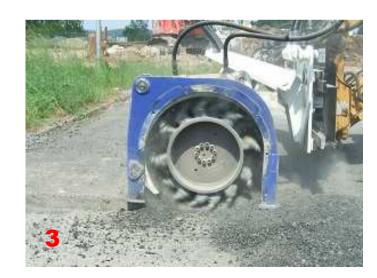

## **EX Planer with Water Spray System** for dust reduction while cutting

Cover Plate with intergrsated Water **Spray nozzles** 