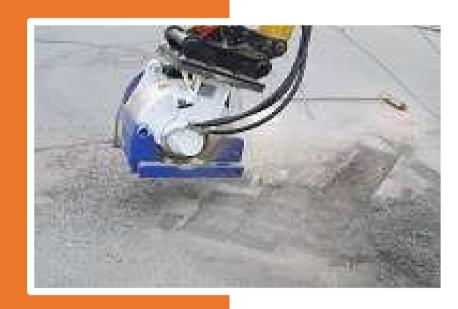

The EX range of patch planers are designed for use on excavators weighing from 6 to 23 tons. These machines can repair asphalt surfaces or remove contaminated layers of concrete or screed with great accuracy. Whether working on a horizontal, vertical or angled surface, the <code>erkat|exactor</code> can be used in every situation. It can even be used upside down for planing the roofs of tunnels.

bau|stahlindustrie bergbau|tunnel|forst spezial fräsen

- Heavy duty housing over the cutter drum
- Manual, stepless cutting depth adjustment
- Water-jets integrated into the housing for effective dust suppression
- Range of high torque motors
- Robust and wear resistant support frame