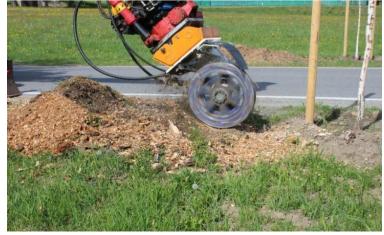

## ES 30 with cutting disc

ES Fräse mit Schlitzschneidrad

bau|stahlindustrie bergbau|tunnel|forst spezial fräsen

## ES 30 with cutting disc

ES Fräse mit Schlitzschneidrad

baulstahlindustrie bergbaultunnellforst spezial fräsen