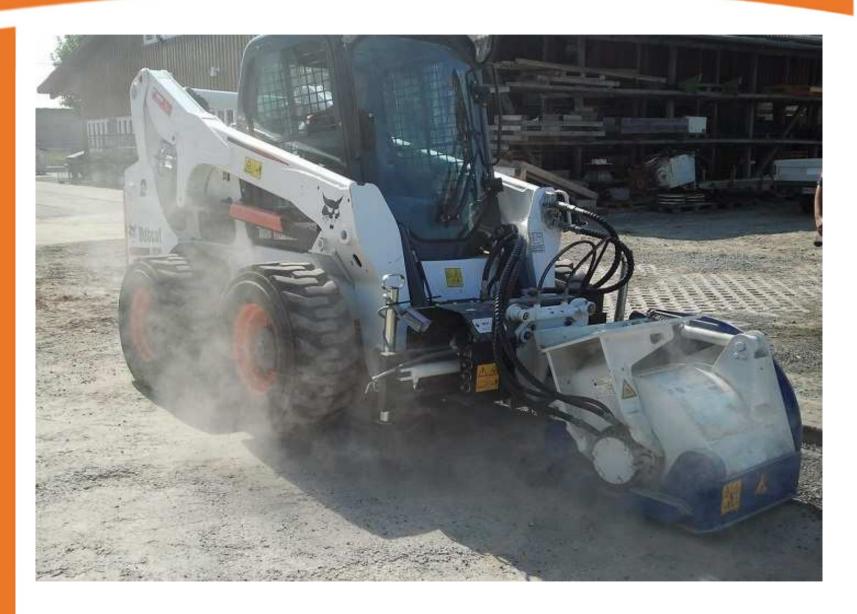

bau|stahlindustrie bergbau|tunnel|forst spezial fräsen

bau|stahlindustrie bergbau|tunnel|forst spezial fräsen

ES 30 Standard Slot Cutter with hydr. Side Shift and Swing Device, mounted on Crawler Loader BOBCAT T650

bau|stahlindustrie bergbau|tunnel|forst spezial fräsen

bau|stahlindustrie bergbau|tunnel|forst spezial fräsen

EX 30 Standard
Patch Planer
mounted on Crawler
Loader BOBCAT T650