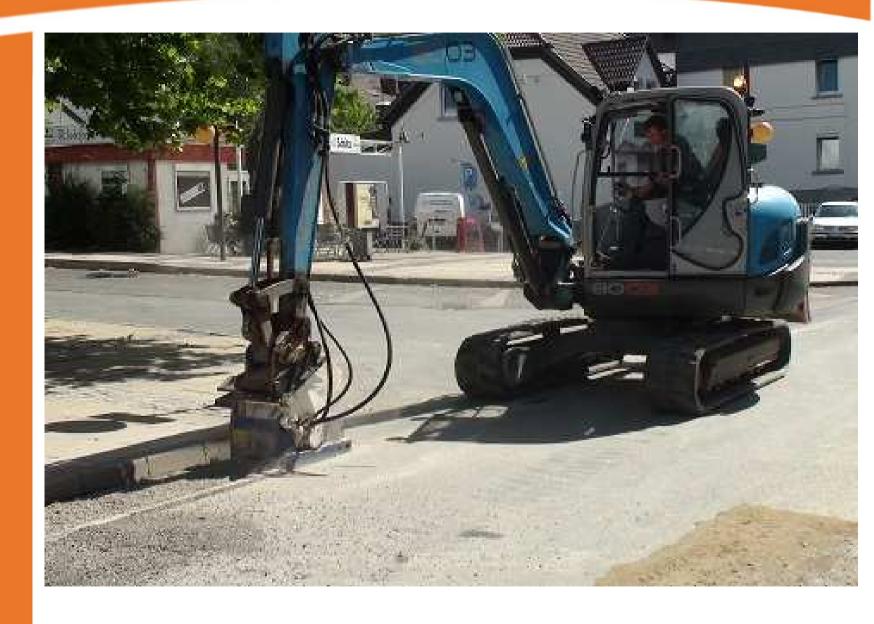

## erkat®

**EX Patch Planer for Excavators** 

bau|stahlindustrie bergbau|tunnel|forst

bau|stahlindustrie bergbau|tunnel|forst

bau|stahlindustrie bergbau|tunnel|forst

## erkat®

spezial fräsen

**EX Patch Planer for Excavators** 

bau stahlindustrie

bergbau tunnel forst