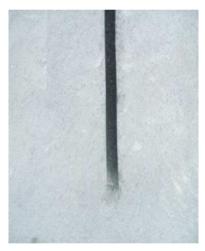

Slot edges when travelling backwards (cutting upside downwards)

Eff. Slot width approx. 30 mm with ES flat pick 25 mm wide

bau stahlindustrie bergbau tunnel forst spezial fräsen