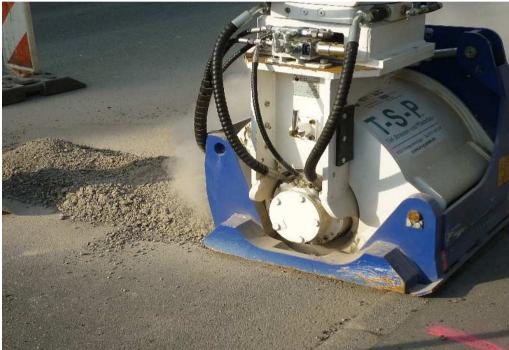

## **EX Planer with Protective Housing and Connector Port for Vacuum Dust Collection System**

**Open cover hood** for air inlet

**Port for dust** collector duct (Ø 100 mm)

Patch Planer for Mounting on Excavator <u>and</u> on Loader