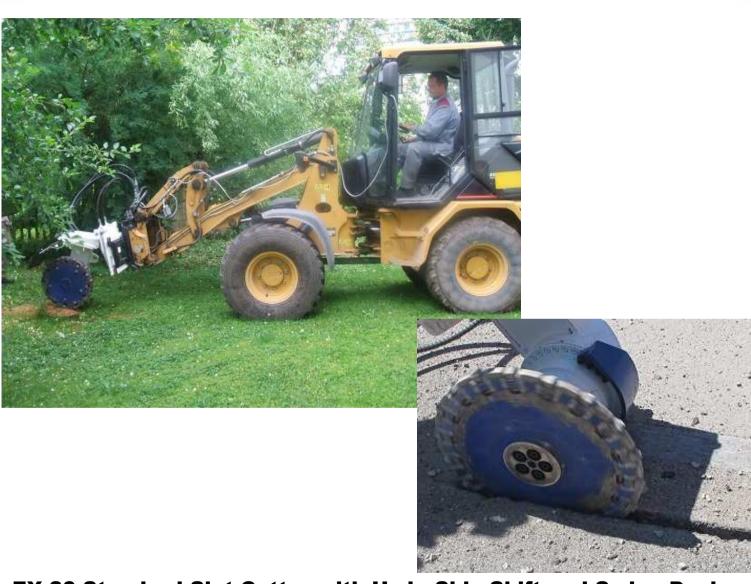

bau|stahlindustrie bergbau|tunnel|forst spezial fräsen

bau|stahlindustrie bergbau|tunnel|forst spezial fräsen

ES 30 Standard Slot Cutter with hydr. Side Shift and Swing Device, mounted on Crawler Loader BOBCAT T650