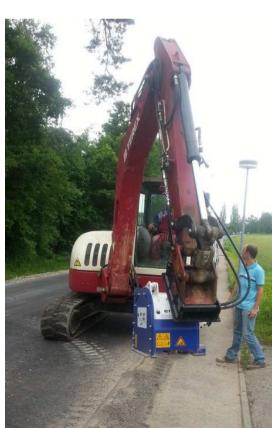

The EX range of patch planers are designed for use on excavators weighing from 6 to 23 tons. These machines can repair asphalt surfaces or remove contaminated layers of concrete or screed with great accuracy. Whether working on a horizontal, vertical or angled surface, the <code>erkat|exactor</code> can be used in every situation. It can even be used upside down for planing the roofs of tunnels.

## erkat®

**EX Patch Planer for Excavators** 

bau|stahlindustrie bergbau|tunnel|forst

bau|stahlindustrie bergbau|tunnel|forst

bau|stahlindustrie bergbau|tunnel|forst

## erkat®

spezial fräsen

**EX Patch Planer for Excavators** 

bau stahlindustrie

bergbau tunnel forst