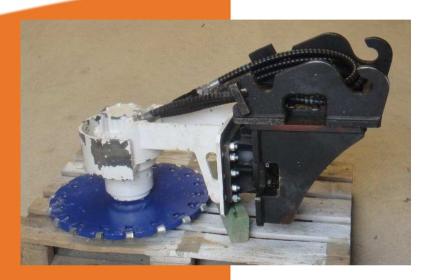

## erkat®

**EX Patch Planer for Excavators** 

bau|stahlindustrie bergbau|tunnel|forst

bau|stahlindustrie bergbau|tunnel|forst

bau|stahlindustrie bergbau|tunnel|forst

## erkat®

spezial fräsen

**EX Patch Planer for Excavators** 

bau stahlindustrie

bergbau tunnel forst