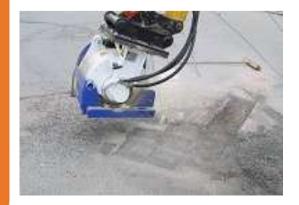

#### **Decontamination of Surfaces**

bau|stahlindustrie bergbau|tunnel|forst spezial fräsen

### ER650 - W Wood Cutter

**Decontamination of Surfaces** 

bau|stahlindustrie bergbau|tunnel|forst spezial fräsen