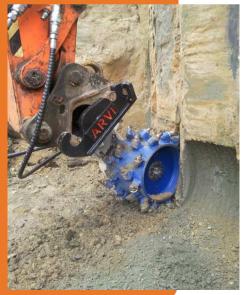

## erkat®

Patch Planer for Mounting on Excavator <u>and</u> on Loader

bau|stahlindustrie bergbau|tunnel|forst

EX 30 without side cover

bau stahlindustrie bergbau tunnel forst

spezial fräsen