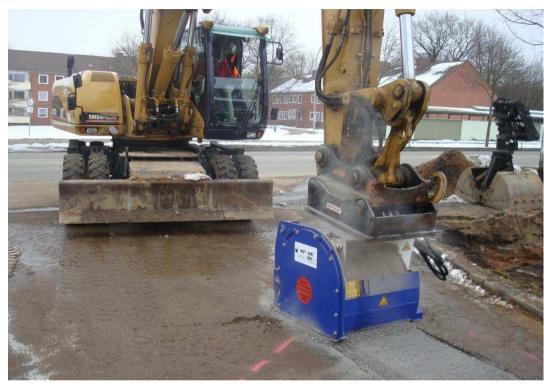

## **EX Planer with Water Spray System** for dust reduction while cutting

Cover Plate with intergrsated Water **Spray nozzles** 