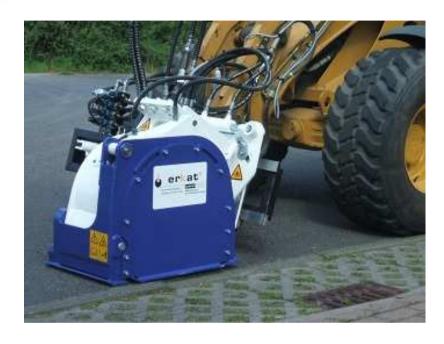

#### **Decontamination of Surfaces**

bau|stahlindustrie bergbau|tunnel|forst spezial fräsen

## EX 30 Patch Planer mounted on Brokk 260

Grinding of tiled concrete tunnel lining