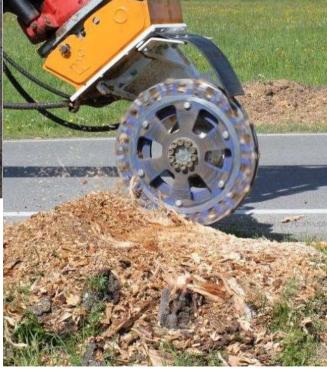

#### The ES range:

- A special tool for tree stumps fitted with a new, very efficient wood cutting wheel
- Using a cutter drum allows accurate planing of horizontal and vertical surfaces (optional)
- A special tool for cutting slots in concrete, asphalt and rock (optional)

### **Cutting Drum for Rock and Asphalt**

**Wood Cutter Wheel** 