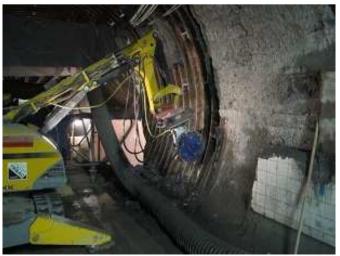

The EX range of patch planers are designed for use on excavators weighing from 6 to 23 tons. These machines can repair asphalt surfaces or remove contaminated layers of concrete or screed with great accuracy. Whether working on a horizontal, vertical or angled surface, the <code>erkat|exactor</code> can be used in every situation. It can even be used upside down for planing the roofs of tunnels.

#### **Decontamination of Surfaces**

bau|stahlindustrie bergbau|tunnel|forst spezial fräsen