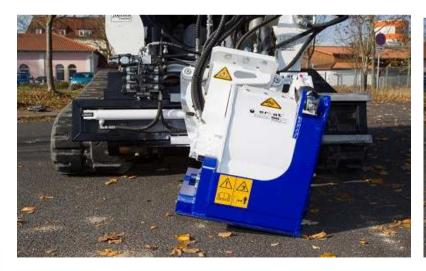

bau|stahlindustrie bergbau|tunnel|forst spezial fräsen

bau|stahlindustrie bergbau|tunnel|forst spezial fräsen

ES 30 Standard Slot Cutter with hydr. Side Shift and Swing Device, mounted on Crawler Loader BOBCAT T650

bau|stahlindustrie bergbau|tunnel|forst spezial fräsen

bau|stahlindustrie bergbau|tunnel|forst spezial fräsen

EX 30 Standard
Patch Planer
mounted on Crawler
Loader BOBCAT T650