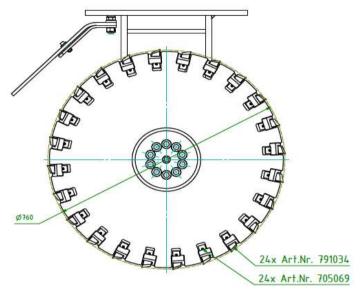

## **EX Planer with Protective Housing and Connector Port for Vacuum Dust Collection System**

**Open cover hood** for air inlet

**Port for dust** collector duct (Ø 100 mm)

Patch Planer for Mounting on Excavator <u>and</u> on Loader

baulstahlindustrie bergbaultunnellforst spezial fräsen

Multifunctional Patch Planer EX Series for Mounting on Excavator Or on Skid Steer Loader (One Planer for various Carrier Machines)

Patch Planer for Mounting on Excavator <u>and</u> on Loader