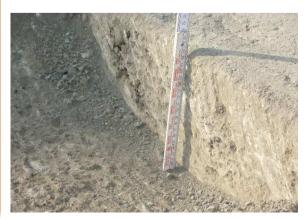

#### Cutting speed in asphalt:

• ES45 approx. 1,0 m/ min

• ES60 approx. 0,5 - 1,0 m/ min

|              | Cutting<br>width | Cutting depth |
|--------------|------------------|---------------|
| <b>ES 30</b> | 25 mm            | 150 mm        |
| <b>ES 45</b> | 40 mm            | 200 mm        |
| <b>ES</b> 60 | 40 mm            | 250 mm        |