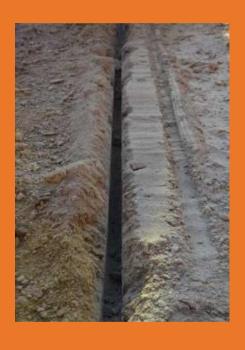

## **ES Slot Cutter for Mounting on Excavator <u>and</u> on Loader**

ES 30 Slot Cutter slotting Asphalt, on Skid-Steer Loader CASE 410-3

bau|stahlindustrie bergbau|tunnel|forst spezial fräsen

ES 30 Slot Cutter slotting Asphalt, on Skid-Steer Loader CASE 410-3 Slot edges when travelling forward (cutting downside upwards)

Slot edges when travelling backwards (cutting upside downwards)

Eff. Slot width approx. 30 mm with ES flat pick 25 mm wide

bau stahlindustrie bergbau tunnel forst spezial fräsen