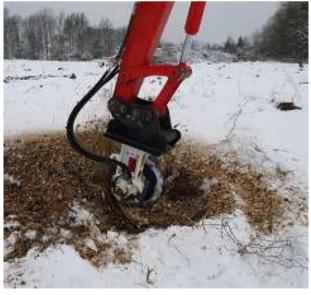

**ES Universal Cutters** 

bau|stahlindustrie bergbau|tunnel|forst spezial fräsen

- a Wood cutting wheel
  - b Cutting drum (optional)
- Cutting disc (optional)

Either cutting wheels for rock or wood or a planing cutter drum can be mounted on the main frame which also houses the drive motor.

#### The ES range:

- A special tool for tree stumps fitted with a new, very efficient wood cutting wheel
- Using a cutter drum allows accurate planing of horizontal and vertical surfaces (optional)
- A special tool for cutting slots in concrete, asphalt and rock (optional)