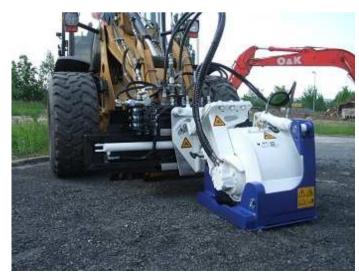

## **EX Planer with Protective Housing and Connector Port for Vacuum Dust Collection System**

**Open cover hood** for air inlet

**Port for dust** collector duct (Ø 100 mm)

Patch Planer for Mounting on Excavator <u>and</u> on Loader

baulstahlindustrie bergbaultunnellforst spezial fräsen

Multifunctional Patch Planer EX Series for Mounting on Excavator Or on Skid Steer Loader (One Planer for various Carrier Machines)

Patch Planer for Mounting on Excavator <u>and</u> on Loader