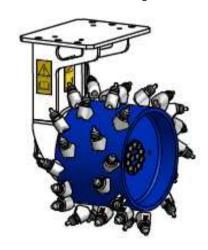

The EX range of patch planers are designed for use on excavators weighing from 6 to 23 tons. These machines can repair asphalt surfaces or remove contaminated layers of concrete or screed with great accuracy. Whether working on a horizontal, vertical or angled surface, the <code>erkat|exactor</code> can be used in every situation. It can even be used upside down for planing the roofs of tunnels.

bau|stahlindustrie bergbau|tunnel|forst spezial fräsen

- Heavy duty housing over the cutter drum
- Manual, stepless cutting depth adjustment
- Water-jets integrated into the housing for effective dust suppression
- Range of high torque motors
- Robust and wear resistant support frame