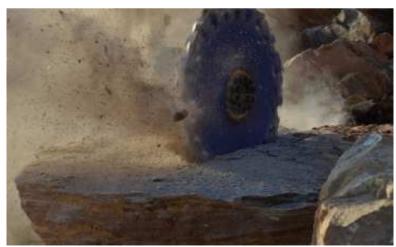

## Patch Planing Technology

The EX range of patch planers are designed for use on excavators weighing from 6 to 23 tons. These machines can repair asphalt surfaces or remove contaminated layers of concrete or screed with great accuracy. Whether working on a horizontal, vertical or angled surface, the <code>erkat|exactor</code> can be used in every situation. It can even be used upside down for planing the roofs of tunnels.