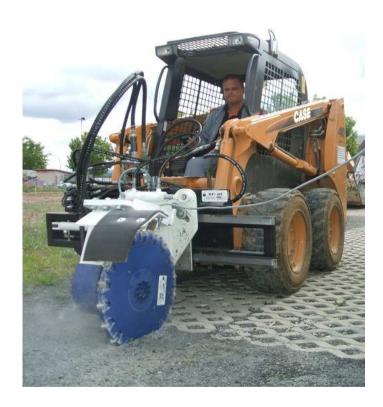

## **ES Slot Cutter for Mounting on Excavator <u>and</u> on Loader**

ES 30 Slot Cutter slotting Asphalt, on Skid-Steer Loader CASE 410-3

bau|stahlindustrie bergbau|tunnel|forst spezial fräsen

ES 30 Slot Cutter slotting Asphalt, on Skid-Steer Loader CASE 410-3 Slot edges when travelling forward (cutting downside upwards)