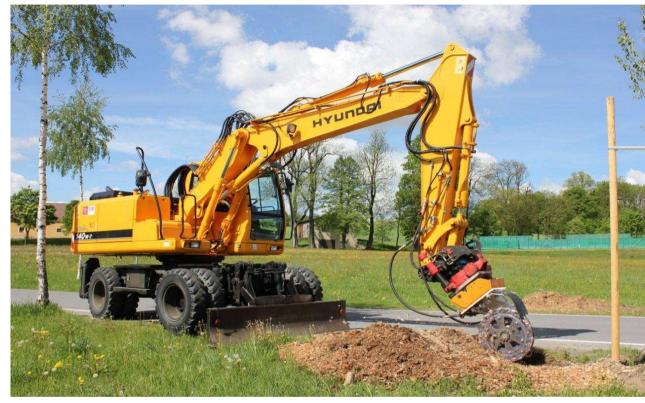

bau|stahlindustrie bergbau|tunnel|forst spezial fräsen

bau|stahlindustrie bergbau|tunnel|forst spezial fräsen

ES 30 Standard Slot Cutter with hydr. Side Shift and Swing Device, mounted on Crawler Loader BOBCAT T650

bau|stahlindustrie bergbau|tunnel|forst spezial fräsen

bau|stahlindustrie bergbau|tunnel|forst spezial fräsen

EX 30 Standard
Patch Planer
mounted on Crawler
Loader BOBCAT T650

## **ES Slot Cutter for Mounting on Excavator <u>and</u> on Loader**

ES 30 Standard Slot Cutter with hydr. Side Shift and Swing Device, mounted on Crawler Loader BOBCAT T650

bau|stahlindustrie bergbau|tunnel|forst

ES 30 Standard Slot Cutter with hydr. Side Shift and Swing Device, mounted on Crawler Loader BOBCAT T650

bau|stahlindustrie bergbau|tunnel|forst

EX 30 Standard Wood Cutter with Hydr. Side Shift and Swing Device Mounted on Articulated Wheel Loader