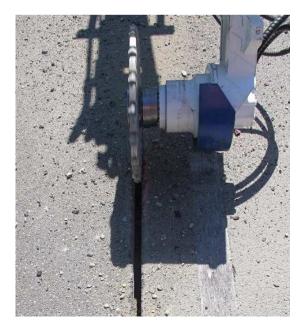

Slot edges when travelling backwards (cutting upside downwards)

Eff. Slot width approx. 30 mm with ES flat pick 25 mm wide

bau stahlindustrie bergbau tunnel forst spezial fräsen