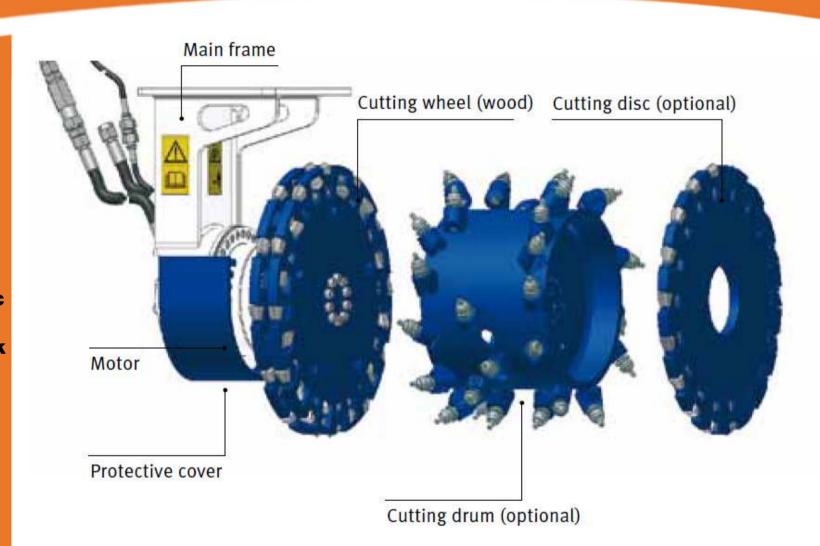

**ES Universal Cutters** 

bau|stahlindustrie bergbau|tunnel|forst spezial fräsen

- a Wood cutting wheel
  - b Cutting drum (optional)
- Cutting disc (optional)

Either cutting wheels for rock or wood or a planing cutter drum can be mounted on the main frame which also houses the drive motor.

#### The ES range:

- A special tool for tree stumps fitted with a new, very efficient wood cutting wheel
- Using a cutter drum allows accurate planing of horizontal and vertical surfaces (optional)
- A special tool for cutting slots in concrete, asphalt and rock (optional)

# ES Basic Drive Unit With Exchangable Cutting Drums

- > Wood Cutting Wheel
- > Concrete Cutting Disc
- > Cutting Drum for Rock and Asphalt

### **Cutting Drum for Rock and Asphalt**

**Wood Cutter Wheel** 