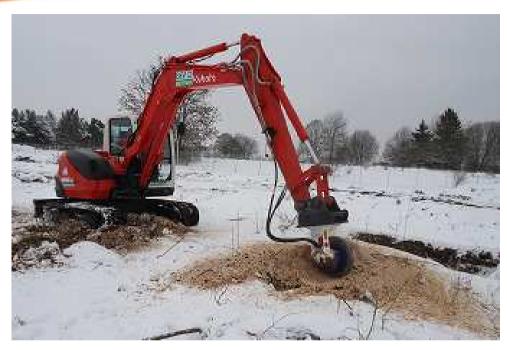

**ES Universal Cutters** 

bau|stahlindustrie bergbau|tunnel|forst spezial fräsen

- a Wood cutting wheel
  - b Cutting drum (optional)
- Cutting disc (optional)

Either cutting wheels for rock or wood or a planing cutter drum can be mounted on the main frame which also houses the drive motor.

#### The ES range:

- A special tool for tree stumps fitted with a new, very efficient wood cutting wheel
- Using a cutter drum allows accurate planing of horizontal and vertical surfaces (optional)
- A special tool for cutting slots in concrete, asphalt and rock (optional)