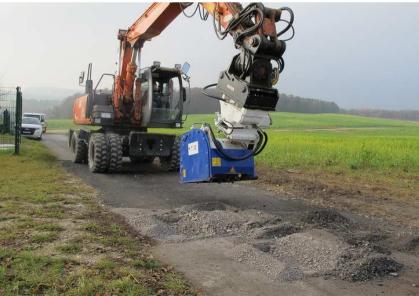

#### **New Products and Developments**

bau stahlindustrie bergbau tunnel forst spezial fräsen

## **EX Planer with Protective Housing and Connector Port for Vacuum Dust Collection System**

**Open cover hood** for air inlet

**Port for dust** collector duct (Ø 100 mm)

Patch Planer for Mounting on Excavator <u>and</u> on Loader