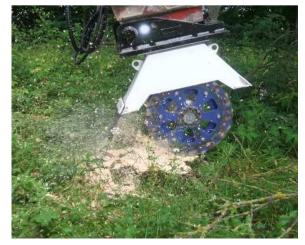

### Simple Convertion of EX Patch Planer to ES Wood Cutter Unit

bau|stahlindustrie bergbau|tunnel|forst spezial fräsen