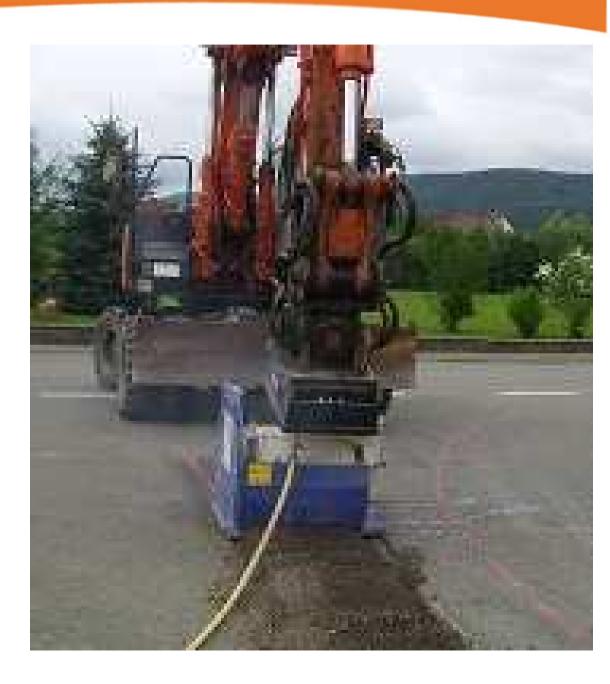

## **EX Planer with Water Spray System** for dust reduction while cutting

Cover Plate with intergrsated Water **Spray nozzles** 