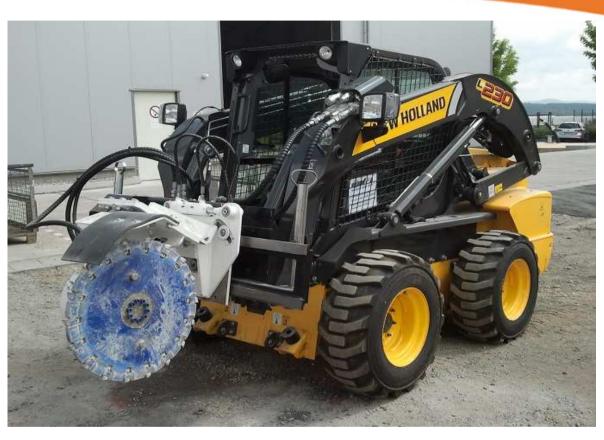

## **ES Slot Cutter for Mounting** on Excavator and on Loader

**ES30** on Skid-Steer Loader **New Holland L230** 

bau|stahlindustrie bergbau|tunnel|forst spezial fräsen

Microtrenching in asphalt with ES30 on Skid-Steer Loader New Holland L230 (optical fiber cable installation)

bau|stahlindustrie bergbau|tunnel|forst spezial fräsen

Microtrenching in asphalt with ES30 on Skid-Steer Loader New Holland L230 (optical fiber cable installation)