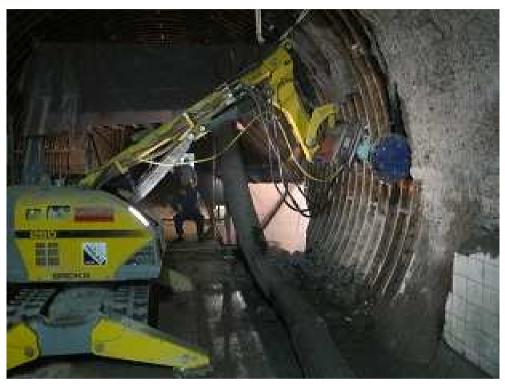

## EX 30 Patch Planer mounted on Brokk 260

Grinding of tiled concrete tunnel lining