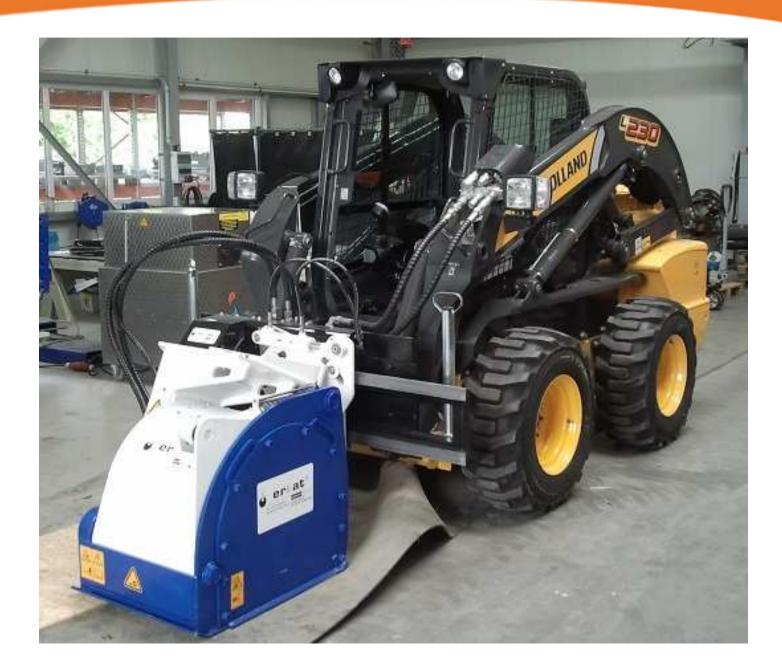

## **ES Slot Cutter for Mounting** on Excavator and on Loader

**ES30** on Skid-Steer Loader **New Holland L230** 

bau|stahlindustrie bergbau|tunnel|forst spezial fräsen

Microtrenching in asphalt with ES30 on Skid-Steer Loader New Holland L230 (optical fiber cable installation)

bau|stahlindustrie bergbau|tunnel|forst spezial fräsen

Microtrenching in asphalt with ES30 on Skid-Steer Loader New Holland L230 (optical fiber cable installation)