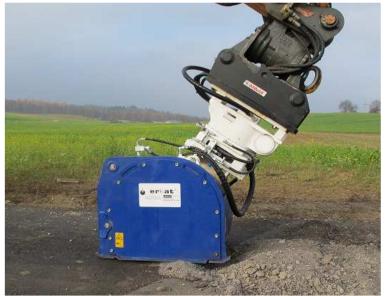

#### **New Products and Developments**

bau stahlindustrie

spezial fräsen

bergbau tunnel forst

## **EX Planer with Water Spray System** for dust reduction while cutting

Cover Plate with intergrsated Water **Spray nozzles** 