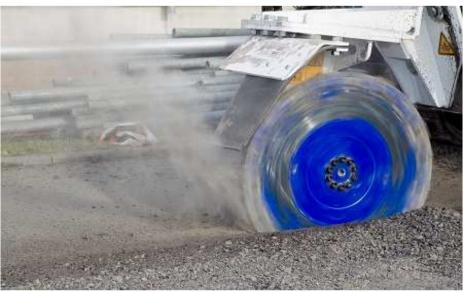

## **ES Slot Cutter for Mounting on Excavator <u>and</u> on Loader**

ES 30 Slot Cutter slotting Asphalt, on Skid-Steer Loader CASE 410-3

bau|stahlindustrie bergbau|tunnel|forst spezial fräsen

ES 30 Slot Cutter slotting Asphalt, on Skid-Steer Loader CASE 410-3 Slot edges when travelling forward (cutting downside upwards)

Slot edges when travelling backwards (cutting upside downwards)

Eff. Slot width approx. 30 mm with ES flat pick 25 mm wide

bau stahlindustrie bergbau tunnel forst spezial fräsen