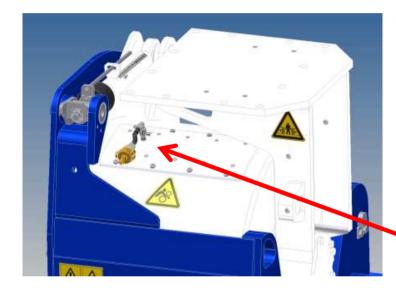

## **EX Planer with Water Spray System** for dust reduction while cutting

Cover Plate with intergrsated Water **Spray nozzles** 