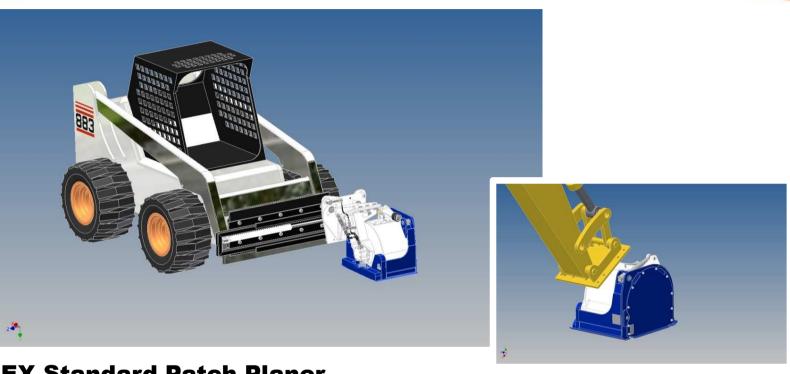

#### **EX Standard Patch Planer mounted on Skid Steer Loader**

## Patch Planer for Mounting on Excavator and on Loader

bau|stahlindustrie bergbau|tunnel|forst spezial fräsen

**EX Standard Patch Planer Mounted on Loader Frame** 

Patch Planer for Mounting on Excavator <u>and</u> on Loader