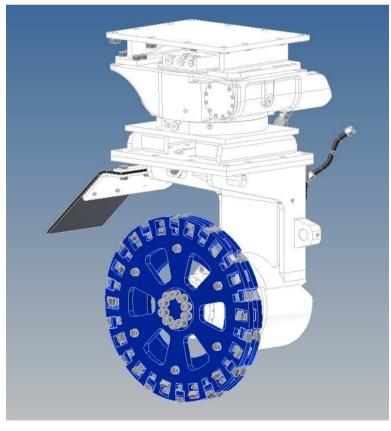

The EX range of patch planers are designed for use on excavators weighing from 6 to 23 tons. These machines can repair asphalt surfaces or remove contaminated layers of concrete or screed with great accuracy. Whether working on a horizontal, vertical or angled surface, the <code>erkat|exactor</code> can be used in every situation. It can even be used upside down for planing the roofs of tunnels.

#### Additional benefits

- Standard cutting widths from 30 to 60 cm
- Cutting depth vary from 0 to a maximum of 19 cm with the EX 60 or EX 60 HD
- High torque motors for extra productivity
- Modular construction allowing simple modification of torque / rotation speed ratios
- Flexibility regarding hydraulic motors
- Continuously variable depth adjustment
- Optimum positioning of the cutter drum for a smooth cutting action and flat cut surface
- High productivity and clean cut edges
- Cutter drums specifically designed for use in asphalt, concrete and rock