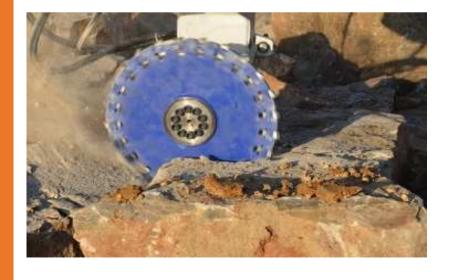

# ES Basic Drive Unit With Exchangable Cutting Drums

- > Wood Cutting Wheel
- > Concrete Cutting Disc
- > Cutting Drum for Rock and Asphalt

### **Cutting Drum for Rock and Asphalt**

**Wood Cutter Wheel** 