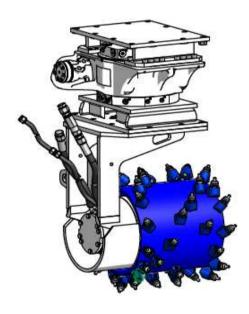

The EX range of patch planers are designed for use on excavators weighing from 6 to 23 tons. These machines can repair asphalt surfaces or remove contaminated layers of concrete or screed with great accuracy. Whether working on a horizontal, vertical or angled surface, the <code>erkat|exactor</code> can be used in every situation. It can even be used upside down for planing the roofs of tunnels.