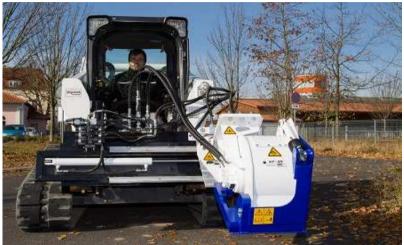

bau|stahlindustrie bergbau|tunnel|forst spezial fräsen

bau|stahlindustrie bergbau|tunnel|forst spezial fräsen

ES 30 Standard Slot Cutter with hydr. Side Shift and Swing Device, mounted on Crawler Loader BOBCAT T650

bau|stahlindustrie bergbau|tunnel|forst spezial fräsen

bau|stahlindustrie bergbau|tunnel|forst spezial fräsen

EX 30 Standard
Patch Planer
mounted on Crawler
Loader BOBCAT T650