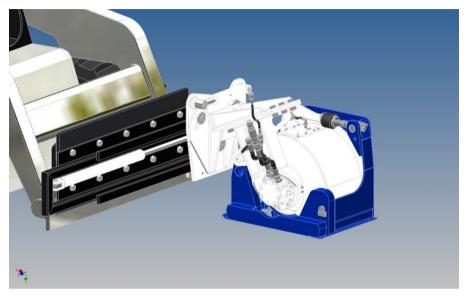

## **EX Planer with Water Spray System** for dust reduction while cutting

Cover Plate with intergrsated Water **Spray nozzles** 

## **EX Planer with Protective Housing and Connector Port for Vacuum Dust Collection System**

**Open cover hood** for air inlet

**Port for dust** collector duct (Ø 100 mm)

Patch Planer for Mounting on Excavator <u>and</u> on Loader