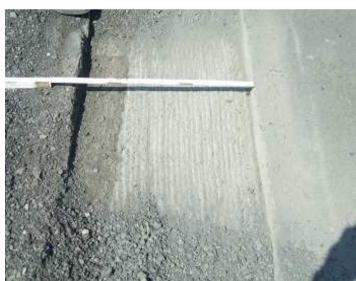

## **ES Slot Cutter for Mounting on Excavator <u>and</u> on Loader**

ES 30 Slot Cutter slotting Asphalt, on Skid-Steer Loader CASE 410-3

bau|stahlindustrie bergbau|tunnel|forst spezial fräsen

ES 30 Slot Cutter slotting Asphalt, on Skid-Steer Loader CASE 410-3 Slot edges when travelling forward (cutting downside upwards)

Slot edges when travelling backwards (cutting upside downwards)

Eff. Slot width approx. 30 mm with ES flat pick 25 mm wide

bau stahlindustrie bergbau tunnel forst spezial fräsen