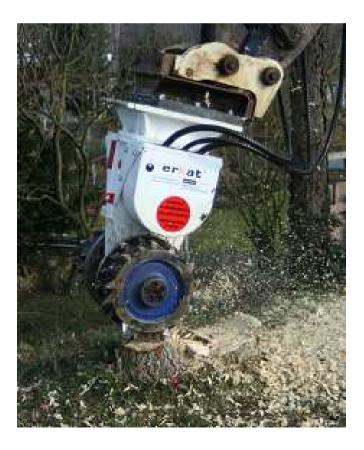

The **ES** cutter range, designed as a universal tool for wood, concrete, asphalt and medium hard rock, is currently available in 3 sizes; for excavators from 5 ton to a maximum of 22 ton weight. Through the simple exchange of cutter tool, the **erkat | flexator** is equally as good for accurate profile work in rock and concrete as it is for cutting narrow slots, shallow trenches or the effective removal of tree stumps.

**ES Universal Cutters** 

bau|stahlindustrie bergbau|tunnel|forst spezial fräsen

- a Wood cutting wheel
  - b Cutting drum (optional)
- Cutting disc (optional)

Either cutting wheels for rock or wood or a planing cutter drum can be mounted on the main frame which also houses the drive motor.

#### The ES range:

- A special tool for tree stumps fitted with a new, very efficient wood cutting wheel
- Using a cutter drum allows accurate planing of horizontal and vertical surfaces (optional)
- A special tool for cutting slots in concrete, asphalt and rock (optional)