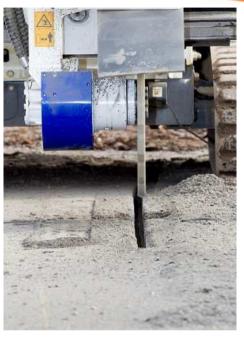

The EX range of patch planers are designed for use on excavators weighing from 6 to 23 tons. These machines can repair asphalt surfaces or remove contaminated layers of concrete or screed with great accuracy. Whether working on a horizontal, vertical or angled surface, the <code>erkat|exactor</code> can be used in every situation. It can even be used upside down for planing the roofs of tunnels.

#### Additional benefits

- Standard cutting widths from 30 to 60 cm
- Cutting depth vary from 0 to a maximum of 19 cm with the EX 60 or EX 60 HD
- High torque motors for extra productivity
- Modular construction allowing simple modification of torque / rotation speed ratios
- Flexibility regarding hydraulic motors
- Continuously variable depth adjustment
- Optimum positioning of the cutter drum for a smooth cutting action and flat cut surface
- High productivity and clean cut edges
- Cutter drums specifically designed for use in asphalt, concrete and rock