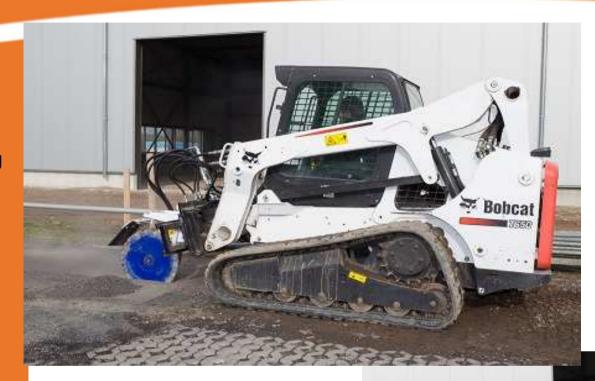

bau|stahlindustrie bergbau|tunnel|forst spezial fräsen

bau|stahlindustrie bergbau|tunnel|forst spezial fräsen

ES 30 Standard Slot Cutter with hydr. Side Shift and Swing Device, mounted on Crawler Loader BOBCAT T650

## **ES Slot Cutter for Mounting on Excavator <u>and</u> on Loader**

ES 30 Standard Slot Cutter with hydr. Side Shift and Swing Device, mounted on Crawler Loader BOBCAT T650

bau|stahlindustrie bergbau|tunnel|forst