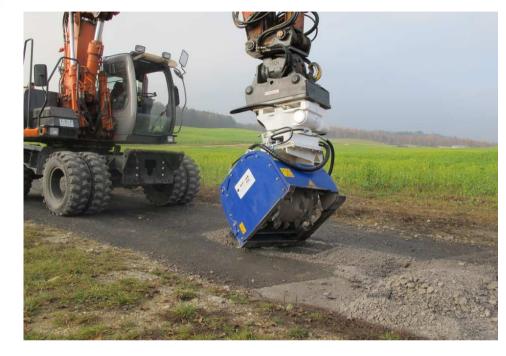

The EX range of patch planers are designed for use on excavators weighing from 6 to 23 tons. These machines can repair asphalt surfaces or remove contaminated layers of concrete or screed with great accuracy. Whether working on a horizontal, vertical or angled surface, the <code>erkat|exactor</code> can be used in every situation. It can even be used upside down for planing the roofs of tunnels.

## erkat®

**EX Patch Planer for Excavators** 

bau|stahlindustrie bergbau|tunnel|forst

bau|stahlindustrie bergbau|tunnel|forst

bau|stahlindustrie bergbau|tunnel|forst

## erkat®

spezial fräsen

**EX Patch Planer for Excavators** 

bau stahlindustrie

bergbau tunnel forst