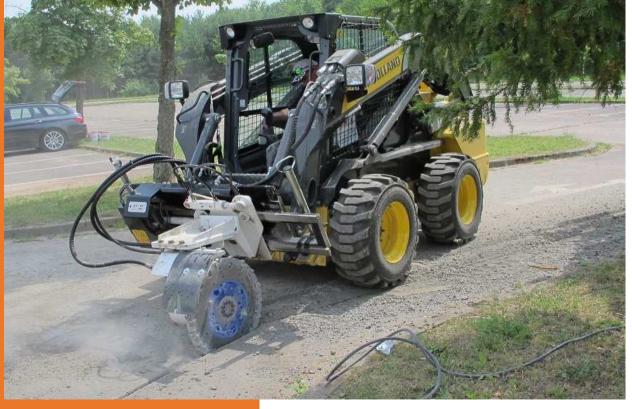

## **ES Slot Cutter for Mounting** on Excavator and on Loader

**ES30** on Skid-Steer Loader **New Holland L230** 

bau|stahlindustrie bergbau|tunnel|forst spezial fräsen

Microtrenching in asphalt with ES30 on Skid-Steer Loader New Holland L230 (optical fiber cable installation)

bau|stahlindustrie bergbau|tunnel|forst spezial fräsen

Microtrenching in asphalt with ES30 on Skid-Steer Loader New Holland L230 (optical fiber cable installation)