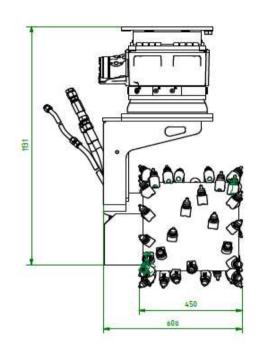

#### erkat | exactor

Patch planer attachments for asphalt and concrete with adjustable cutting depth

| with adjustable cutting depth | Recommended<br>excavator weight |
|-------------------------------|---------------------------------|
| <b>Ⅲ</b> Series EX 30         | 6 - 10 tons                     |
| II Series EX 45               | 8 - 15 tons                     |
| <b>■ Series EX 45 HD</b>      | 12 - 18 tons                    |
| <b>■</b> Series EX 60         | 12 - 20 tons                    |
| III Series EX 60 HD           | 18 - 23 tons                    |

The EX range of patch planers are designed for use on excavators weighing from 6 to 23 tons. These machines can repair asphalt surfaces or remove contaminated layers of concrete or screed with great accuracy. Whether working on a horizontal, vertical or angled surface, the <code>erkat|exactor</code> can be used in every situation. It can even be used upside down for planing the roofs of tunnels.