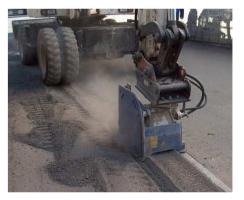

#### **Decontamination of Surfaces**

bau|stahlindustrie bergbau|tunnel|forst spezial fräsen

### ER650 - W Wood Cutter

**Decontamination of Surfaces** 

bau|stahlindustrie bergbau|tunnel|forst spezial fräsen