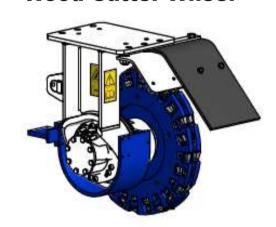

## **EX Planer with Protective Housing and Connector Port for Vacuum Dust Collection System**

**Open cover hood** for air inlet

**Port for dust** collector duct (Ø 100 mm)

Patch Planer for Mounting on Excavator <u>and</u> on Loader