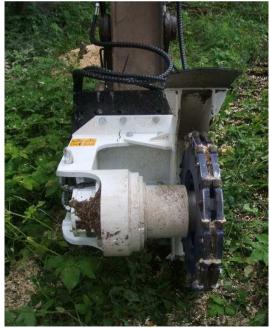

### Simple Convertion of EX Patch Planer to ES Wood Cutter Unit

bau|stahlindustrie bergbau|tunnel|forst spezial fräsen