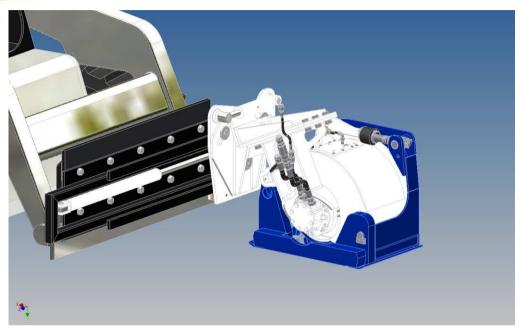

## **EX Planer with Protective Housing and Connector Port for Vacuum Dust Collection System**

**Open cover hood** for air inlet

**Port for dust** collector duct (Ø 100 mm)

Patch Planer for Mounting on Excavator <u>and</u> on Loader

baulstahlindustrie bergbaultunnellforst spezial fräsen

Multifunctional Patch Planer EX Series for Mounting on Excavator Or on Skid Steer Loader (One Planer for various Carrier Machines)

Patch Planer for Mounting on Excavator <u>and</u> on Loader