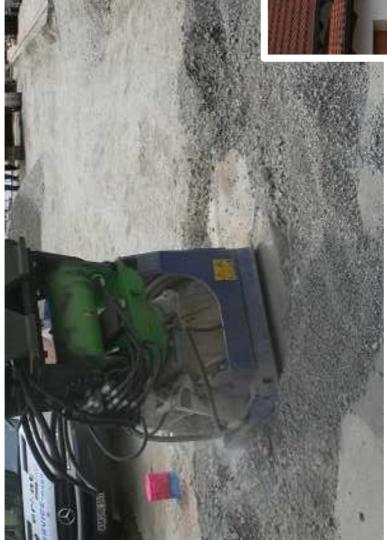

The EX range of patch planers are designed for use on excavators weighing from 6 to 23 tons. These machines can repair asphalt surfaces or remove contaminated layers of concrete or screed with great accuracy. Whether working on a horizontal, vertical or angled surface, the <code>erkat|exactor</code> can be used in every situation. It can even be used upside down for planing the roofs of tunnels.

#### Additional benefits

- Standard cutting widths from 30 to 60 cm
- Cutting depth vary from 0 to a maximum of 19 cm with the EX 60 or EX 60 HD
- High torque motors for extra productivity
- Modular construction allowing simple modification of torque / rotation speed ratios
- Flexibility regarding hydraulic motors
- Continuously variable depth adjustment
- Optimum positioning of the cutter drum for a smooth cutting action and flat cut surface
- High productivity and clean cut edges
- Cutter drums specifically designed for use in asphalt, concrete and rock