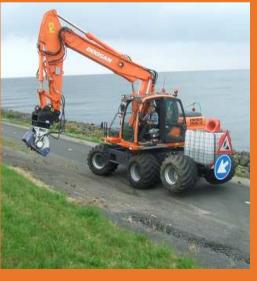

## erkat®

**EX Patch Planer for Excavators** 

bau|stahlindustrie bergbau|tunnel|forst

bau|stahlindustrie bergbau|tunnel|forst

bau|stahlindustrie bergbau|tunnel|forst

## erkat®

spezial fräsen

**EX Patch Planer for Excavators** 

bau stahlindustrie

bergbau tunnel forst