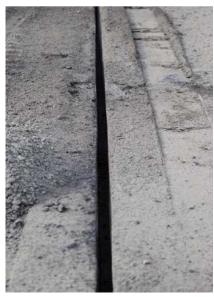

## **ES Slot Cutter for Mounting on Excavator <u>and</u> on Loader**

ES 30 Slot Cutter slotting Asphalt, on Skid-Steer Loader CASE 410-3

bau|stahlindustrie bergbau|tunnel|forst spezial fräsen

ES 30 Slot Cutter slotting Asphalt, on Skid-Steer Loader CASE 410-3 Slot edges when travelling forward (cutting downside upwards)

Slot edges when travelling backwards (cutting upside downwards)

Eff. Slot width approx. 30 mm with ES flat pick 25 mm wide

bau stahlindustrie bergbau tunnel forst spezial fräsen