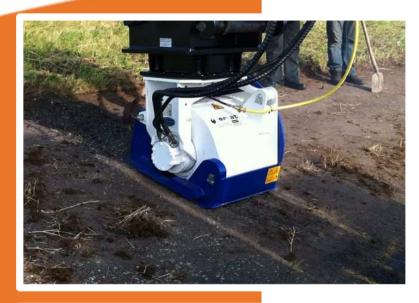

The EX range of patch planers are designed for use on excavators weighing from 6 to 23 tons. These machines can repair asphalt surfaces or remove contaminated layers of concrete or screed with great accuracy. Whether working on a horizontal, vertical or angled surface, the <code>erkat|exactor</code> can be used in every situation. It can even be used upside down for planing the roofs of tunnels.

#### Additional benefits

- Standard cutting widths from 30 to 60 cm
- Cutting depth vary from 0 to a maximum of 19 cm with the EX 60 or EX 60 HD
- High torque motors for extra productivity
- Modular construction allowing simple modification of torque / rotation speed ratios
- Flexibility regarding hydraulic motors
- Continuously variable depth adjustment
- Optimum positioning of the cutter drum for a smooth cutting action and flat cut surface
- High productivity and clean cut edges
- Cutter drums specifically designed for use in asphalt, concrete and rock