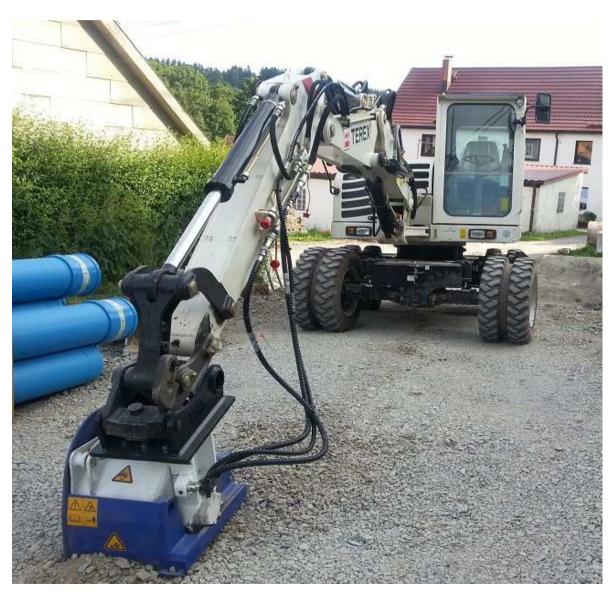

#### erkat | exactor

Patch planer attachments for asphalt and concrete with adjustable cutting depth

| with adjustable cutting depth | Recommended<br>excavator weight |
|-------------------------------|---------------------------------|
| <b>Ⅲ</b> Series EX 30         | 6 - 10 tons                     |
| II Series EX 45               | 8 - 15 tons                     |
| <b>■ Series EX 45 HD</b>      | 12 - 18 tons                    |
| <b>■</b> Series EX 60         | 12 - 20 tons                    |
| III Series EX 60 HD           | 18 - 23 tons                    |

The EX range of patch planers are designed for use on excavators weighing from 6 to 23 tons. These machines can repair asphalt surfaces or remove contaminated layers of concrete or screed with great accuracy. Whether working on a horizontal, vertical or angled surface, the <code>erkat|exactor</code> can be used in every situation. It can even be used upside down for planing the roofs of tunnels.

## erkat®

**EX Patch Planer for Excavators** 

bau|stahlindustrie bergbau|tunnel|forst

bau|stahlindustrie bergbau|tunnel|forst

bau|stahlindustrie bergbau|tunnel|forst

## erkat®

spezial fräsen

**EX Patch Planer for Excavators** 

bau stahlindustrie

bergbau tunnel forst