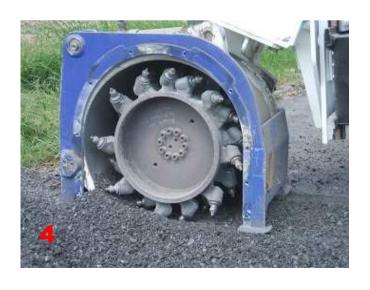

## erkat®

Patch Planer for Mounting on Excavator <u>and</u> on Loader

bau|stahlindustrie bergbau|tunnel|forst

EX 30 without side cover

bau stahlindustrie bergbau tunnel forst

spezial fräsen