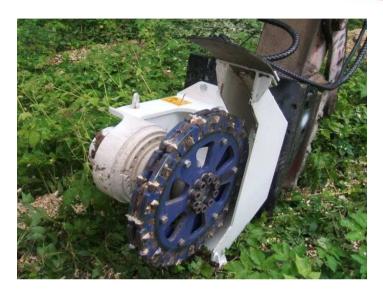

### Simple Convertion of EX Patch Planer to ES Wood Cutter Unit

bau|stahlindustrie bergbau|tunnel|forst spezial fräsen