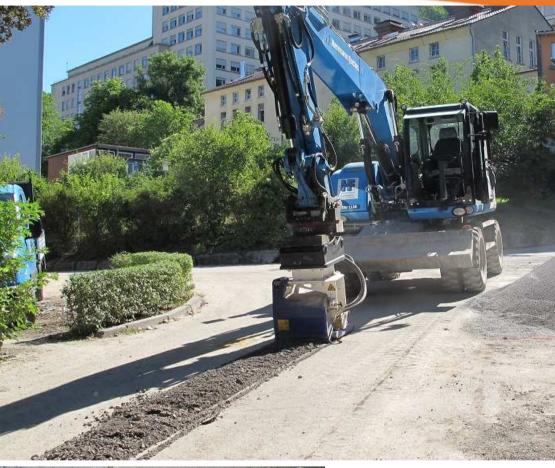

The EX range of patch planers are designed for use on excavators weighing from 6 to 23 tons. These machines can repair asphalt surfaces or remove contaminated layers of concrete or screed with great accuracy. Whether working on a horizontal, vertical or angled surface, the <code>erkat|exactor</code> can be used in every situation. It can even be used upside down for planing the roofs of tunnels.