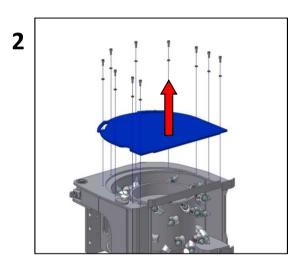

### Simple Convertion of EX Patch Planer to ES Wood Cutter Unit

bau|stahlindustrie bergbau|tunnel|forst spezial fräsen