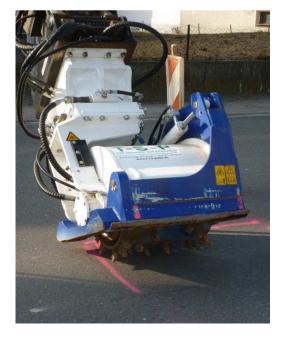

## ES 30 with cutting disc

ES Fräse mit Schlitzschneidrad

bau|stahlindustrie bergbau|tunnel|forst spezial fräsen

## ES 30 with cutting disc

ES Fräse mit Schlitzschneidrad

baulstahlindustrie bergbaultunnellforst spezial fräsen