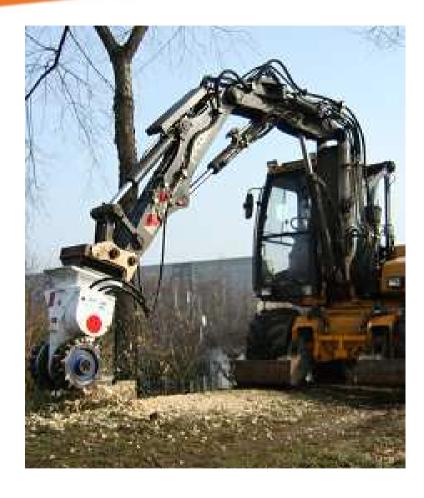

The EX range of patch planers are designed for use on excavators weighing from 6 to 23 tons. These machines can repair asphalt surfaces or remove contaminated layers of concrete or screed with great accuracy. Whether working on a horizontal, vertical or angled surface, the <code>erkat|exactor</code> can be used in every situation. It can even be used upside down for planing the roofs of tunnels.

## erkat®

**EX Patch Planer for Excavators** 

bau|stahlindustrie bergbau|tunnel|forst

bau|stahlindustrie bergbau|tunnel|forst

bau|stahlindustrie bergbau|tunnel|forst

## erkat®

spezial fräsen

**EX Patch Planer for Excavators** 

bau stahlindustrie

bergbau tunnel forst