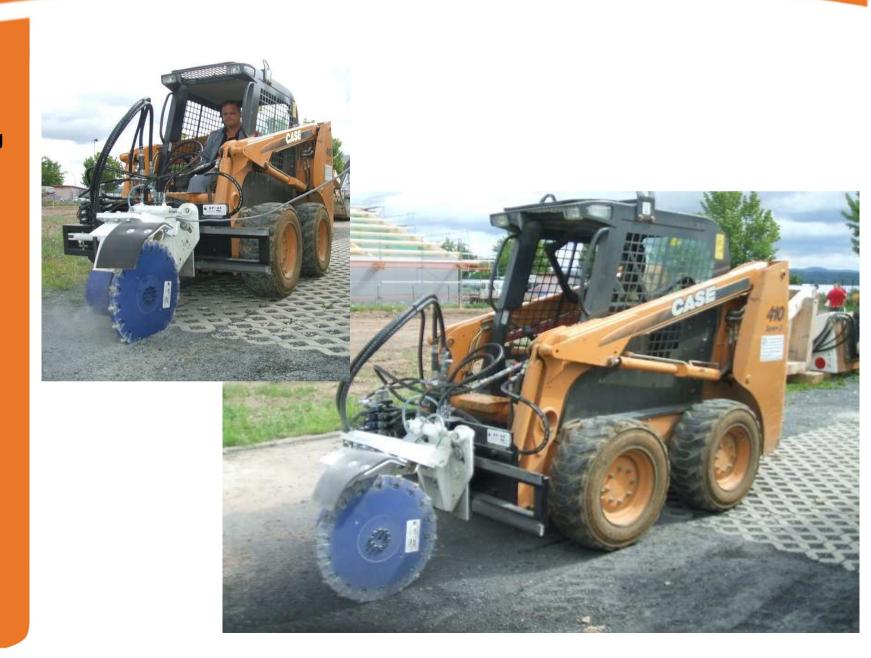

EX 30 Standard Slot Cutter with Hydr. Side Shift and Swing Device Mounted on Articulated Wheel Loader

bau|stahlindustrie bergbau|tunnel|forst spezial fräsen

ES 30 Standard Slot Cutter with Hydr. Side Shift and Swing Device, mounted on Skid-Steer Loader CASE 410-3