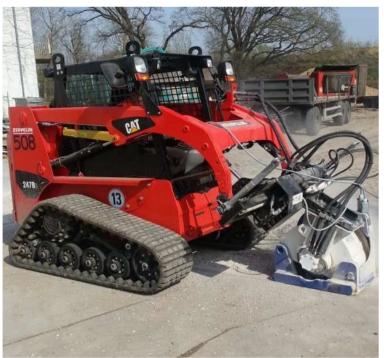

bau|stahlindustrie bergbau|tunnel|forst spezial fräsen

bau|stahlindustrie bergbau|tunnel|forst spezial fräsen

EX 30 Standard
Patch Planer
mounted on Crawler
Loader BOBCAT T650

ES 30 Standard Slot Cutter with hydr. Side Shift and Swing Device, mounted on Crawler Loader BOBCAT T650

bau|stahlindustrie bergbau|tunnel|forst

EX 30 Standard Wood Cutter with Hydr. Side Shift and Swing Device Mounted on Articulated Wheel Loader

bau|stahlindustrie bergbau|tunnel|forst

EX 30 Standard Wood Cutter with Hydr. Side Shift and Swing Device Mounted on Articulated Wheel Loader

bau|stahlindustrie bergbau|tunnel|forst

bau|stahlindustrie bergbau|tunnel|forst