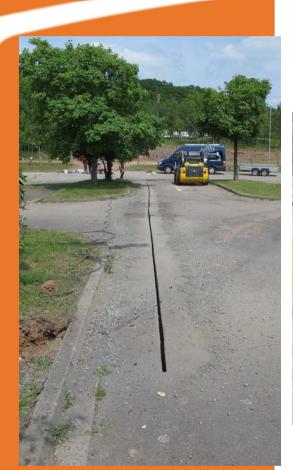

## **ES Slot Cutter for Mounting** on Excavator and on Loader

**ES30** on Skid-Steer Loader **New Holland L230** 

bau|stahlindustrie bergbau|tunnel|forst spezial fräsen

Microtrenching in asphalt with ES30 on Skid-Steer Loader New Holland L230 (optical fiber cable installation)

bau|stahlindustrie bergbau|tunnel|forst spezial fräsen

Microtrenching in asphalt with ES30 on Skid-Steer Loader New Holland L230 (optical fiber cable installation)