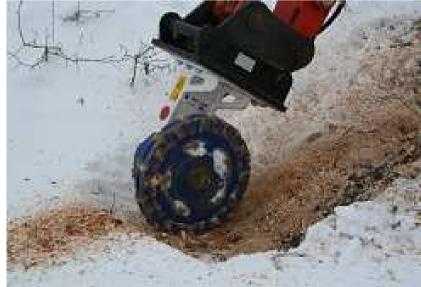

**ES Universal Cutters** 

bau|stahlindustrie bergbau|tunnel|forst spezial fräsen

- a Wood cutting wheel
  - b Cutting drum (optional)
- Cutting disc (optional)

Either cutting wheels for rock or wood or a planing cutter drum can be mounted on the main frame which also houses the drive motor.

#### The ES range:

- A special tool for tree stumps fitted with a new, very efficient wood cutting wheel
- Using a cutter drum allows accurate planing of horizontal and vertical surfaces (optional)
- A special tool for cutting slots in concrete, asphalt and rock (optional)