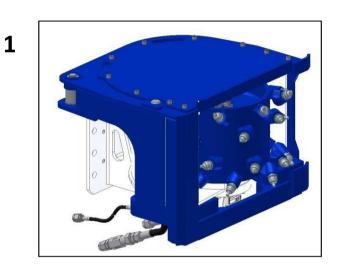

## **EX Planer with Water Spray System** for dust reduction while cutting

Cover Plate with intergrsated Water **Spray nozzles** 