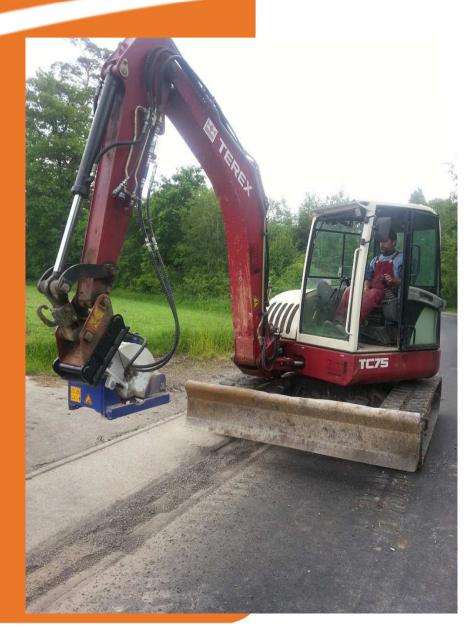

The EX range of patch planers are designed for use on excavators weighing from 6 to 23 tons. These machines can repair asphalt surfaces or remove contaminated layers of concrete or screed with great accuracy. Whether working on a horizontal, vertical or angled surface, the <code>erkat|exactor</code> can be used in every situation. It can even be used upside down for planing the roofs of tunnels.

#### Additional benefits

- Standard cutting widths from 30 to 60 cm
- Cutting depth vary from 0 to a maximum of 19 cm with the EX 60 or EX 60 HD
- High torque motors for extra productivity
- Modular construction allowing simple modification of torque / rotation speed ratios
- Flexibility regarding hydraulic motors
- Continuously variable depth adjustment
- Optimum positioning of the cutter drum for a smooth cutting action and flat cut surface
- High productivity and clean cut edges
- Cutter drums specifically designed for use in asphalt, concrete and rock