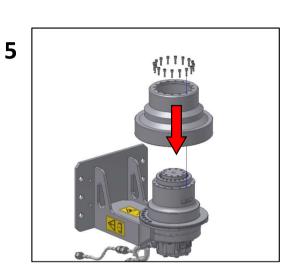

### Simple Convertion of EX Patch Planer to ES Wood Cutter Unit

bau|stahlindustrie bergbau|tunnel|forst spezial fräsen