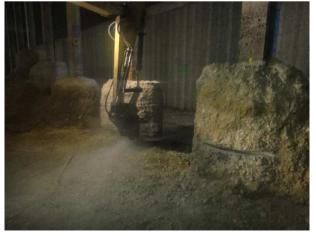

## EX 30 Patch Planer mounted on Brokk 260

Grinding of tiled concrete tunnel lining

#### ES 30 Slot Cutter mounted on Brokk 260

 Grinding of concrete out of cast iron tunnel lining

ES Fräse mit Schlitzschneidrad

bau|stahlindustrie bergbau|tunnel|forst spezial fräsen