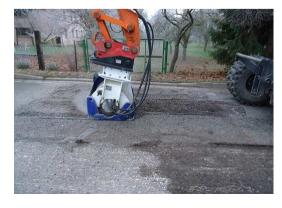

The EX range of patch planers are designed for use on excavators weighing from 6 to 23 tons. These machines can repair asphalt surfaces or remove contaminated layers of concrete or screed with great accuracy. Whether working on a horizontal, vertical or angled surface, the <code>erkat|exactor</code> can be used in every situation. It can even be used upside down for planing the roofs of tunnels.

## erkat®

**EX Patch Planer for Excavators** 

bau|stahlindustrie bergbau|tunnel|forst

bau|stahlindustrie bergbau|tunnel|forst

bau|stahlindustrie bergbau|tunnel|forst

## erkat®

spezial fräsen

**EX Patch Planer for Excavators** 

bau stahlindustrie

bergbau tunnel forst