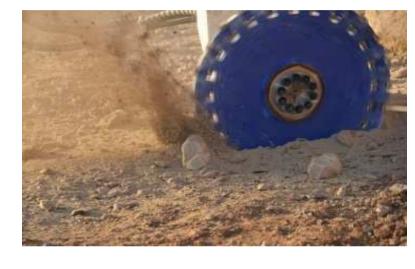

# ES Basic Drive Unit With Exchangable Cutting Drums

- > Wood Cutting Wheel
- > Concrete Cutting Disc
- > Cutting Drum for Rock and Asphalt

### **Cutting Drum for Rock and Asphalt**

**Wood Cutter Wheel** 