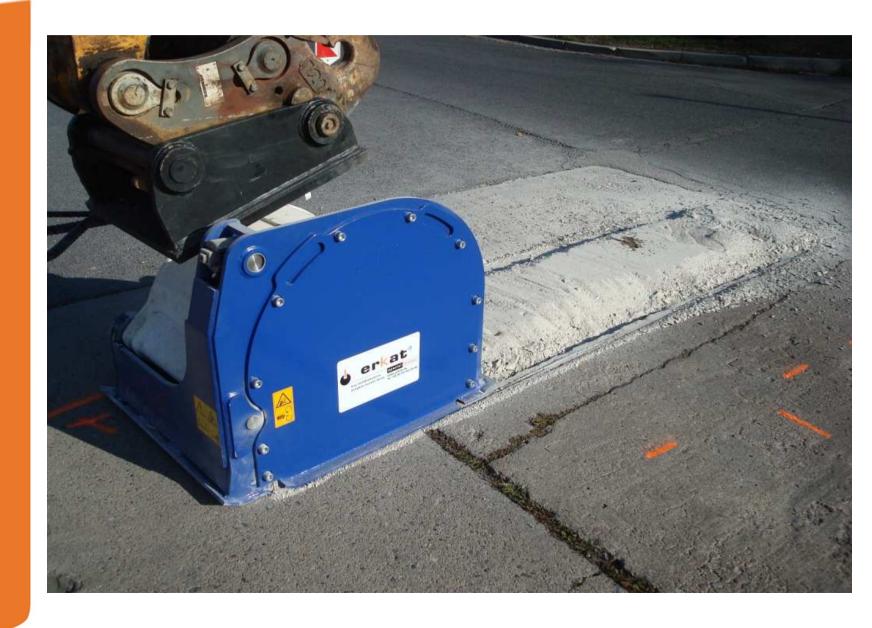

The EX range of patch planers are designed for use on excavators weighing from 6 to 23 tons. These machines can repair asphalt surfaces or remove contaminated layers of concrete or screed with great accuracy. Whether working on a horizontal, vertical or angled surface, the <code>erkat|exactor</code> can be used in every situation. It can even be used upside down for planing the roofs of tunnels.

#### **Decontamination of Surfaces**

bau|stahlindustrie bergbau|tunnel|forst spezial fräsen