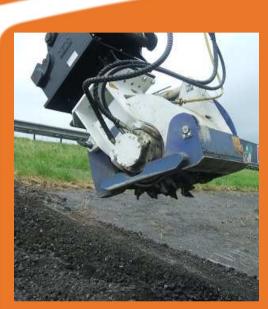

## Patch Planing Technology

#### erkat | exactor

Patch planer attachments for asphalt and concrete with adjustable cutting depth

| with adjustable cutting depth | Recommended<br>excavator weight |
|-------------------------------|---------------------------------|
| <b>Ⅲ</b> Series EX 30         | 6 - 10 tons                     |
| II Series EX 45               | 8 - 15 tons                     |
| <b>■ Series EX 45 HD</b>      | 12 - 18 tons                    |
| <b>■</b> Series EX 60         | 12 - 20 tons                    |
| III Series EX 60 HD           | 18 - 23 tons                    |

The EX range of patch planers are designed for use on excavators weighing from 6 to 23 tons. These machines can repair asphalt surfaces or remove contaminated layers of concrete or screed with great accuracy. Whether working on a horizontal, vertical or angled surface, the <code>erkat|exactor</code> can be used in every situation. It can even be used upside down for planing the roofs of tunnels.