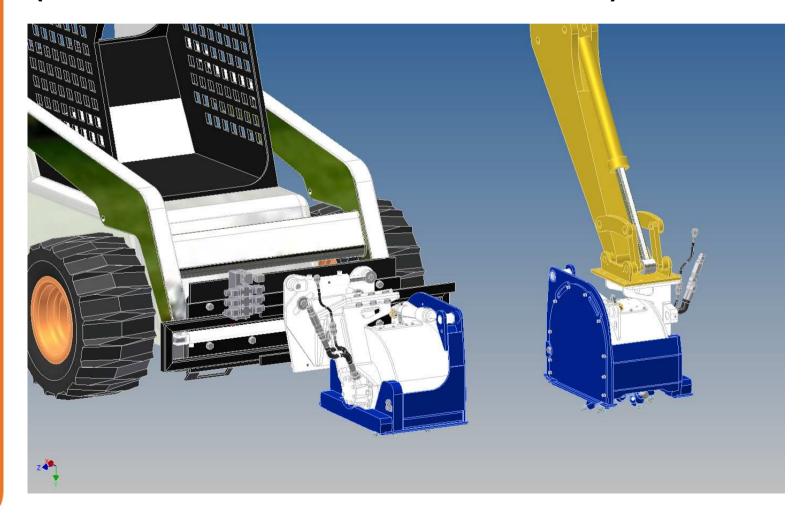

## **EX Planer with Protective Housing and Connector Port for Vacuum Dust Collection System**

**Open cover hood** for air inlet

**Port for dust** collector duct (Ø 100 mm)

Patch Planer for Mounting on Excavator <u>and</u> on Loader

baulstahlindustrie bergbaultunnellforst spezial fräsen

Multifunctional Patch Planer EX Series for Mounting on Excavator Or on Skid Steer Loader (One Planer for various Carrier Machines)

Patch Planer for Mounting on Excavator <u>and</u> on Loader

## Patch Planer for Mounting on Excavator and on Loader

bau|stahlindustrie bergbau|tunnel|forst spezial fräsen

**EX Standard Patch Planer Mounted on Loader Frame** 

Patch Planer for Mounting on Excavator <u>and</u> on Loader