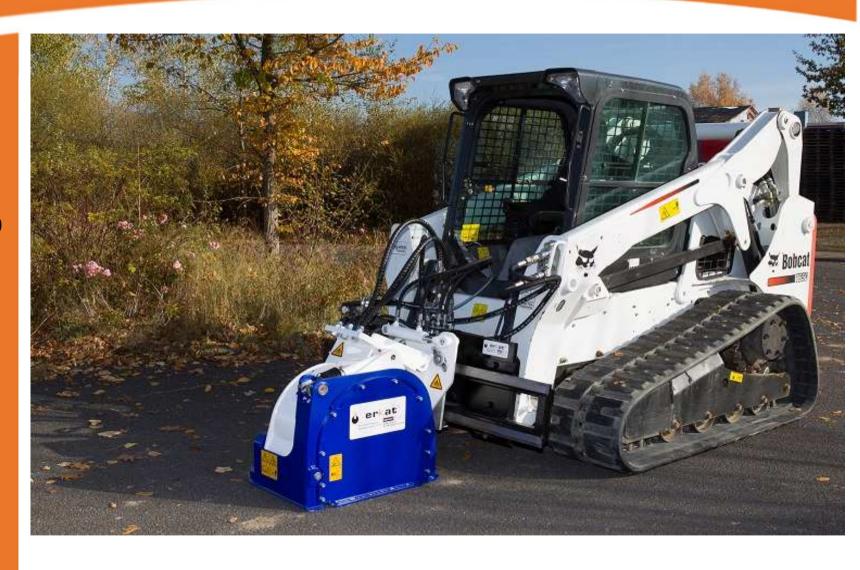

#### **EX Standard Patch Planer mounted on Skid Steer Loader**

## Patch Planer for Mounting on Excavator and on Loader

bau|stahlindustrie bergbau|tunnel|forst spezial fräsen

**EX Standard Patch Planer Mounted on Loader Frame** 

Patch Planer for Mounting on Excavator <u>and</u> on Loader