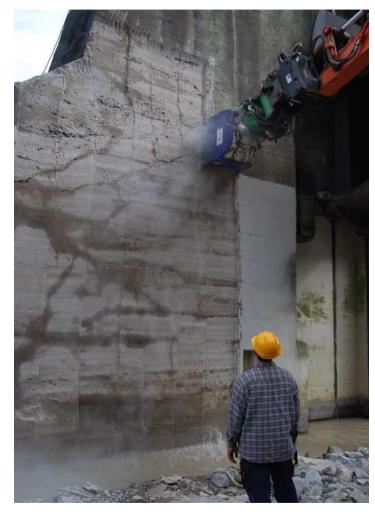

The EX range of patch planers are designed for use on excavators weighing from 6 to 23 tons. These machines can repair asphalt surfaces or remove contaminated layers of concrete or screed with great accuracy. Whether working on a horizontal, vertical or angled surface, the <code>erkat|exactor</code> can be used in every situation. It can even be used upside down for planing the roofs of tunnels.

#### Additional benefits

- Standard cutting widths from 30 to 60 cm
- Cutting depth vary from 0 to a maximum of 19 cm with the EX 60 or EX 60 HD
- High torque motors for extra productivity
- Modular construction allowing simple modification of torque / rotation speed ratios
- Flexibility regarding hydraulic motors
- Continuously variable depth adjustment
- Optimum positioning of the cutter drum for a smooth cutting action and flat cut surface
- High productivity and clean cut edges
- Cutter drums specifically designed for use in asphalt, concrete and rock