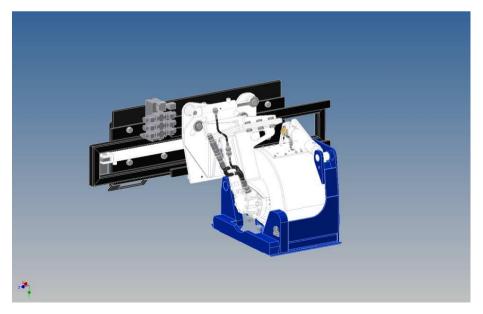

## **EX Planer with Protective Housing and Connector Port for Vacuum Dust Collection System**

**Open cover hood** for air inlet

**Port for dust** collector duct (Ø 100 mm)

Patch Planer for Mounting on Excavator <u>and</u> on Loader

baulstahlindustrie bergbaultunnellforst spezial fräsen

Multifunctional Patch Planer EX Series for Mounting on Excavator Or on Skid Steer Loader (One Planer for various Carrier Machines)

Patch Planer for Mounting on Excavator <u>and</u> on Loader