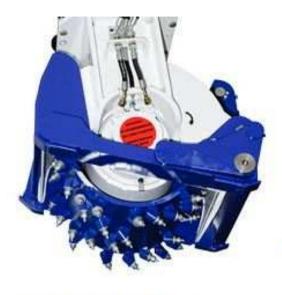

**ES Universal Cutters** 

bau|stahlindustrie bergbau|tunnel|forst spezial fräsen

- a Wood cutting wheel
  - b Cutting drum (optional)
- Cutting disc (optional)

Either cutting wheels for rock or wood or a planing cutter drum can be mounted on the main frame which also houses the drive motor.

#### The ES range:

- A special tool for tree stumps fitted with a new, very efficient wood cutting wheel
- Using a cutter drum allows accurate planing of horizontal and vertical surfaces (optional)
- A special tool for cutting slots in concrete, asphalt and rock (optional)

# ES Basic Drive Unit With Exchangable Cutting Drums

- > Wood Cutting Wheel
- > Concrete Cutting Disc
- > Cutting Drum for Rock and Asphalt