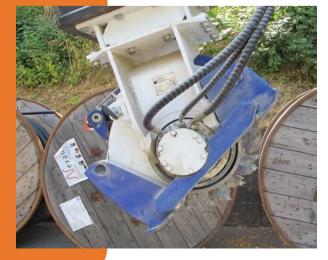

## **EX Planer with Water Spray System** for dust reduction while cutting

Cover Plate with intergrsated Water **Spray nozzles** 

## **EX Planer with Protective Housing and Connector Port for Vacuum Dust Collection System**

**Open cover hood** for air inlet

**Port for dust** collector duct (Ø 100 mm)

Patch Planer for Mounting on Excavator <u>and</u> on Loader