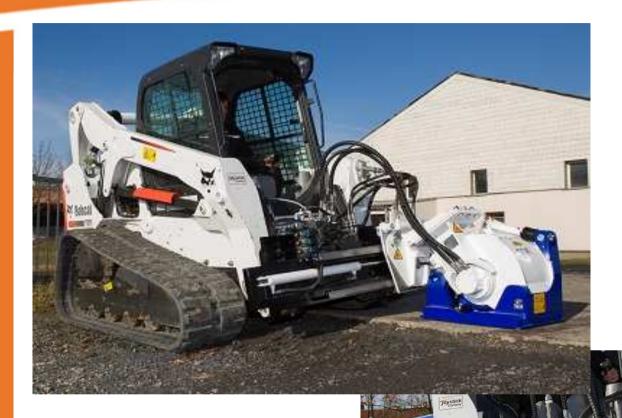

#### **EX Standard Patch Planer mounted on Skid Steer Loader**

## Patch Planer for Mounting on Excavator and on Loader

bau|stahlindustrie bergbau|tunnel|forst spezial fräsen

**EX Standard Patch Planer Mounted on Loader Frame** 

Patch Planer for Mounting on Excavator <u>and</u> on Loader

bau|stahlindustrie bergbau|tunnel|forst spezial fräsen

**EX Standard Patch Planer Mounted on Loader Frame** 

bau|stahlindustrie bergbau|tunnel|forst spezial fräsen

bau|stahlindustrie bergbau|tunnel|forst spezial fräsen