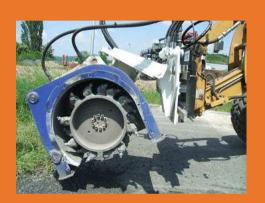

# ES Basic Drive Unit With Exchangable Cutting Drums

- > Wood Cutting Wheel
- > Concrete Cutting Disc
- > Cutting Drum for Rock and Asphalt

### **Cutting Drum for Rock and Asphalt**

**Wood Cutter Wheel** 