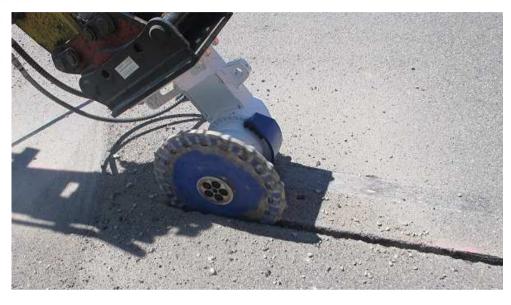

## **ES Slot Cutter for Mounting on Excavator <u>and</u> on Loader**

ES 30 Slot Cutter slotting Asphalt, on Skid-Steer Loader CASE 410-3

bau|stahlindustrie bergbau|tunnel|forst spezial fräsen

ES 30 Slot Cutter slotting Asphalt, on Skid-Steer Loader CASE 410-3 Slot edges when travelling forward (cutting downside upwards)