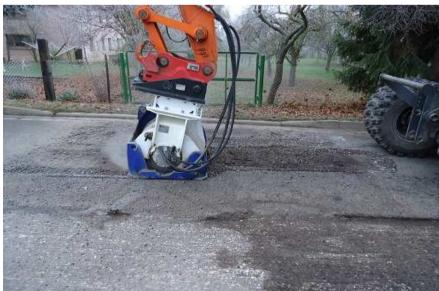

#### **Decontamination of Surfaces**

bau|stahlindustrie bergbau|tunnel|forst spezial fräsen

## EX 30 Patch Planer mounted on Brokk 260

Grinding of tiled concrete tunnel lining