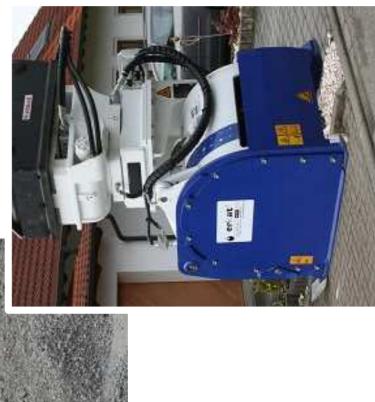

# ES Basic Drive Unit With Exchangable Cutting Drums

- > Wood Cutting Wheel
- > Concrete Cutting Disc
- > Cutting Drum for Rock and Asphalt

## ES Series With Variable Cutting Drums

bau stahlindustrie bergbau tunnel forst

spezial fräsen

**ES Basic Drive Unit** With Exchangable **Cutting Drums** 