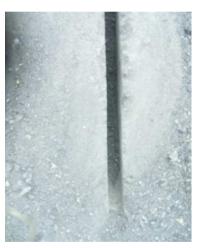

## **ES Slot Cutter for Mounting on Excavator <u>and</u> on Loader**

ES 30 Slot Cutter slotting Asphalt, on Skid-Steer Loader CASE 410-3

bau|stahlindustrie bergbau|tunnel|forst spezial fräsen

ES 30 Slot Cutter slotting Asphalt, on Skid-Steer Loader CASE 410-3 Slot edges when travelling forward (cutting downside upwards)