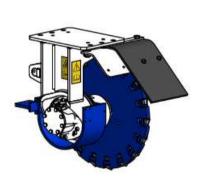

**ES Universal Cutters** 

bau|stahlindustrie bergbau|tunnel|forst spezial fräsen

- a Wood cutting wheel
  - b Cutting drum (optional)
- Cutting disc (optional)

Either cutting wheels for rock or wood or a planing cutter drum can be mounted on the main frame which also houses the drive motor.

#### The ES range:

- A special tool for tree stumps fitted with a new, very efficient wood cutting wheel
- Using a cutter drum allows accurate planing of horizontal and vertical surfaces (optional)
- A special tool for cutting slots in concrete, asphalt and rock (optional)