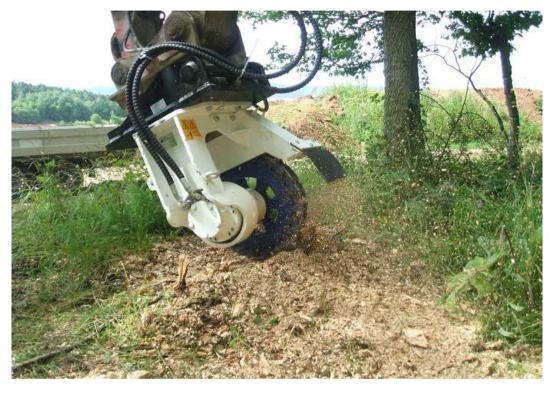

### **Cutting Drum for Rock and Asphalt**

**Wood Cutter Wheel** 

#### **Slot Cutting Wheel**

bau|stahlindustrie bergbau|tunnel|forst spezial fräsen

ES30 - W Wood Cutter

bau|stahlindustrie bergbau|tunnel|forst spezial fräsen