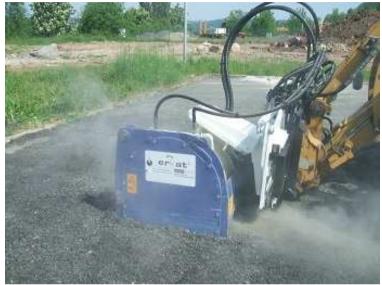

## **EX Planer with Water Spray System** for dust reduction while cutting

Cover Plate with intergrsated Water **Spray nozzles** 