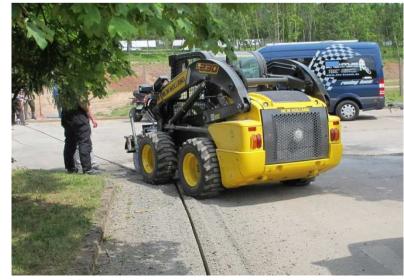

## **ES Slot Cutter for Mounting** on Excavator and on Loader

**ES30** on Skid-Steer Loader **New Holland L230** 

bau|stahlindustrie bergbau|tunnel|forst spezial fräsen

Microtrenching in asphalt with ES30 on Skid-Steer Loader New Holland L230 (optical fiber cable installation)

bau|stahlindustrie bergbau|tunnel|forst spezial fräsen

Microtrenching in asphalt with ES30 on Skid-Steer Loader New Holland L230 (optical fiber cable installation)