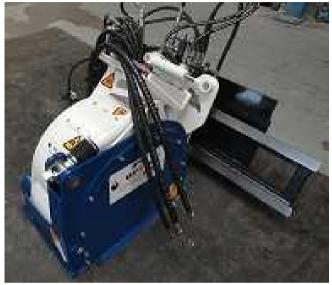

## **EX Planer with Water Spray System** for dust reduction while cutting

Cover Plate with intergrsated Water **Spray nozzles** 

## **EX Planer with Protective Housing and Connector Port for Vacuum Dust Collection System**

**Open cover hood** for air inlet

**Port for dust** collector duct (Ø 100 mm)

Patch Planer for Mounting on Excavator <u>and</u> on Loader