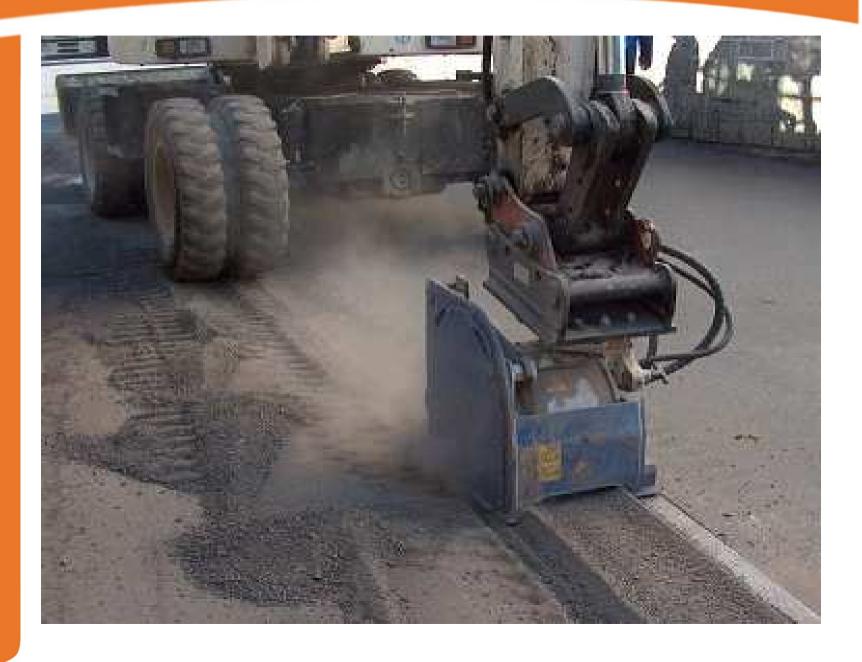

bau|stahlindustrie bergbau|tunnel|forst spezial fräsen

- Heavy duty housing over the cutter drum
- Manual, stepless cutting depth adjustment
- Water-jets integrated into the housing for effective dust suppression
- Range of high torque motors
- Robust and wear resistant support frame

#### Additional benefits

- Standard cutting widths from 30 to 60 cm
- Cutting depth vary from 0 to a maximum of 19 cm with the EX 60 or EX 60 HD
- High torque motors for extra productivity
- Modular construction allowing simple modification of torque / rotation speed ratios
- Flexibility regarding hydraulic motors
- Continuously variable depth adjustment
- Optimum positioning of the cutter drum for a smooth cutting action and flat cut surface
- High productivity and clean cut edges
- Cutter drums specifically designed for use in asphalt, concrete and rock