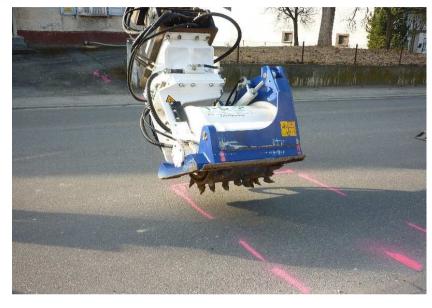

#### ES 30 Slot Cutter mounted on Brokk 260

 Grinding of concrete out of cast iron tunnel lining

ES Fräse mit Schlitzschneidrad

bau|stahlindustrie bergbau|tunnel|forst spezial fräsen

## ES 30 with cutting disc

ES Fräse mit Schlitzschneidrad

bau|stahlindustrie bergbau|tunnel|forst spezial fräsen

## ES 30 with cutting disc

ES Fräse mit Schlitzschneidrad

baulstahlindustrie bergbaultunnellforst spezial fräsen