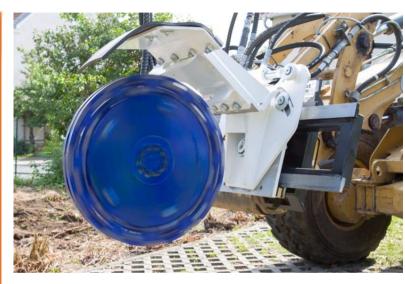

# ES Basic Drive Unit With Exchangable Cutting Drums

- > Wood Cutting Wheel
- > Concrete Cutting Disc
- > Cutting Drum for Rock and Asphalt

### **Cutting Drum for Rock and Asphalt**

**Wood Cutter Wheel** 