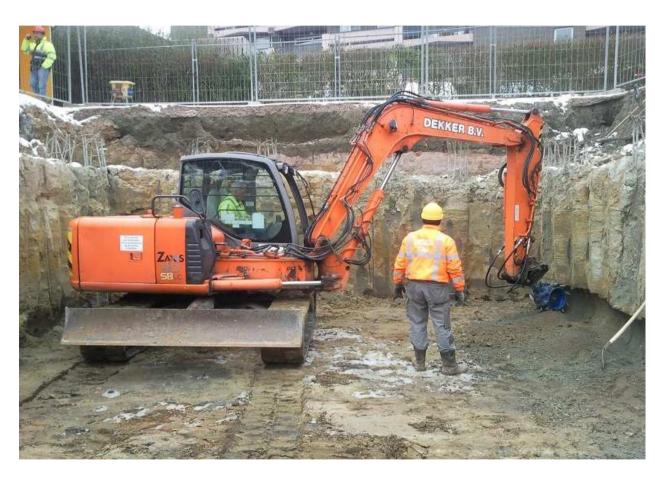

#### **Decontamination of Surfaces**

bau|stahlindustrie bergbau|tunnel|forst spezial fräsen

### ER650 - W Wood Cutter

**Decontamination of Surfaces** 

bau|stahlindustrie bergbau|tunnel|forst spezial fräsen