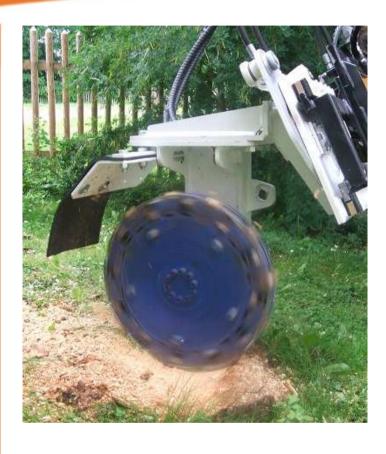

### Simple Convertion of EX Patch Planer to ES Wood Cutter Unit

bau|stahlindustrie bergbau|tunnel|forst spezial fräsen