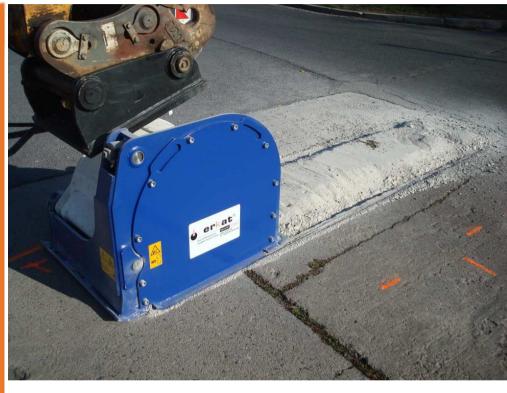

#### erkat | exactor

Patch planer attachments for asphalt and concrete with adjustable cutting depth

| with adjustable cutting depth | Recommended<br>excavator weight |
|-------------------------------|---------------------------------|
| <b>Ⅲ</b> Series EX 30         | 6 - 10 tons                     |
| II Series EX 45               | 8 - 15 tons                     |
| <b>■ Series EX 45 HD</b>      | 12 - 18 tons                    |
| <b>■</b> Series EX 60         | 12 - 20 tons                    |
| III Series EX 60 HD           | 18 - 23 tons                    |

The EX range of patch planers are designed for use on excavators weighing from 6 to 23 tons. These machines can repair asphalt surfaces or remove contaminated layers of concrete or screed with great accuracy. Whether working on a horizontal, vertical or angled surface, the <code>erkat|exactor</code> can be used in every situation. It can even be used upside down for planing the roofs of tunnels.