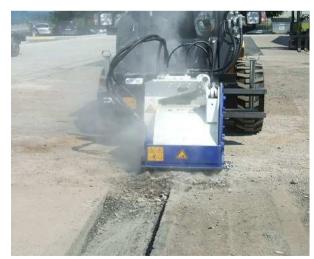

## **ES Slot Cutter for Mounting** on Excavator and on Loader

**ES30** on Skid-Steer Loader **New Holland L230** 

bau|stahlindustrie bergbau|tunnel|forst spezial fräsen

Microtrenching in asphalt with ES30 on Skid-Steer Loader New Holland L230 (optical fiber cable installation)

bau|stahlindustrie bergbau|tunnel|forst spezial fräsen

Microtrenching in asphalt with ES30 on Skid-Steer Loader New Holland L230 (optical fiber cable installation)