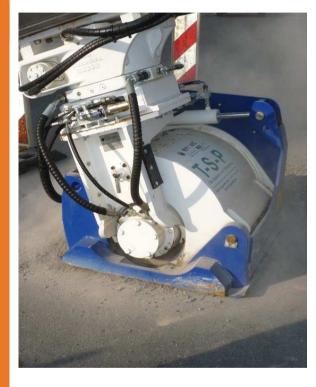

## **EX Planer with Water Spray System** for dust reduction while cutting

Cover Plate with intergrsated Water **Spray nozzles** 

## **EX Planer with Protective Housing and Connector Port for Vacuum Dust Collection System**

**Open cover hood** for air inlet

**Port for dust** collector duct (Ø 100 mm)

Patch Planer for Mounting on Excavator <u>and</u> on Loader