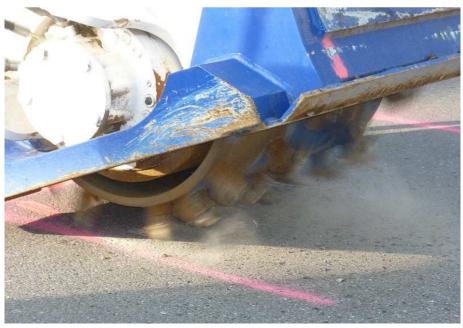

The EX range of patch planers are designed for use on excavators weighing from 6 to 23 tons. These machines can repair asphalt surfaces or remove contaminated layers of concrete or screed with great accuracy. Whether working on a horizontal, vertical or angled surface, the <code>erkat|exactor</code> can be used in every situation. It can even be used upside down for planing the roofs of tunnels.

bau|stahlindustrie bergbau|tunnel|forst spezial fräsen

- Heavy duty housing over the cutter drum
- Manual, stepless cutting depth adjustment
- Water-jets integrated into the housing for effective dust suppression
- Range of high torque motors
- Robust and wear resistant support frame

#### Additional benefits

- Standard cutting widths from 30 to 60 cm
- Cutting depth vary from 0 to a maximum of 19 cm with the EX 60 or EX 60 HD
- High torque motors for extra productivity
- Modular construction allowing simple modification of torque / rotation speed ratios
- Flexibility regarding hydraulic motors
- Continuously variable depth adjustment
- Optimum positioning of the cutter drum for a smooth cutting action and flat cut surface
- High productivity and clean cut edges
- Cutter drums specifically designed for use in asphalt, concrete and rock