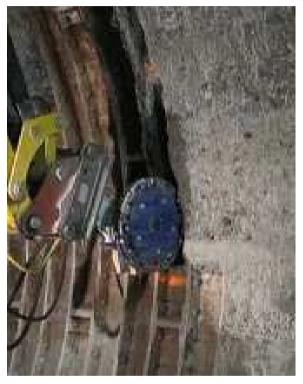

## EX 30 Patch Planer mounted on Brokk 260

Grinding of tiled concrete tunnel lining