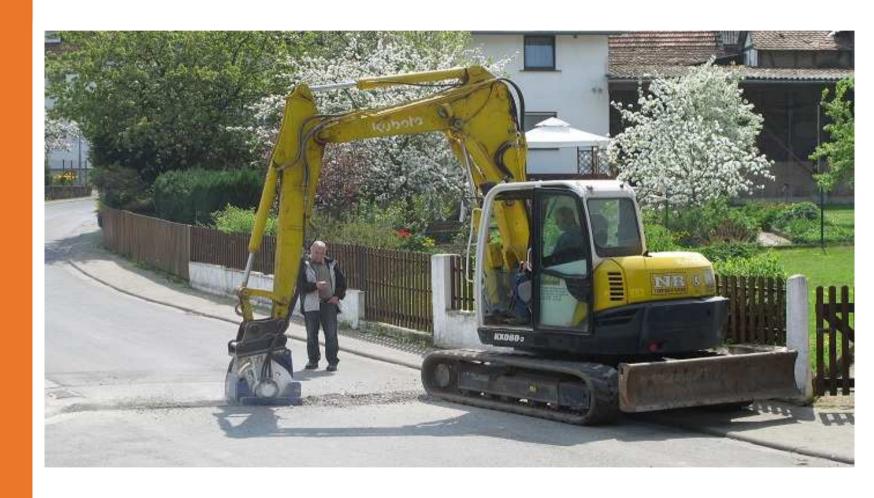

The EX range of patch planers are designed for use on excavators weighing from 6 to 23 tons. These machines can repair asphalt surfaces or remove contaminated layers of concrete or screed with great accuracy. Whether working on a horizontal, vertical or angled surface, the <code>erkat|exactor</code> can be used in every situation. It can even be used upside down for planing the roofs of tunnels.