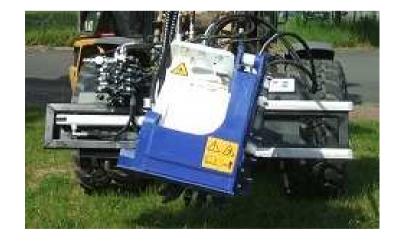

## erkat®

**EX Patch Planer for Excavators** 

bau|stahlindustrie bergbau|tunnel|forst

bau|stahlindustrie bergbau|tunnel|forst

bau|stahlindustrie bergbau|tunnel|forst

## erkat®

spezial fräsen

**EX Patch Planer for Excavators** 

bau stahlindustrie

bergbau tunnel forst