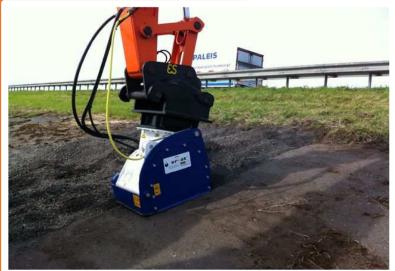

The EX range of patch planers are designed for use on excavators weighing from 6 to 23 tons. These machines can repair asphalt surfaces or remove contaminated layers of concrete or screed with great accuracy. Whether working on a horizontal, vertical or angled surface, the <code>erkat|exactor</code> can be used in every situation. It can even be used upside down for planing the roofs of tunnels.

#### Additional benefits

- Standard cutting widths from 30 to 60 cm
- Cutting depth vary from 0 to a maximum of 19 cm with the EX 60 or EX 60 HD
- High torque motors for extra productivity
- Modular construction allowing simple modification of torque / rotation speed ratios
- Flexibility regarding hydraulic motors
- Continuously variable depth adjustment
- Optimum positioning of the cutter drum for a smooth cutting action and flat cut surface
- High productivity and clean cut edges
- Cutter drums specifically designed for use in asphalt, concrete and rock