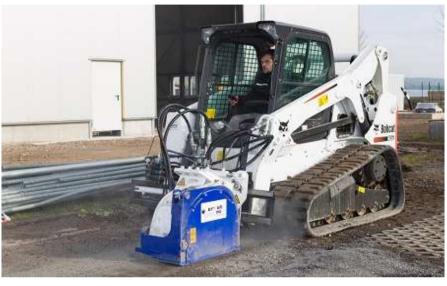

## **ES Slot Cutter for Mounting on Excavator <u>and</u> on Loader**

ES 30 Slot Cutter slotting Asphalt, on Skid-Steer Loader CASE 410-3

bau|stahlindustrie bergbau|tunnel|forst spezial fräsen

ES 30 Slot Cutter slotting Asphalt, on Skid-Steer Loader CASE 410-3 Slot edges when travelling forward (cutting downside upwards)

Slot edges when travelling backwards (cutting upside downwards)

Eff. Slot width approx. 30 mm with ES flat pick 25 mm wide

bau stahlindustrie bergbau tunnel forst spezial fräsen