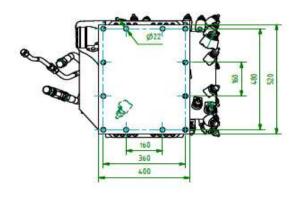

#### Additional benefits

- Standard cutting widths from 30 to 60 cm
- Cutting depth vary from 0 to a maximum of 19 cm with the EX 60 or EX 60 HD
- High torque motors for extra productivity
- Modular construction allowing simple modification of torque / rotation speed ratios
- Flexibility regarding hydraulic motors
- Continuously variable depth adjustment
- Optimum positioning of the cutter drum for a smooth cutting action and flat cut surface
- High productivity and clean cut edges
- Cutter drums specifically designed for use in asphalt, concrete and rock