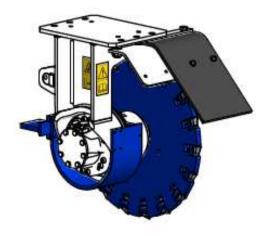

## **EX Planer with Protective Housing and Connector Port for Vacuum Dust Collection System**

**Open cover hood** for air inlet

**Port for dust** collector duct (Ø 100 mm)

Patch Planer for Mounting on Excavator <u>and</u> on Loader