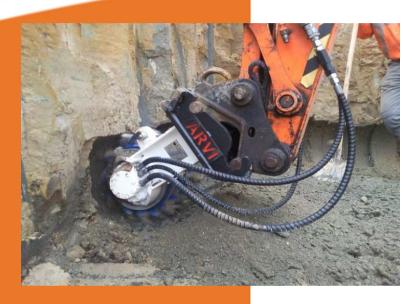

#### **Decontamination of Surfaces**

bau|stahlindustrie bergbau|tunnel|forst spezial fräsen