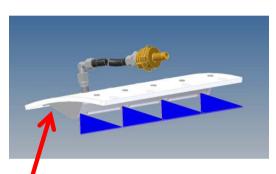

The EX range of patch planers are designed for use on excavators weighing from 6 to 23 tons. These machines can repair asphalt surfaces or remove contaminated layers of concrete or screed with great accuracy. Whether working on a horizontal, vertical or angled surface, the <code>erkat|exactor</code> can be used in every situation. It can even be used upside down for planing the roofs of tunnels.

#### Additional benefits

- Standard cutting widths from 30 to 60 cm
- Cutting depth vary from 0 to a maximum of 19 cm with the EX 60 or EX 60 HD
- High torque motors for extra productivity
- Modular construction allowing simple modification of torque / rotation speed ratios
- Flexibility regarding hydraulic motors
- Continuously variable depth adjustment
- Optimum positioning of the cutter drum for a smooth cutting action and flat cut surface
- High productivity and clean cut edges
- Cutter drums specifically designed for use in asphalt, concrete and rock