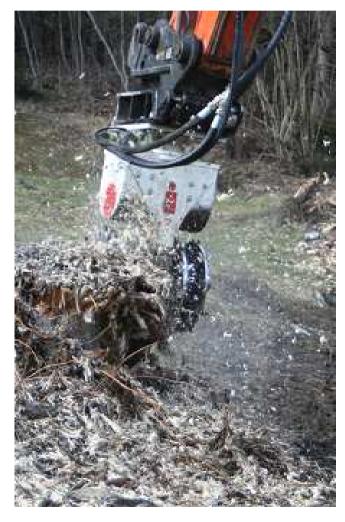

The EX range of patch planers are designed for use on excavators weighing from 6 to 23 tons. These machines can repair asphalt surfaces or remove contaminated layers of concrete or screed with great accuracy. Whether working on a horizontal, vertical or angled surface, the <code>erkat|exactor</code> can be used in every situation. It can even be used upside down for planing the roofs of tunnels.

#### Additional benefits

- Standard cutting widths from 30 to 60 cm
- Cutting depth vary from 0 to a maximum of 19 cm with the EX 60 or EX 60 HD
- High torque motors for extra productivity
- Modular construction allowing simple modification of torque / rotation speed ratios
- Flexibility regarding hydraulic motors
- Continuously variable depth adjustment
- Optimum positioning of the cutter drum for a smooth cutting action and flat cut surface
- High productivity and clean cut edges
- Cutter drums specifically designed for use in asphalt, concrete and rock