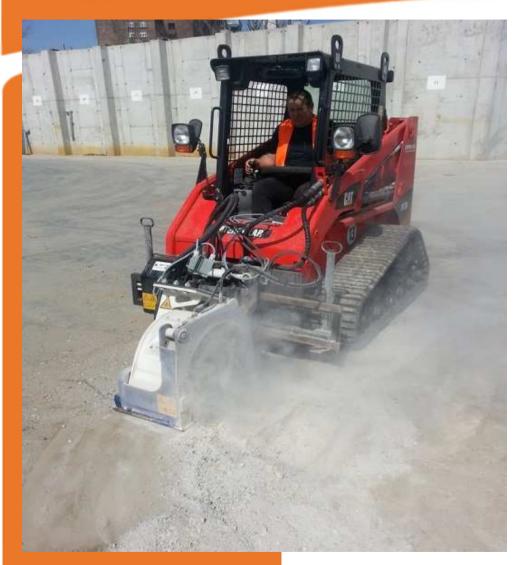

bau|stahlindustrie bergbau|tunnel|forst spezial fräsen

bau|stahlindustrie bergbau|tunnel|forst spezial fräsen

ES 30 Standard Slot Cutter with hydr. Side Shift and Swing Device, mounted on Crawler Loader BOBCAT T650

bau|stahlindustrie bergbau|tunnel|forst spezial fräsen

bau|stahlindustrie bergbau|tunnel|forst spezial fräsen

EX 30 Standard
Patch Planer
mounted on Crawler
Loader BOBCAT T650