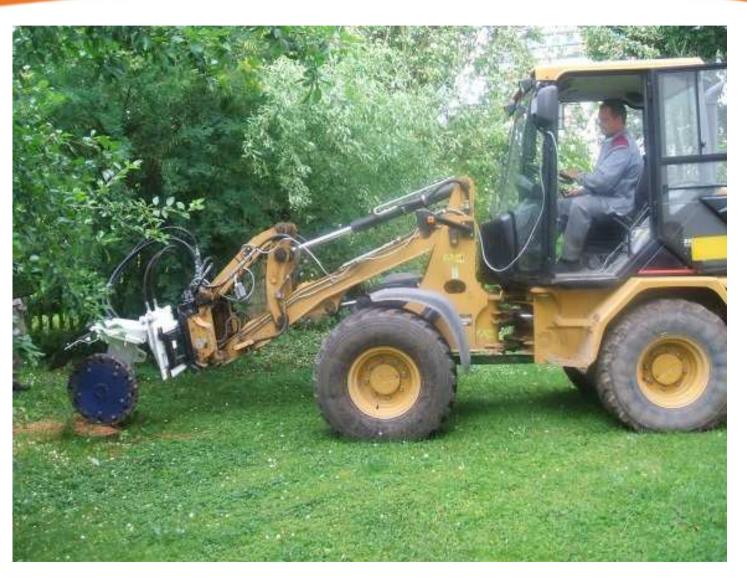

## erkat®

Patch Planer for Mounting on Excavator <u>and</u> on Loader

bau|stahlindustrie bergbau|tunnel|forst

bau|stahlindustrie bergbau|tunnel|forst

bau|stahlindustrie bergbau|tunnel|forst

EX 30 Standard Patch Planer with Hydr. Side Shift and Swing Device Mounted on Articulated Wheel Loader

bau|stahlindustrie bergbau|tunnel|forst

EX 30 Standard Patch Planer mounted on Loader Frame with Hydr. Side Shift and Swing Device

bau|stahlindustrie bergbau|tunnel|forst

bau|stahlindustrie bergbau|tunnel|forst