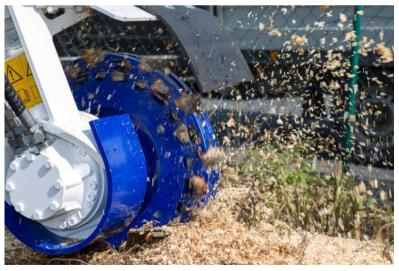

### ER250 - W Wood Cutter

bau|stahlindustrie bergbau|tunnel|forst spezial fräsen

### ER650 - W Wood Cutter

bau|stahlindustrie bergbau|tunnel|forst spezial fräsen

### ER650 - W Wood Cutter

**Decontamination of Surfaces** 

bau|stahlindustrie bergbau|tunnel|forst spezial fräsen