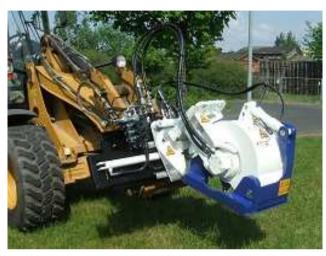

bau|stahlindustrie bergbau|tunnel|forst

EX 30 Standard Patch Planer mounted on Loader Frame with Hydr. Side Shift and Swing Device

bau|stahlindustrie bergbau|tunnel|forst

bau|stahlindustrie bergbau|tunnel|forst

## erkat®

Patch Planer for Mounting on Excavator <u>and</u> on Loader

bau|stahlindustrie bergbau|tunnel|forst

EX 30 without side cover

bau stahlindustrie bergbau tunnel forst

spezial fräsen