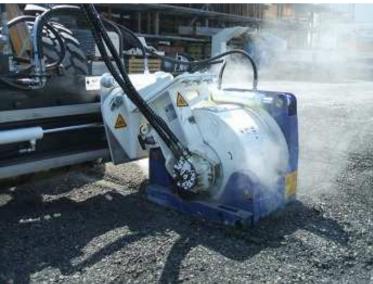

## **EX Planer with Water Spray System** for dust reduction while cutting

Cover Plate with intergrsated Water **Spray nozzles** 