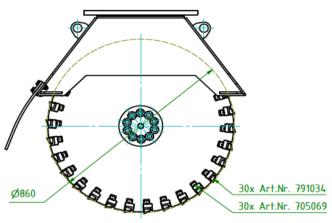

### EX Flächenfräsen zum Anbau an Bagger

bau|stahlindustrie bergbau|tunnel|forst

## erkat®

**EX Patch Planer for Excavators** 

bau|stahlindustrie bergbau|tunnel|forst

bau|stahlindustrie bergbau|tunnel|forst

bau|stahlindustrie bergbau|tunnel|forst

## erkat®

spezial fräsen

**EX Patch Planer for Excavators** 

bau stahlindustrie

bergbau tunnel forst