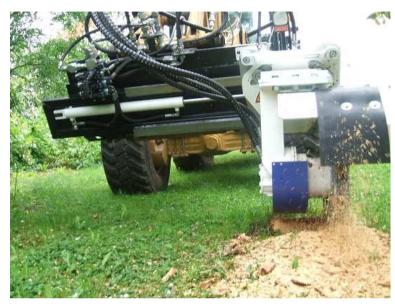

ES 30 Standard Slot Cutter with hydr. Side Shift and Swing Device, mounted on Crawler Loader BOBCAT T650

bau|stahlindustrie bergbau|tunnel|forst

EX 30 Standard Wood Cutter with Hydr. Side Shift and Swing Device Mounted on Articulated Wheel Loader

bau|stahlindustrie bergbau|tunnel|forst

EX 30 Standard Wood Cutter with Hydr. Side Shift and Swing Device Mounted on Articulated Wheel Loader

bau|stahlindustrie bergbau|tunnel|forst

bau|stahlindustrie bergbau|tunnel|forst

EX 30 Standard Slot Cutter with Hydr. Side Shift and Swing Device Mounted on Articulated Wheel Loader

bau|stahlindustrie bergbau|tunnel|forst spezial fräsen

ES 30 Standard Slot Cutter with Hydr. Side Shift and Swing Device, mounted on Skid-Steer Loader CASE 410-3