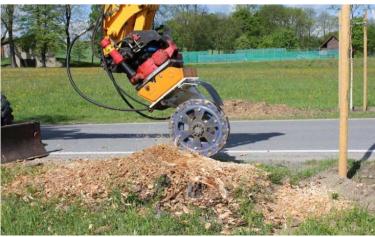

## ES 30 with cutting disc

ES Fräse mit Schlitzschneidrad

bau|stahlindustrie bergbau|tunnel|forst spezial fräsen

## ES 30 with cutting disc

ES Fräse mit Schlitzschneidrad

baulstahlindustrie bergbaultunnellforst spezial fräsen