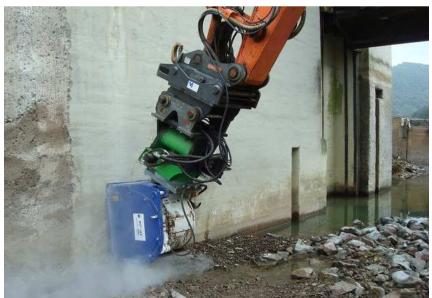

bau|stahlindustrie bergbau|tunnel|forst spezial fräsen

- Heavy duty housing over the cutter drum
- Manual, stepless cutting depth adjustment
- Water-jets integrated into the housing for effective dust suppression
- Range of high torque motors
- Robust and wear resistant support frame

## **EX Planer with Water Spray System** for dust reduction while cutting

Cover Plate with intergrsated Water **Spray nozzles** 