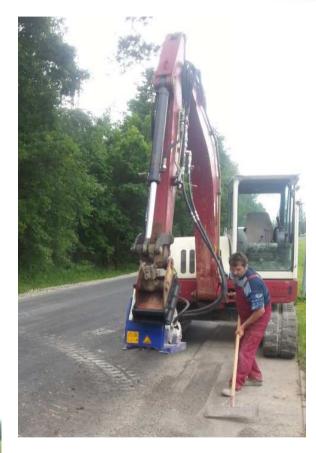

The EX range of patch planers are designed for use on excavators weighing from 6 to 23 tons. These machines can repair asphalt surfaces or remove contaminated layers of concrete or screed with great accuracy. Whether working on a horizontal, vertical or angled surface, the <code>erkat|exactor</code> can be used in every situation. It can even be used upside down for planing the roofs of tunnels.

## erkat®

**EX Patch Planer for Excavators** 

bau|stahlindustrie bergbau|tunnel|forst

bau|stahlindustrie bergbau|tunnel|forst

bau|stahlindustrie bergbau|tunnel|forst

## erkat®

spezial fräsen

**EX Patch Planer for Excavators** 

bau stahlindustrie

bergbau tunnel forst