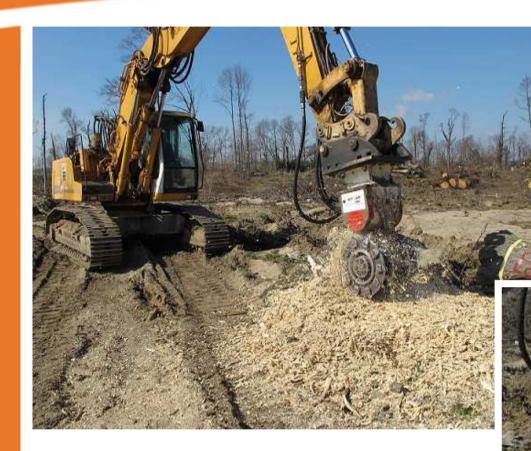

The **ES** cutter range, designed as a universal tool for wood, concrete, asphalt and medium hard rock, is currently available in 3 sizes; for excavators from 5 ton to a maximum of 22 ton weight. Through the simple exchange of cutter tool, the **erkat | flexator** is equally as good for accurate profile work in rock and concrete as it is for cutting narrow slots, shallow trenches or the effective removal of tree stumps.

**ES Universal Cutters** 

bau|stahlindustrie bergbau|tunnel|forst spezial fräsen

- a Wood cutting wheel
  - b Cutting drum (optional)
- Cutting disc (optional)

Either cutting wheels for rock or wood or a planing cutter drum can be mounted on the main frame which also houses the drive motor.

#### The ES range:

- A special tool for tree stumps fitted with a new, very efficient wood cutting wheel
- Using a cutter drum allows accurate planing of horizontal and vertical surfaces (optional)
- A special tool for cutting slots in concrete, asphalt and rock (optional)