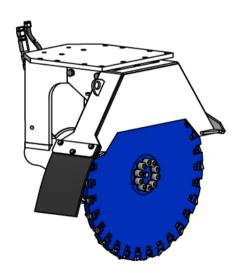

## erkat®

**EX Patch Planer for Excavators** 

bau|stahlindustrie bergbau|tunnel|forst

bau|stahlindustrie bergbau|tunnel|forst

bau|stahlindustrie bergbau|tunnel|forst

## erkat®

spezial fräsen

**EX Patch Planer for Excavators** 

bau stahlindustrie

bergbau tunnel forst