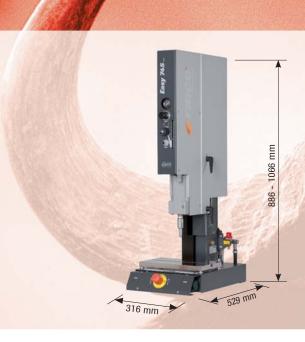

## Specification Easy 745 Series

| Operating frequency: | 35 kHz                                                                                      |                                                                |
|----------------------|---------------------------------------------------------------------------------------------|----------------------------------------------------------------|
| Safety:              | This ultrasonic welding machine conforms to <b>CE</b> standards and thus corresponds to the |                                                                |
|                      | European safety requirements                                                                |                                                                |
| Switches:            | Two-hand start with EMERGENCY STOP at the front                                             |                                                                |
| Drive type:          | Pneumatic double acting cylinder Ø 40 mm                                                    |                                                                |
| Drive energy:        | Compressed air supply:                                                                      | 7 bar maximum                                                  |
|                      |                                                                                             | 6 bar nominal                                                  |
|                      |                                                                                             | Maximum consumption at 6 bar: approx. 2.5 $I_{\rm IN}$ /stroke |
| Maximum force:       | 745 N at 6 bar compressed air                                                               |                                                                |
| Maximum stroke:      | 100 mm                                                                                      |                                                                |
| Weight:              | 41.5 kg without Generator                                                                   |                                                                |
| Throat depth:        | 170 mm from the centre line of the horn to the column                                       |                                                                |
| Height adjustment:   | 180 mm using height adjusting mechanism                                                     |                                                                |
| Generator:           | <b>SDG35</b> -400/750                                                                       |                                                                |
|                      | <b>SDG35-4</b> -200/400/750/90                                                              | 00                                                             |