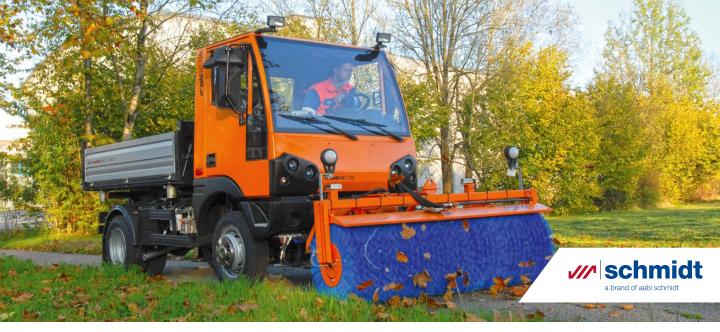

## **VKS**

Attachable sweeper

The VKS range of attachable sweepers have been designed for front and rear mounting on medium and heavy carrier vehicles, and are used to remove coarse dirt from large areas.

## **Construction and Technology**

The VKS has an open front constructed to provide enough space for the debris removal. The spraying unit ensures dust-free sweeping with its water jets. A liftable dirt collection flap with an extra dirt collection cloth prevent coarse or light debris from uncontrollably flying off. All sweepers have height adjustable wheels that guarantee the correct, individual amount of brush contact pressure. This attachable sweeper can be mounted on the front or behind the carrier vehicle.

## Benefit from

- A robust and low maintenance design.
- All-year use. Various brush sets make it possible to use the VKS both in summer and winter.
- User-friendly operation. The brush is infinitely adjustable to the left and right. The integrated lifting system provides additional operational ease.