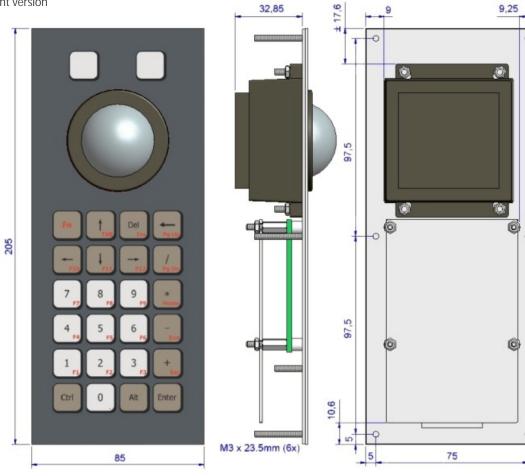

### Panel mount version:

- Front of panel mounting by six M3 mounting studs
- Added silicon sponge seal for perfect sealing into the user's panel
- Dimensions / weight : 85 x 205 x 33 mm / 0,2 kg

### **DIMENSIONAL DRAWING**