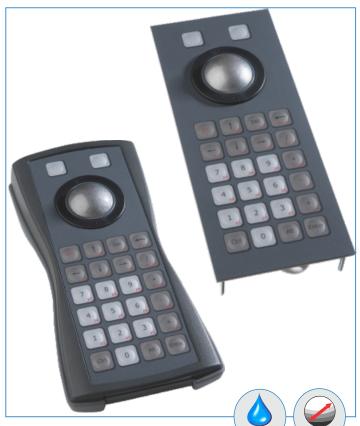

## 26 KEY HANDHELD KEYBOARDS WITH LASER OPTICAL TRACKBALL IP65 sealed

These handheld keyboards are ideal for applications requiring only a limited number of key functions with fast and comfortable key access and a precise cursor control. This KBMT26 serie has 26 keys and an integrated removable 38mm laser optical trackball. The trackball optical lenses are accessible from the front and can easily be cleaned without dismantling the complete unit. The keyboards are IP65 sealed. They have numeric and function keys; the control keys are available via "Fn" key mapping.

#### MAIN FEATURES

- 26 membrane keys with tactile feel, 1,4 mm travel and 4N operating force
- Integrated 38 mm laser optical trackball with removable ball

### Panel mount version:

- Front of panel mounting by six M3 mounting studs
- Added silicon sponge seal for perfect sealing into the user's panel
- Dimensions / weight : 85 x 205 x 33 mm / 0,2 kg

### **Enclosed version**:

- The keyboard is mounted in a very stylish and robust ABS housing
- Dimensions / weight: 105 x 210 x 60 mm / 0,4 kg