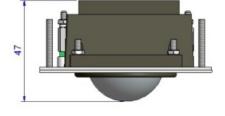

### Panel mount version:

- Front of panel mounting by six M3 mounting studs
- Added silicon sponge seal for perfect sealing into the user's panel
- Dimensions / weight : 85 x 205 x 33 mm / 0,2 kg

### **DIMENSIONAL DRAWING**