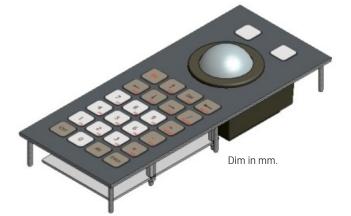

## 26 KEY HANDHELD KEYBOARDS WITH LASER OPTICAL TRACKBALL IP65 sealed

These handheld keyboards are ideal for applications requiring only a limited number of key functions with fast and comfortable key access and a precise cursor control. This KBMT26 serie has 26 keys and an integrated removable 38mm laser optical trackball. The trackball optical lenses are accessible from the front and can easily be cleaned without dismantling the complete unit. The keyboards are IP65 sealed. They have numeric and function keys; the control keys are available via "Fn" key mapping.

#### MAIN FEATURES

- 26 membrane keys with tactile feel, 1,4 mm travel and 4N operating force
- Integrated 38 mm laser optical trackball with removable ball

### Panel mount version:

- Front of panel mounting by six M3 mounting studs
- Added silicon sponge seal for perfect sealing into the user's panel
- Dimensions / weight : 85 x 205 x 33 mm / 0,2 kg