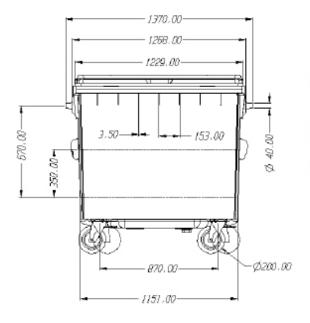

**39,5**kg Weight ± 5%

770L Capacity

308<sub>Kg</sub> Nominal load

160 / 200 mm Wheels diameter

### **EQUIPMENT**

160 or 200 mm diameter wheels.

Openings with sizes and features specially designed to accommodate each type of waste, making them easy to use.

Integrated sound-proofing system in the lid.