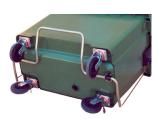

### **EQUIPMENT**

160 or 200 mm diameter wheels.

Openings with sizes and features specially designed to accommodate each type of waste, making them easy to use.

Integrated sound-proofing system in the lid.

Sound-proofing

Lock

Easy to stack

Easy to clean

Break

Shock absorber