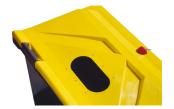

### **EQUIPMENT**

160 or 200 mm diameter wheels.

Openings with sizes and features specially designed to accommodate each type of waste, making them easy to use.

Integrated sound-proofing system in the lid.