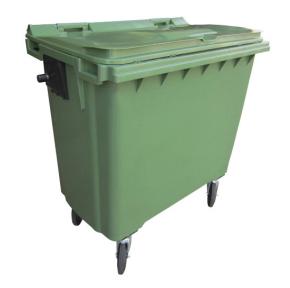

# **FEATURES**

The body and lid are injection moulded in solid coloured high-density polyethylene.

Manufactured using environmentally-friendly recyclable materials.

No heavy metals in the pigments.

Ideal for different types of waste collection: paper and cardboard, glass, packaging, organic matter, etc. ...

### **EQUIPMENT**

160 or 200 mm diameter wheels.

Openings with sizes and features specially designed to accommodate each type of waste, making them easy to use.

Integrated sound-proofing system in the lid.

Integrated handles in the body and lid for easy handling.

Recess for electronic chips.

Can be equipped with a range of accessories providing real solutions to every requirement: pedal-operated lid opening, reflective strips, lock, side handle.