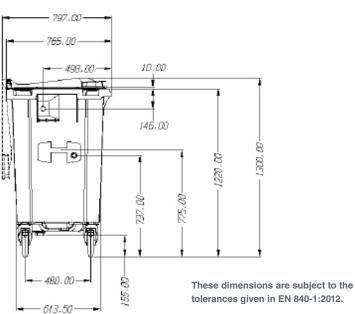

**39,5**kg Weight ± 5%

770L Capacity

308<sub>Kg</sub> Nominal load

160 / 200 mm Wheels diameter

### **EQUIPMENT**

160 or 200 mm diameter wheels.

Openings with sizes and features specially designed to accommodate each type of waste, making them easy to use.

Integrated sound-proofing system in the lid.