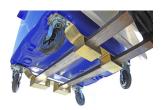

### **EQUIPMENT**

160 or 200 mm diameter wheels.

Openings with sizes and features specially designed to accommodate each type of waste, making them easy to use.

Integrated sound-proofing system in the lid.

Integrated handles in the body and lid for easy handling.

Recess for electronic chips.

Can be equipped with a range of accessories providing real solutions to every requirement: pedal-operated lid opening, reflective strips, lock, side handle.