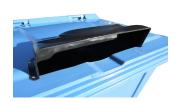

### **EQUIPMENT**

160 or 200 mm diameter wheels.

Openings with sizes and features specially designed to accommodate each type of waste, making them easy to use.

Integrated sound-proofing system in the lid.