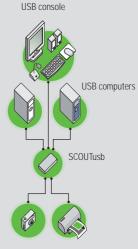

#### SCOUTusb - SCOUTcombo

The Daxten SCOUTusb 1.1 and SCOUTusb 2.0 is a 2 or 4 port KVM switch with an integrated 2 port USB Hub to allow shareing of USB devices such as a scanner, digital camera, drives etc. For use with multimedia tools we would recommend the SCOUTusb 2.0. The transfer speed for USB 1.1 is 12 Mbit/s and for USB 2.0 it is 480 Mbis/s. Most peripheral devices support USB 2.0 (Also known as high speed USB).

#### Configuration

shared USB devices