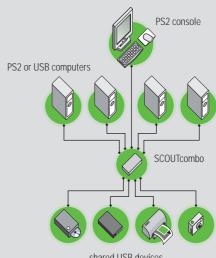

The Daxten SCOUTcombo 1.1 and SCOUTcombo 2.0 is a 2 or 4 port KVM Switch for PS/2 and USB platforms with an integrated USB 1.1 or 2.0 Hub to allow sharing of USB devices such as a computer, digital camera, drives etc.

#### Configuration

shared USB devices

shared USB devices