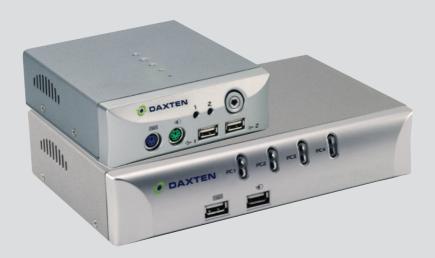

## **SCOUTusb**

- ▶ 2 or 4 port KVM Switch for USB platforms, incl. Mac
- ▶ Integrated Hub USB 1.1 or 2.0
- Including all cables

## **SCOUT**combo

- ▶ 2 or 4 port KVM Switch for PS/2 and USB platforms
- ▶ Integrated Hub USB 1.1 or 2.0
- Including all cables

#### SCOUTusb - SCOUTcombo

The Daxten SCOUTusb 1.1 and SCOUTusb 2.0 is a 2 or 4 port KVM switch with an integrated 2 port USB Hub to allow shareing of USB devices such as a scanner, digital camera, drives etc. For use with multimedia tools we would recommend the SCOUTusb 2.0. The transfer speed for USB 1.1 is 12 Mbit/s and for USB 2.0 it is 480 Mbis/s. Most peripheral devices support USB 2.0 (Also known as high speed USB).

The Daxten SCOUTcombo 1.1 and SCOUTcombo 2.0 is a 2 or 4 port KVM Switch for PS/2 and USB platforms with an integrated USB 1.1 or 2.0 Hub to allow sharing of USB devices such as a computer, digital camera, drives etc.