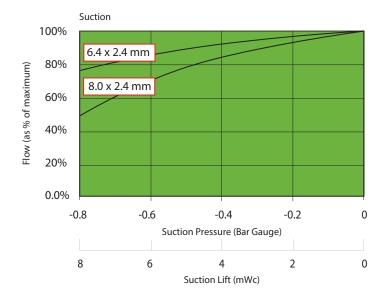

#### **Flow Rates**

| Tube      | Min. Flow<br>(ml/min) | Max. Flow<br>(ml/min) |
|-----------|-----------------------|-----------------------|
| 6.4 x 2.4 | 190                   | 1,710                 |
| 8.0 x 2.4 | 280                   | 2,570                 |

Flows are typical and were measured with water at 20°C with no suction lift or discharge pressure. Actual flows will vary according to suction conditions, discharge pressure, tube material and production tolerances.