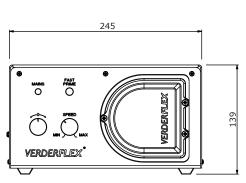

## **Verderflex** EV1500

All dimensions are in mm. All dimensions and weights are for guidance only.