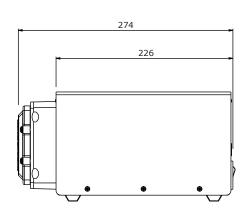

## **Verderflex** EV1500

All dimensions are in mm. All dimensions and weights are for guidance only.