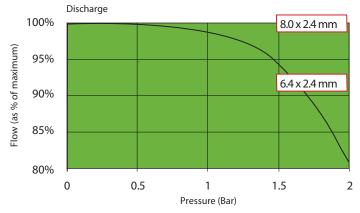

#### **Flow Rates**

| Tube      | Min. Flow<br>(ml/min) | Max. Flow<br>(ml/min) |
|-----------|-----------------------|-----------------------|
| 6.4 x 2.4 | 190                   | 1,710                 |
| 8.0 x 2.4 | 280                   | 2,570                 |

Flows are typical and were measured with water at 20°C with no suction lift or discharge pressure. Actual flows will vary according to suction conditions, discharge pressure, tube material and production tolerances.