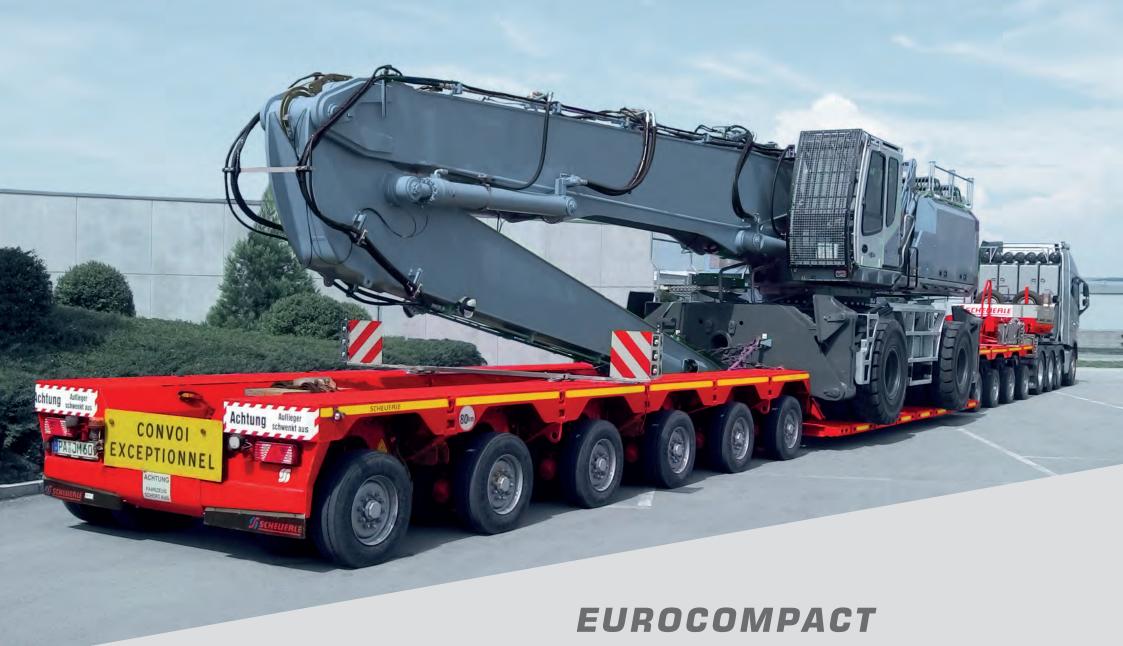

### SHORTER, LIGHTER, MORE EFFICIENT

The SCHEUERLE-NICOLAS EuroCompact is a semi-low-loader that has cross-industry applications and is ideally suited for the transport of construction machinery as well as stone breakers, transformers and other heavy equipment. Due to the wide range of types and the low maintenance costs, the SCHEUERLE-NICOLAS EuroCompact is the efficient solution for every transport assignment.

Through its compactly designed coupling points, the EuroCompact offers the optimum total combination length / loading length ratio.

Very large axle compensation of 650 mm

Wide and very deep prism boom recess without any narrowing (550 mm above the road surface)

Unmatched payload / dead weight ratio due to robust and compact lightweight design