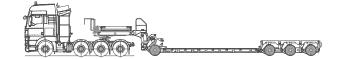

#### **AVAILABLE MODELS**

- / 1+3 to 4+6 axles
- / Dolly with 1 to 3 axles
- / Platform trailer with boom recess with 3 to 5 axles
- / SmartAxle: 1 or 2 axles at front, 1 axle at rear
- / Excavator, slab and frame deck versions
- / Centre distance of 1,360 mm or 1,500 mm
- / Prism boom recess version
- / Wide range of accessories for every transport requirement

### TECHNICAL DATA

- / Fifth wheel load up to 26 t
- / Technical axle load up to 14 t
- / Payload approx. 40 to 105 t

1+3 AXLES

2+4 AXLES

3+5 AXLES

3+1+1+5 AXLES