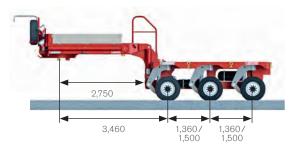

#### **AVAILABLE MODELS**

- / 1+3 to 4+6 axles
- / Dolly with 1 to 3 axles
- / Platform trailer with boom recess with 3 to 5 axles
- / SmartAxle: 1 or 2 axles at front, 1 axle at rear
- / Excavator, slab and frame deck versions
- / Centre distance of 1,360 mm or 1,500 mm
- / Prism boom recess version
- / Wide range of accessories for every transport requirement

### TECHNICAL DATA

- / Fifth wheel load up to 26 t
- / Technical axle load up to 14 t
- / Payload approx. 40 to 105 t

1+3 AXLES

2+4 AXLES

3+5 AXLES

3+1+1+5 AXLES

Through its compactly designed coupling points, the EuroCompact offers the optimum total combination length / loading length ratio.

Very large axle compensation of 650 mm

Wide and very deep prism boom recess without any narrowing (550 mm above the road surface)