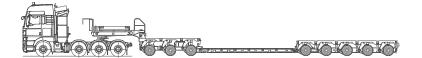

#### **AVAILABLE MODELS**

- / 1+3 to 4+6 axles
- / Dolly with 1 to 3 axles
- / Platform trailer with boom recess with 3 to 5 axles
- / SmartAxle: 1 or 2 axles at front, 1 axle at rear
- / Excavator, slab and frame deck versions
- / Centre distance of 1,360 mm or 1,500 mm
- / Prism boom recess version
- / Wide range of accessories for every transport requirement

### TECHNICAL DATA

- / Fifth wheel load up to 26 t
- / Technical axle load up to 14 t
- / Payload approx. 40 to 105 t

1+3 AXLES

2+4 AXLES

3+5 AXLES

3+1+1+5 AXLES

### SMARTAXLE, THE ADD-ON BOGIE: FLEXIBLE ADAPTATION OF THE VEHICLE TO SUIT TASK AND LOADS

- / significantly extends the range of possible EuroCompact vehicle combinations
- / facilitates precise adjustment of the vehicle for accommodating both load and route
- / makes the SCHEUERLE-NICOLAS EuroCompact even more economical
- / allows, for example, that a basic combination 2+4 can be varied by coupling the SmartAxle to the rear and front bogie units to form 2+5, 3+4 or 3+5 combinations