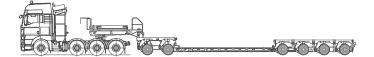

#### **AVAILABLE MODELS**

- / 1+3 to 4+6 axles
- / Dolly with 1 to 3 axles
- / Platform trailer with boom recess with 3 to 5 axles
- / SmartAxle: 1 or 2 axles at front, 1 axle at rear
- / Excavator, slab and frame deck versions
- / Centre distance of 1,360 mm or 1,500 mm
- / Prism boom recess version
- / Wide range of accessories for every transport requirement

### TECHNICAL DATA

- / Fifth wheel load up to 26 t
- / Technical axle load up to 14 t
- / Payload approx. 40 to 105 t

1+3 AXLES

2+4 AXLES

3+5 AXLES

3+1+1+5 AXLES