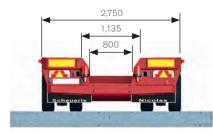

Through its compactly designed coupling points, the EuroCompact offers the optimum total combination length / loading length ratio.

Very large axle compensation of 650 mm

Wide and very deep prism boom recess without any narrowing (550 mm above the road surface)