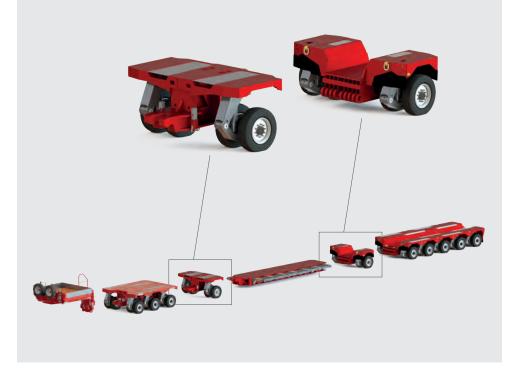

#### **AVAILABLE MODELS**

- / 1+3 to 4+6 axles
- / Dolly with 1 to 3 axles
- / Platform trailer with boom recess with 3 to 5 axles
- / SmartAxle: 1 or 2 axles at front, 1 axle at rear
- / Excavator, slab and frame deck versions
- / Centre distance of 1,360 mm or 1,500 mm
- / Prism boom recess version
- / Wide range of accessories for every transport requirement

### SMARTAXLE, THE ADD-ON BOGIE: FLEXIBLE ADAPTATION OF THE VEHICLE TO SUIT TASK AND LOADS

- / significantly extends the range of possible EuroCompact vehicle combinations
- / facilitates precise adjustment of the vehicle for accommodating both load and route
- / makes the SCHEUERLE-NICOLAS EuroCompact even more economical
- / allows, for example, that a basic combination 2+4 can be varied by coupling the SmartAxle to the rear and front bogie units to form 2+5, 3+4 or 3+5 combinations