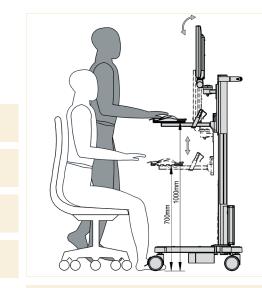

## THE SPACE MIRACLE WITH ELECTRIC HEIGHT ADJUSTER

Rev

The latest version of **uni-cart** can now be supplied with integrated, electric height adjuster. It can be used as a standing or seated workplace and the height can be conveniently adjusted to suit the relevant working conditions. This feature ensures a correct ergonomic working position at any time. The screen and keyboard can be moved as a unit. The height adjuster has a possible load rating of up to 20 kg.

## Load capacity: 50 kg / 110 lbs Finish:

- RAL 7035 light grey powder-coated
- Handle optional see <sup>1)</sup>

**uni-cort** can be adjusted to suit the appropriate working position at the touch of a button. This feature ensures correct ergonomic working conditions at all times.

## Grünwalder Weg 13a · 82008 Unterhaching · Germany Tel. +49-89-61 44 25-0 · Fax +49-89-61 44 25-20 e-mail: **sales@itd-cart.com** · www.itd-cart.com

1130

1430 min.

nax.

305

1000 min. 700

nax.

The monitor mount permits a tilt of  $\pm 15^{\circ}$  and is suitable for monitors with VESA 75 / 100 standard.