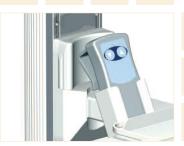

The remote controller for the variable, electric height adjuster is attached to the keyboard holder.