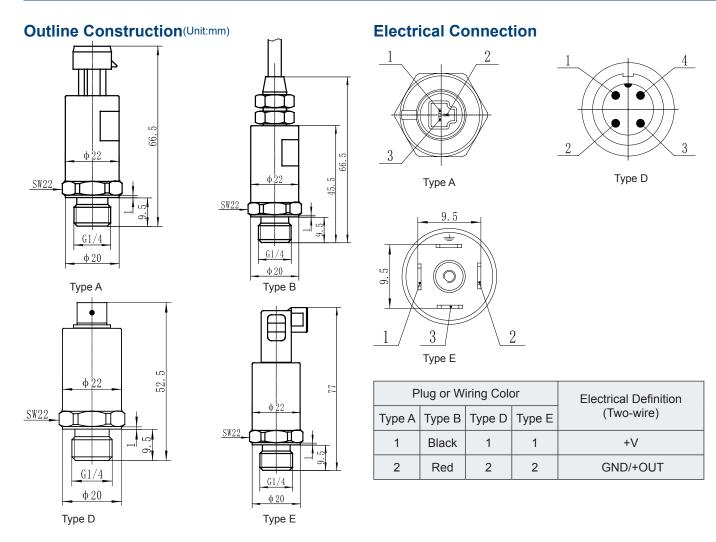

## **Order Guide**

| MPM | 4150             |      |                             |   |               | Pre         | ssure Transmi   | tter          |  |
|-----|------------------|------|-----------------------------|---|---------------|-------------|-----------------|---------------|--|
|     |                  | Raı  | 0bar ∼ 7bar35bar            |   |               |             |                 |               |  |
|     |                  | [0~> | X= Actual measurement range |   |               |             |                 |               |  |
|     | !                |      | Code                        |   | Output Signal |             |                 |               |  |
|     |                  |      |                             | Е |               | 4mA~20mA DC |                 |               |  |
|     |                  |      |                             |   |               | Code        | Others          |               |  |
|     |                  |      |                             |   |               | Α           | Park Plug Con   | nection       |  |
|     |                  |      |                             |   |               | В           | Cable Connec    | tion          |  |
|     |                  |      |                             |   |               | D           | Aviation Plug   | Connection    |  |
|     |                  |      |                             |   |               | Е           | Solenoid Valve  | e Connector   |  |
|     |                  |      |                             |   |               |             | Code            | Pressure Port |  |
|     |                  |      |                             |   |               |             | C <sub>2</sub>  | G 1/4 male    |  |
|     |                  |      |                             |   |               |             | C <sub>6</sub>  | NPT 1/4 male  |  |
|     |                  |      |                             |   |               |             | C <sub>15</sub> | R 1/4 male    |  |
|     |                  |      |                             |   |               |             |                 |               |  |
| MP  | MPM4150 [0~1]bar |      |                             | E | Ξ             | В           | $C_2$           | Whole Specs   |  |