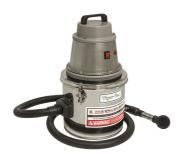

## **Characteristics**

Stainless

High Filtration Efficiency Unit

Protected against ingress of dust

- HEPA filter with an efficiency of 99.995% at 0.3 micron. Tested IEST-RP-CC001. H14 by MPPS method as per EN 1822 and OSHA compliant. All of our HEPA vacuum systems are aerosol leak tested before leaving our facility - included
- PCS "Personal Cleaning Station" with small footprint intended to be wall mounted
- Ideal for locker rooms, changing rooms and gowning rooms
- Employees can remove (vacuum) dust and powder from their clothing before or after their shift
- Can also be removed from wall and used as a portable HEPA vac
- Heavy duty 2-stage by-pass motor
- For dry recovery only
- Stainless steel tank Type 430 fits any application
- Includes a static dissipative suction hose and round brush. Other static dissipative accessories are available as optional

## **Specifications**

| 2D-1 (PCS-WM) HEPA ORDLOC SERIES     | 113386B                          |
|--------------------------------------|----------------------------------|
| Model Name                           | 2D-1 (PCS-WM) HEPA ORDLOC SERIES |
| Sound Level                          | 75 dB(A)                         |
| Suction Inlet                        | 38 mm                            |
| Dry Recovery - Disposable Filter Bag | 8 L                              |
| Length                               | 37 cm                            |
| Width                                | 46 cm                            |
| Height                               | 61 cm                            |
| Weight (Vacuum Only)                 | 11 kg.                           |