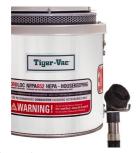

## **Characteristics**

Stainless

High Filtration Efficiency Unit

Protected against ingress of dust

- HEPA filter with an efficiency of 99.995% at 0.3 micron. Tested IEST-RP-CC001. H14 by MPPS method as per EN 1822 and OSHA compliant. All of our HEPA vacuum systems are aerosol leak tested before leaving our facility - included
- PCS "Personal Cleaning Station" with small footprint intended to be wall mounted
- Ideal for locker rooms, changing rooms and gowning rooms
- Employees can remove (vacuum) dust and powder from their clothing before or after their shift
- Can also be removed from wall and used as a portable HEPA vac
- Heavy duty 2-stage by-pass motor
- For dry recovery only
- Stainless steel tank Type 430 fits any application
- Includes a static dissipative suction hose and round brush. Other static dissipative accessories are available as optional

## **Specifications**

| 2D-1 (PCS-WM) HEPA ORDLOC SERIES     | 113386B                          |
|--------------------------------------|----------------------------------|
| Model Name                           | 2D-1 (PCS-WM) HEPA ORDLOC SERIES |
| Sound Level                          | 75 dB(A)                         |
| Suction Inlet                        | 38 mm                            |
| Dry Recovery - Disposable Filter Bag | 8 L                              |
| Length                               | 37 cm                            |
| Width                                | 46 cm                            |
| Height                               | 61 cm                            |
| Weight (Vacuum Only)                 | 11 kg.                           |