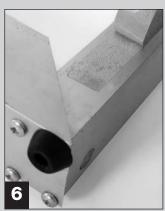

ead this Guide thoroughly before commencing assembly and retain for future reference.



Assembly should be undertaken by two competent people, preferably suitably trained shelving installers.



Tools - rubber or plastic faced mallet, broad blade screwdriver etc etc etc etc etc etc.



#### Caution

During assembly, ensure to:



Take care during assembly and in use, particularly when lifting or stretching and when using tools.



Assemble and locate for use on a suitable level floor surface. Allow adequate working space.



Dispose of packaging materials responsibly.



# LIGHT DUTY MOVE-A-SIDE M





## **IOBILE SHELVING ASSEMBLY**

### **Mobile Assembly**























### **LIGHT DUTY MOBILE SHELVING ASSEMBLY GUIDE**

### **Assembly of Optional KD Mobile Chassis**

















### **User Guide**