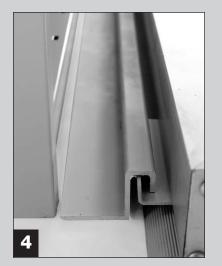

## Light Duty Move-a-Side Mobile System





#### Information

If in doubt, contact the supplier.



Read this Guide thoroughly before commencing assembly and retain for future reference.



Assembly should be undertaken by two competent people, preferably suitably trained shelving installers.



Tools - rubber or plastic faced mallet, broad blade screwdriver etc etc etc etc etc etc.



#### Caution

During assembly, ensure to:



Take care during assembly and in use, particularly when lifting or stretching and when using tools.



Assemble and locate for use on a suitable level floor surface. Allow adequate working space.



Dispose of packaging materials responsibly.



# LIGHT DUTY MOVE-A-SIDE M





## **IOBILE SHELVING ASSEMBLY**

### **Mobile Assembly**























### **LIGHT DUTY MOBILE SHELVING ASSEMBLY GUIDE**

### **Assembly of Optional KD Mobile Chassis**

















### **User Guide**