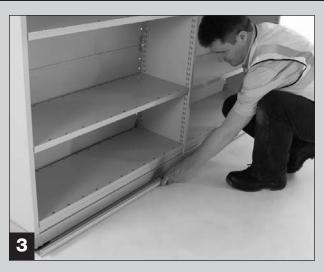

## Light Duty Move-a-Side Mobile System





#### Information

If in doubt, contact the supplier.



Read this Guide thoroughly before commencing assembly and retain for future reference.



Assembly should be undertaken by two competent people, preferably suitably trained shelving installers.



Tools - rubber or plastic faced mallet, broad blade screwdriver etc etc etc etc etc etc.



#### Caution

During assembly, ensure to:



Take care during assembly and in use, particularly when lifting or stretching and when using tools.



Assemble and locate for use on a suitable level floor surface. Allow adequate working space.



Dispose of packaging materials responsibly.



# LIGHT DUTY MOVE-A-SIDE M





## **IOBILE SHELVING ASSEMBLY**

### **Mobile Assembly**























### **LIGHT DUTY MOBILE SHELVING ASSEMBLY GUIDE**

### **Assembly of Optional KD Mobile Chassis**

















### **User Guide**