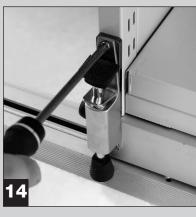

## Light Duty Move-a-Side Mobile System





#### Information

If in doubt, contact the supplier.



Read this Guide thoroughly before commencing assembly and retain for future reference.



Assembly should be undertaken by two competent people, preferably suitably trained shelving installers.



Tools - rubber or plastic faced mallet, broad blade screwdriver etc etc etc etc etc etc.



#### Caution

During assembly, ensure to:



Take care during assembly and in use, particularly when lifting or stretching and when using tools.



Assemble and locate for use on a suitable level floor surface. Allow adequate working space.



Dispose of packaging materials responsibly.



# LIGHT DUTY MOVE-A-SIDE M





## **IOBILE SHELVING ASSEMBLY**

### **Mobile Assembly**























### **LIGHT DUTY MOBILE SHELVING ASSEMBLY GUIDE**

### **Assembly of Optional KD Mobile Chassis**

















### **User Guide**