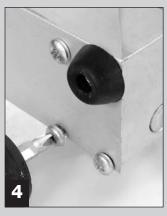

Read this Guide thoroughly before commencing assembly and retain for future reference.



Assembly should be undertaken by two competent people, preferably suitably trained shelving installers.



Tools - rubber or plastic faced mallet, broad blade screwdriver etc etc etc etc etc etc.



#### Caution

During assembly, ensure to:



Take care during assembly and in use, particularly when lifting or stretching and when using tools.



Assemble and locate for use on a suitable level floor surface. Allow adequate working space.



Dispose of packaging materials responsibly.



# LIGHT DUTY MOVE-A-SIDE M





## **IOBILE SHELVING ASSEMBLY**

### **Mobile Assembly**























### **LIGHT DUTY MOBILE SHELVING ASSEMBLY GUIDE**

### **Assembly of Optional KD Mobile Chassis**

















### **User Guide**