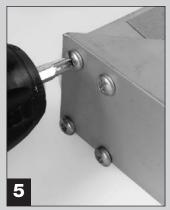

Read this Guide thoroughly before commencing assembly and retain for future reference.



Assembly should be undertaken by two competent people, preferably suitably trained shelving installers.



Tools - rubber or plastic faced mallet, broad blade screwdriver etc etc etc etc etc etc.



#### Caution

During assembly, ensure to:



Take care during assembly and in use, particularly when lifting or stretching and when using tools.



Assemble and locate for use on a suitable level floor surface. Allow adequate working space.



Dispose of packaging materials responsibly.



# LIGHT DUTY MOVE-A-SIDE M





## **IOBILE SHELVING ASSEMBLY**

### **Mobile Assembly**























### **LIGHT DUTY MOBILE SHELVING ASSEMBLY GUIDE**

### **Assembly of Optional KD Mobile Chassis**

















### **User Guide**