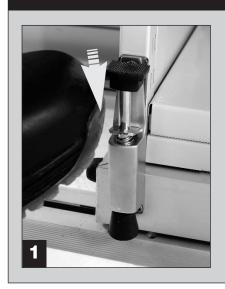

before commencing assembly and retain for future reference.



Assembly should be undertaken by two competent people, preferably suitably trained shelving installers.



Tools - rubber or plastic faced mallet, broad blade screwdriver etc etc etc etc etc etc.



#### Caution

During assembly, ensure to:



Take care during assembly and in use, particularly when lifting or stretching and when using tools.



Assemble and locate for use on a suitable level floor surface. Allow adequate working space.



Dispose of packaging materials responsibly.



# LIGHT DUTY MOVE-A-SIDE M





## **IOBILE SHELVING ASSEMBLY**

### **Mobile Assembly**























### **LIGHT DUTY MOBILE SHELVING ASSEMBLY GUIDE**

### **Assembly of Optional KD Mobile Chassis**

















### **User Guide**