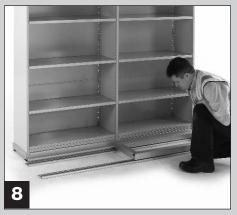

## Light Duty Move-a-Side Mobile System





#### Information

If in doubt, contact the supplier.



Read this Guide thoroughly before commencing assembly and retain for future reference.



Assembly should be undertaken by two competent people, preferably suitably trained shelving installers.



Tools - rubber or plastic faced mallet, broad blade screwdriver etc etc etc etc etc etc.



#### Caution

During assembly, ensure to:



Take care during assembly and in use, particularly when lifting or stretching and when using tools.



Assemble and locate for use on a suitable level floor surface. Allow adequate working space.



Dispose of packaging materials responsibly.



# LIGHT DUTY MOVE-A-SIDE M





## **IOBILE SHELVING ASSEMBLY**

### **Mobile Assembly**























### **LIGHT DUTY MOBILE SHELVING ASSEMBLY GUIDE**

### **Assembly of Optional KD Mobile Chassis**

















### **User Guide**