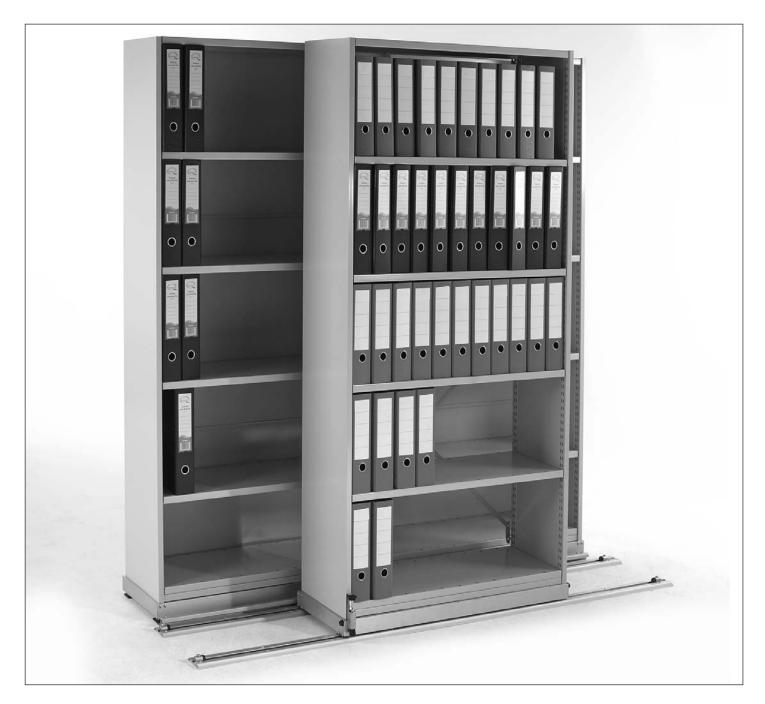

## Light Duty Move-a-Side Mobile System

# LIGHT DUTY MOVE-A-SIDE M

## **IOBILE SHELVING ASSEMBLY**