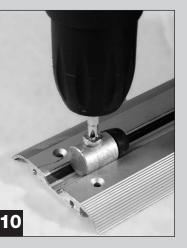

## Light Duty Move-a-Side Mobile System





#### Information

If in doubt, contact the supplier.



Read this Guide thoroughly before commencing assembly and retain for future reference.



Assembly should be undertaken by two competent people, preferably suitably trained shelving installers.



Tools - rubber or plastic faced mallet, broad blade screwdriver etc etc etc etc etc etc.



#### Caution

During assembly, ensure to:



Take care during assembly and in use, particularly when lifting or stretching and when using tools.



Assemble and locate for use on a suitable level floor surface. Allow adequate working space.



Dispose of packaging materials responsibly.



# LIGHT DUTY MOVE-A-SIDE M





## **IOBILE SHELVING ASSEMBLY**

### **Mobile Assembly**























### **LIGHT DUTY MOBILE SHELVING ASSEMBLY GUIDE**

### **Assembly of Optional KD Mobile Chassis**

















### **User Guide**