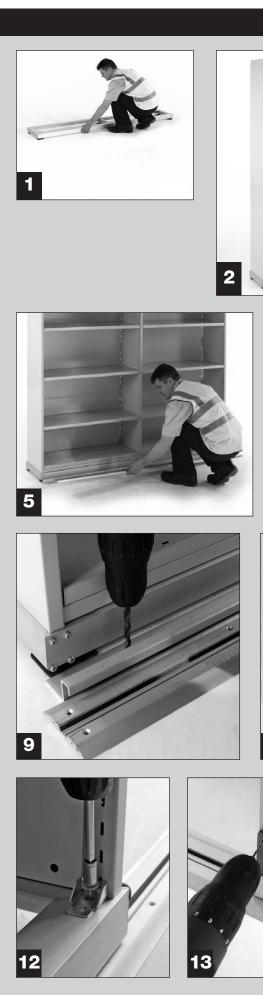

## Light Duty Move-a-Side Mobile System





#### Information

If in doubt, contact the supplier.



Read this Guide thoroughly before commencing assembly and retain for future reference.



Assembly should be undertaken by two competent people, preferably suitably trained shelving installers.



Tools - rubber or plastic faced mallet, broad blade screwdriver etc etc etc etc etc etc.



#### Caution

During assembly, ensure to:



Take care during assembly and in use, particularly when lifting or stretching and when using tools.



Assemble and locate for use on a suitable level floor surface. Allow adequate working space.



Dispose of packaging materials responsibly.



# LIGHT DUTY MOVE-A-SIDE M





## **IOBILE SHELVING ASSEMBLY**

### **Mobile Assembly**























### **LIGHT DUTY MOBILE SHELVING ASSEMBLY GUIDE**

### **Assembly of Optional KD Mobile Chassis**

















### **User Guide**