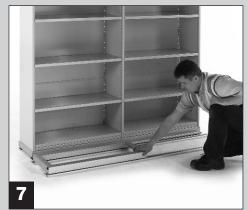

## Light Duty Move-a-Side Mobile System





#### Information

If in doubt, contact the supplier.



Read this Guide thoroughly before commencing assembly and retain for future reference.



Assembly should be undertaken by two competent people, preferably suitably trained shelving installers.



Tools - rubber or plastic faced mallet, broad blade screwdriver etc etc etc etc etc etc.



#### Caution

During assembly, ensure to:



Take care during assembly and in use, particularly when lifting or stretching and when using tools.



Assemble and locate for use on a suitable level floor surface. Allow adequate working space.



Dispose of packaging materials responsibly.



# LIGHT DUTY MOVE-A-SIDE M





## **IOBILE SHELVING ASSEMBLY**

### **Mobile Assembly**























### **LIGHT DUTY MOBILE SHELVING ASSEMBLY GUIDE**

### **Assembly of Optional KD Mobile Chassis**

















### **User Guide**