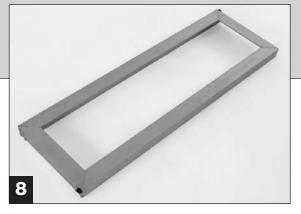

this Guide thoroughly before commencing assembly and retain for future reference.



Assembly should be undertaken by two competent people, preferably suitably trained shelving installers.



Tools - rubber or plastic faced mallet, broad blade screwdriver etc etc etc etc etc etc.



#### Caution

During assembly, ensure to:



Take care during assembly and in use, particularly when lifting or stretching and when using tools.



Assemble and locate for use on a suitable level floor surface. Allow adequate working space.



Dispose of packaging materials responsibly.



# LIGHT DUTY MOVE-A-SIDE M





## **IOBILE SHELVING ASSEMBLY**

### **Mobile Assembly**























### **LIGHT DUTY MOBILE SHELVING ASSEMBLY GUIDE**

### **Assembly of Optional KD Mobile Chassis**

















### **User Guide**