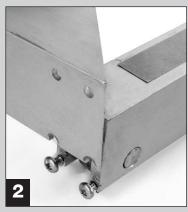

er.



Read this Guide thoroughly before commencing assembly and retain for future reference.



Assembly should be undertaken by two competent people, preferably suitably trained shelving installers.



Tools - rubber or plastic faced mallet, broad blade screwdriver etc etc etc etc etc etc.



#### Caution

During assembly, ensure to:



Take care during assembly and in use, particularly when lifting or stretching and when using tools.



Assemble and locate for use on a suitable level floor surface. Allow adequate working space.



Dispose of packaging materials responsibly.



# LIGHT DUTY MOVE-A-SIDE M





## **IOBILE SHELVING ASSEMBLY**

### **Mobile Assembly**























### **LIGHT DUTY MOBILE SHELVING ASSEMBLY GUIDE**

### **Assembly of Optional KD Mobile Chassis**

















### **User Guide**