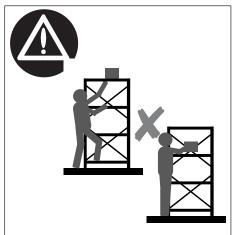

#### Caution

During assembly, ensure to:

Take care during assembly and in use, particularly when lifting or stretching and when using tools.

Assemble and locate for use on a suitable level floor surface. Allow adequate working space.