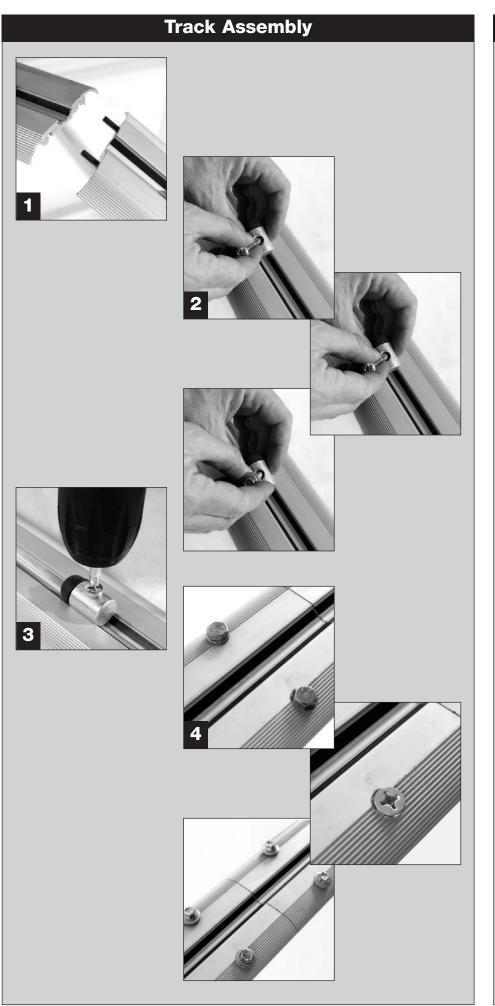

## Light Duty Move-a-Side Mobile System





#### Information

If in doubt, contact the supplier.



Read this Guide thoroughly before commencing assembly and retain for future reference.



Assembly should be undertaken by two competent people, preferably suitably trained shelving installers.



Tools - rubber or plastic faced mallet, broad blade screwdriver etc etc etc etc etc etc.



#### Caution

During assembly, ensure to:



Take care during assembly and in use, particularly when lifting or stretching and when using tools.



Assemble and locate for use on a suitable level floor surface. Allow adequate working space.



Dispose of packaging materials responsibly.



# LIGHT DUTY MOVE-A-SIDE M





## **IOBILE SHELVING ASSEMBLY**

### **Mobile Assembly**























### **LIGHT DUTY MOBILE SHELVING ASSEMBLY GUIDE**

### **Assembly of Optional KD Mobile Chassis**

















### **User Guide**