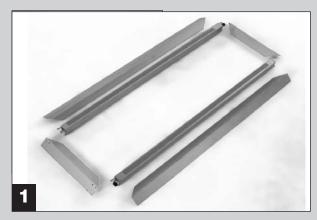

lier.



Read this Guide thoroughly before commencing assembly and retain for future reference.



Assembly should be undertaken by two competent people, preferably suitably trained shelving installers.



Tools - rubber or plastic faced mallet, broad blade screwdriver etc etc etc etc etc etc.



#### Caution

During assembly, ensure to:



Take care during assembly and in use, particularly when lifting or stretching and when using tools.



Assemble and locate for use on a suitable level floor surface. Allow adequate working space.



Dispose of packaging materials responsibly.



# LIGHT DUTY MOVE-A-SIDE M





## **IOBILE SHELVING ASSEMBLY**

### **Mobile Assembly**























### **LIGHT DUTY MOBILE SHELVING ASSEMBLY GUIDE**

### **Assembly of Optional KD Mobile Chassis**

















### **User Guide**