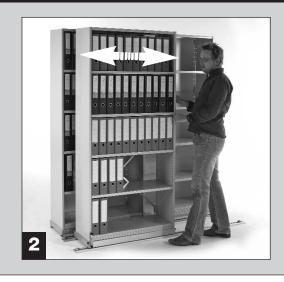

fore commencing assembly and retain for future reference.



Assembly should be undertaken by two competent people, preferably suitably trained shelving installers.



Tools - rubber or plastic faced mallet, broad blade screwdriver etc etc etc etc etc etc.



#### Caution

During assembly, ensure to:



Take care during assembly and in use, particularly when lifting or stretching and when using tools.



Assemble and locate for use on a suitable level floor surface. Allow adequate working space.



Dispose of packaging materials responsibly.



# LIGHT DUTY MOVE-A-SIDE M





## **IOBILE SHELVING ASSEMBLY**

### **Mobile Assembly**























### **LIGHT DUTY MOBILE SHELVING ASSEMBLY GUIDE**

### **Assembly of Optional KD Mobile Chassis**

















### **User Guide**