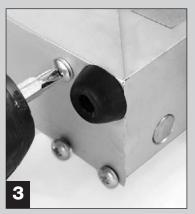

.



Read this Guide thoroughly before commencing assembly and retain for future reference.



Assembly should be undertaken by two competent people, preferably suitably trained shelving installers.



Tools - rubber or plastic faced mallet, broad blade screwdriver etc etc etc etc etc etc.



#### Caution

During assembly, ensure to:



Take care during assembly and in use, particularly when lifting or stretching and when using tools.



Assemble and locate for use on a suitable level floor surface. Allow adequate working space.



Dispose of packaging materials responsibly.



# LIGHT DUTY MOVE-A-SIDE M





## **IOBILE SHELVING ASSEMBLY**

### **Mobile Assembly**























### **LIGHT DUTY MOBILE SHELVING ASSEMBLY GUIDE**

### **Assembly of Optional KD Mobile Chassis**

















### **User Guide**