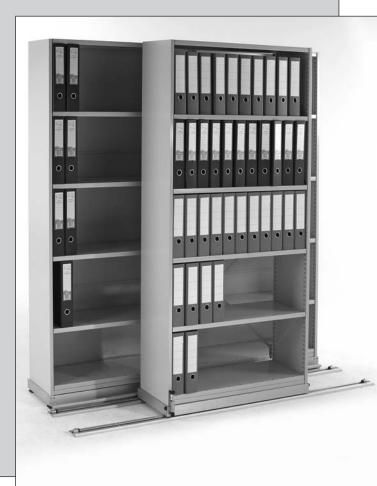

## Light Duty Move-a-Side Mobile System





#### Information

If in doubt, contact the supplier.



Read this Guide thoroughly before commencing assembly and retain for future reference.



Assembly should be undertaken by two competent people, preferably suitably trained shelving installers.



Tools - rubber or plastic faced mallet, broad blade screwdriver etc etc etc etc etc etc.



#### Caution

During assembly, ensure to:



Take care during assembly and in use, particularly when lifting or stretching and when using tools.



Assemble and locate for use on a suitable level floor surface. Allow adequate working space.



Dispose of packaging materials responsibly.



# LIGHT DUTY MOVE-A-SIDE M





## **IOBILE SHELVING ASSEMBLY**

### **Mobile Assembly**























### **LIGHT DUTY MOBILE SHELVING ASSEMBLY GUIDE**

### **Assembly of Optional KD Mobile Chassis**

















### **User Guide**