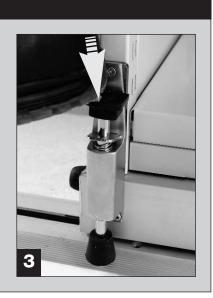

re commencing assembly and retain for future reference.



Assembly should be undertaken by two competent people, preferably suitably trained shelving installers.



Tools - rubber or plastic faced mallet, broad blade screwdriver etc etc etc etc etc etc.



#### Caution

During assembly, ensure to:



Take care during assembly and in use, particularly when lifting or stretching and when using tools.



Assemble and locate for use on a suitable level floor surface. Allow adequate working space.



Dispose of packaging materials responsibly.



# LIGHT DUTY MOVE-A-SIDE M





## **IOBILE SHELVING ASSEMBLY**

### **Mobile Assembly**























### **LIGHT DUTY MOBILE SHELVING ASSEMBLY GUIDE**

### **Assembly of Optional KD Mobile Chassis**

















### **User Guide**