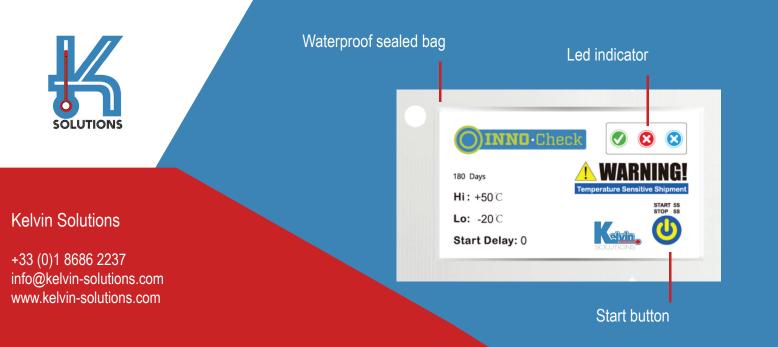

As a pre- programmed device the indicator Inno-Check can be instantly used to monitor your temperature sensitive shipments. Upon receipt the 3 LED's at the front side of the electronic indicator gives you a fast and clear status of the condition of your goods.

## Your Benefits at a Glance

- Temperature monitoring on product level along the complete cold chain
- No additional hardware or software required

Cost-effective and reliable

Storage time 4 years

Smart design, easy to use

Intelligent LEDs for status monitoring

Waterproof and food compatible

**Kelvin Sulutions** 

+33 (0)1 8686 2237 info@kelvin-solutions.com www.kelvin-solutions.com