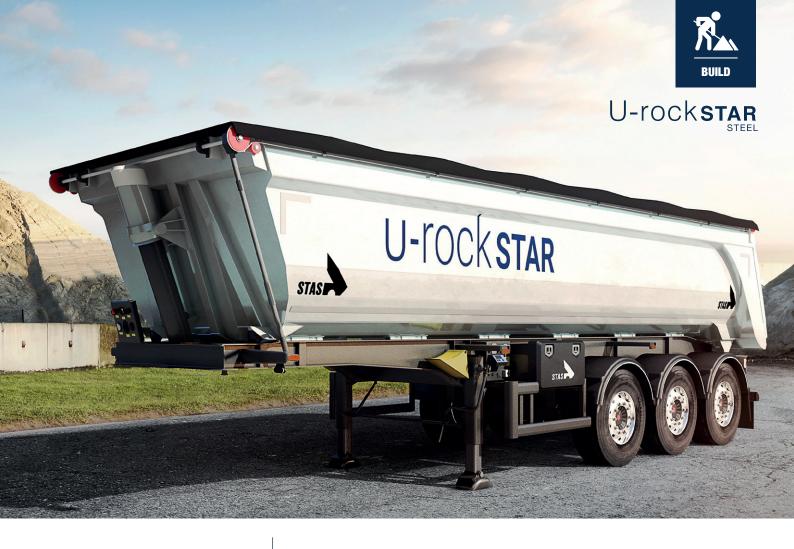

Type: **Tipper** 

Volume: 24 - 28 m<sup>3</sup>

Chassis: steel

Body: steel

Use: large rocks - demolition

## **CHARACTERISTICS**

- ✓ Most stable construction thanks to:
- Widest chassis on the market (1.400 mm)
- Integrated tipping axle
- Reinforced cross member box section
- Well-integrated cylinder clamps
- ✓ Premium steel quality (Hardox, Durostat, XAR450...)
- ✓ Our own unique TOP design with the most optimal combination of lightness and strength
- ✓ Attention to detail and finish
- ✓ Proven highest second-hand value in its class