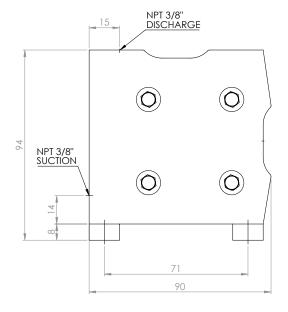

| Technical data                    |           |        |             |
|-----------------------------------|-----------|--------|-------------|
| Nominal port size                 |           |        | 3/8" NPT(f) |
| Air inlet connection              |           |        | R 1/4"      |
| Weight (kg)                       |           |        | 1,3         |
| Max. operating pressure (Bar)     |           |        | 7           |
| Max. Operating temperature (°C)   |           |        | 70          |
| Max. size pumpable solids (mm)    | Code N° 2 | EP, TF | 2           |
|                                   |           | CV     | 0           |
| Max. suction lift dry (mWc)       | Code N° 2 | EP, TF | 0,5         |
|                                   |           | CV     | 0,7         |
| Max. suction lift wet (mWc)       |           | all    | 8           |
| Max. recommended viscosity (mPas) |           |        | 500         |

### **Dimensions**

4

VERDERAIR®

All dimensions are in mm. All dimensions are for guidance only.