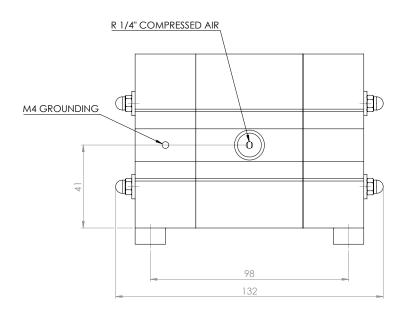

| Technical data                    |           |        |             |
|-----------------------------------|-----------|--------|-------------|
| Nominal port size                 |           |        | 3/8" NPT(f) |
| Air inlet connection              |           |        | R 1/4"      |
| Weight (kg)                       |           |        | 1,3         |
| Max. operating pressure (Bar)     |           |        | 7           |
| Max. Operating temperature (°C)   |           |        | 70          |
| Max. size pumpable solids (mm)    | Code N° 2 | EP, TF | 2           |
|                                   |           | CV     | 0           |
| Max. suction lift dry (mWc)       | Code N° 2 | EP, TF | 0,5         |
|                                   |           | CV     | 0,7         |
| Max. suction lift wet (mWc)       |           | all    | 8           |
| Max. recommended viscosity (mPas) |           |        | 500         |

### **Dimensions**

4

VERDERAIR®

All dimensions are in mm. All dimensions are for guidance only.