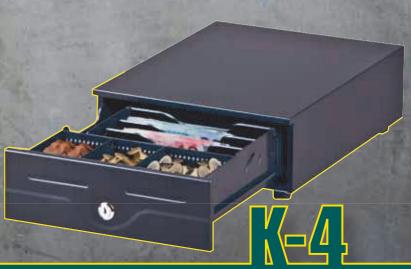

## **Metapace K-4 – Mini cash drawer for crowded checkouts**

### **Highlights**

- Ultra small sturdy cash drawer
- Three size-adjustable coin compartments, three bank note compartments
- Compact footprint: only 245 x 320 x 105 mm
- Standard interface for POS printers
- Three-position lock for secure locking or manual emergency opening

#### **Technical specifications**

| Insert             | 3 bank note compartments (horizontal), 3 coin compartments (adjustable)                                                                    |
|--------------------|--------------------------------------------------------------------------------------------------------------------------------------------|
| Electronics        |                                                                                                                                            |
| Connectivity       | POS printer port (standard), 24 V direct connection to the cash drawer por of various POS printers, such as Metapace, Citizen, Epson, etc. |
| Security           |                                                                                                                                            |
| 3-position lock    | Manual opening, automatic opening, locked                                                                                                  |
| Specifics          |                                                                                                                                            |
| Currencies         | Suitable for a wide variety of currencies                                                                                                  |
| Housing            |                                                                                                                                            |
| Dimensions (WxHxD) | 245 x 105 x 320 mm (with feet)                                                                                                             |
| Weight             | 3 kg                                                                                                                                       |
| Colour             | Black                                                                                                                                      |
| Warranty           |                                                                                                                                            |
| Period             | 25 months                                                                                                                                  |