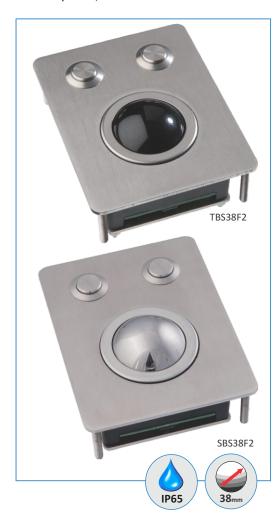

TBS38F2 - SBS38F2

#### 38 MM STAINLESS STEEL TRACKBALL UNIT

Vandalproof, IP65 sealed

This range of compact trackball units is highly ruggedized and designed for harsh industrial applications, kiosk consoles, navigation controls, etc... They feature a robust, vandalproof construction and all metal look: the carrier plate made of brushed stainless steel, a stainless steel ring protecting the trackball sealing and anti-vandal stainless steel IP65 sealed switches.

The 38mm trackball unit can either have:

- a black phenolic resin ball for highest resistance to hostile impacts and to scratches Type TBS38F2
- a stainless steel ball for styling and complete stainless steel appearance Type SBS38F2