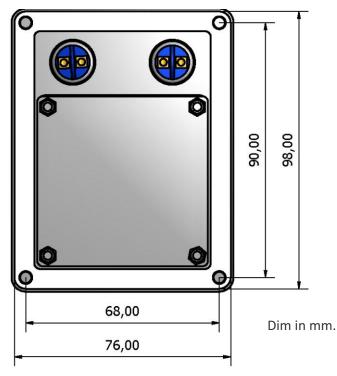

#### **GENERAL TECHNICAL SPECIFICATIONS**

Sealing : IP65 static

Carrier plate : brushed stainless steel

Ball diameter : 38,1 mm

Ball material : phenolic resin (TBS38F2) / stainless steel (SBS38F2)

Dimensions : 100 x 78 x 40 mm Weight : 0,4 kg / 0,6 kg

## **DIMENSIONAL DRAWING**

 $The company \ reserves \ the \ right \ to \ alter \ without \ prior \ knowledge \ the \ specification \ or \ design \ of \ any \ standard \ product \ or \ service.$