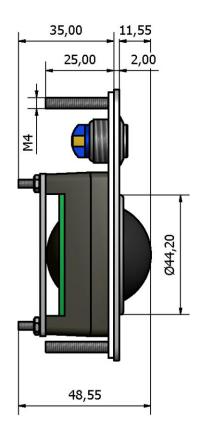

#### **GENERAL TECHNICAL SPECIFICATIONS**

Sealing : IP65 static

Carrier plate : brushed stainless steel

Ball diameter : 38,1 mm

Ball material : phenolic resin (TBS38F2) / stainless steel (SBS38F2)

Dimensions : 100 x 78 x 40 mm Weight : 0,4 kg / 0,6 kg

## **DIMENSIONAL DRAWING**

 $The company \ reserves \ the \ right \ to \ alter \ without \ prior \ knowledge \ the \ specification \ or \ design \ of \ any \ standard \ product \ or \ service.$