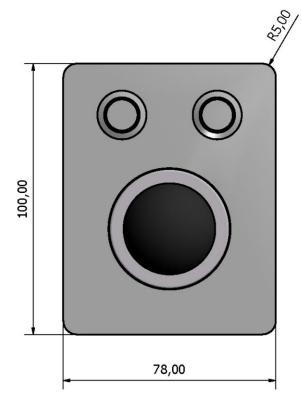

#### **GENERAL TECHNICAL SPECIFICATIONS**

Sealing : IP65 static

Carrier plate : brushed stainless steel

Ball diameter : 38,1 mm

Ball material : phenolic resin (TBS38F2) / stainless steel (SBS38F2)

Dimensions : 100 x 78 x 40 mm Weight : 0,4 kg / 0,6 kg

## **DIMENSIONAL DRAWING**

 $The company \ reserves \ the \ right \ to \ alter \ without \ prior \ knowledge \ the \ specification \ or \ design \ of \ any \ standard \ product \ or \ service.$