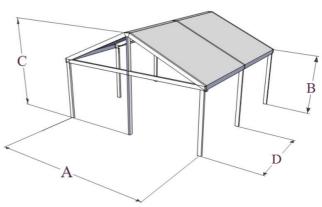

**ASPIRE** is also available as a insulated building with roof and sidewall cladding in trapezoidal sheet or sandwich panels.

| (A) Width | Profile   | (B) Eave height | (C) Apex height | (D) Bays |
|-----------|-----------|-----------------|-----------------|----------|
| 12,50 m   | 300 x 122 | 3,0 - 6,0 m     | 5,1 - 8,1 m     | 5,0 m    |
| 15,0 m    | 300 x 122 | 3,0 - 6,0 m     | 5,5 - 8,5 m     | 5,0 m    |
| 21,0 m    | 330 x 125 | 3,0 - 6,0 m     | 6,4 - 9,4 m     | 5,0 m    |
| 25,0 m    | 330 x 125 | 3,0 - 6,0 m     | 7,1 - 10,1 m    | 5,0 m    |