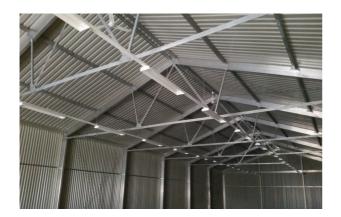

## **ASPIRE**

**ASPIRE** is the latest **SPAN**TECH product, setting new standards in lightweight construction. The high quality aluminum frame with extra strong profiles allows a snow load of up to 1,21 kN/m² in the practical 5,0 m bay system. In addition, we can realize eave heights up to 6,0 m for this building.