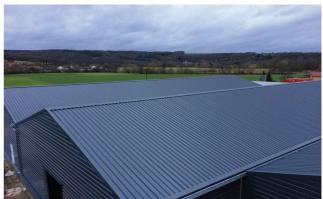

**ASPIRE** is also available as a insulated building with roof and sidewall cladding in trapezoidal sheet or sandwich panels.

| (A) Width | Profile   | (B) Eave height | (C) Apex height | (D) Bays |
|-----------|-----------|-----------------|-----------------|----------|
| 12,50 m   | 300 x 122 | 3,0 - 6,0 m     | 5,1 - 8,1 m     | 5,0 m    |
| 15,0 m    | 300 x 122 | 3,0 - 6,0 m     | 5,5 - 8,5 m     | 5,0 m    |
| 21,0 m    | 330 x 125 | 3,0 - 6,0 m     | 6,4 - 9,4 m     | 5,0 m    |
| 25,0 m    | 330 x 125 | 3,0 - 6,0 m     | 7,1 - 10,1 m    | 5,0 m    |