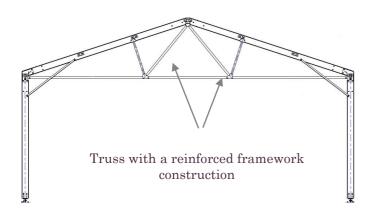

## **ASPIRE**

**ASPIRE** is the latest **SPAN**TECH product, setting new standards in lightweight construction. The high quality aluminum frame with extra strong profiles allows a snow load of up to 1,21 kN/m² in the practical 5,0 m bay system. In addition, we can realize eave heights up to 6,0 m for this building.