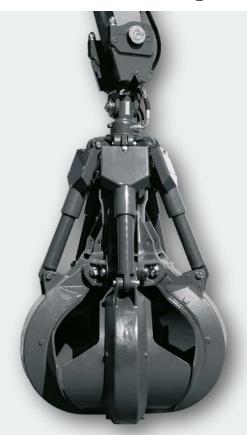

## TMG (HALF-CLOSED)

Fuchs 5-tine grapple with a capacity of 0.4 to 0.8 m<sup>3</sup> for machines with an operating weight of 16 t to 50 t.

The Fuchs multi-tine grapple was developed specifically for scrap handling. Its sturdy design guarantees effective, continuous deployment. The multi-tine grapple's superior performance is a result of sophisticated kinematics offering a high closing force range and a force flow congruent design. The high-quality materials used ensure durability.

- The grapple rotator is incorporated in the upper part of the grapple, where it is afforded optimal protection
- · A high degree of serviceability
- The cylinders' piston rods and the hydraulic lines are protected from external damage and impact
- Tips are made of wear-resistant hardened manganese steel
- All areas of the tines that are prone to wear are made of HARDOX