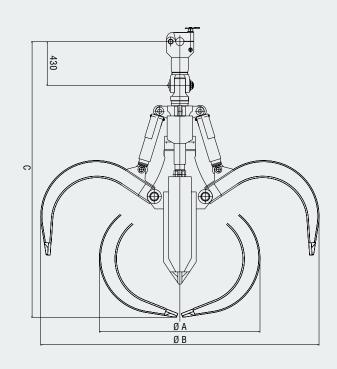

## MULTI-TINE GRAPPLE TMG (HALF-CLOSED)

| Model  | Overall width (closed)<br>A | Opening width<br>B | Height (closed)<br>C | Capacity           | Number of tines | Maximum<br>grappling force | Weight with suspension device (half-shell) |
|--------|-----------------------------|--------------------|----------------------|--------------------|-----------------|----------------------------|--------------------------------------------|
| TMG 04 | 1,250 mm                    | 2,030 mm           | 2,350 mm             | 0.4 m³             | 5               | 43 kN                      | 1,600 kg                                   |
| TMG 06 | 1,400 mm                    | 2,360 mm           | 2,500 mm             | 0.6 m <sup>3</sup> | 5               | 36 kN                      | 1,745 kg                                   |
| TMG 08 | 1,550 mm                    | 2,520 mm           | 2,600 mm             | 0.8 m <sup>3</sup> | 5               | 33 kN                      | 1,910 kg                                   |