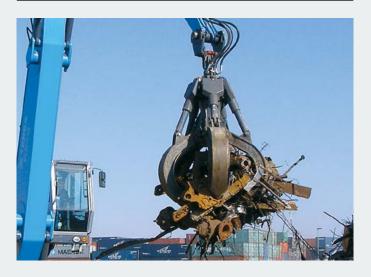

## TMG (HALF-CLOSED)

Fuchs 5-tine grapple with a capacity of 0.4 to 0.8 m<sup>3</sup> for machines with an operating weight of 16 t to 50 t.

The Fuchs multi-tine grapple was developed specifically for scrap handling. Its sturdy design guarantees effective, continuous deployment. The multi-tine grapple's superior performance is a result of sophisticated kinematics offering a high closing force range and a force flow congruent design. The high-quality materials used ensure durability.