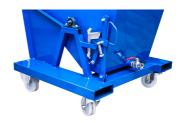

## Characteristics

- Interceptor with Self-Dumping Overturning Hopper (SDOH) for the recovery of large quantities of metal chips mixed with some oil/coolant
- The internal volume of the hopper is 52 gal. (200L). A screen inside the hopper separates the upper part from the lower part. It can recover 26 gal. (100L) of metal chips and 26 gal. (100L) of oil/coolant
- The metal chips are separated from the oil inside the hopper. The metal chips are recovered in the upper part of the hopper and the oil is deposited at the bottom of the hopper. The screen can be removed and 52 gal. (200L) of chips can be recovered
- The oil is emptied using the 1" drain valve
- The recovered metal chips are easily emptied using a forklift to lift and dump the contents of the hopper. There is no manual lifting required. The manually operated dumping mechanism is easy to use
- Four 5" (125 mm) wheels, allow for maximum maneuverability

## **Specifications**

| INT-300 (SDOH)           | 219901                     |
|--------------------------|----------------------------|
| Model Name               | INT-300 (SDOH) INTERCEPTOR |
| Suction Inlet            | 90 mm                      |
| Cart Type                | Carriage Base (CB)         |
| Recovery Capacity (Tank) | 200 L                      |
| Length                   | 109 cm                     |
| Width                    | 94 cm                      |
| Height                   | 127 cm                     |