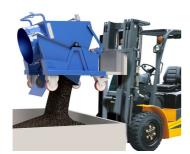

## Characteristics

- Interceptor with Self-Dumping Overturning Hopper (SDOH) for the recovery of large quantities of metal chips mixed with some oil/coolant
- The internal volume of the hopper is 52 gal. (200L). A screen inside the hopper separates the upper part from the lower part. It can recover 26 gal. (100L) of metal chips and 26 gal. (100L) of oil/coolant
- The metal chips are separated from the oil inside the hopper. The metal chips are recovered in the upper part of the hopper and the oil is deposited at the bottom of the hopper. The screen can be removed and 52 gal. (200L) of chips can be recovered
- The oil is emptied using the 1" drain valve
- The recovered metal chips are easily emptied using a forklift to lift and dump the contents of the hopper. There is no manual lifting required. The manually operated dumping mechanism is easy to use
- Four 5" (125 mm) wheels, allow for maximum maneuverability