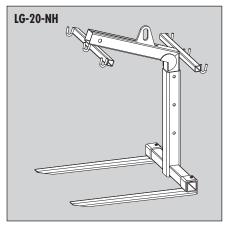

► With security chain to prevent the load from slipping off and tipping over.

Hollow Forks with conical tapered tips for optimal insert underneath the pallets.

**LG-20-NH:** Configuration as like as LG-20 with additional permanently installed net holder for increased safety.

| Туре             | Fork<br>Lengths<br>mm (in)        | Fork<br>Dimension<br>mm (in) | Working Load<br>Limit WLL<br>kg (Ibs) at 500<br>mm (20" in) | Dead<br>Weight<br>kg (Ibs) | Order-Number |
|------------------|-----------------------------------|------------------------------|-------------------------------------------------------------|----------------------------|--------------|
| LG-15            | 1,000                             | 120 x 40                     | 1,500                                                       | 120                        | 5600.0059    |
|                  | (40")                             | $(4^3/4 \times 1^1/2'')$     | (3,300)                                                     | (265)                      |              |
| LG-20            | 1,150                             | 120 x 40                     | 2,000                                                       | 150                        | 5600.0060    |
|                  | (45")                             | $(4^3/4 \times 1^1/2'')$     | (4,400)                                                     | (330)                      |              |
| LG-20-NH         | 1,150                             | 120 x 40                     | 2,000                                                       | approx. 165                | 5600.0061    |
|                  | (45")                             | $(4^3/4 \times 1^1/2'')$     | (4,400)                                                     | (360)                      |              |
| LG-15/20-NH-SSN  | Net holder incl. Security net SSN |                              |                                                             |                            | 4500.0044    |
|                  | for LG-15 and LG-20               |                              |                                                             |                            |              |
| SSN-1,3x1,3x1,85 | Security net                      |                              |                                                             |                            | 5500.0025    |