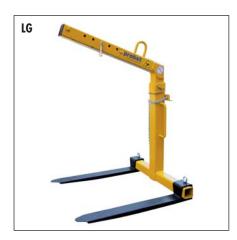

## **Loading Forks LG with Security Chain**

With automatic center-of-gravity balance for lifting and transport by crane.

## <u>Automatic-Centre-of Gravity-Balance due</u> <u>to a spring-loaded slide.</u>

Continuously adjustable fork distance from 395 to 965 mm with LG-15 and from 415 to 965 mm with LG-20 (outer).

Nominal height is adjustable from 1100 to 1700 mm via locking pins.

► With security chain to prevent the load from slipping off and tipping over.

Hollow Forks with conical tapered tips for optimal insert underneath the pallets.

**LG-20-NH:** Configuration as like as LG-20 with additional permanently installed net holder for increased safety.

| Туре             | Fork<br>Lengths<br>mm (in)        | Fork<br>Dimension<br>mm (in) | Working Load<br>Limit WLL<br>kg (Ibs) at 500<br>mm (20" in) | Dead<br>Weight<br>kg (Ibs) | Order-Number |
|------------------|-----------------------------------|------------------------------|-------------------------------------------------------------|----------------------------|--------------|
| LG-15            | 1,000                             | 120 x 40                     | 1,500                                                       | 120                        | 5600.0059    |
|                  | (40")                             | $(4^3/4 \times 1^1/2'')$     | (3,300)                                                     | (265)                      |              |
| LG-20            | 1,150                             | 120 x 40                     | 2,000                                                       | 150                        | 5600.0060    |
|                  | (45")                             | $(4^3/4 \times 1^1/2'')$     | (4,400)                                                     | (330)                      |              |
| LG-20-NH         | 1,150                             | 120 x 40                     | 2,000                                                       | approx. 165                | 5600.0061    |
|                  | (45")                             | $(4^3/4 \times 1^1/2'')$     | (4,400)                                                     | (360)                      |              |
| LG-15/20-NH-SSN  | Net holder incl. Security net SSN |                              |                                                             |                            | 4500.0044    |
|                  | for LG-15 and LG-20               |                              |                                                             |                            |              |
| SSN-1,3x1,3x1,85 | Security net                      |                              |                                                             |                            | 5500.0025    |