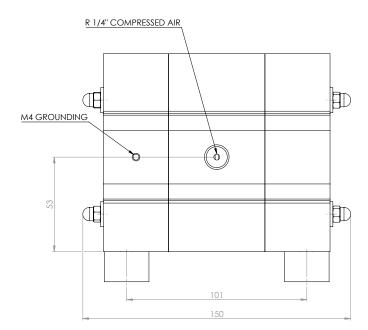

### Dimensions

VA\_C20\_Technosheet\_rev01\_2016\_(eu)

All dimensions are in mm. All dimensions are for guidance only.