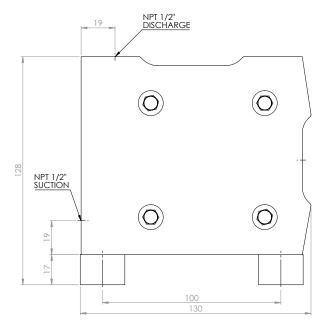

### Dimensions

VA\_C20\_Technosheet\_rev01\_2016\_(eu)

All dimensions are in mm. All dimensions are for guidance only.