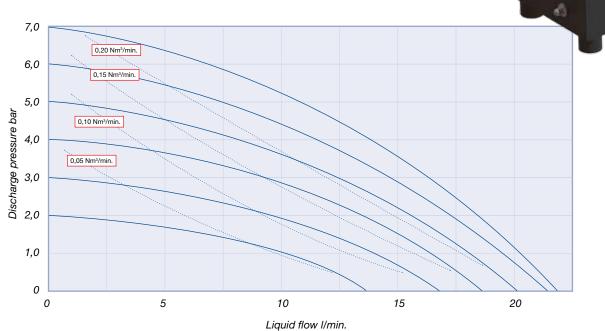

Operating temperature (°C)   |           |        | 70          |
| Max. size pumpable solids (mm)    | Code N° 2 | EP, TF | 4           |
|                                   |           | CV     | 0           |
| Max. suction lift dry (mWc)       | Code N° 2 | EP, TF | 0,5         |
|                                   |           | CV     | 2           |
| Max. suction lift wet (mWc)       |           | all    | 8           |
| Max. recommended viscosity (mPas) |           |        | 1.000       |

#### Code VA-C10 N°1 N°2 N°3

No.1 Housing and center section

# No.2 Valves EP = EPDM valve balls TF = PTFE Valve balls CV = PE Cylinder valves

No.3 Diaphragms

- EO = EPDM overmolded
- TO = PTFE/EPDM overmolded

EXAMPLE PUMP TYPE

😥 II 2 GD C T70°

Verderair VA-C20

#### Performance curve



### Dimensions



VA\_C20\_Technosheet\_rev01\_2016\_(eu)

All dimensions are in mm. All dimensions are for guidance only.



# Find your local supplier at www.verderair.com

For construction, installation and floor mounting drawings please contact your local authorised Verderair<sup>®</sup> distributor.