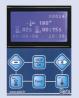

## Temperature regulator.

Electronics developed by Sefa.

Very accurate and fast regulation (PID control) for a wide range of heat transfer products: Flex, flock, sublimation, screen printing transfer...

### Advanced settings:

ᡎ( [ +∑)

- 5 pre-recorded programs

**1** ≥1 Reset counterDouble timer

- Energy saving

From 0 to 30min (précision +/- 1%). From 0 to 260°C (précision +/- 1%).

Temperature rising time from 0 to 180°C: 15mn.

Complete setup and dioagnostics through a PC remote application.