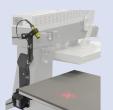

# **PR245 S/PAS**





Z.I. de Pastabrac - 11260 ESPERAZA - FRANCE Tél. +33 (0)4 68 74 05 89 - Fax +33 (0)4 68 74 24 08 E-mail : contact@sefa.fr - Web-site : www.sefa.fr

### **Technical characteristics**

Plate sizes 400 x 450 mm

Weight PR245 S 125 kg

PR245 PAS 133 kg

Pressure 765 DaN

Temperature Max. 260°C

Power supply 230 V AC

Electrical power 2500 W

Amperage 11 A

### **Accessories**

## Cap ACC-PR / PRS:



Disposable curved heating element to transfer on caps. ACC-PR for PR245 S ACC-PRS for PR245 PAS

#### Table TAB-PRO2:



Strong support table, perfect for Sefa presses.

With retractable extensions on each side : TAB-PRO2-EXT

#### Plate kit PLA-7F:



2 sets of 4 plates, useful for precise work. 120x80 mm - 150x150 mm 120x450 mm - 250x300 mm



## Laser CROI-157:

Position exactly your transfers with a greater precision.

#### Cover HOU-45:



High temperature resistant NOMEX®

Softer and gliding surface to easily put your textile on the plate. Protecting the foam as well.

## Temperature regulator.



Electronics developed by Sefa.

Very accurate and fast regulation (PID control) for a wide range of heat transfer products: Flex, flock, sublimation, screen printing transfer...

### Advanced settings:

ᡎ( [ +∑)

- 5 pre-recorded programs

**1** ≥1 Reset counterDouble timer

- Energy saving

From 0 to 30min (précision +/- 1%). From 0 to 260°C (précision +/- 1%).

Temperature rising time from 0 to 180°C: 15mn.



Complete setup and dioagnostics through a PC remote application.

### **Dimensions**