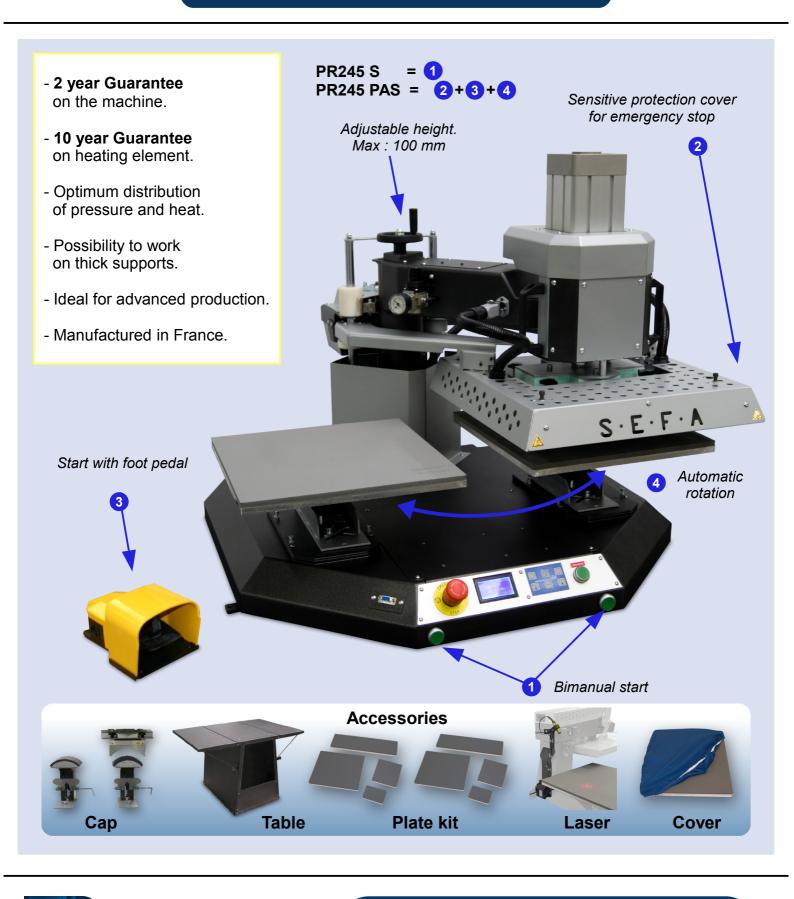

### Advanced settings:

ᡎ( [ +∑)

- 5 pre-recorded programs

**1** ≥1 Reset counterDouble timer

- Energy saving

From 0 to 30min (précision +/- 1%). From 0 to 260°C (précision +/- 1%).

Temperature rising time from 0 to 180°C: 15mn.

Complete setup and dioagnostics through a PC remote application.