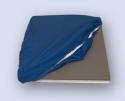

#### Cover HOU-45:

High temperature resistant NOMEX®

Softer and gliding surface to easily put your textile on the plate. Protecting the foam as well.