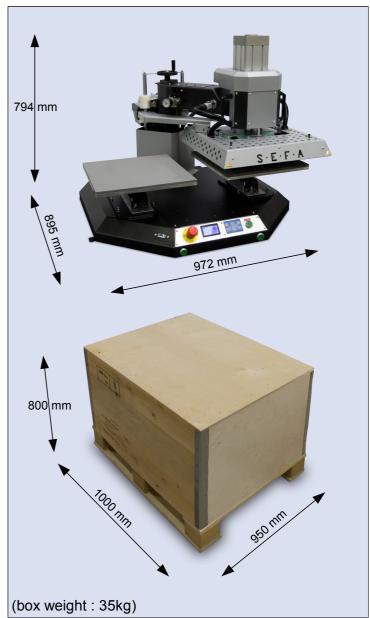

x150 mm 120x450 mm - 250x300 mm



## Laser CROI-157:

Position exactly your transfers with a greater precision.

#### Cover HOU-45:



High temperature resistant NOMEX®

Softer and gliding surface to easily put your textile on the plate. Protecting the foam as well.

## Temperature regulator.



Electronics developed by Sefa.

Very accurate and fast regulation (PID control) for a wide range of heat transfer products: Flex, flock, sublimation, screen printing transfer...

### Advanced settings:

ᡎ( [ +∑)

- 5 pre-recorded programs

**1** ≥1 Reset counterDouble timer

- Energy saving

From 0 to 30min (précision +/- 1%). From 0 to 260°C (précision +/- 1%).

Temperature rising time from 0 to 180°C: 15mn.



Complete setup and dioagnostics through a PC remote application.

### **Dimensions**