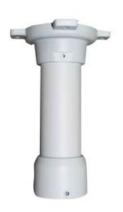

| IP66                                    |
|   | DISTANCE DE TRANSMISSION | Max 300m (IDEF61) / Max 500m (IDEF110)  |
|   | ZOOM                     | Optique 10X - 4,9~49mm                  |
|   | TEMP. DE FONCTIONNEMENT  | -15°C à 50°C                            |
|   | POIDS                    | 2740g                                   |
|   | DIMENSIONS               | 141mm (Ø) x 206mm(H)                    |
|   | ALIMENTATION             | DC12V 3000mA                            |
|   | CONSOMMATION             | 800mA / 1800mA IR ON                    |
|   | OPTIONS                  | Support plafond (SUP-CAM145DMZ-PLA)     |
|   | OPTIONS                  | -                                       |
| ı | -                        |                                         |



SUPPORT PLAFOND

## CONTACT

www.ecare-security.com contact@ecare-security.com



n contractuels Caractéristiques pouvant être modifiées sans préavis

S ORA 505 Visuals non contractuals