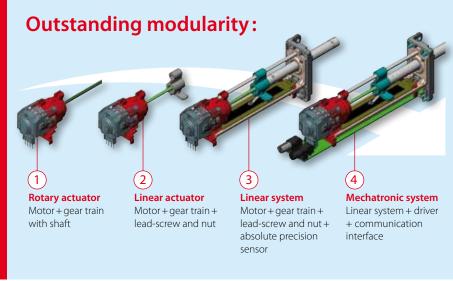

## SONCEBOZ from mind to motion

- Modular linear actuator
- Increment/step: 0.005 mm
- Outer diameter: <Ø 30 mm</li>
- Linear force up to 100 N
- Linear speed up to 15 mm/s
- Integrated position sensor upon request
- Automated assembly process

## **Benefits**

- Modular and compact motion system
- High movement accuracy
- Hassle-free solution
- Unparalleled cost/precision ratio
- Constant high quality level

Our core competencies consist of design, development and production of mechatronic drive systems and electric motors that operate in harsh environments. We are committed to improving safety, decreasing energy consumption and minimizing the impact on the environment. Our focus on innovation, best in class quality and exceptional service is our key to success for worldwide OEM customers and their suppliers.