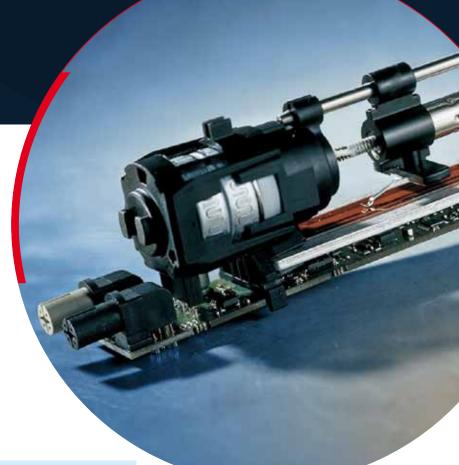

High precision linear actuator

8310 Series

## SONCEBOZ from mind to motion

- Modular linear actuator
- Increment/step: 0.005 mm
- Outer diameter: <Ø 30 mm</li>
- Linear force up to 100 N
- Linear speed up to 15 mm/s
- Integrated position sensor upon request
- Automated assembly process