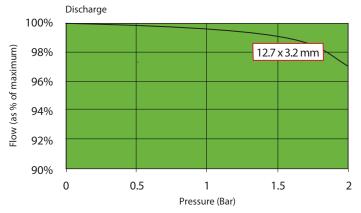

#### **Flow Rates**

| Tube       | ube Min. Flow Max. Flo |          |
|------------|------------------------|----------|
|            | (ml/min)               | (ml/min) |
| 12.7 x 3.2 | 0                      | 8,000    |

Flows are typical and were measured with water at 20°C with no suction lift or discharge pressure. Actual flows will vary according to suction conditions, discharge pressure, tube material and production tolerances.