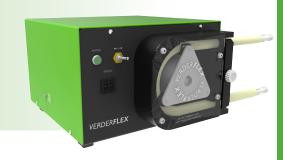

# **Verderflex** EV8000

| Verderflex Economy EV8000 Specifications |                                                                 |  |
|------------------------------------------|-----------------------------------------------------------------|--|
| Speeds                                   | 0 to 180 RPM                                                    |  |
| Control                                  | Manually controlled through potentiometer, reversible           |  |
| Pumphead                                 | Aluminium alloy, polyester coated with acrylic protective cover |  |
| Rotor Assembly                           | Aluminium alloy, anodised finish, 3 rollers                     |  |
| Voltage                                  | 110/230V 50/60Hz                                                |  |
| Installed Motor Power                    | 150W                                                            |  |
| Protection Class                         | IP30                                                            |  |
| Standard Tube Options                    | Verderprene, Silicone, Viton® and Tygon®                        |  |
| Tube Size                                | 12.7 x 3.2 mm                                                   |  |
| Weight                                   | 8.0 kg                                                          |  |

### Verderflex EV8000