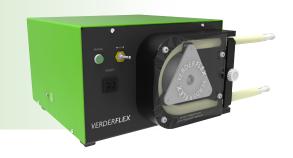

# **Verderflex** EV8000

| Verderflex Economy EV8000 Specifications |                                                                 |  |
|------------------------------------------|-----------------------------------------------------------------|--|
| Speeds                                   | 0 to 180 RPM                                                    |  |
| Control                                  | Manually controlled through potentiometer, reversible           |  |
| Pumphead                                 | Aluminium alloy, polyester coated with acrylic protective cover |  |
| Rotor Assembly                           | Aluminium alloy, anodised finish, 3 rollers                     |  |
| Voltage                                  | 110/230V 50/60Hz                                                |  |
| Installed Motor Power                    | 150W                                                            |  |
| Protection Class                         | IP30                                                            |  |
| Standard Tube Options                    | Verderprene, Silicone, Viton® and Tygon®                        |  |
| Tube Size                                | 12.7 x 3.2 mm                                                   |  |
| Weight                                   | 8.0 kg                                                          |  |

### Verderflex EV8000