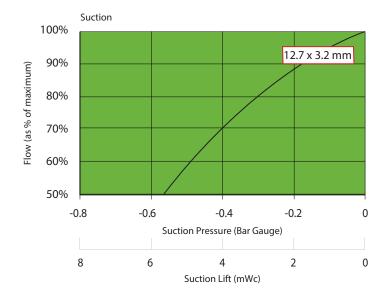

#### **Flow Rates**

| Tube       | ube Min. Flow Max. Flo |          |
|------------|------------------------|----------|
|            | (ml/min)               | (ml/min) |
| 12.7 x 3.2 | 0                      | 8,000    |

Flows are typical and were measured with water at 20°C with no suction lift or discharge pressure. Actual flows will vary according to suction conditions, discharge pressure, tube material and production tolerances.