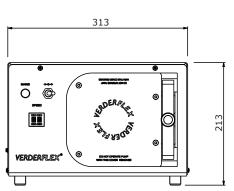

# **Verderflex** EV8000

| Verderflex Economy EV8000 Specifications |                                                                 |  |
|------------------------------------------|-----------------------------------------------------------------|--|
| Speeds                                   | 0 to 180 RPM                                                    |  |
| Control                                  | Manually controlled through potentiometer, reversible           |  |
| Pumphead                                 | Aluminium alloy, polyester coated with acrylic protective cover |  |
| Rotor Assembly                           | Aluminium alloy, anodised finish, 3 rollers                     |  |
| Voltage                                  | 110/230V 50/60Hz                                                |  |
| Installed Motor Power                    | 150W                                                            |  |
| Protection Class                         | IP30                                                            |  |
| Standard Tube Options                    | Verderprene, Silicone, Viton® and Tygon®                        |  |
| Tube Size                                | 12.7 x 3.2 mm                                                   |  |
| Weight                                   | 8.0 kg                                                          |  |