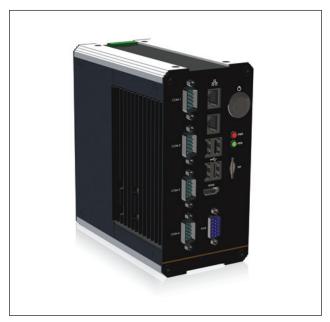

## **Features**

The Impact-D 100 is a compact, DIN Rail mountable, low power embedded system, utilising Intel® 4th Generation ATOM™ processor technology.

### Key features:-

- Low power consumption
- High end ATOM™ processing power
- Compact fanless design
- OEM branding available

# **Specifications**

| Hardware Specification | CPU: Intel® ATOM™ E3845 Main memory: 2GB SODIMM DDR3L 1066/1333MHz (max 8GB) LAN: Dual Intel® 10/100/1000 network connection (supports PXE and WoL)                     | Mechanical                                | Design: Rugged compact embedded design<br>Cooling: Fanless design<br>Construction: Extruded Aluminium<br>Color: Black/Silver<br>Dimensions: 80(W) x 160(H)x 140(D)mm                                                                                                                                                                                                                                                                                                                                                                                                                                                                                                                                                                                                                                                                                                                                                       |
|------------------------|-------------------------------------------------------------------------------------------------------------------------------------------------------------------------|-------------------------------------------|----------------------------------------------------------------------------------------------------------------------------------------------------------------------------------------------------------------------------------------------------------------------------------------------------------------------------------------------------------------------------------------------------------------------------------------------------------------------------------------------------------------------------------------------------------------------------------------------------------------------------------------------------------------------------------------------------------------------------------------------------------------------------------------------------------------------------------------------------------------------------------------------------------------------------|
| BIOS                   | AMI system BIOS                                                                                                                                                         | Environmental Operation                   | Acoustic noise: Near silent operation Operating Temperature: 0°C to 55°C Humidity: 0 to 90% non-condensing                                                                                                                                                                                                                                                                                                                                                                                                                                                                                                                                                                                                                                                                                                                                                                                                                 |
| Storage                | Total drive capacity: 1 x 2.5" SATA SSD/HDD                                                                                                                             |                                           |                                                                                                                                                                                                                                                                                                                                                                                                                                                                                                                                                                                                                                                                                                                                                                                                                                                                                                                            |
| System Expansion       | 1 x mPCle full length with SIM<br>1 x mPCle half length                                                                                                                 | Environmental Storage                     | Temperature: -20°C to 70°C<br>Humidity: 5% to 90% @ 20°C                                                                                                                                                                                                                                                                                                                                                                                                                                                                                                                                                                                                                                                                                                                                                                                                                                                                   |
| Supported O/S          | Microsoft Desktop: Windows 7 and 8/8.1 (x86/x64) *Windows 7 does not support Intel® Sideband Fabric (Win 8/8.1 only) *Other operating systems are available             | Electromagnetic<br>Compatibility<br>(EMC) | EN55022 Class A EN55024 Electrostatic discharge immunity test (EN61000-4-2) Enclosure port ±4kV Contact, applied to enclosure port ±8kV Air, applied to enclosure port Radiated, radio-frequency, electromagnetic field immunity test (EN61000-4-3) Enclosure port 80-1000MHz, 10 V/m (RMS, no modulation) 80% Modulation with 1kHz Sine wave Electrical fast transient/burst immunity test (EN61000-4-4) Power port AC, inc. protective earth Severity ±0.5kV Surge Immunity test (EN61000-4-5) Power port AC Severity ±2kV applied line to line Severity ±2kV applied line to earth Immunity to conducted disturbances induced by radio frequency fields (EN61000-4-6) Power port AC, inc. protective earth via CDN M3 0.15-80MHz, 10 V/m (no modulation) 80% Modulation with 1kHz Sine wave, applied via CDN Amplicon own a fully equipped EMC facility and can provide many additional tests to meet your requirements |
| General Interfaces     | 1 x VGA (1920 x 1200@75Hz)<br>1 x HDMI (1920 x 1200)<br>4 x USB 3.0<br>4 x COM DB9 (1 x RS232/422/485, 3 x RS232)<br>2 x Intel® GbE RJ45 (i210 chipset)<br>1 x SIM slot |                                           |                                                                                                                                                                                                                                                                                                                                                                                                                                                                                                                                                                                                                                                                                                                                                                                                                                                                                                                            |
| LED's and Switches     | Power (PC on) LED<br>Hard Disk access LED<br>ATX system control switch                                                                                                  |                                           |                                                                                                                                                                                                                                                                                                                                                                                                                                                                                                                                                                                                                                                                                                                                                                                                                                                                                                                            |
| Power                  | DC input: +9~36VDC                                                                                                                                                      |                                           |                                                                                                                                                                                                                                                                                                                                                                                                                                                                                                                                                                                                                                                                                                                                                                                                                                                                                                                            |