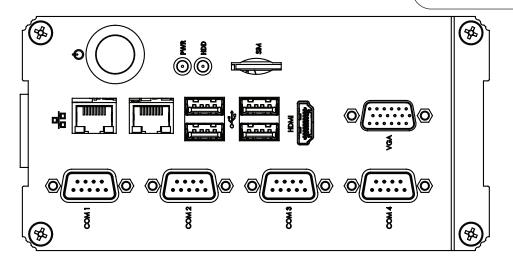

## Rear I/O plate

Sales: +44 (0) 1273 570 220 Admin: +44 (0) 1273 608 331 Fax: +44 (0) 1273 570 215 Website: www.amplicon.com Email: sales@amplicon.com

# **Specifications**

| Hardware Specification | CPU: Intel® ATOM™ E3845 Main memory: 2GB SODIMM DDR3L 1066/1333MHz (max 8GB) LAN: Dual Intel® 10/100/1000 network connection (supports PXE and WoL)                     | Mechanical                                | Design: Rugged compact embedded design<br>Cooling: Fanless design<br>Construction: Extruded Aluminium<br>Color: Black/Silver<br>Dimensions: 80(W) x 160(H)x 140(D)mm                                                                                                                                                                                                                                                                                                                                                                                                                                                                                                                                                                                                                                                                                                                                                       |
|------------------------|-------------------------------------------------------------------------------------------------------------------------------------------------------------------------|-------------------------------------------|----------------------------------------------------------------------------------------------------------------------------------------------------------------------------------------------------------------------------------------------------------------------------------------------------------------------------------------------------------------------------------------------------------------------------------------------------------------------------------------------------------------------------------------------------------------------------------------------------------------------------------------------------------------------------------------------------------------------------------------------------------------------------------------------------------------------------------------------------------------------------------------------------------------------------|
| BIOS                   | AMI system BIOS                                                                                                                                                         | Environmental Operation                   | Acoustic noise: Near silent operation Operating Temperature: 0°C to 55°C Humidity: 0 to 90% non-condensing                                                                                                                                                                                                                                                                                                                                                                                                                                                                                                                                                                                                                                                                                                                                                                                                                 |
| Storage                | Total drive capacity: 1 x 2.5" SATA SSD/HDD                                                                                                                             |                                           |                                                                                                                                                                                                                                                                                                                                                                                                                                                                                                                                                                                                                                                                                                                                                                                                                                                                                                                            |
| System Expansion       | 1 x mPCle full length with SIM<br>1 x mPCle half length                                                                                                                 | Environmental Storage                     | Temperature: -20°C to 70°C<br>Humidity: 5% to 90% @ 20°C                                                                                                                                                                                                                                                                                                                                                                                                                                                                                                                                                                                                                                                                                                                                                                                                                                                                   |
| Supported O/S          | Microsoft Desktop: Windows 7 and 8/8.1 (x86/x64) *Windows 7 does not support Intel® Sideband Fabric (Win 8/8.1 only) *Other operating systems are available             | Electromagnetic<br>Compatibility<br>(EMC) | EN55022 Class A EN55024 Electrostatic discharge immunity test (EN61000-4-2) Enclosure port ±4kV Contact, applied to enclosure port ±8kV Air, applied to enclosure port Radiated, radio-frequency, electromagnetic field immunity test (EN61000-4-3) Enclosure port 80-1000MHz, 10 V/m (RMS, no modulation) 80% Modulation with 1kHz Sine wave Electrical fast transient/burst immunity test (EN61000-4-4) Power port AC, inc. protective earth Severity ±0.5kV Surge Immunity test (EN61000-4-5) Power port AC Severity ±2kV applied line to line Severity ±2kV applied line to earth Immunity to conducted disturbances induced by radio frequency fields (EN61000-4-6) Power port AC, inc. protective earth via CDN M3 0.15-80MHz, 10 V/m (no modulation) 80% Modulation with 1kHz Sine wave, applied via CDN Amplicon own a fully equipped EMC facility and can provide many additional tests to meet your requirements |
| General Interfaces     | 1 x VGA (1920 x 1200@75Hz)<br>1 x HDMI (1920 x 1200)<br>4 x USB 3.0<br>4 x COM DB9 (1 x RS232/422/485, 3 x RS232)<br>2 x Intel® GbE RJ45 (i210 chipset)<br>1 x SIM slot |                                           |                                                                                                                                                                                                                                                                                                                                                                                                                                                                                                                                                                                                                                                                                                                                                                                                                                                                                                                            |
| LED's and Switches     | Power (PC on) LED<br>Hard Disk access LED<br>ATX system control switch                                                                                                  |                                           |                                                                                                                                                                                                                                                                                                                                                                                                                                                                                                                                                                                                                                                                                                                                                                                                                                                                                                                            |
| Power                  | DC input: +9~36VDC                                                                                                                                                      |                                           |                                                                                                                                                                                                                                                                                                                                                                                                                                                                                                                                                                                                                                                                                                                                                                                                                                                                                                                            |