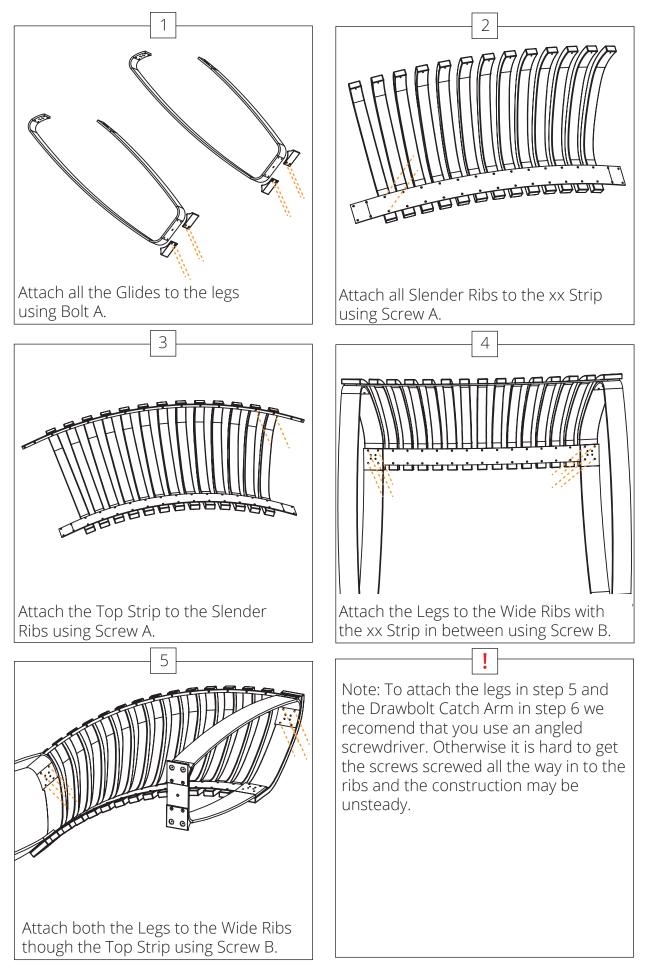

## Nova C Perch Duble Curved

Nova C Perch

Wood

Plastic

Assembly instructions Perch Straight

Assembly instructions Perch Straight

Use Bolt A to attach the Drawbolt Catch Hook to the Leg.

Assembly instructions Perch Concave

Assembly instructions Perch Concave

Assembly instructions Nova C Perch Convex

Assembly instructions Nova C Perch Convex

Assembly instructions Nova C Perch Double Straight

Assembly instructions Nova C Perch Double Curved