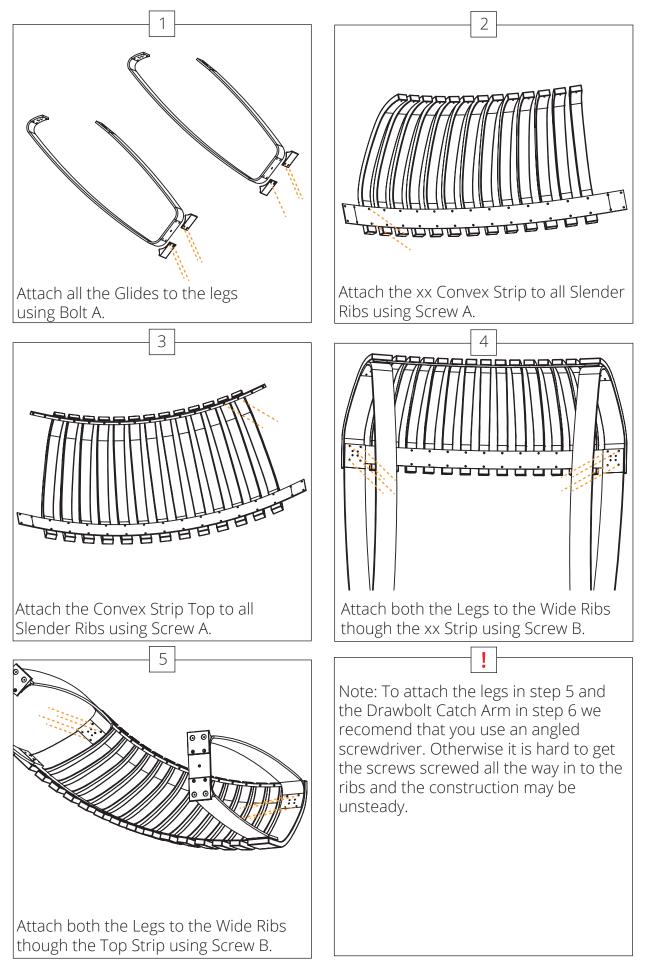

## Nova C Perch Duble Curved

Nova C Perch

Wood

Plastic

Assembly instructions Perch Straight

Assembly instructions Perch Straight

Use Bolt A to attach the Drawbolt Catch Hook to the Leg.

Assembly instructions Perch Concave

Assembly instructions Perch Concave

Assembly instructions Nova C Perch Convex

Assembly instructions Nova C Perch Convex

Assembly instructions Nova C Perch Double Straight

Assembly instructions Nova C Perch Double Curved