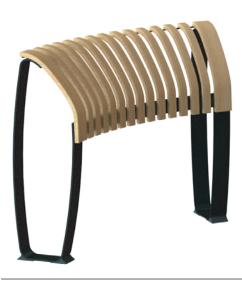

## Nova C Perch Straight

Nova C Perch Concave

Nova C Perch Duble Straight

Nova C Perch Convex