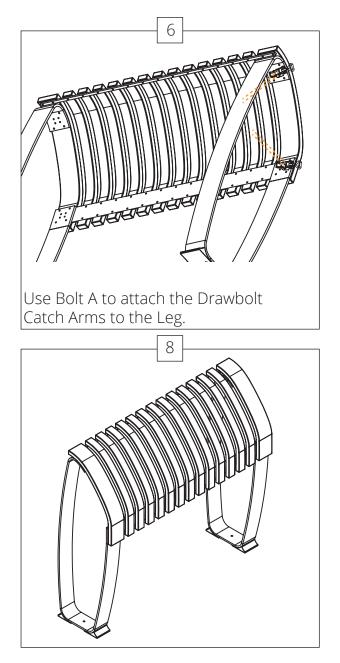

## Nova C Perch Duble Curved

Nova C Perch

Wood

Plastic

Assembly instructions Perch Straight

Assembly instructions Perch Straight

Use Bolt A to attach the Drawbolt Catch Hook to the Leg.

Assembly instructions Perch Concave