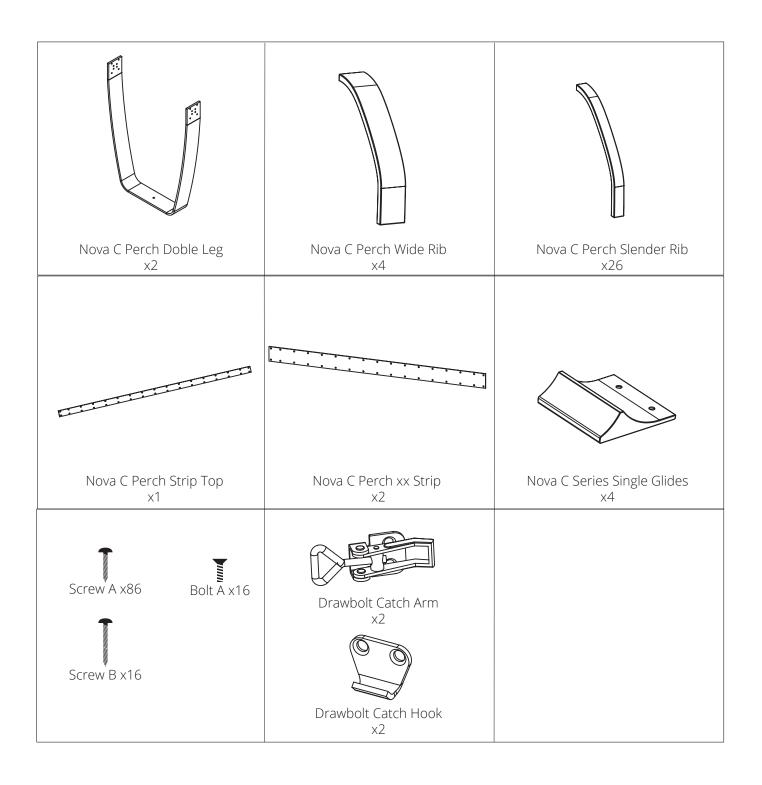

## Nova C Perch Straight

Nova C Perch Concave

Nova C Perch Duble Straight

Nova C Perch Convex

## Nova C Perch Duble Curved

Nova C Perch

Wood

Plastic

Assembly instructions Perch Straight

Assembly instructions Perch Straight

Use Bolt A to attach the Drawbolt Catch Hook to the Leg.

Assembly instructions Perch Concave