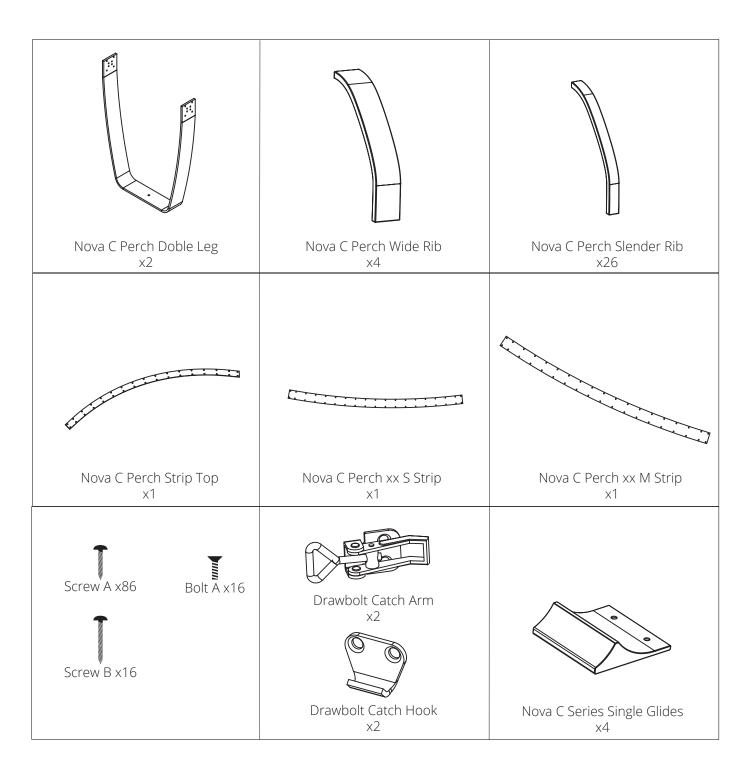

## Nova C Perch Straight

Nova C Perch Concave

Nova C Perch Duble Straight

Nova C Perch Convex

## Nova C Perch Duble Curved

Nova C Perch

Wood

Plastic

Assembly instructions Perch Straight

Assembly instructions Perch Straight

Use Bolt A to attach the Drawbolt Catch Hook to the Leg.

Assembly instructions Perch Concave