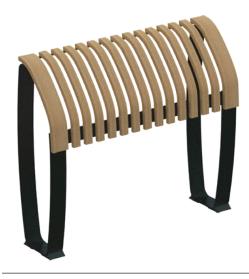

## Nova C Perch Straight

Nova C Perch Concave

Nova C Perch Duble Straight

Nova C Perch Convex