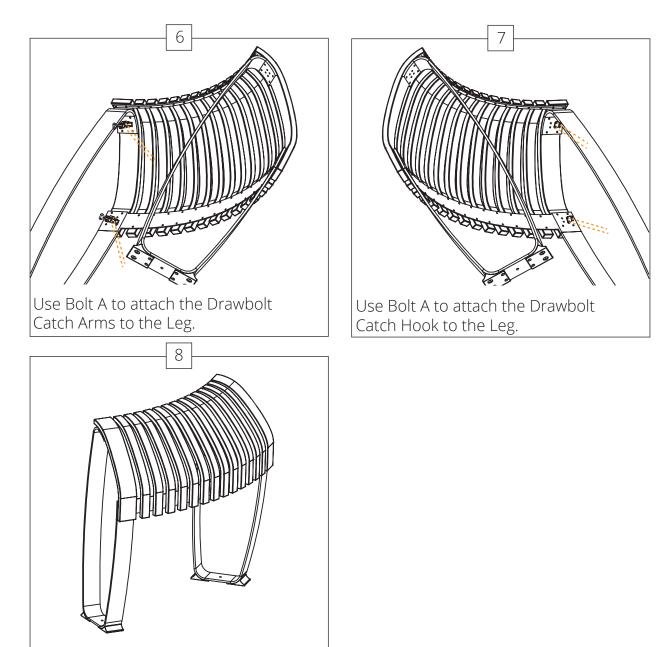

## Nova C Perch Duble Curved

Nova C Perch

Wood

Plastic

Assembly instructions Perch Straight

Assembly instructions Perch Straight

Use Bolt A to attach the Drawbolt Catch Hook to the Leg.

Assembly instructions Perch Concave

Assembly instructions Perch Concave

Assembly instructions Nova C Perch Convex

Assembly instructions Nova C Perch Convex

Assembly instructions Nova C Perch Double Straight

Assembly instructions Nova C Perch Double Curved