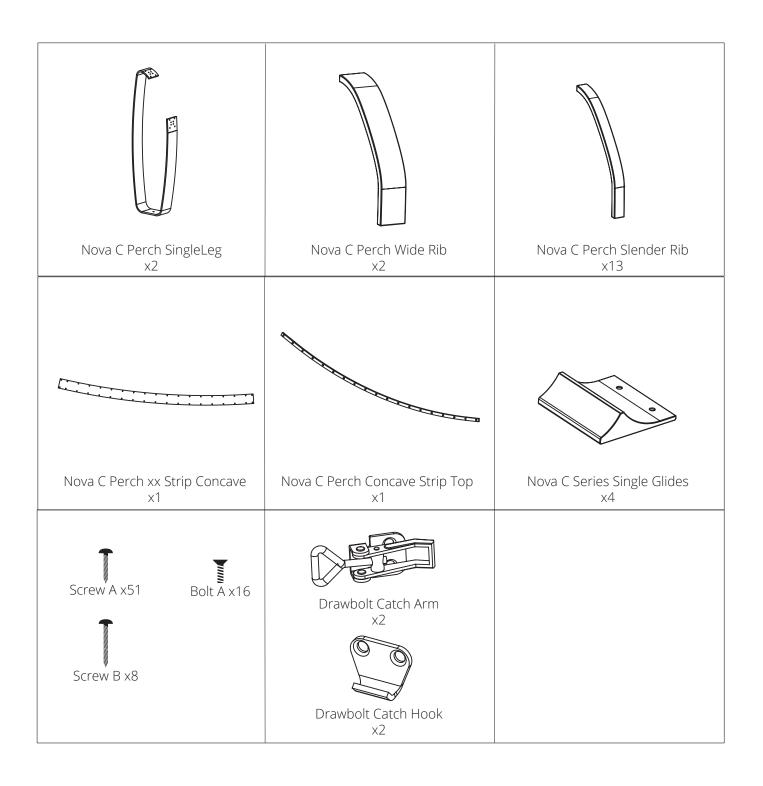

## Nova C Perch Straight

Nova C Perch Concave

Nova C Perch Duble Straight

Nova C Perch Convex

## Nova C Perch Duble Curved

Nova C Perch

Wood

Plastic

Assembly instructions Perch Straight

Assembly instructions Perch Straight

Use Bolt A to attach the Drawbolt Catch Hook to the Leg.

Assembly instructions Perch Concave