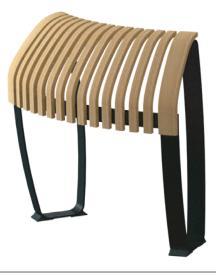

## Nova C Perch Straight

Nova C Perch Concave

Nova C Perch Duble Straight

Nova C Perch Convex