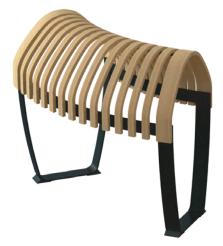

## Nova C Perch Straight

Nova C Perch Concave

Nova C Perch Duble Straight

Nova C Perch Convex