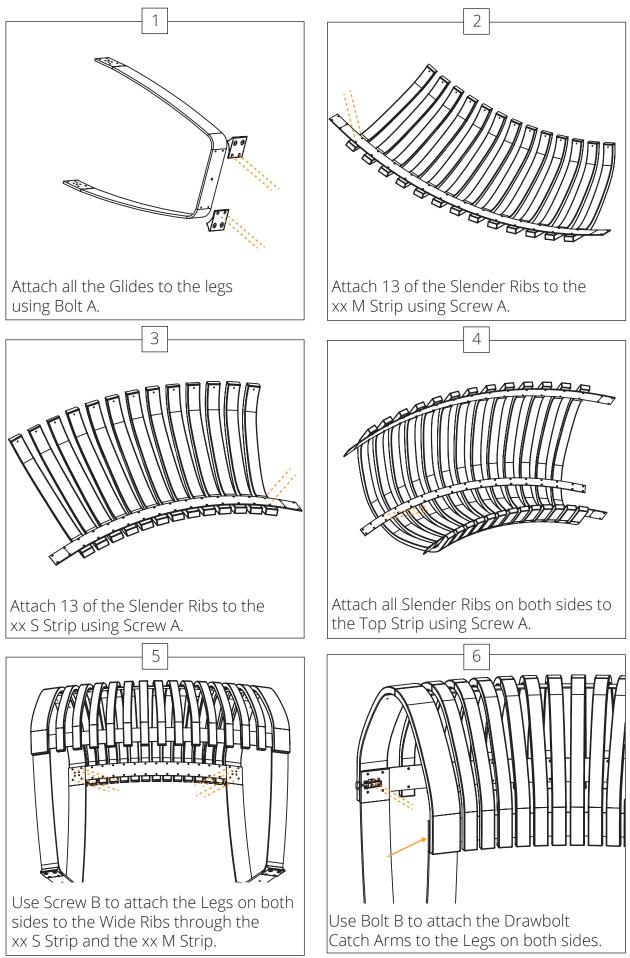

## Nova C Perch Duble Curved

Nova C Perch

Wood

Plastic

Assembly instructions Perch Straight

Assembly instructions Perch Straight

Use Bolt A to attach the Drawbolt Catch Hook to the Leg.

Assembly instructions Perch Concave

Assembly instructions Perch Concave

Assembly instructions Nova C Perch Convex

Assembly instructions Nova C Perch Convex

Assembly instructions Nova C Perch Double Straight

Assembly instructions Nova C Perch Double Curved