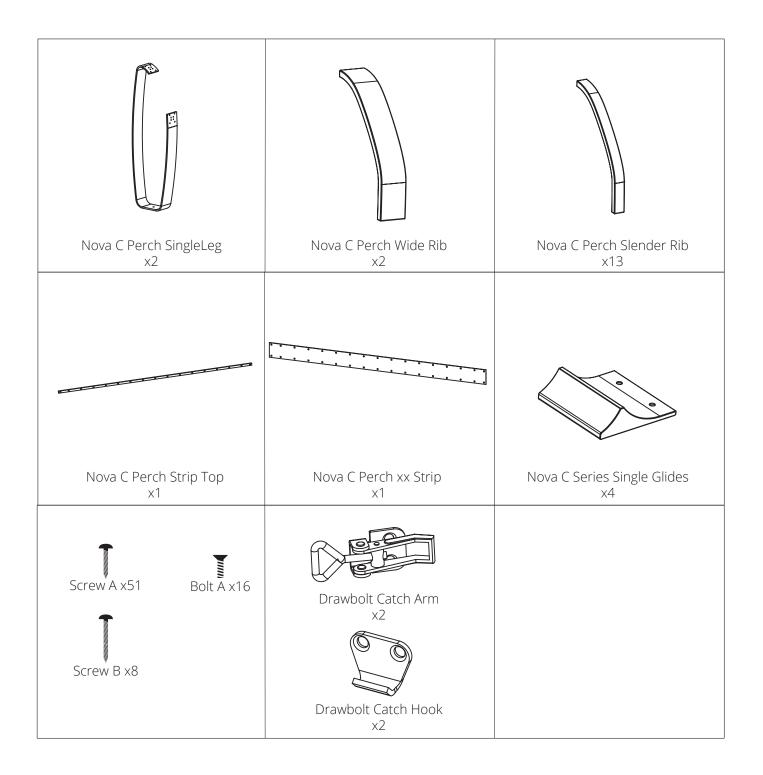

## Nova C Perch Duble Curved

Nova C Perch

Wood

Plastic

Assembly instructions Perch Straight

Assembly instructions Perch Straight

Use Bolt A to attach the Drawbolt Catch Hook to the Leg.

Assembly instructions Perch Concave