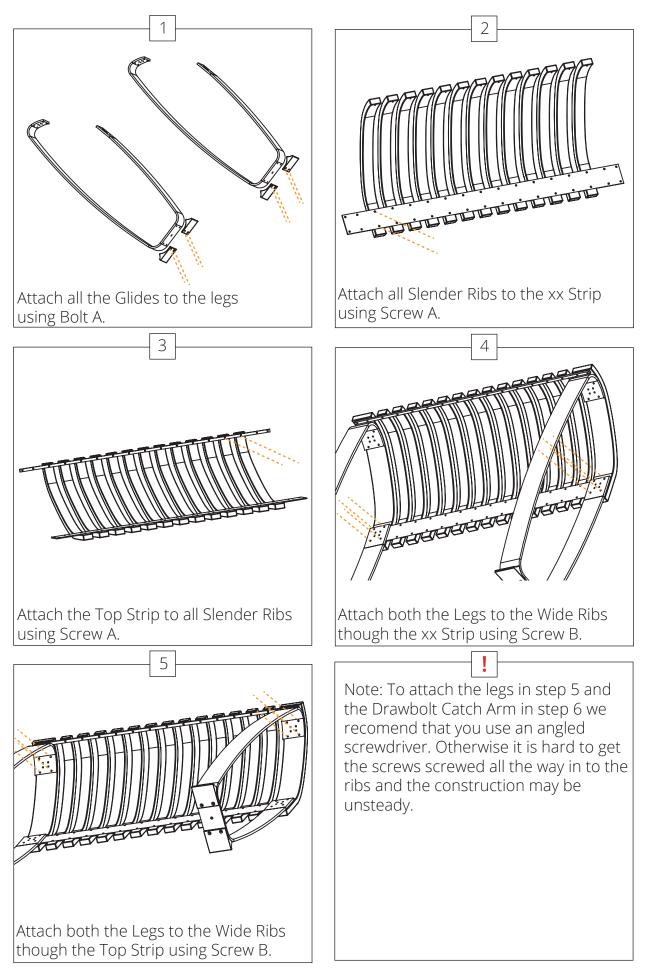

## Nova C Perch Duble Curved

Nova C Perch

Wood

Plastic

Assembly instructions Perch Straight

Assembly instructions Perch Straight

Use Bolt A to attach the Drawbolt Catch Hook to the Leg.

Assembly instructions Perch Concave

Assembly instructions Perch Concave

Assembly instructions Nova C Perch Convex

Assembly instructions Nova C Perch Convex

Assembly instructions Nova C Perch Double Straight

Assembly instructions Nova C Perch Double Curved