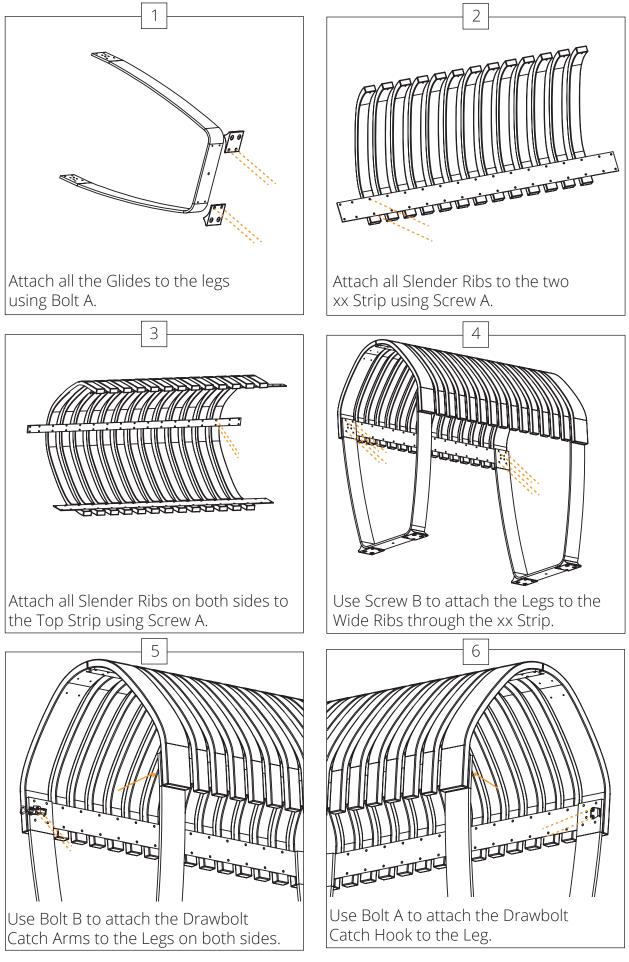

Assembly instructions Perch Concave

Assembly instructions Nova C Perch Convex

Assembly instructions Nova C Perch Convex

Assembly instructions Nova C Perch Double Straight

Assembly instructions Nova C Perch Double Curved

Assembly instructions Nova C Perch Double Curved

greenfc.com