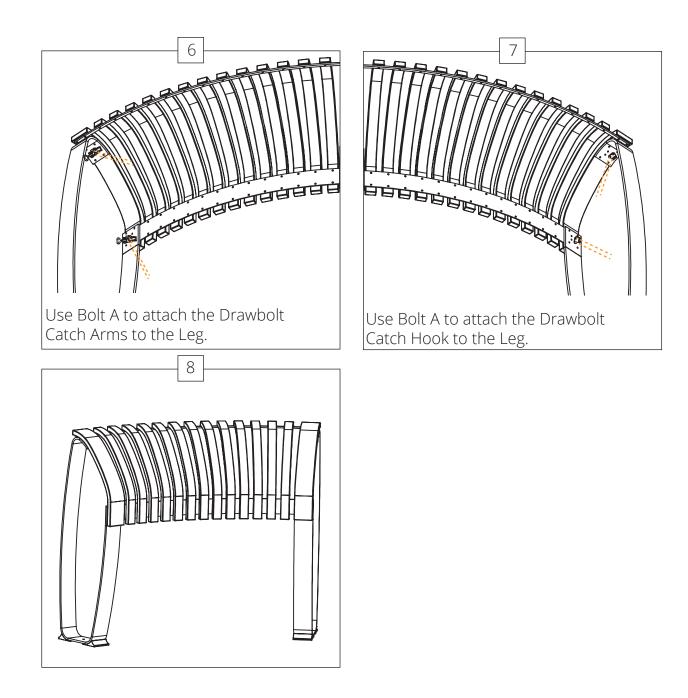

## Nova C Perch Duble Curved

Nova C Perch

Wood

Plastic

Assembly instructions Perch Straight

Assembly instructions Perch Straight

Use Bolt A to attach the Drawbolt Catch Hook to the Leg.

Assembly instructions Perch Concave

Assembly instructions Perch Concave

Assembly instructions Nova C Perch Convex

Assembly instructions Nova C Perch Convex

Assembly instructions Nova C Perch Double Straight

Assembly instructions Nova C Perch Double Curved