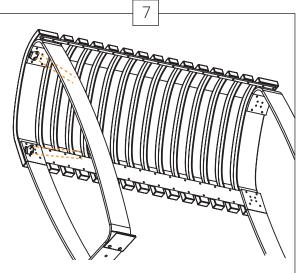

## Nova C Perch Duble Curved

Nova C Perch

Wood

Plastic

Assembly instructions Perch Straight

Assembly instructions Perch Straight

Use Bolt A to attach the Drawbolt Catch Hook to the Leg.

Assembly instructions Perch Concave