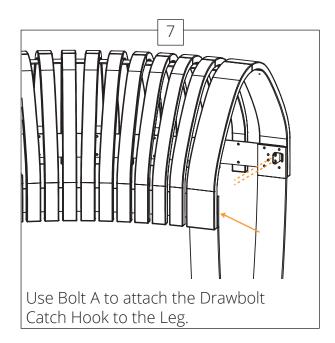

## Nova C Perch Duble Curved

Nova C Perch

Wood

Plastic

Assembly instructions Perch Straight

Assembly instructions Perch Straight

Use Bolt A to attach the Drawbolt Catch Hook to the Leg.

Assembly instructions Perch Concave