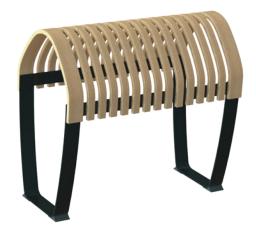

## Nova C Perch Straight

Nova C Perch Concave

Nova C Perch Duble Straight

Nova C Perch Convex